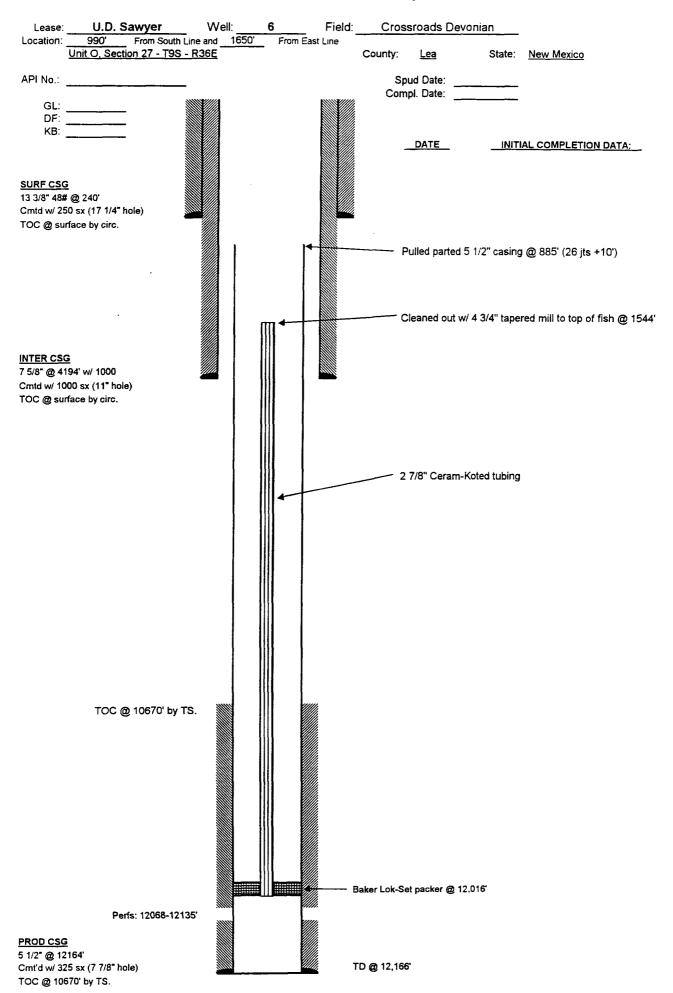

- a) with regards to the Crossroads Siluro Devonian Unit No. 304, located in Unit A of Section 27, T-9 South, R-36 East, NMPM, has this well been tested for mechanical integrity, and if so, what are the test results;
- b) with regards to the Crossroads Siluro Devonian Unit No. 306, located in Unit O of Section 27, T-9 South, R-36 East, NMPM, and which was originally permitted as a disposal well by Order No. SWD-693, can you please provide me with each annual radioactive tracer/temperature log that is required to be conducted on this well pursuant to the terms of Order No. SWD-693. In addition, what is this well's current status with regards to mechanical integrity;
- c) with regards to the Crossroads Siluro Devonian Unit No. 311, located in Unit J of Section 27, T-9 South, R-36 East, NMPM, and which was originally permitted as a disposal well by Order No. SWD-662, can you please provide me with each annual