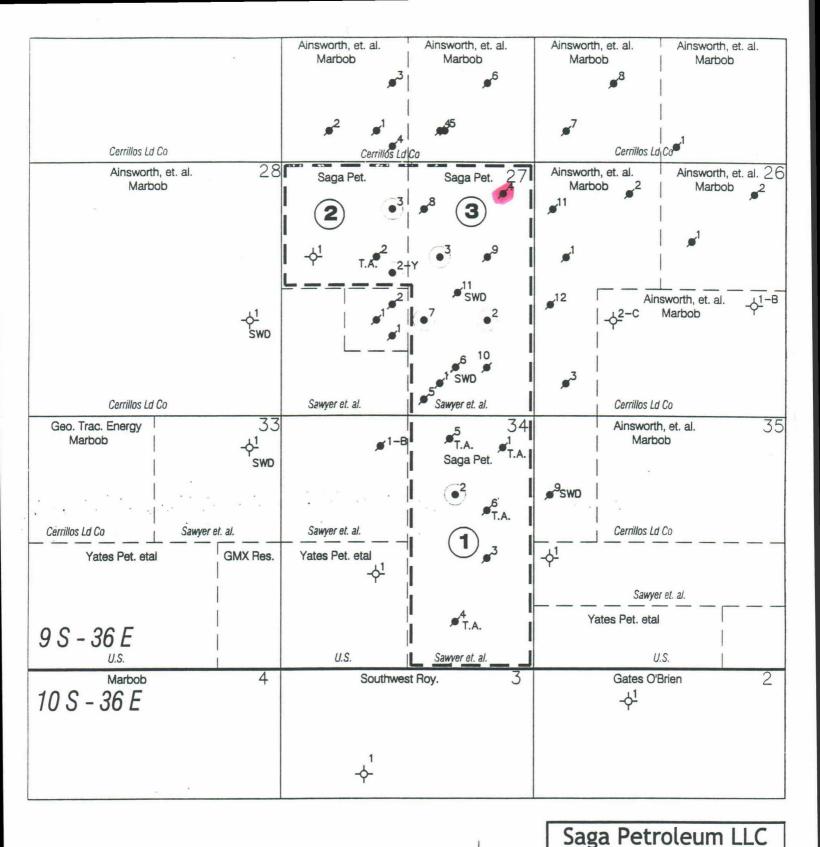

- a) with regards to the Crossroads Siluro Devonian Unit No. 304, located in Unit A of Section 27, T-9 South, R-36 East, NMPM, has this well been tested for mechanical integrity, and if so, what are the test results;
- b) with regards to the Crossroads Siluro Devonian Unit No. 306, located in Unit O of Section 27, T-9 South, R-36 East, NMPM, and which was originally permitted as a disposal well by Order No. SWD-693, can you please provide me with each annual radioactive tracer/temperature log that is required to be conducted on this well pursuant to the terms of Order No. SWD-693. In addition, what is this well's current status with regards to mechanical integrity;
- c) with regards to the Crossroads Siluro Devonian Unit No. 311, located in Unit J of Section 27, T-9 South, R-36 East, NMPM, and which was originally permitted as a disposal well by Order No. SWD-662, can you please provide me with each annual

radioactive tracer/temperature log that is required to be conducted on this well pursuant to the terms of Order No. SWD-662. In addition, what is this well's current status with regards to mechanical integrity; and

d) with regards to the Crossroads Siluro Devonian Unit No. 104, located in Unit O of Section 34, T-9 South, R-34 East, NMPM, and which was originally permitted as a disposal well by Division Order No. R-3612, what is the current status with regards to this well's mechanical integrity.