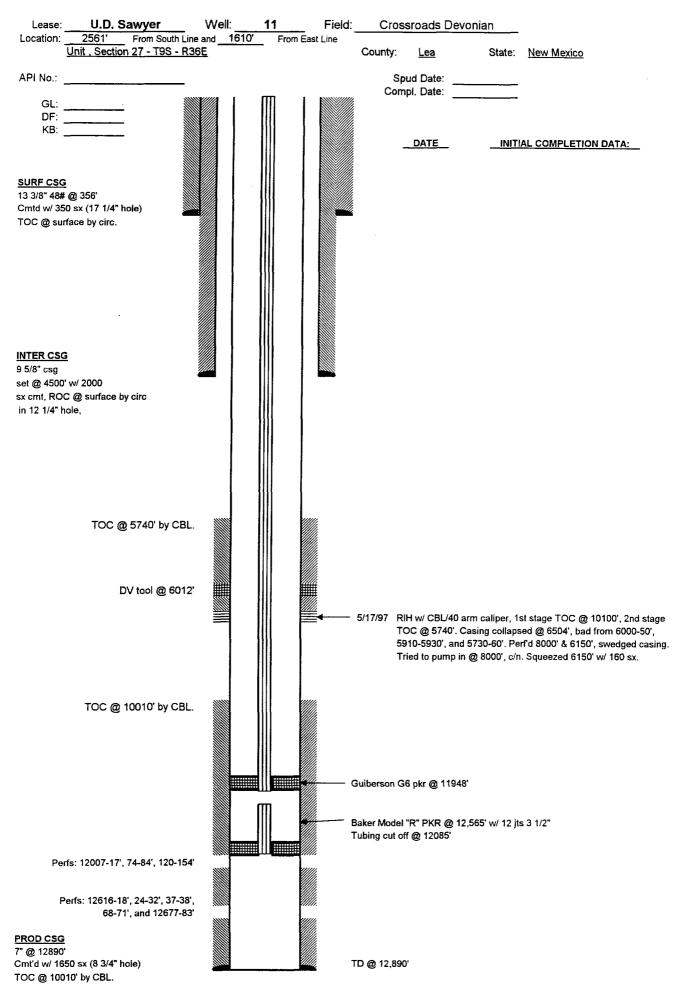

PLUGGING OPERATIONS FOR YOUR RESERVINGS                                                                                                                                                                                                                                                                                                                                                                                                                                                                                                                                                                          | NING OF                                                |                 | · ·                |                                 |                                      |

#### Well scriematic and History



ADMINISTRATIVE ORDER SWD-662

APPLICATION OF SAGA PETROLEUM, L.L.C. FOR SALT WATER DISPOSAL, LEA COUNTY, NEW MEXICO.

### ADMINISTRATIVE ORDER OF THE OIL CONSERVATION DIVISION

Under the provisions of Rule 701(B), Saga Petroleum L.L.C. made application to the New Mexico Oil Conservation Division on May 19, 1997, for permission to complete for salt water disposal its U.D. Sawyer Well No. 11 located 2561 feet from the South line and 1610 feet from the East line (Unit J ) of Section 27, Township 9 South, Range 36 East, NMPM, Lea County, New Mexico.

#### THE DIVISION DIRECTOR FINDS THAT:

- (1) The application has been duly filed under the provisions of Rule 701(B) of the Division Rules and Regulations;
- (2) Satisfactory information has been provided that all offset operators and surface o