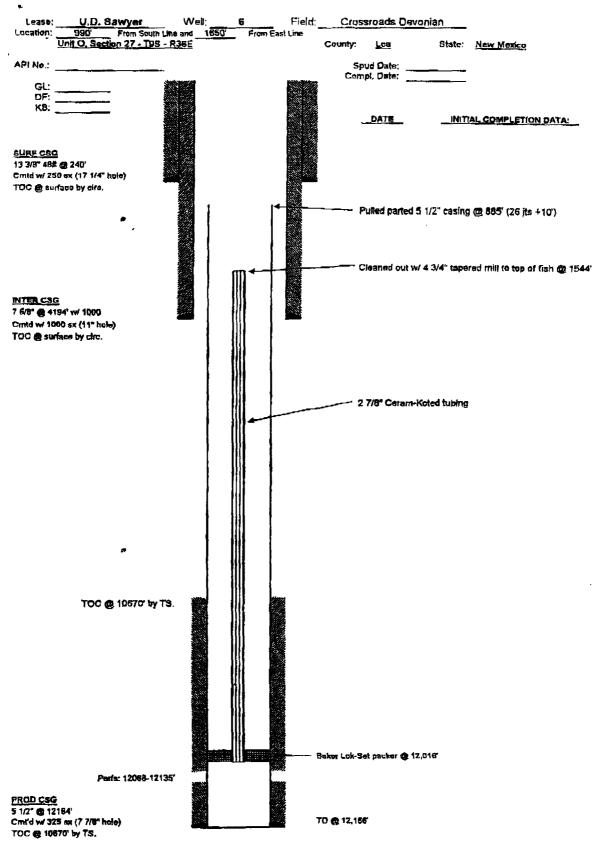

- a) with regards to the Crossroads Siluro Devonian Unit No. 304, located in Unit A of Section 27, T-9 South, R-36 East, NMPM, has this well been tested for mechanical integrity, and if so, what are the test results;
- b) with regards to the Crossroads Siluro Devonian Unit No. 306, located in Unit O of Section 27, T-9 South, R-36 East, NMPM, and which was originally permitted as a disposal well by Order No. SWD-693, can you please provide me with each annual radioactive tracer/temperature log that is required to be conducted on this well pursuant to the terms of Order No. SWD-693. In addition, what is this well's current status with regards to mechanical integrity;
- c) with regards to the Crossroads Siluro Devonian Unit No. 311, located in Unit J of Section 27, T-9 South, R-36 East, NMPM, and which was originally permitted as a disposal well by Order No. SWD-662, can you please provide me with each annual