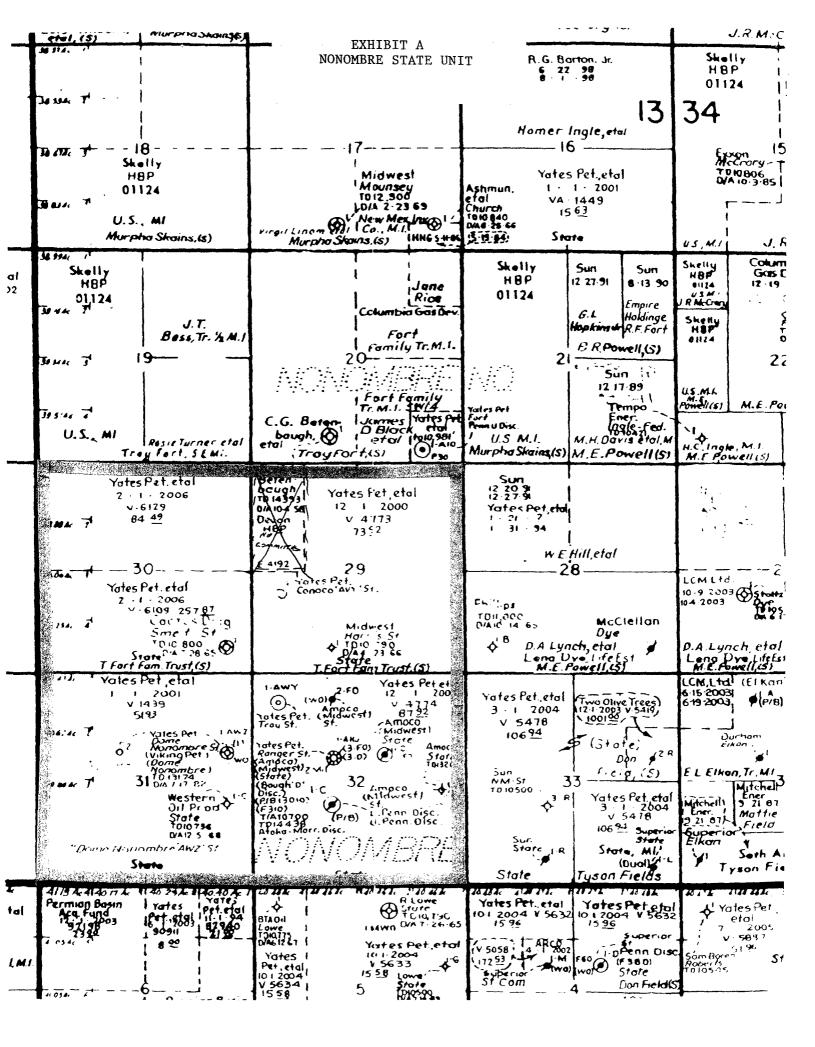

# (EXPLORATORY)

# LEA COUNTY, NEW MEXICO OPERATOR: YATES PETROLEUM CORPORATION UNIT AGREEMENT: NONOMBRE STATE UNIT

| EFFECTIVE<br>05/09/2001             | DATE<br>APPROVED               |
|-------------------------------------|--------------------------------|
| CASE NO. 12640<br>ORDER NO. R-11576 | OCC CASE NO. OCC ORDER NO.     |
| 2482.72                             | TOTAL<br>ACREAGE<br>*Committed |
| 2482.72 2482.72                     | STATE                          |
| 0                                   | FEDERAL                        |
| 0                                   | FEE                            |
| STRICT                              | SEGREGATION<br>CLAUSE          |
| 5 YEARS<br>SO LONG AS               | TERM                           |

TOWNSHIP 13 SOUTH, RANGE 34 EAST

SLO-05-09-2001

**APPROVALS** 

\*(W/2NW/4, Section 29-13S-34E, 80.00 acres not committed.)

OCD--04-30-2001

SECTION 29: E/2, SW/4, E/2NW/4 SECTION 30: All

SECTION 31: All SECTION 32: All