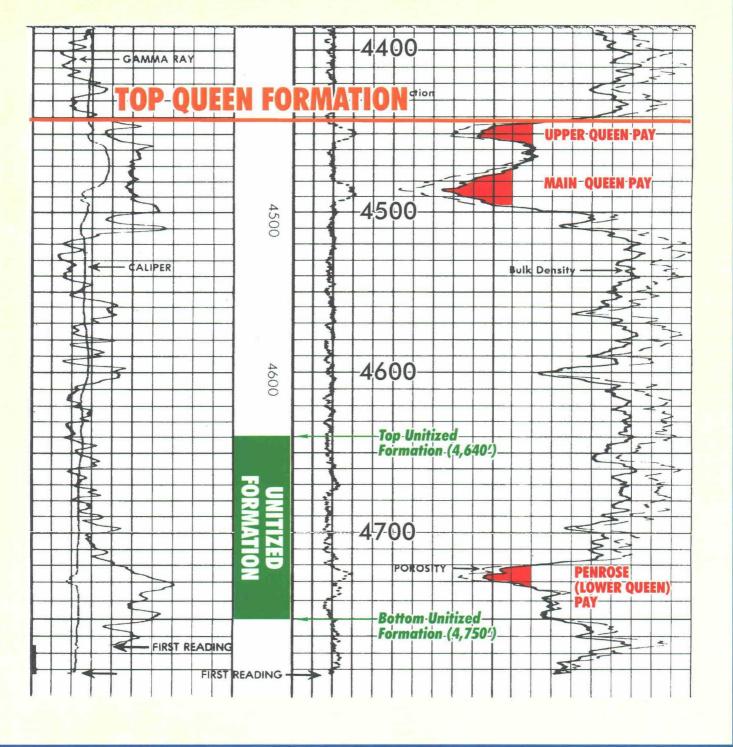

## E-K PENROSE SAND UNIT

E-K YATES-SEVEN RIVERS-QUEEN FIELD LEA COUNTY, NEW MEXICO

TYPE LOG SHOWING UNITIZED FORMATION COMPENSATED DENSITY LOG C. W. STUMHOFFER FEDERAL CS No. 1 660' FSL & 1980' FEL SECTION 19-T18S-R34E, NMPM