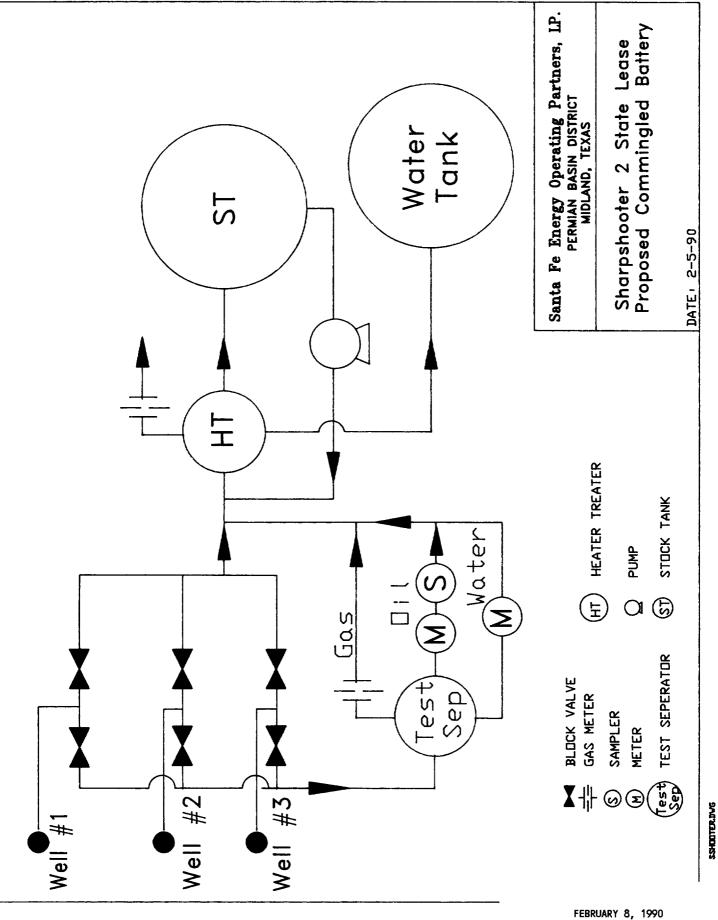

- 1. All production is from the North Young Bone Spring Pool. Please see Attachments No. 1, 2, 3, & 4 showing plats of the leasehold, well location, and pool assignments.
- 2. Adequate facilities will be provided for accurately determining production from each well at reasonable intervals. Please see Attachment No. 5 showing proposed battery schematic.
- 3. All parties, except one, owning an interest in the lease, and the purchaser of the commingled production therefrom have consented in writing to the commingling. Please see Attachments No. 6, 7, & 8 showing corresondence with the referenced parties.

Permian Basin District 500 W. Illinois Suite 500 Midland, Texas 79701 915/687-3551

1923

1310N

Oil Conservation Division Page 2 February 8, 1990

- 4. The party owning an interest that has not responded is the New Mexico State Land Office. Their interest is uniform throughout the lease and for the entire life of the lease. They are not affected by this request. They were contacted by certified mail on January 10, 1990. See Attachments No. 9 & 10 showing copies of correspondence and certification of receipt.
- 5. The proposed battery is substantially in accordance with the Division's "Manual for the Installation and Operation of Commingling Facilities". See Attachment No. 5 showing proposed battery schematic.