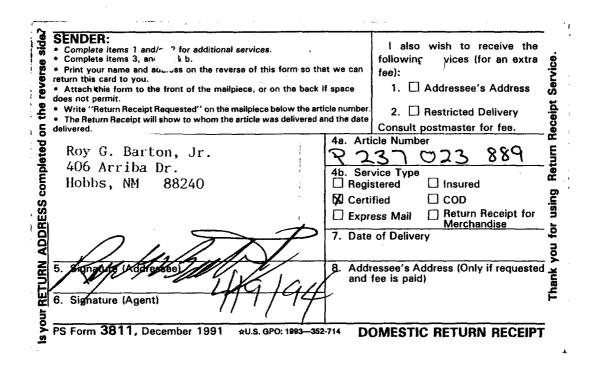

Re: Illinois Camp "20" State #2
Application for Unorthodox Location
Drilling Permit
S/2 of Section 20, T18S, R28E
Eddy County, New Mexico

Ladies and Gentlemen:

Reference is made to our previous letter of March 30, 1994 regarding the captioned well which Mewbourne Oil Company has made application for approval of its unorthodox gas well location.

This letter is to advise you our application has been set for hearing before a Division Examiner on April 28, 1994 at the Division Offices located at 310 Old Santa Fe Trail, Santa Fe, New Mexico with the hearing commencing at 8:15 a.m. You are not required to attend this hearing, but as an owner of an interest that may be affected by this application, you may appear and present testimony. Failure to appear at that time and become a party of record will preclude you from challenging the matter at a later date.

Parties appearing in cases have been requested by the Division (Memorandum 2-90) to file a Prehearing Statement substantially in the form prescribed by the Division. Prehearing statements should be filed by 4:00 o'clock p.m. on the Friday before a scheduled hearing.

Sincerely ~ MEWBOURNE OIL COMPANY

Paul Haden

Landman

500 W, TEXAS, SUITE 1020 MIDLAND, TEXAS 79701

(915) 682-3715

April 5, 1994

FAX (915) 685-4170

CERTIFIED MAIL - RETURN RECEIPT REQUESTED