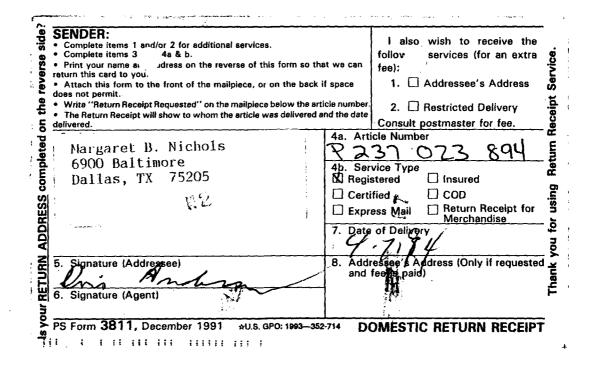

500 W, TEXAS, SUITE 1020 MIDLAND, TEXAS 79701

(915) 682-3715

April 5, 1994

FAX (915) 685-4170

CERTIFIED MAIL - RETURN RECEIPT REQUESTED

Margaret B. Nichols 6900 Baltimore Dallas, Texas 75205

Re: Illinois Camp "20" State #2
Application for Unorthodox Location
Drilling Permit
S/2 of Section 20, T18S, R28E
Eddy County, New Mexico

Ladies and Gentlemen:

Reference is made to our previous letter of March 30, 1994 regarding the captioned well which Mewbourne Oil Company has made application for approval of its unorthodox gas well location.

This letter is to advise you our application has been set for hearing before a Division Examiner on April 28, 1994 at the Division Offices located at 310 Old Santa Fe Trail, Santa Fe, New Mexico with the hearing commencing at 8:15 a.m. You are not required to attend this hearing, but as an owner of an interest that may be affected by this application, you may appear and present testimony. Failure to appear at that time and become a party of record will preclude you from challenging the matter at a later date.

Parties appearing in cases have been requested by the Division (Memorandum 2-90) to file a Prehearing Statement substantially in the form prescribed by the Division. Prehearing statements should be filed by 4:00 o'clock p.m. on the Friday before a scheduled hearing.

Sincerely, MEWBOURNE OIL COMPANY

D. Paul Haden Landman

500 W, TEXAS, SUITE 1020 MIDLAND, TEXAS 79701

(915) 682-3715

April 5, 1994

FAX (915) 685-4170

CERTIFIED MAIL - RETURN RECEIPT REQUESTED

Louis Dreyfus Natural Gas Corp. 14000 Quail Springs Parkway Suite 600 Oklahoma City, Oklahoma 73134-2600