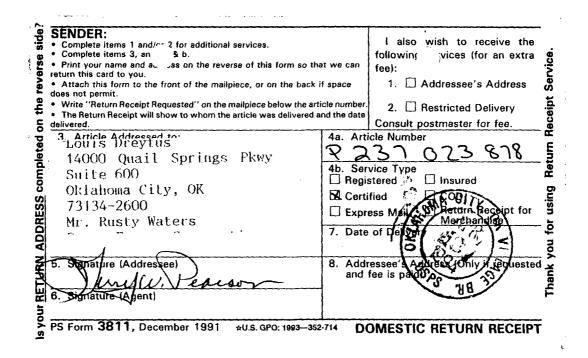

Sincerely, MEWBOURNE OIL COMPANY

D. Paul Haden Landman

500 W, TEXAS, SUITE 1020 MIDLAND, TEXAS 79701

(915) 682-3715

April 5, 1994

FAX (915) 685-4170

CERTIFIED MAIL - RETURN RECEIPT REQUESTED

Louis Dreyfus Natural Gas Corp. 14000 Quail Springs Parkway Suite 600 Oklahoma City, Oklahoma 73134-2600

Attn: Mr. Rusty Waters

Re: Illinois Camp "20" State #2
Application for Unorthodox Location
Drilling Permit
S/2 of Section 20, T18S, R28E
Eddy County, New Mexico

Ladies and Gentlemen:

Reference is made to our previous letter of March 30, 1994 regarding the captioned well which Mewbourne Oil Company has made application for approval of its unorthodox gas well location.

This letter is to advise you our application has been set for hearing before a Division Examiner on April 28, 1994 at the Division Offices located at 310 Old Santa Fe Trail, Santa Fe, New Mexico with the hearing commencing at 8:15 a.m. You are not required to attend this hearing, but as an owner of an interest that may be affected by this application, you may appear and present testimony. Failure to appear at that time and become a party of record will preclude you from challenging the matter at a later date.

Parties appearing in cases have been requested by the Division (Memorandum 2-90) to file a Prehearing Statement substantially in the form prescribed by the Division. Prehearing statements should be filed by 4:00 o'clock p.m. on the Friday before a scheduled hearing.

Sincerelly. MEWBOURNE/OIL COMPANY

b. Paul Haden Landman

500 W, TEXAS, SUITE 1020 MIDLAND, TEXAS 79701

(915) 682-3715

April 5, 1994

FAX (915) 685-4170

CERTIFIED MAIL - RETURN RECEIPT REQUESTED

Roy G. Barton, Jr. 406 Arriba Dr. Hobbs, New Mexico 88240