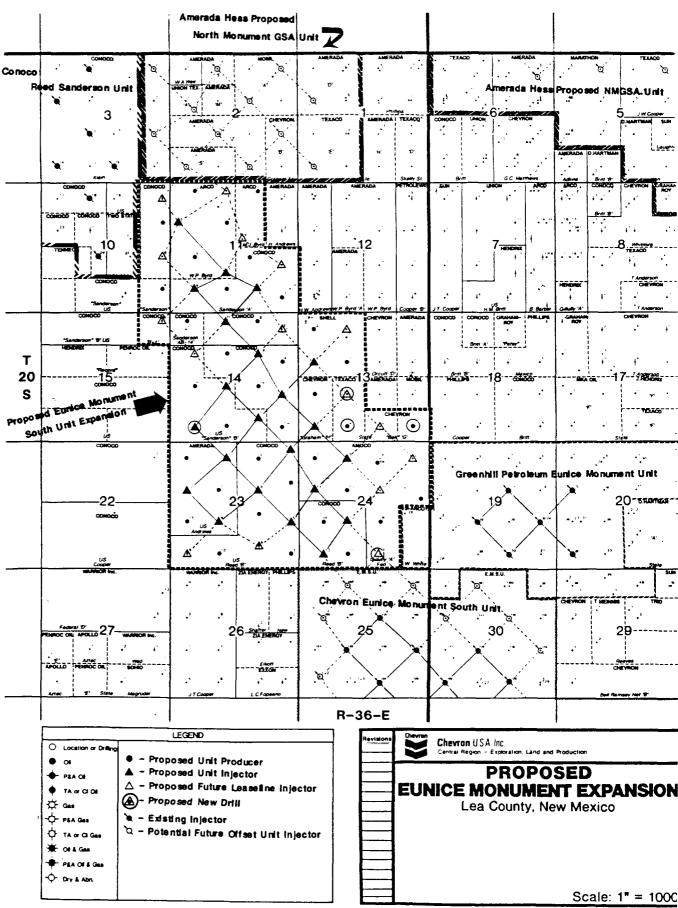

# Eunice Monument South Unit Expansion Area B Proposed Waterflood Pattern

٠. -

R.A. Smith 3/8

1. The Applicant, Chevron U.S.A., Inc., as operator of the Eunice Monument South Unit, has received pool extension and contraction for the original unit area, as shown in Division Order R-7767 attached, and now seeks the same for Unit Expansion Area B with horizontal limits including that acreage identified as Unit Expansion Area B as shown on Exhibit "A" attached to this Application. 2. The Applicant seeks the upward extension of the vertical limits of the Eunice-Monument Pool to include either the top of the Grayburg formation or to a subsea datum of minus 100 feet, whichever is higher, and the concomitant amendment of the vertical limits of the Eumont Gas Pool by contracting its lower limits to either the base of the Queen formation or to a subsea datum of minus 100 feet, whichever is higher, underlying said unit.

### EXPANSION AREA B

| TOWNSHIP 20 | SOUTH, RANGE 36 EAST, N.M.P.M. |
|-------------|--------------------------------|
| Section 10: | E/2 E/2                        |
| Section 11: | W/2, W/2 NE/4, SE/4            |
| Section 13: | W/2, S/2 SE/4                  |
| Section 14: | A11                            |
| Section 15: | NE/4 NE/4                      |
| Section 23: | A11                            |
| Section 24: | N/2, SW/4, W/2 SE/4            |