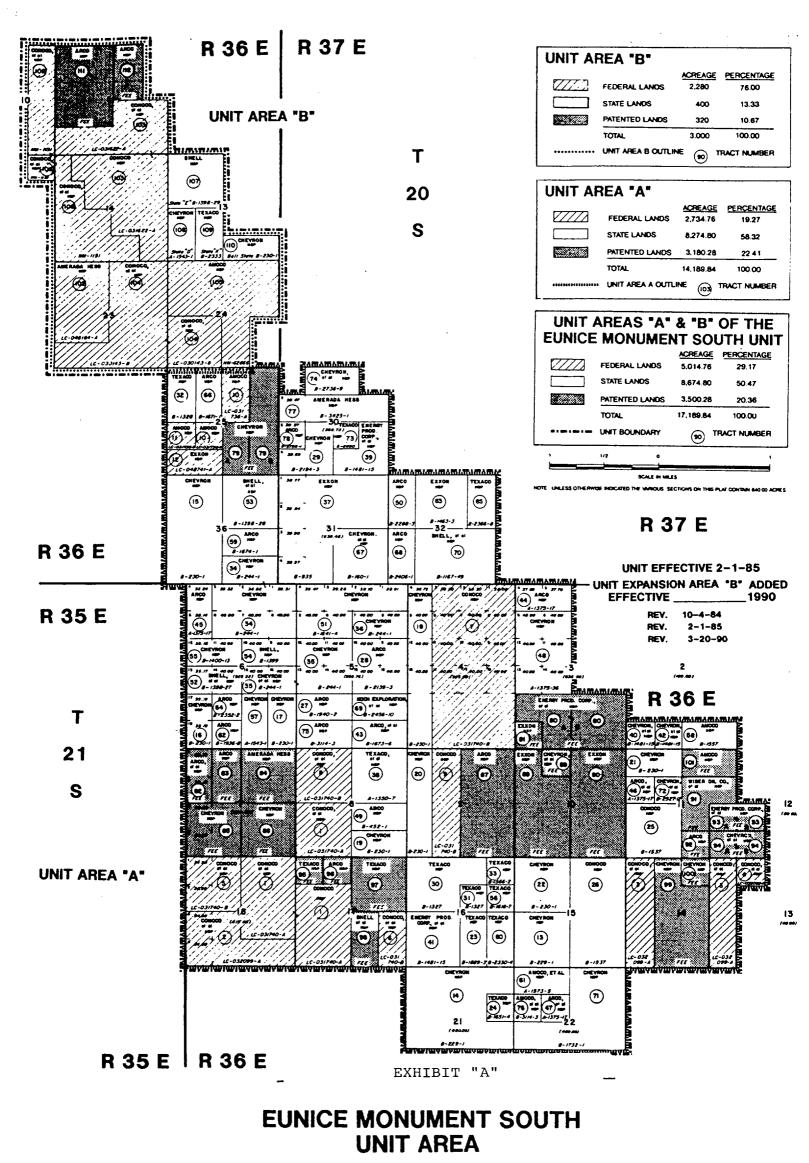

1. The Applicant, Chevron U.S.A., Inc., as operator of the Eunice Monument South Unit, has received pool extension and contraction for the original unit area, as shown in Division Order R-7767 attached, and now seeks the same for Unit Expansion Area B with horizontal limits including that acreage identified as Unit Expansion Area B as shown on Exhibit "A" attached to this Application. 2. The Applicant seeks the upward extension of the vertical limits of the Eunice-Monument Pool to include either the top of the Grayburg formation or to a subsea datum of minus 100 feet, whichever is higher, and the concomitant amendment of the vertical limits of the Eumont Gas Pool by contracting its lower limits to either the base of the Queen formation or to a subsea datum of minus 100 feet, whichever is higher, underlying said unit.

### ORIGINAL UNIT AREA A

.

TOWNSHIP 20 SOUTH, RANGE 36 EAST, N.M.P.M. Section 25: All Section 36: All TOWNSHIP 20 SOUTH, RANGE 37 EAST, N.M.P.M. Section 30: S/2, S/2 N/2, NE/4 NW/4 and NW/4 NE/4 Section 31: All Section 32: All TOWNSHIP 21 SOUTH, RANGE 36 EAST N.M.P.M. Section 2: S/2 S/2 Lots 3, 4, 5, 6, 11, 12, 13, and 14 Section 3: and S/2 Section 4 through 11: A11 · Section 12: W/2 SW/4 Section 13: NW/4 NW/4 Sections 14 through 18: All Section 21: N/2 and N/2 S/2 Section 22: N/2 and N/2 S/2

### EXPANSION AREA B

| TOWNSHIP 20 | SOUTH, RANGE 36 EAST, N.M.P.M. |
|-------------|--------------------------------|
| Section 10: | E/2 E/2                        |
| Section 11: | W/2, W/2 NE/4, SE/4            |
| Section 13: | W/2, S/2 SE/4                  |
| Section 14: | A11                            |
| Section 15: | NE/4 NE/4                      |
| Section 23: | A11                            |
| Section 24: | N/2, SW/4, W/2 SE/4            |