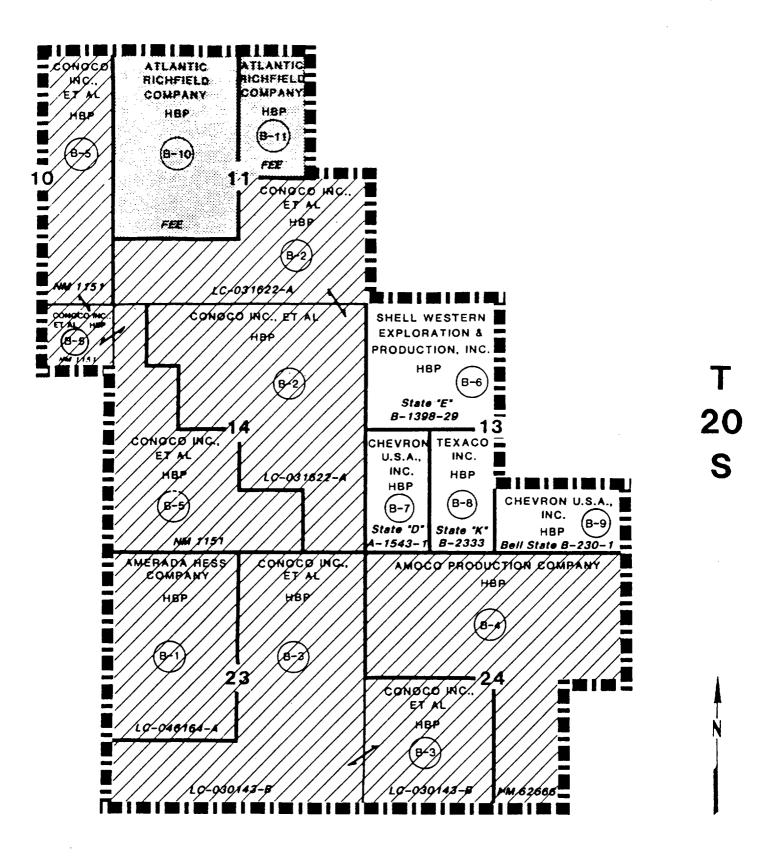

(8) There are five wells within or adjacent to the proposed project which may not have been completed or plugged in a manner which will assure that their wellbores will not serve as a conduit for movement of injected fluid out of the injection interval.

(9) The five possible problem wells are identified and described on Exhibit "C" attached hereto.

(10) Prior to instituting injection within one-half mile of any of the five possible "problem wells" Gulf shall first contact the Oil Conservation Division's District Supervisor at Hobbs to develop a plan acceptable to the Director of said Division for repairing or replugging such wells, for monitoring for determination of fluid movement from the injected interval, or for the drilling of replacement producing wells to lower reservoir pressure and fluid levels in order to protect neighboring properties and to protect other oil or gas zones or fresh water.

(5) Prior to injection into any well located within one-half mile of any of the five wells listed on Exhibit "C" attached to this order, the applicant shall consult with the supervisor of the Oil Conservation Division's district office at Hobbs to develop a plan acceptable to Case No. 8398 ' Order No. R-7766