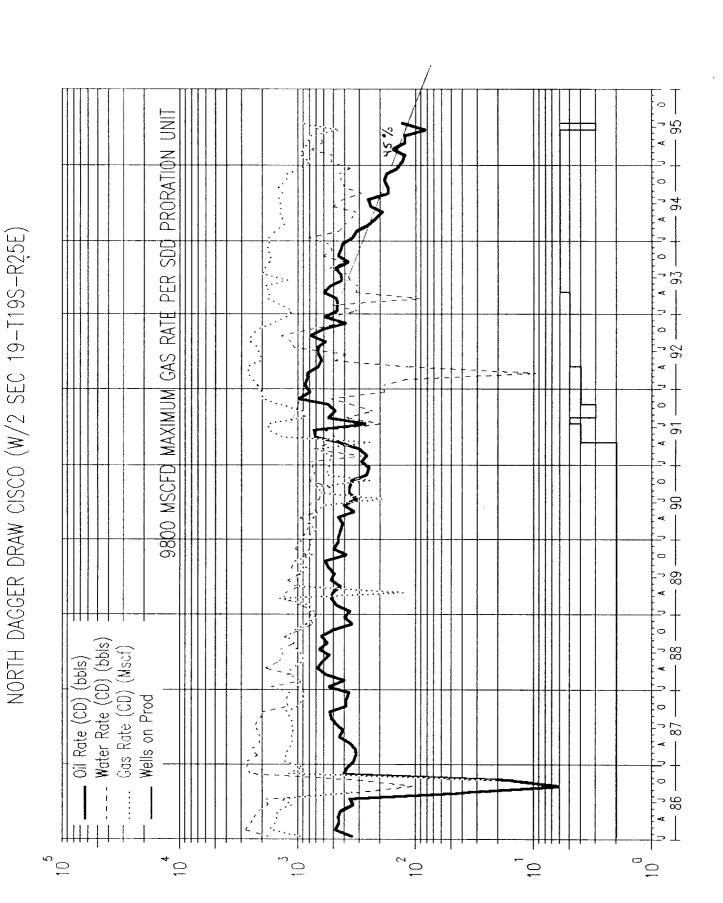

## SHOWING DECLINE RATES

BEFORE AN EXAMINER OF THE OIL CONSERVATION DIVISION

EXHIBIT NO. \_

CASE NO.: 10869 & 10881
Submitted by: Conoco Inc.
Hearing Date: Sept 21, 1995

JEMANJJASONDIJENANJJASONDJENANJJASONDIJENANJJASONDJENANJJASONDIJENANJJASOND 9800 MSCFD MAXIMUM GAS RATE PER SDD PRORATION UNIT % 55 £ % Oil Rate (CD) (bbls)