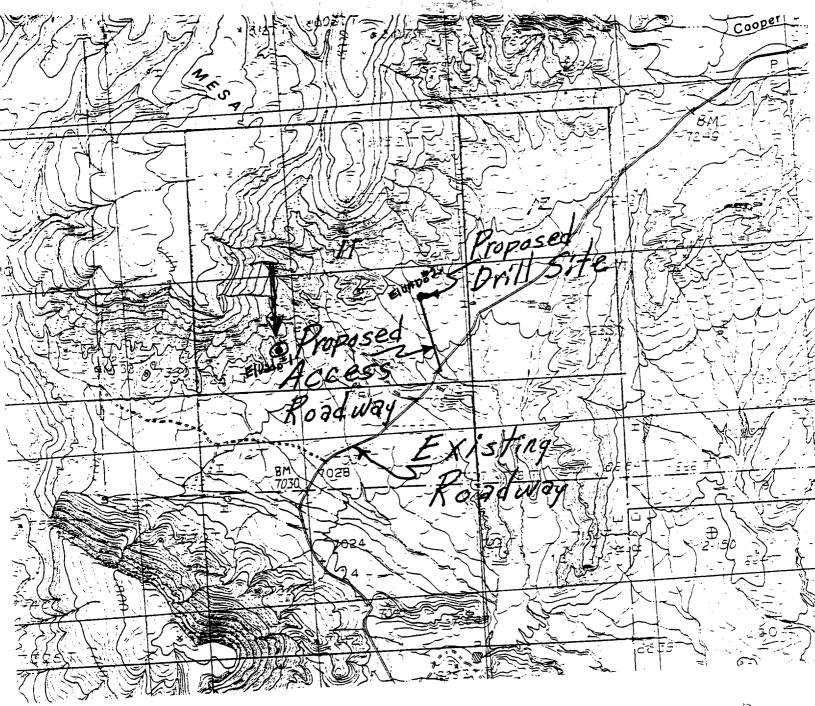

#### Exhibit # 5

Letter to A.L.Dawsey to notify them of violation of rule 201 Exhibit # 6 Letter to Rand Carroll requesting show cause hearing.

////

RECE JUNIT OIL CO

Petro-Tech., Inc. Cooper-Neal Ranch El Vado No. 1 GIOFSE 3000 FWE Sec. 11-27N-1E Rio Arriba County, New Mexico