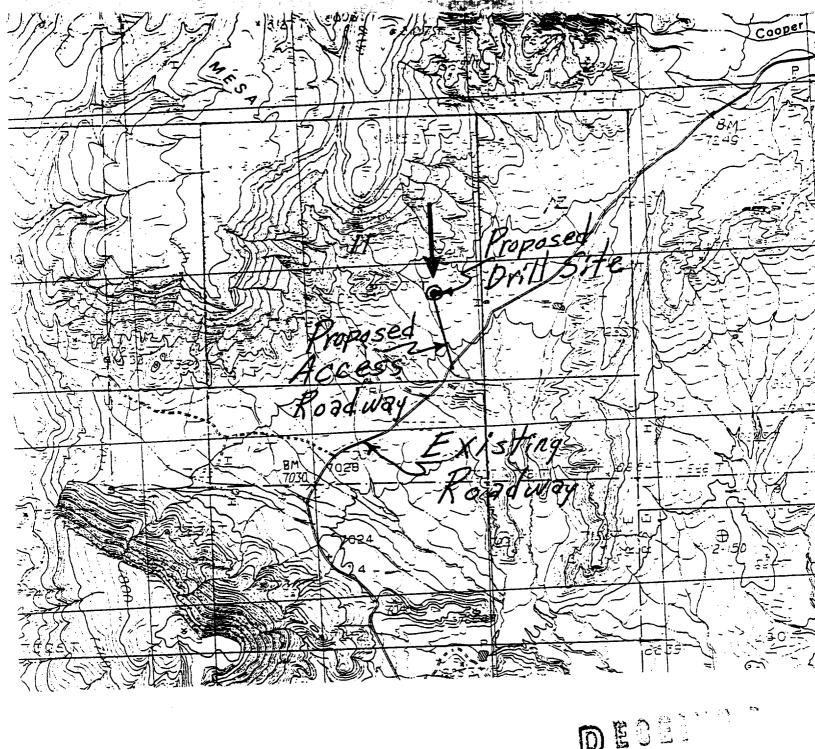

Exhibit #1

A- Map

B- C101 Permit to drill

C- C102 Dedication plat

D- C103 NIT to perforate & test

E- Notes in well file made by Charles Gholson

Exhibit #2

Copy of approval for a one well bond (bond released by bank)