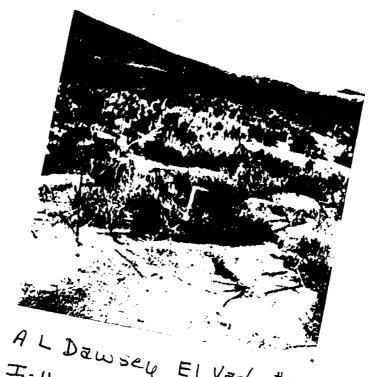

## OIL CONSERVATION DIVISION AZTEC DISTRICT OFFICE

GARY E. JOHNSON GOVERNOR JENNIFER A. SALISBURY CABINET SECRETARY

1000 RIO BRAZOS ROA AZTEC, NEW MEXICO 8741 (505) 334-6178 FAX: (505) 334-6170

A.L.Dawsey El Vado # 1 & # 2

Exhibit #3

Copies of well file. Including letters to operator notifiying operator of noncompliance.

Exhibit #4

A- Plugging procedure

B- Wellbore schematic

C- Picture of well

Exhibit #5

Letter to A.L.Dawsey to notify them of violation of rule 201