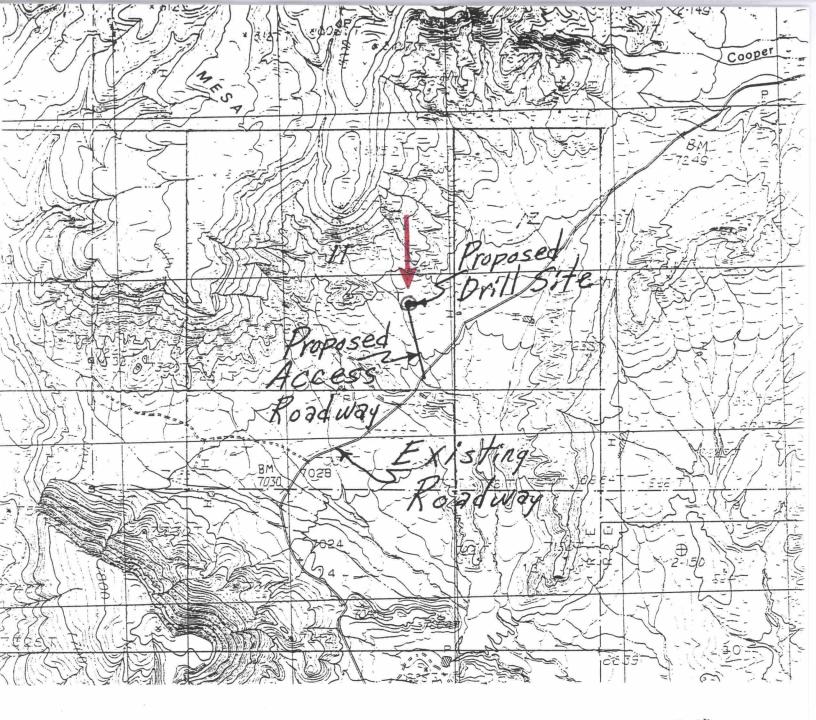

Please docket a case calling for Al Dawsey and all other interested parties to appear and show cause why the El Vado #1, located 610' from the south line and 2000' from the west line of section 11, township 27 north, range 1 east and the El Vado #2, located 1770' from the south line and 970' from the east line of section 11, township 27 north, range 1 east, should not be plugged and abandoned in accordance with a Division approved plugging program.