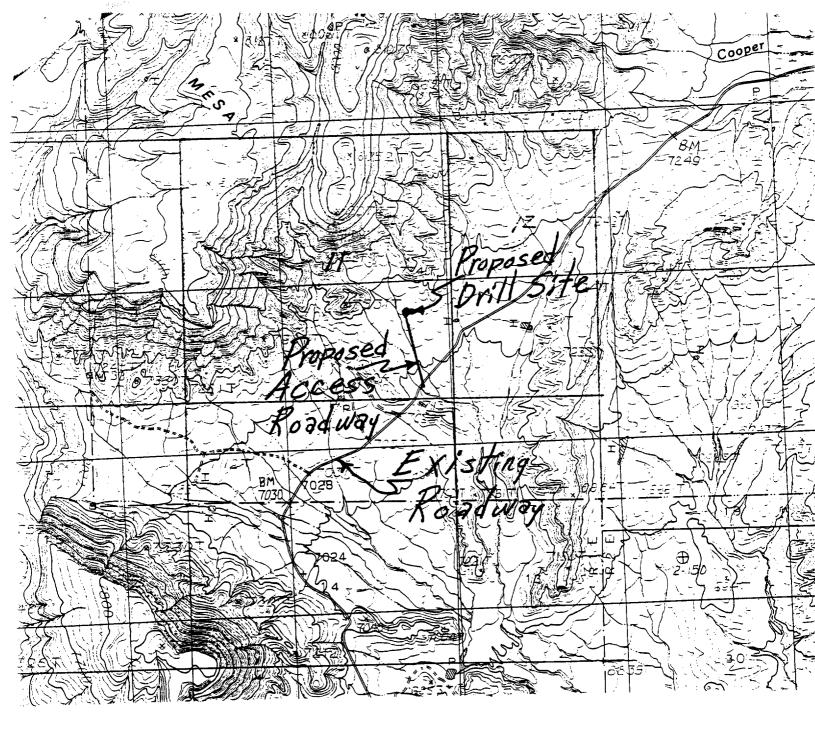

Please docket a case calling for Al Dawsey and all other interested parties to appear and show cause why the El Vado #1, located 610' from the south line and 2000' from the west line of section 11, township 27 north, range 1 east and the El Vado #2, located 1770' from the south line and 970' from the east line of section 11, township 27 north, range 1 east, should not be plugged and abandoned in accordance with a Division approved plugging program.