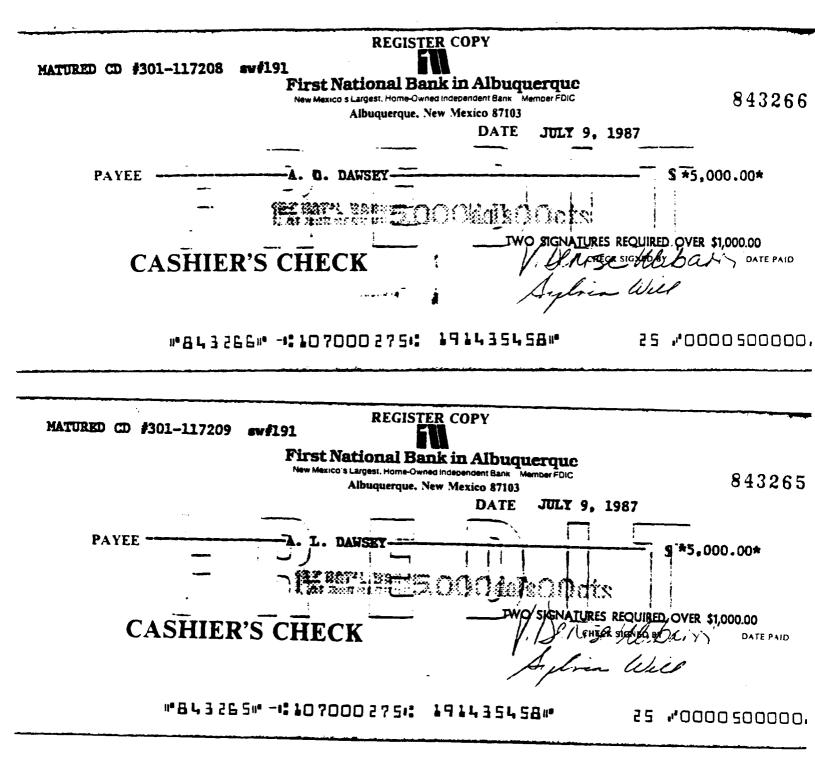

June 15, 1992

Ms. Florene Davidson Oil Conservation Division PO Box 2088 Santa Fe NM 87504-2088

RE: Al Dawsey El Vado #1, N-11-27N-01E El Vado #2, I-11-27N-01E

\* 1. Tan 1988 a 17 18

Dear Florene:

The referenced wells were drilled in 1986 to a depth of about 1600 feet. They were drilled without a permit and no subsequent reports were filed. Five Thousand Dollars (\$5,000.00) cash bonds are held with First National Bank of Albuquerque.