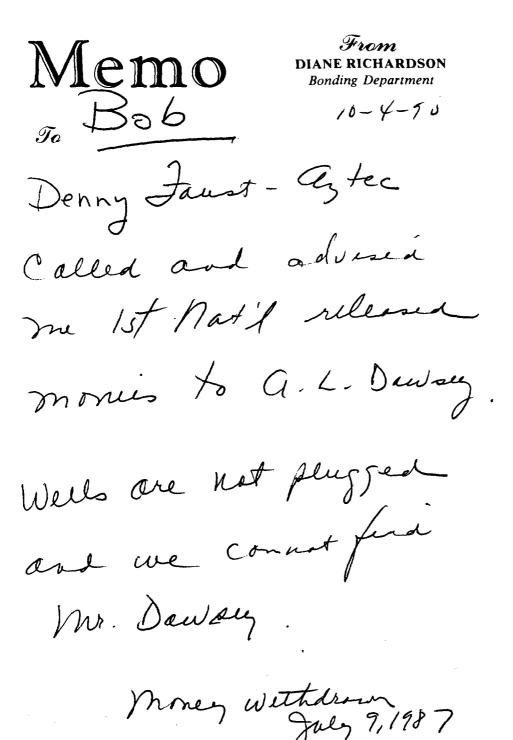

as to his intentions for the wells.

Please docket a case calling A L Dawsey, First National Bank of Albuquerque and all other interested parties to appear and show cause why the El Vado #1, located 610' FSL, 2000' FWL of 11-27N-01E and the El Vado #2 located 1770' FSL, 970" FEL of 11-27N-01E should not be plugged and abandoned according to a Division approved plugging program.

The First National Bank of Albuquerque held bonds SCB #2 and SCB #3 (CD301117209) but as I understand it they released these bonds without OCD approval.

Sincerely,

Johnny Rolinson

Johnny Robinson Deputy Oil & Gas Inspector

JR/sh

cc: well files JR files

HERE ARE COPIES OF THE CASH BONDS FOR DAWSEY.

THE BANK RELEASED THE FUNDS COVERING THESE BONDS WITHOUT RELEASE FROM THE OCD.

Prane

- ANNHOF

•

4 . . . .



Oil Conservation Division Santa Fe, New Mexico 87504 (505) 827-5806

Memo

From **DIANE RICHARDSON** Bonding Department 10-4-90

To

2 Tacked With

Evelyn Batism -Ist natil - alty.

765-4749

she verfied the money.

Oil Conservation Division Santa Fe, New Mexico 87504 (505) 827-5806

Bonding A.L. Dawsey -> Operator 2 Wells El Vado #1 NII, 27N, IE Pio #2 III, 27N, IE HIHBA \$5,000 bond 1st Nort BK (ABQ) 5CB 003 5CB 002 #5\_ Bow Released 7/9/87 Wells need plugging

# The First National Bank in Albuquerque

Albuquerque, New Mexico Safekeeping Receipt

100-003

JUNE 27, 1986 Date ....

75243

Oue

SK -

Received of:

Pledged to:

A. L. DAWSEY 9451 LBJ FREEWAY SUITE 210

DALLAS, TEXAS

STATE OF NEW MEXICO ENERGY & MINERALS DEPARIMENT OIL CONSERVATION COMMISSION AZTEC, NEW MEXICO 87410

DIST.