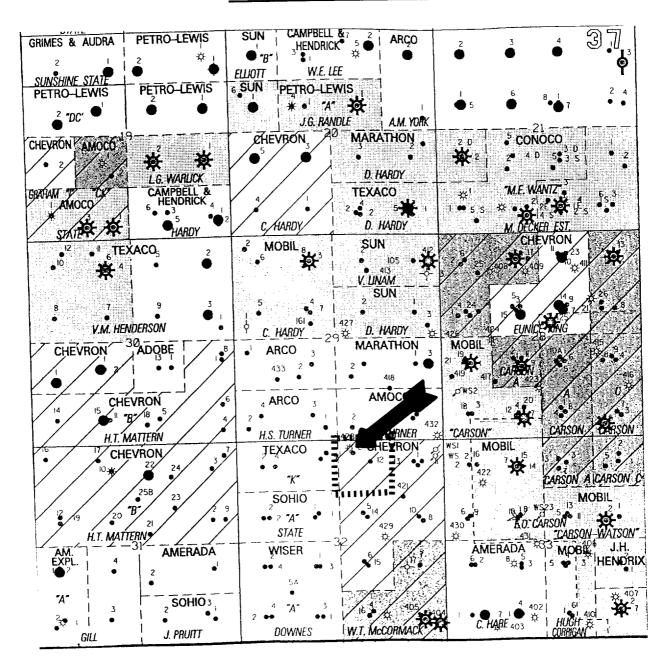

A copy of this administrative application is being provided to our offset operators via Certified Mail. Attached is a commercial map and a Form C-102 plat illustrating the proration unit acreage and well location. Also included is a copy of the letter sent to our offset operators.

Office of the Secretary 827-5950 Administrative Services 827-5925

Energy Conservation & Management 827-5900

Mining and Minerals 827-5970

Oil Conservation 827-7131 CHEVRON U.S.A. INC. W. T. McComack # 18

Non-Standard Gas Well Location,
Tubb Oil and Gas Pool
210' FNL and 2390' FEL, Unit B,
Section 32, T21S, R37E
Lea County, New Mexico