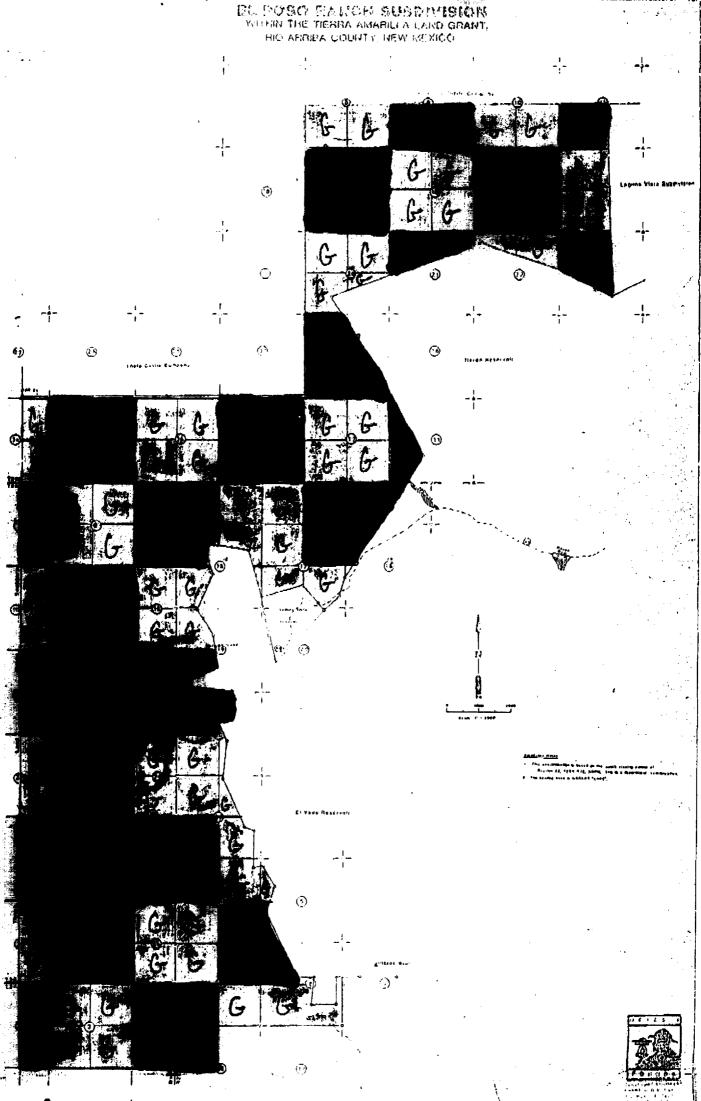

thwest 1/4 and Northeast 1/4 of Section 7

The Northwest 1/4 of Section 18

In the Southwest portion of Section 5

In the North 1/2 of Section 8

In Township 27 N, Range 1 E:

Section 1

The Eastern portion of Section 3

In Township 28 N, Range 1 E:

All of Sections 1, 11, 13, 14, 23, 25, 26 and 35

The Eastern portions of Sections 3, 15 and 27

In Township 28 N, Range 2 E:

The West 1/2 of Section 7

Section 9

The East 1/2 of Section 8

The Northwest 1/4 of Section 18

The South 1/2 of Section 19

The Northwest 1/4 and the Northeast portion of Section 30

The Southwest 1/4 of Section 31

The Northeast 1/4 of Section 17

The Northwest portion of Section 16

In Township 29 N, Range 1 E:

Section 35

In Township 29 N, Range 2 E:

Sections 31, 29, 17, 15, 9, 11, 23, 21 and 33

EMMOIT Appel



R = Owned by Fred B. Shelton III. G = Owned by El Poso Ranch Joint Venture

EXHIBIT A.p.Z.

### EQUIPMENT RETAINED BY EL POSO RANCH JOINT VENTURE

### 1. <u>El Poso #1</u>

Located Unit E, Sec. 26, T 28 N, R-1-E 1 ALTEN 40 No Serial # pumping unit/Arrow C-46 Serial #6128

### 2. El Poso #3

Located Unit F, Sec. 14, T-28 N, R-1-E 1858 FNL 1800 FWL 1 ALTEN 40 pumping unit Serial #A3403/AC Serial #325

### 3. El Poso #4

Located Unit C, Sec. 23, T-28-N, R-1-E 935 FNL 1650 FWL 1 ALTEN 40 pumping unit/FM 118/EMSCO Mag. No Serial #'s

All butane tanks on this lease belong to Cotton Butane.

EXHIBIT "A"

Eller Ap3

## PARTIAL ASSIGNMENT OF OIL AND GAS LEASE AND BILL OF SALE

State:

New Mexico

County:

Rio Arriba

Assignor:

Fred B. Shelton, III, Individually and as a Joint Venturer

in the El