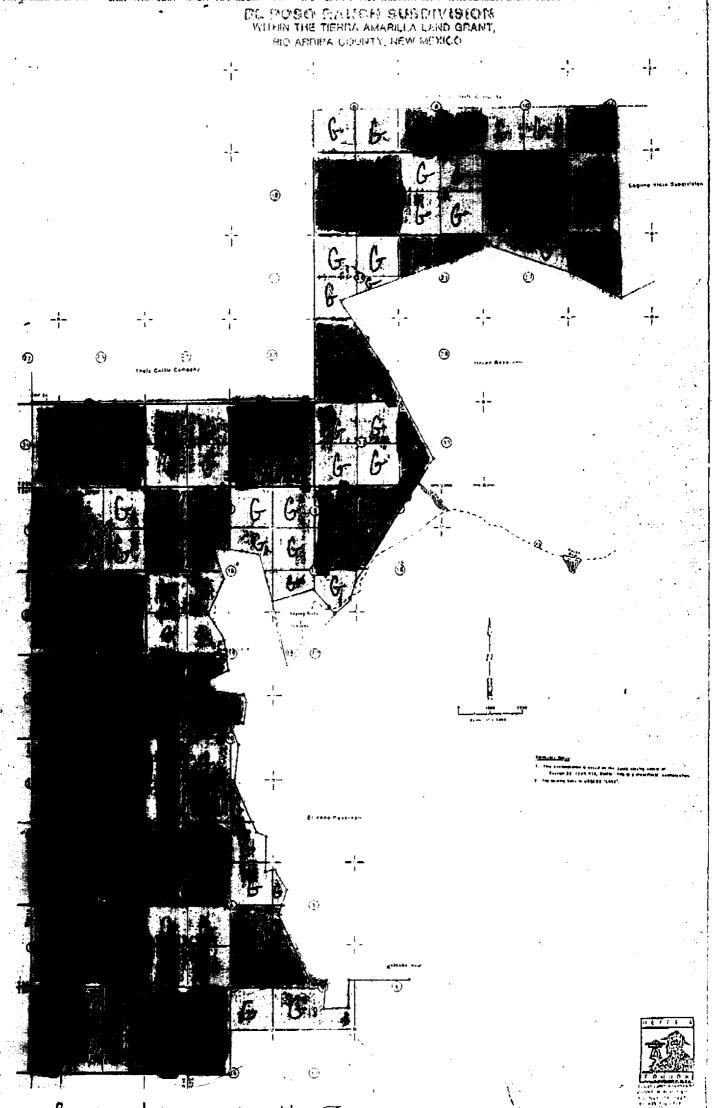

outheast 1/4 and the Northwest 1/4 of Section 7

The South 1/2 and the Northeast 1/4 of Section 8

The Southwest 1/4 and Northeast 1/4 of Section 6

The Northwest 1/4 of Section 5

In Township 28 N, Range 1 E:

Sections 2, 24, 12 and 36

The Eastern portions of Sections 10, 22 and 34

In Township 28 N, Range 2 E:

The East 1/2 of Section 7

The West 1/2 of Section 8

The Southwest 1/4 and East 1/2 of Section 18

The Northwest 1/4 of Section 19

The West 1/2 and Southeast 1/4 of Section 17

The South 1/2 of Section 30

The North 1/2 and Southeast 1/4 of Section 31

The Northeast 1/4 of Section 20

The Southwest 1/4 of Section 16

In Township 29 N, Range 1 E:

The Eastern portion of Section 34

Section 36

In Township 29 N, Range 2 E:

Sections 32, 20, 22, 18, 8, 10 and 14

EXHIBIT A. M. /



R = Owned by Fred B. Shelton III G = Owned by El Poso Ranch Joint Venture

EXHIBIT A.p.2

#### NO. 20,540-B

| FRED B. SHELTON, III            | Ś  | IN THE DISTRICT COURT OF |
|---------------------------------|----|--------------------------|
|                                 | \$ |                          |
| v.                              | 8  |                          |
|                                 | ě  | TAYLOR COUNTY, TEXAS     |
| TIMOTHY D. COLLIER, PRENTIS     | §  |                          |
| C. HALE. III, WAYNE A. BISSETT, | §  |                          |
| JAMES H. CHANDLER, PRENTIS      | Ş  |                          |
| HALE, II, and CAROLINE COMPANY  | §  | 104TH JUDICIAL DISTRICT  |

### AGREED ORDER OF DISMISSAL WITH PREJUDICE

On July 25, 1994, the above-st