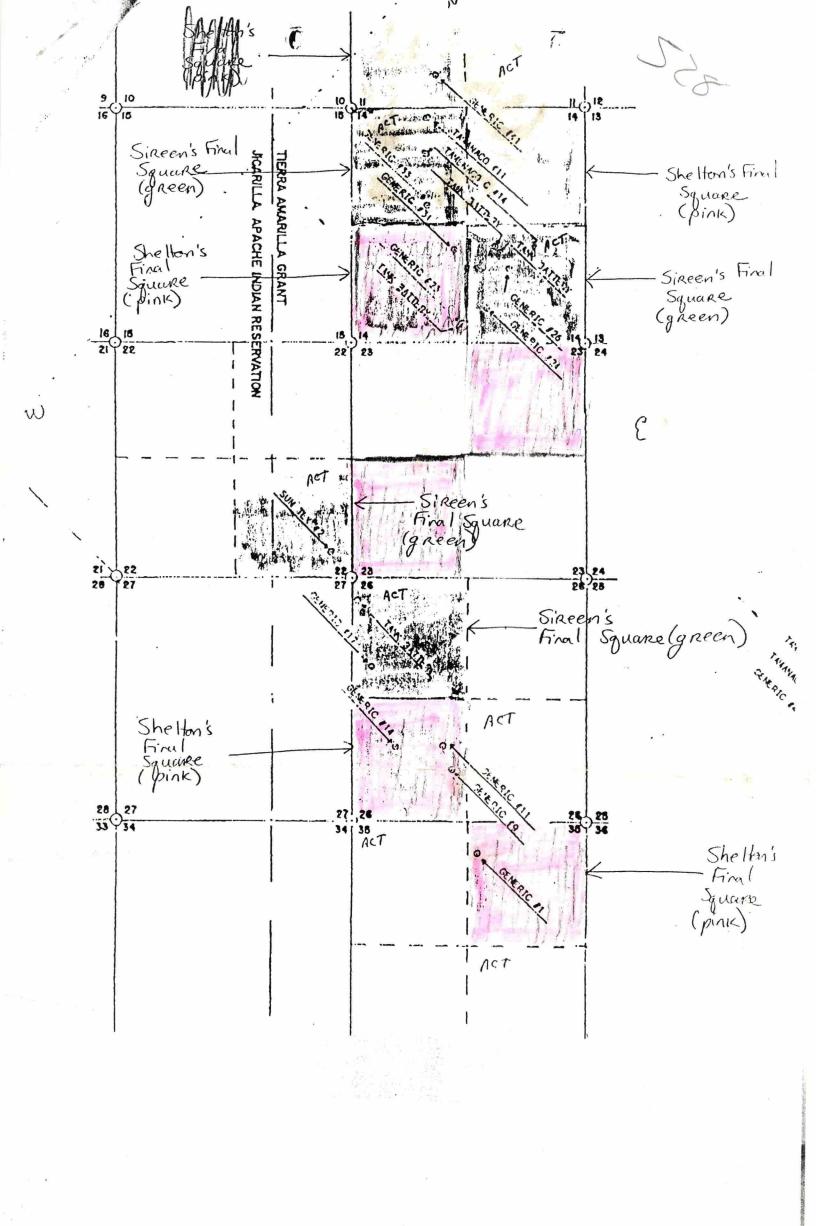

#### EXHIBIT E TO ASSIGNMENT

### E.A.J.V. Streen's Wells

|             | Location in       | TASN' KIE  | , N.M.P.M.       |
|-------------|-------------------|------------|------------------|
| <u>Name</u> | <u>Rio Arriba</u> | County, No | <u>ew Mexico</u> |