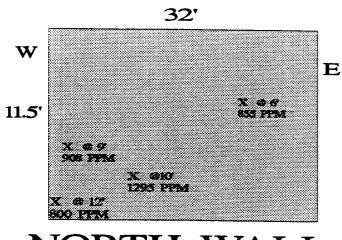

At about 11', we hit a layer of sandstone, on the east end of the excavation. This layer extended throughout the rest of the excavation. The soil was heavily comtaminated in the center of the pit at the onset, but it ran north to west as the excavation was enlarged.

The contamination went to the sandstone at least 11' on the east end of the excavation, 12' at the west end Due to the proximity of the edge of the location, on the north side of the excavation (15' drop), and the edge on the west side (15'+ drop) the track hoe was limited in how far we could dig in those directions. The South side of the excavation was "bordered" by the DH, and due to the instability of the soil I did not want to get closer than 7' to 8', in that direction. The east side of the excavation ran parallel to the location access road. This pit was in an area of the location that was of fill material. The side walls of the excavation were very un-stable. We had three "sluffs" of 3'(W) X 5'(D) X 5'(L), of the side wall, into the excavation.

We stopped digging at 1310 hours, at an excavation dimension of 32' east and west, by 21' north and south, by 11.5' deep. Two composite samples were taken, one of the excavation bottom (#9604241325), and another of the, north, south, east, and west walls (#9604241315). We land farmed approximately 286 cubic yards of material on Hampton #2 in two separate areas (see attached sheet).

If there are any questions please contact me.

Ray Haston

EXCAVATION BOTTOM AT END(composite sample)
SAMPLE #9604241325

NORTH WALL

**EAST WALL** 

SOUTH WALL

WEST WALL

HAMPTON #4M EXCAVATION — 04/24/96