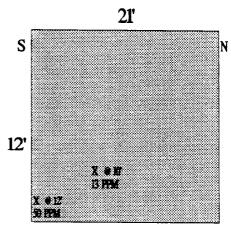

We stopped digging at 1310 hours, at an excavation dimension of 32' east and west, by 21' north and south, by 11.5' deep. Two composite samples were taken, one of the excavation bottom (#9604241325), and another of the, north, south, east, and west walls (#9604241315). We land farmed approximately 286 cubic yards of material on Hampton #2 in two separate areas (see attached sheet).

OF NORTH, SOUTH, EAST, & WEST WALLS OF EXCAVATION SAMPLE # 9604241315

COMPOSITE SAMPLE TAKEN

EAST WALL

### SOUTH WALL NORTH WALL

HAMPTON #4M EXCAVATION — 04/24/96

HAMPTON #4M EXCAVATION — 04/24/96

BURIED LINES

LINES