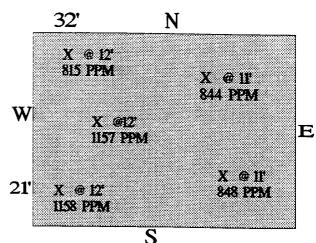

At about 11', we hit a layer of sandstone, on the east end of the excavation. This layer extended throughout the rest of the excavation. The soil was heavily comtaminated in the center of the pit at the onset, but it ran north to west as the excavation was enlarged.

The contamination went to the sandstone at least 11' on the east end of the excavation, 12' at the west end Due to the proximity of the edge of the location, on the north side of the excavation (15' drop), and the edge on the west side (15'+ drop) the track hoe was limited in how far we could dig in those directions. The South side of the excavation was "bordered" by the DH, and due to the instability of the soil I did not want to get closer than 7' to 8', in that direction. The east side of the excavation ran parallel to the location access road. This pit was in an area of the location that was of fill material. The side walls of the excavation were very un-stable. We had three "sluffs" of 3'(W) X 5'(D) X 5'(L), of the side wall, into the excavation.

We stopped digging at 1310 hours, at an excavation dimension of 32' east and west, by 21' north and south, by 11.5' deep. Two composite samples were taken, one of the excavation bottom (#9604241325), and another of the, north, south, east, and west walls (#9604241315). We land farmed approximately 286 cubic yards of material on Hampton #2 in two separate areas (see attached sheet).

OF NORTH, SOUTH, EAST, & WEST WALLS OF EXCAVATION SAMPLE # 9604241315

COMPOSITE SAMPLE TAKEN

EAST WALL