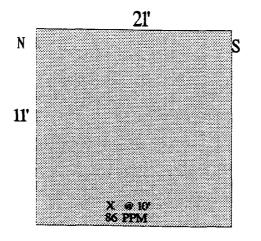

If there are any questions please contact me.

Ray Haston

EXCAVATION BOTTOM AT END(composite sample)
SAMPLE #9604241325

NORTH WALL

**EAST WALL** 

SOUTH WALL

WEST WALL

HAMPTON #4M EXCAVATION — 04/24/96

OF NORTH, SOUTH, EAST, & WEST WALLS OF EXCAVATION SAMPLE # 9604241315

COMPOSITE SAMPLE TAKEN

EAST WALL

### SOUTH WALL NORTH WALL

HAMPTON #4M EXCAVATION — 04/24/96

HAMPTON #4M EXCAVATION — 04/24/96

BURIED LINES

LINES