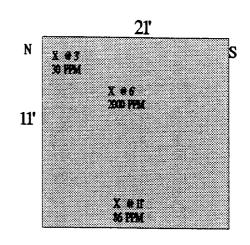

We stopped digging at 1310 hours, at an excavation dimension of 32' east and west, by 21' north and south, by 11.5' deep. Two composite samples were taken, one of the excavation bottom (#9604241325), and another of the, north, south, east, and west walls (#9604241315). We land farmed approximately 286 cubic yards of material on Hampton #2 in two separate areas (see attached sheet).

If there are any questions please contact me.

Ray Haston

EXCAVATION BOTTOM AT END(composite sample)
SAMPLE #9604241325

NORTH WALL

**EAST WALL** 

SOUTH WALL

WEST WALL

HAMPTON #4M EXCAVATION — 04/24/96

OF NORTH, SOUTH, EAST, & WEST WALLS OF EXCAVATION SAMPLE # 9604241315

COMPOSITE SAMPLE TAKEN

EAST WALL