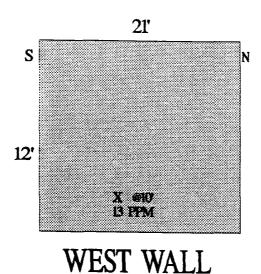

The contamination went to the sandstone at least 11' on the east end of the excavation, 12' at the west end Due to the proximity of the edge of the location, on the north side of the excavation (15' drop), and the edge on the west side (15'+ drop) the track hoe was limited in how far we could dig in those directions. The South side of the excavation was "bordered" by the DH, and due to the instability of the soil I did not want to get closer than 7' to 8', in that direction. The east side of the excavation ran parallel to the location access road. This pit was in an area of the location that was of fill material. The side walls of the excavation were very un-stable. We had three "sluffs" of 3'(W) X 5'(D) X 5'(L), of the side wall, into the excavation.

If there are any questions please contact me.

Ray Haston

EXCAVATION BOTTOM AT END(composite sample)
SAMPLE #9604241325

NORTH WALL

**EAST WALL** 

SOUTH WALL

WEST WALL

HAMPTON #4M EXCAVATION — 04/24/96

OF NORTH, SOUTH, EAST, & WEST WALLS OF EXCAVATION SAMPLE # 9604241315

COMPOSITE SAMPLE TAKEN

EAST WALL