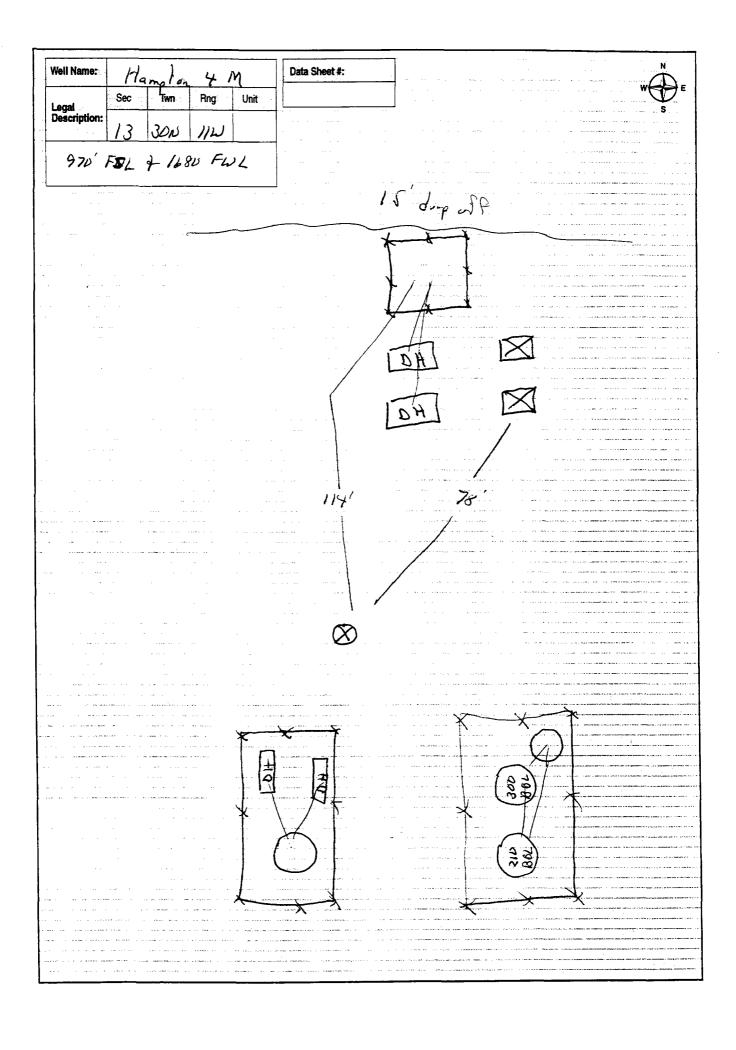

# Unlined Surface Impoundment Assessment Form

|                                                | Well Name:                                                                                                                                                                                                                                                                                                                                                                                                                                                                                                                                                                                                                                                                                                                                                                                                                                                                                                                                                                                                                                                                                                                                                                                                                                                                                                                                                                                                                                                                                                                                                                                                                                                                                                                                                                                                                                                                                                                                                                                                                                                                                                                     | Vulnerable Area                                     | Expanded 🛕 Extended          | C) Other                                         |  |  |  |  |
|------------------------------------------------|--------------------------------------------------------------------------------------------------------------------------------------------------------------------------------------------------------------------------------------------------------------------------------------------------------------------------------------------------------------------------------------------------------------------------------------------------------------------------------------------------------------------------------------------------------------------------------------------------------------------------------------------------------------------------------------------------------------------------------------------------------------------------------------------------------------------------------------------------------------------------------------------------------------------------------------------------------------------------------------------------------------------------------------------------------------------------------------------------------------------------------------------------------------------------------------------------------------------------------------------------------------------------------------------------------------------------------------------------------------------------------------------------------------------------------------------------------------------------------------------------------------------------------------------------------------------------------------------------------------------------------------------------------------------------------------------------------------------------------------------------------------------------------------------------------------------------------------------------------------------------------------------------------------------------------------------------------------------------------------------------------------------------------------------------------------------------------------------------------------------------------|-----------------------------------------------------|------------------------------|--------------------------------------------------|--|--|--|--|
|                                                | Hampton 4 M                                                                                                                                                                                                                                                                                                                                                                                                                                                                                                                                                                                                                                                                                                                                                                                                                                                                                                                                                                                                                                                                                                                                                                                                                                                                                                                                                                                                                                                                                                                                                                                                                                                                                                                                                                                                                                                                                                                                                                                                                                                                                                                    | Date: 4 / 23 / 94 Well Pad Dimensions:              |                              | Data Sheet #:                                    |  |  |  |  |
|                                                | Operator: Meridian Oil                                                                                                                                                                                                                                                                                                                                                                                                                                                                                                                                                                                                                                                                                                                                                                                                                                                                                                                                                                                                                                                                                                                                                                                                                                                                                                                                                                                                                                                                                                                                                                                                                                                                                                                                                                                                                                                                                                                                                                                                                                                                                                         | Time: 0745-AM/PM L 2                                | 50 W 150                     |                                                  |  |  |  |  |
| Site Information:                              | Legal Description: Sec Twn Rng Unit 970 F                                                                                                                                                                                                                                                                                                                                                                                                                                                                                                                                                                                                                                                                                                                                                                                                                                                                                                                                                                                                                                                                                                                                                                                                                                                                                                                                                                                                                                                                                                                                                                                                                                                                                                                                                                                                                                                                                                                                                                                                                                                                                      | Canvon: 14 A                                        | _ ·                          | -42                                              |  |  |  |  |
| Site Inf                                       |                                                                                                                                                                                                                                                                                                                                                                                                                                                                                                                                                                                                                                                                                                                                                                                                                                                                                                                                                                                                                                                                                                                                                                                                                                                                                                                                                                                                                                                                                                                                                                                                                                                                                                                                                                                                                                                                                                                                                                                                                                                                                                                                |                                                     |                              |                                                  |  |  |  |  |
| Pit Information:                               | PNM Pit: Yes O No PNM Equipmen  Active O SAT Tank Set:  Abandoned Inaccessible  L 2 U W 2 U D 3  PNM Equipmen  Tank Set:  Discharges to F                                                                                                                                                                                                                                                                                                                                                                                                                                                                                                                                                                                                                                                                                                                                                                                                                                                                                                                                                                                                                                                                                                                                                                                                                                                                                                                                                                                                                                                                                                                                                                                                                                                                                                                                                                                                                                                                                                                                                                                      | The Yes 24 No Ref. WH 24 Other                      | OVM                          | pth                                              |  |  |  |  |
| Pit Ir                                         | Lab Sample:                                                                                                                                                                                                                                                                                                                                                                                                                                                                                                                                                                                                                                                                                                                                                                                                                                                                                                                                                                                                                                                                                                                                                                                                                                                                                                                                                                                                                                                                                                                                                                                                                                                                                                                                                                                                                                                                                                                                                                                                                                                                                                                    |                                                     | COC#: _                      |                                                  |  |  |  |  |
| Geographical:                                  | ☑ Sand ☐ Outcrop ☐ Rock                                                                                                                                                                                                                                                                                                                                                                                                                                                                                                                                                                                                                                                                                                                                                                                                                                                                                                                                                                                                                                                                                                                                                                                                                                                                                                                                                                                                                                                                                                                                                                                                                                                                                                                                                                                                                                                                                                                                                                                                                                                                                                        | ☐ Mesa Top  ☐ Trailing Slope ☐ River Bottom ☐ Other | Land Type: 🗘 BLM  State  Fee | Vegetation:  Well Pad Area  Area  Stressed  None |  |  |  |  |
| Ranking:                                       | Depth to Groundwater: (Vertical distance from contaminants to seasonal high water elevation of groundwater)  Wellhead Protection Area: (Less than 200 feet from a private domestic water source, or less than 1,000 feet from all other water sources)  Distance to Surface Water: (Horizontal distance to perennial lakes, ponds, rivers, streams, creeks, irrigation canals, and ditches)  Distance to Ephemeral Stream (dry wash): (Horizontal distance to all downgradient streams having a width of at least 10 feet)  Jicarilla only  Distance to Nearest Lake, Playa, or Watering Pond: (Horizontal distance to all downgradient lakes, playas, and livestock or wildlife water ponds)  Jicarilla only  General Comments:  Less than 50 feet (20 points)  50 feet to 1,000 feet (20 points)  Less than 200 feet (20 points)  200 feet to 1,000 feet (10 points)  Greater than 1,000 feet (10 points)  Greater than 100 feet (0 points)  Less than or equal to 100 feet (10 points)  Greater than 100 feet (10 points)  Greater than 100 feet (10 points)  Greater than 100 feet (0 points)  Approximately  General Comments:  Approximately  Approxim |                                                     |                              |                                                  |  |  |  |  |
| Approximately 15 ft. drop of from well site to |                                                                                                                                                                                                                                                                                                                                                                                                                                                                                                                                                                                                                                                                                                                                                                                                                                                                                                                                                                                                                                                                                                                                                                                                                                                                                                                                                                                                                                                                                                                                                                                                                                                                                                                                                                                                                                                                                                                                                                                                                                                                                                                                |                                                     |                              |                                                  |  |  |  |  |
| Need 45 bbl instilled For Onel DH              |                                                                                                                                                                                                                                                                                                                                                                                                                                                                                                                                                                                                                                                                                                                                                                                                                                                                                                                                                                                                                                                                                                                                                                                                                                                                                                                                                                                                                                                                                                                                                                                                                                                                                                                                                                                                                                                                                                                                                                                                                                                                                                                                |                                                     |                              |                                                  |  |  |  |  |
|                                                | Cannot Lond Form on site                                                                                                                                                                                                                                                                                                                                                                                                                                                                                                                                                                                                                                                                                                                                                                                                                                                                                                                                                                                                                                                                                                                                                                                                                                                                                                                                                                                                                                                                                                                                                                                                                                                                                                                                                                                                                                                                                                                                                                                                                                                                                                       |                                                     |                              |                                                  |  |  |  |  |
| Asse                                           | Assessor's Signature: Y-23-96                                                                                                                                                                                                                                                                                                                                                                                                                                                                                                                                                                                                                                                                                                                                                                                                                                                                                                                                                                                                                                                                                                                                                                                                                                                                                                                                                                                                                                                                                                                                                                                                                                                                                                                                                                                                                                                                                                                                                                                                                                                                                                  |                                                     |                              |                                                  |  |  |  |  |

## HAMPTON 4M - 13 - 30N - 11W SRC

04/24/96

@ 0700 HOURS.

When I arrived at the Michael #1 location, a loader was already there. And the fence around the excavation appeared undisturbed. When I arrived at the Hampton 4M location the track hoe was already there.

There were flags on the location indicating that the buried lines had been "spotted."

At 0800 hours, Billy the loader operator was at Michael #1. I took him to Hampton #2, where we were going to "land farm" the contaminated soil from Hampton #4M. After showing him where we should "farm". I took him back to Michael #1 so he could finish back filling the excavation. Gary Cook was also at the location, he and I discussed the next wells to be done, we decided that we would go ahead and do Hampton #3, and Federal Gas Com L1 #1E.

When I arrived back at Hampton #4M Bill Pickard was taking down the fence. After taking down the fence, Bill and I disconnected the DH's. Dave was operating the loader in the wash, Rick was driving the twenty yard dump truck, and Ed Burton was driving the ten yard dump.

At about 11', we hit a layer of sandstone, on the east end of the excavation. This layer extended throughout the rest of the excavation. The soil was heavily comtaminated in the center of the pit at the onset, but it ran north to west as the excavation was enlarged.

The contamination went to the sandstone at least 11' on the east end of the excavation, 12' at the west end Due to the proximity of the edge of the location, on the north side of the excavation (15' drop), and the edge on the west side (15'+ drop) the track hoe was limited in how far we could dig in those directions. The South side of the excavation was "bordered" by the DH, and due to the instability of the soil I did not want to get closer than 7' to 8', in that direction. The east side of the excavation ran parallel to the location access road. This pit was in an area of the location that was of fill material. The side walls of the excavation were very un-stable. We had three "sluffs" of 3'(W) X 5'(D) X 5'(L), of the side wall, into the excavation.

We stopped digging at 1310 hours, at an excavation dimension of 32' east and west, by 21' north and south, by 11.5' deep. Two composite samples were taken, one of the excavation bottom (#9604241325), and another of the, north, south, east, and west walls (#9604241315). We land farmed approximately 286 cubic yards of material on Hampton #2 in two separate areas (see attached sheet).