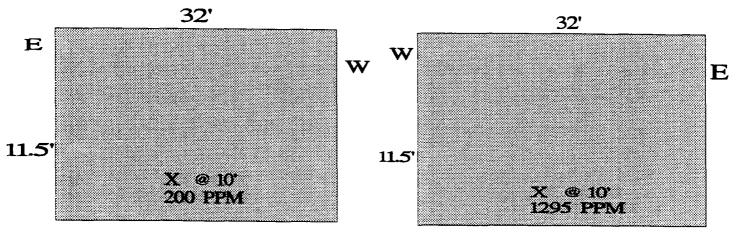

We stopped digging at 1310 hours, at an excavation dimension of 32' east and west, by 21' north and south, by 11.5' deep. Two composite samples were taken, one of the excavation bottom (#9604241325), and another of the, north, south, east, and west walls (#9604241315). We land farmed approximately 286 cubic yards of material on Hampton #2 in two separate areas (see attached sheet).

If there are any questions please contact me.

Ray Haston

EXCAVATION BOTTOM AT END(composite sample)
SAMPLE #9604241325

NORTH WALL

**EAST WALL** 

SOUTH WALL

WEST WALL

HAMPTON #4M EXCAVATION — 04/24/96

OF NORTH, SOUTH, EAST, & WEST WALLS OF EXCAVATION SAMPLE # 9604241315

COMPOSITE SAMPLE TAKEN

EAST WALL