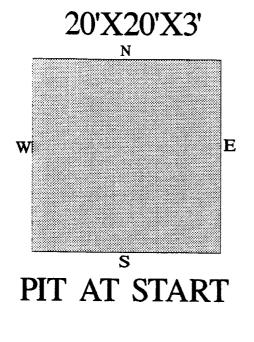

### PIT REMEDIATION AND CLOSURE REPORT

| Operator PNM GAS SERVICES (SRC)                          | Telephon                                    | e: (505) 324-3764 |
|----------------------------------------------------------|---------------------------------------------|-------------------|
| Address: 603 W. ELM, FARMINGTO                           | DN, N.M. 87401                              |                   |
| Facility or Well Name: HAMPTON 4M                        |                                             |                   |
|                                                          |                                             |                   |
| Location: Unit or Qtr/Qtr Sec Sec                        | c 13 T 30N R 11W                            | County SAN JUAN   |
| Pit Type: Separator Dehydrat                             | cor XX Other                                |                   |
| 777                                                      | The Ohler                                   |                   |
| Land Type: BLM XX State                                  | ree Other                                   | ·····             |
|                                                          |                                             | <del></del>       |
| Pit Location: Pit Dimension                              | ns: length 20 w                             | idth 20 depth 3   |
| (Attach diagram) Reference:                              | wellhead: XX Othe                           | r                 |
| Footage from                                             | reference:                                  |                   |
| 100 dage 11 om                                           |                                             |                   |
| Direction fro                                            | om reference 10 Degrees                     |                   |
| ·                                                        |                                             | of<br>West South  |
|                                                          |                                             | Boden             |
|                                                          |                                             |                   |
|                                                          |                                             |                   |
| Depth to Ground Water:                                   |                                             |                   |
| (Vertical distance from contaminates                     | Less than 50 feet                           |                   |
| to seasonal high water elevation of ground water)        | 50 feet to 99 feet<br>Greater than 100 feet |                   |
| ground water,                                            | Gleater than 100 rect                       | (o points)        |
|                                                          |                                             |                   |
| Wellhead Protection Area:                                |                                             |                   |
| (Less than 200 feet from a private                       | _                                           | (20 points)       |
| domestic water source, or; less than                     | no                                          | (0 points)        |
| 1,000 feet from all other water                          |                                             | 0                 |
| sources)                                                 |                                             |                   |
|                                                          |                                             |                   |
| Depth to Ground Water: (Horizontal distance to perennial | Less than 200 feet                          | (20 points)       |
| lakes, ponds, rivers, streams,                           | 200 feet to 1,000 feet                      | (10 points)       |
| creeks, irragation canals and                            | Greater than 1,000 feet                     | (0 points)        |
| ditches)                                                 |                                             | <del> </del>      |
|                                                          |                                             | (MARIT DATIMA)    |
|                                                          | RANKING SCORE                               | (TOTAL POINTS)    |
| L                                                        |                                             |                   |

We stopped digging at 1310 hours, at an excavation dimension of 32' east and west, by 21' north and south, by 11.5' deep. Two composite samples were taken, one of the excavation bottom (#9604241325), and another of the, north, south, east, and west walls (#9604241315). We land farmed approximately 286 cubic yards of material on Hampton #2 in two separate areas (see attached sheet).