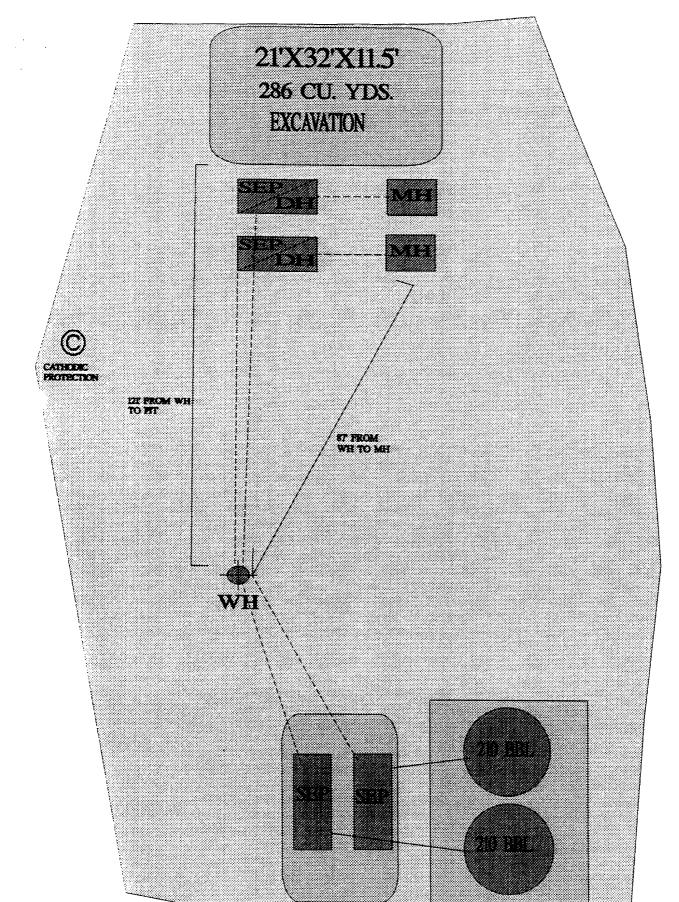

When I arrived back at Hampton #4M Bill Pickard was taking down the fence. After taking down the fence, Bill and I disconnected the DH's. Dave was operating the loader in the wash, Rick was driving the twenty yard dump truck, and Ed Burton was driving the ten yard dump.

The contamination went to the sandstone at least 11' on the east end of the excavation, 12' at the west end Due to the proximity of the edge of the location, on the north side of the excavation (15' drop), and the edge on the west side (15'+ drop) the track hoe was limited in how far we could dig in those directions. The South side of the excavation was "bordered" by the DH, and due to the instability of the soil I did not want to get closer than 7' to 8', in that direction. The east side of the excavation ran parallel to the location access road. This pit was in an area of the location that was of fill material. The side walls of the excavation were very un-stable. We had three "sluffs" of 3'(W) X 5'(D) X 5'(L), of the side wall, into the excavation.

We stopped digging at 1310 hours, at an excavation dimension of 32' east and west, by 21' north and south, by 11.5' deep. Two composite samples were taken, one of the excavation bottom (#9604241325), and another of the, north, south, east, and west walls (#9604241315). We land farmed approximately 286 cubic yards of material on Hampton #2 in two separate areas (see attached sheet).

### SOUTH WALL NORTH WALL

HAMPTON #4M EXCAVATION — 04/24/96

HAMPTON #4M EXCAVATION — 04/24/96

BURIED LINES

LINES