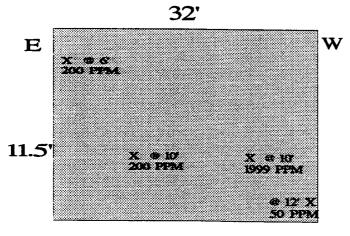

We stopped digging at 1310 hours, at an excavation dimension of 32' east and west, by 21' north and south, by 11.5' deep. Two composite samples were taken, one of the excavation bottom (#9604241325), and another of the, north, south, east, and west walls (#9604241315). We land farmed approximately 286 cubic yards of material on Hampton #2 in two separate areas (see attached sheet).

OF NORTH, SOUTH, EAST, & WEST WALLS OF EXCAVATION SAMPLE # 9604241315

COMPOSITE SAMPLE TAKEN

EAST WALL

### SOUTH WALL NORTH WALL

HAMPTON #4M EXCAVATION — 04/24/96

HAMPTON #4M EXCAVATION — 04/24/96

BURIED LINES

LINES