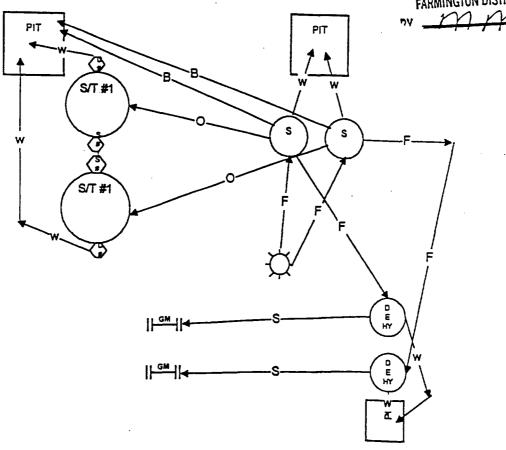

## MERIDIAN OIL, INC.

DPNO:

27045

WELLNAME:

HAMPTON

**4M** 

LEASE#:

SRM1432

LOCATION: Unit: N Sec: 13

Twn: 030N Rng: 011W

ORIGINAL:

02/03/1994

REVISED:

The site security plan is located at:

Meridian Oil Inc. 3535 E. 30th Street Farmington, NM 87402

FEB 12 8 1994

FITHE ..

FARMINGTON DISTRICT OFFICE

-۲۰ال.

Attachment to the Site Facility Diagram - Lease NM General sealing of valves. Sales by tank gauging PRODUCTION PHASE: All drain valves and all sales valves are sealed closed.

SALES PHASE: The tank from which sales are being made will be isolated by sealing closed the drain valve, fill valve, and the equalizer valve(s) during sales.

DRAINING PHASE: The tank being drained will isolated by sealing closed the sales valve, fill equalizer valve(s), and the drain valves on the other tanks.

SEALING OF VALVES:

Tank S/T1 - S#1, D#1, SEALED - SHUT Tank S/T2 - S#2, D#2, SEALED - SHUT Tank S/T3 -

Tank S/T4 -