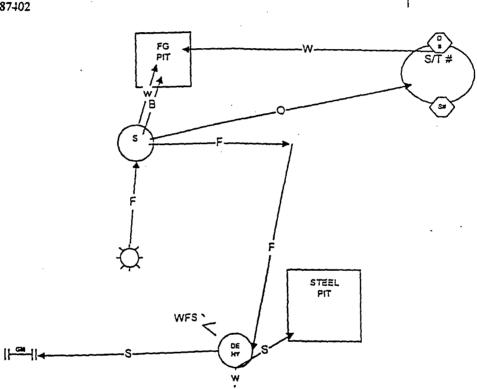

## **Burlington Resources**

DPNO: 27045

FOREMAN: 338 SWITCHER 355

WELLNAME: HAMPTON

4M

LEASE #: NMSF-078144

UNIT: N SECTION: 13 TOWNSHIP: 030N RANGE: 011W COUNTY: 045

ORIGINAL: 03-Feb-94 REVISED:

EVISED: 09-Feb-98

This site security plan is located at: Burlington Resources 3535 E. 30th Street Farmington, NM 87402

Attachment to the Site Facility Diagram - Lease NM General sealing of valves. Sales by tank gauging

PRODUCTION PHASE: All drain valves and all sales valves are sealed closed.

SALES PHASE: The tank from which sales are being made will be isolated by sealing closed the drain valve, fill valve, and the equalizer valve(s) during sales

DRAINING PHASE: The tank being drained will be isolated by scaling closed the sales valve, fill equalizer valve(s), and the drain valves on the other tanks.

N

## SEALING OF VALVES

Tank S/T1 - S#1.D#1.SEALED SHUT

Tank S/T2 -

Tank S/T3 -

Tank SVT4 -