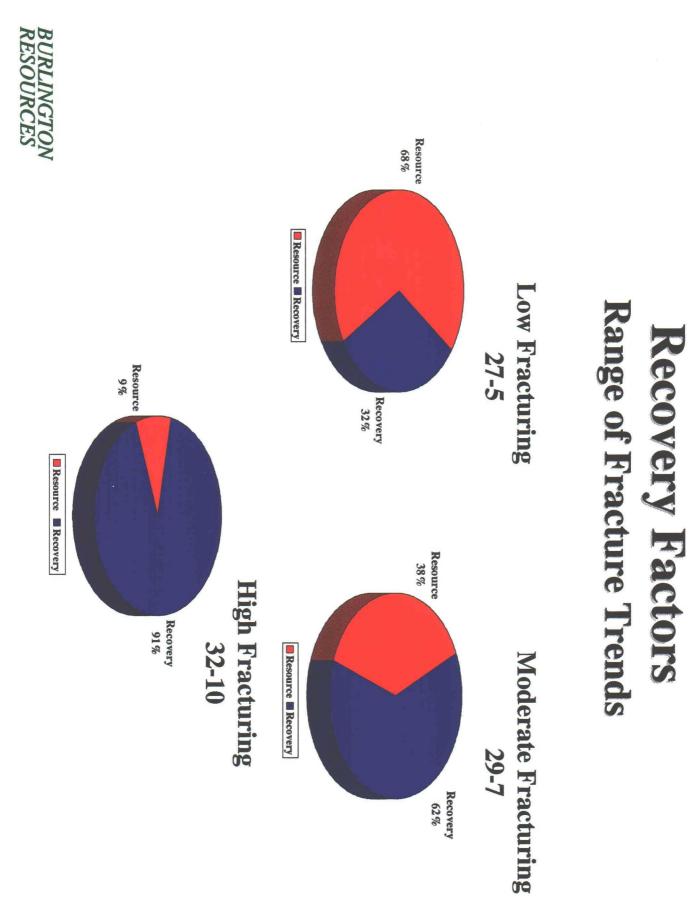

## **Recovery Factor** Blanco Mesaverde Pool

#### Steps in Pilot Area Simulation

- 1) Identify areas for pilot projects and simulation. Criteria used to high-grade areas where: Low values of psi/year drop, range of well economics, BR operated.
- 2) Gather data to use in simulation. Drill POW wells and gather zonal pressures, digitize all logs, production, pressure, and core information in area.
- 3) Build 3D geological model using all logs and core data. Visit outcrops to help constrain Menefee interpretations. Build geostatistical model using all data to define variograms and constrain interpretations at wells. Also use statistical distribution of facies, porosity, net pay, and permeability in model. Used Geoquest, Geomath, and RC2 as consultants in building these models.
- 4) Upscale geological model to simulator scale of 19 layers and 333' average grid cell size.
- 5) Using Eclipse simulator history match 40 years production and pressures. Used Geoquest and Malkewicz & Hueni as consultants for simulation.
- 6) Forecast future production and the impact of increased density drilling.