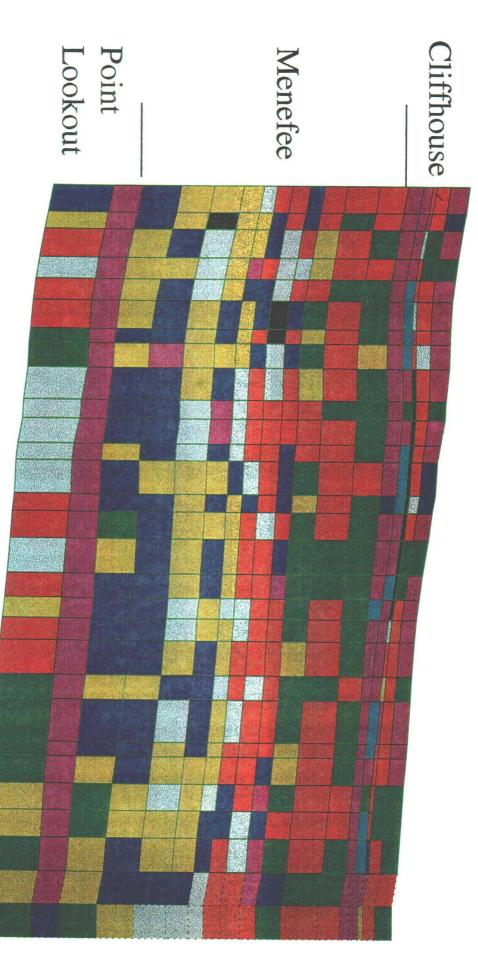

facies, porosity, net pay, and permeability in model. Used Geoquest, Geomath, and RC2 as consultants in building these models.
- 4) Upscale geological model to simulator scale of 19 layers and 333' average grid cell size.
- 5) Using Eclipse simulator history match 40 years production and pressures. Used Geoquest and Malkewicz & Hueni as consultants for simulation.
- 6) Forecast future production and the impact of increased density drilling.

Assumes: Gas Price \$1.45/MMBTU, Economics reflect reserve adds only Investment \$345M, LOE \$700/Month





**Economic Forecast** 

### BURLINGTON RESOURCES



BURLINGTON RESOURCES





Porosity Cross Section









Cliff House Formation variograms xy directional and vertical



Porosity X-Section - After Upscaling Flow Simulation Model (29x30x18)



| S | 4 | ω | 0 |
|---|---|---|---|
|   |   |   | 1 |
| 6 | S | 4 | ω |
| % | % | % | % |

| 9   | 00 | 7  | 6 |
|-----|----|----|---|
| 1   |    | 1  |   |
| 10  | 9  | 00 | 7 |
| ) % | %  | %  | % |

# **Upscaled Water Saturation Cross Section**





.4 .3 .2 0 .4 . . . .5 .4 .3 .2 .5









#### BR SJ29-7 Model

#### Rate Prediction with Bottom Hole Pressure Specified

History Match Performance - Well 37B



#### History Match Performance - Well 57B





October 22, 1998

ĺ,

Ms. Lori Wrotenbery, Director Oil Conservation Division 2040 South Pacheco Sante Fe, New Mexico 87505

RE: Application to Change Rules for San Juan Mesaverde Pool

El Paso Field Services Company, an owner and operator of significant natural gas gathering and processing assets in and around New Mexico's San Juan