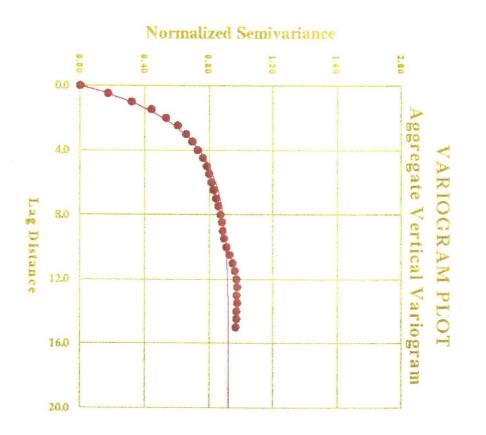

#### Steps in Pilot Area Simulation

- 1) Identify areas for pilot projects and simulation. Criteria used to high-grade areas where: Low values of psi/year drop, range of well economics, BR operated.
- 2) Gather data to use in simulation. Drill POW wells and gather zonal pressures, digitize all logs, production, pressure, and core information in area.
- 3) Build 3D geological model using all logs and core data. Visit outcrops to help constrain Menefee interpretations. Build geostatistical model using all data to define variograms and constrain interpretations at wells. Also use statistical distribution of facies, porosity, net pay, and permeability in model. Used Geoquest, Geomath, and RC2 as consultants in building these models.
- 4) Upscale geological model to simulator scale of 19 layers and 333' average grid cell size.
- 5) Using Eclipse simulator history match 40 years production and pressures. Used Geoquest and Malkewicz & Hueni as consultants for simulation.
- 6) Forecast future production and the impact of increased density drilling.