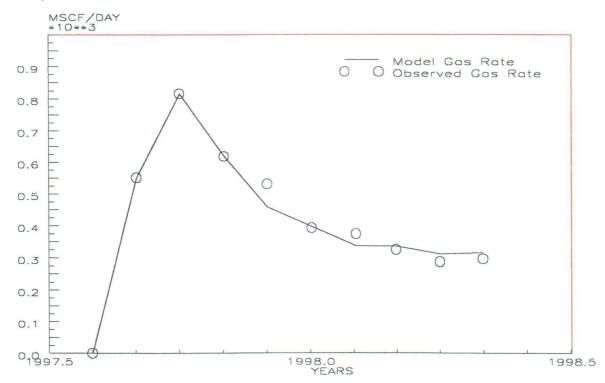

#### History Match Performance - Well 57B

October 22, 1998

ĺ,

Ms. Lori Wrotenbery, Director Oil Conservation Division 2040 South Pacheco Sante Fe, New Mexico 87505

RE: Application to Change Rules for San Juan Mesaverde Pool