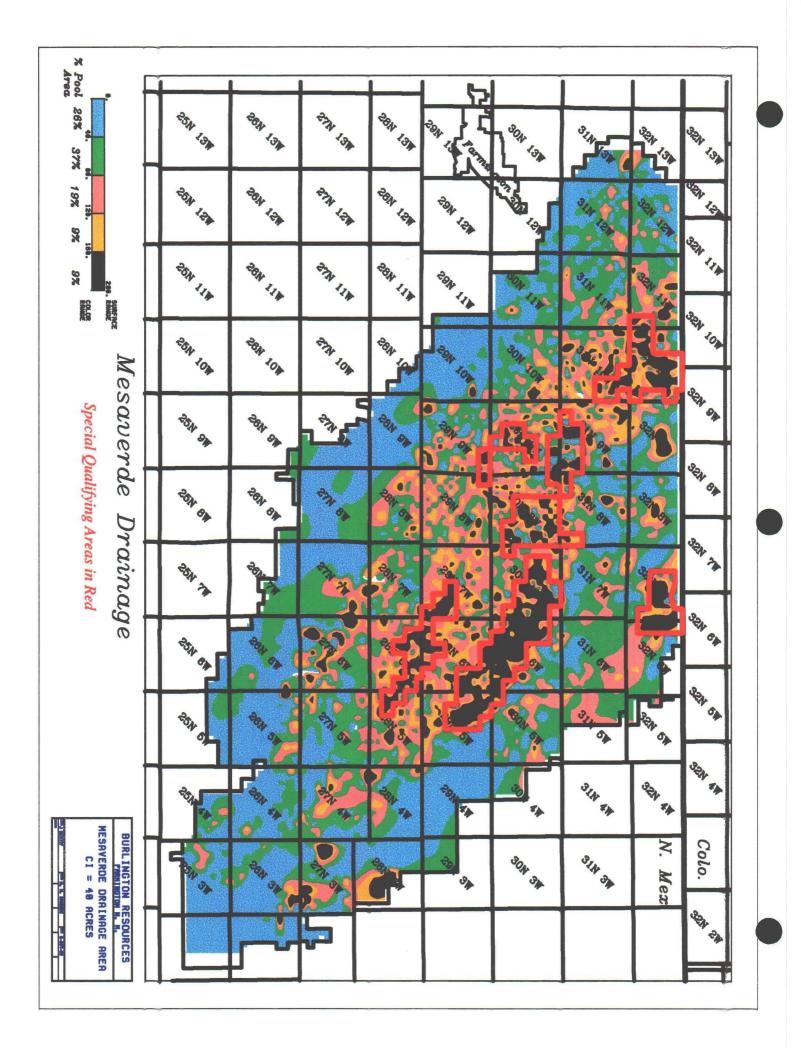

Estimated GIP: 28.5 TCF Estimated Ultimate Recovery: 12.5 TCF





## **Recovery Factor** Blanco Mesaverde Pool





#### Steps in Pilot Area Simulation

- 1) Identify areas for pilot projects and simulation. Criteria used to high-grade areas where: Low values of psi/year drop, range of well economics, BR operated.
- 2) Gather data to use in simulation. Drill POW wells and gather zonal pressures, digitize all logs, production, pressure, and core information in area.
- 3) Build 3D geological model using all logs and core data. Visit outcrops to help constrain Menefee interpretations. Build geostatistical model using all data to define variograms and constrain interpretations at wells. Also use statistical distribution of facies, porosity, net pay, and permeability in model. Used Geoquest, Geomath, and RC2 as consultants in building these models.
- 4) Upscale geological model to simulator scale of 19 lay