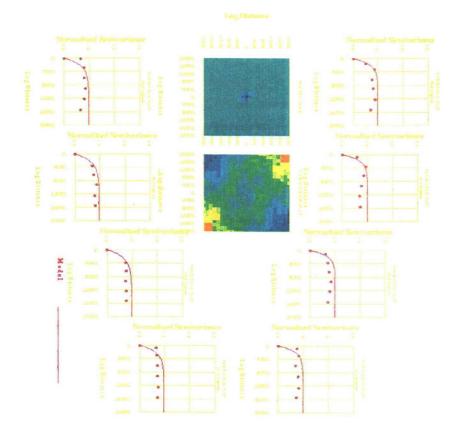

#### Steps in Pilot Area Simulation

- 1) Identify areas for pilot projects and simulation. Criteria used to high-grade areas where: Low values of psi/year drop, range of well economics, BR operated.
- 2) Gather data to use in simulation. Drill POW wells and gather zonal pressures, digitize all logs, production, pressure, and core information in area.
- 3) Build 3D geological model using all logs and core data. Visit outcrops to help constrain Menefee interpretations. Build geostatistical model using all data to define variograms and constrain interpretations at wells. Also use statistical distribution of facies, porosity, net pay, and permeability in model. Used Geoquest, Geomath, and RC2 as consultants in building these models.
- 4) Upscale geological model to simulator scale of 19 layers and 333' average grid cell size.
- 5) Using Eclipse simulator history match 40 years production and pressures. Used Geoquest and Malkewicz & Hueni as consultants for simulation.
- 6) Forecast future production and the impact of increased density drilling.

### BURLINGTON RESOURCES

BURLINGTON RESOURCES

Porosity Cross Section

Cliff House Formation variograms xy directional and vertical

Porosity X-Section - After Upscaling Flow Simulation Model (29x30x18)

| S | 4 | ω | 0 |
|---|---|---|---|
|   |   |   | 1 |
| 6 | S | 4 | ω |
| % | % | % | % |

# **Upscaled Water Saturation Cross Section**

.4 .3 .2 0 .4 . . . .5 .4 .3 .2 .5

#### BR SJ29-7 Model