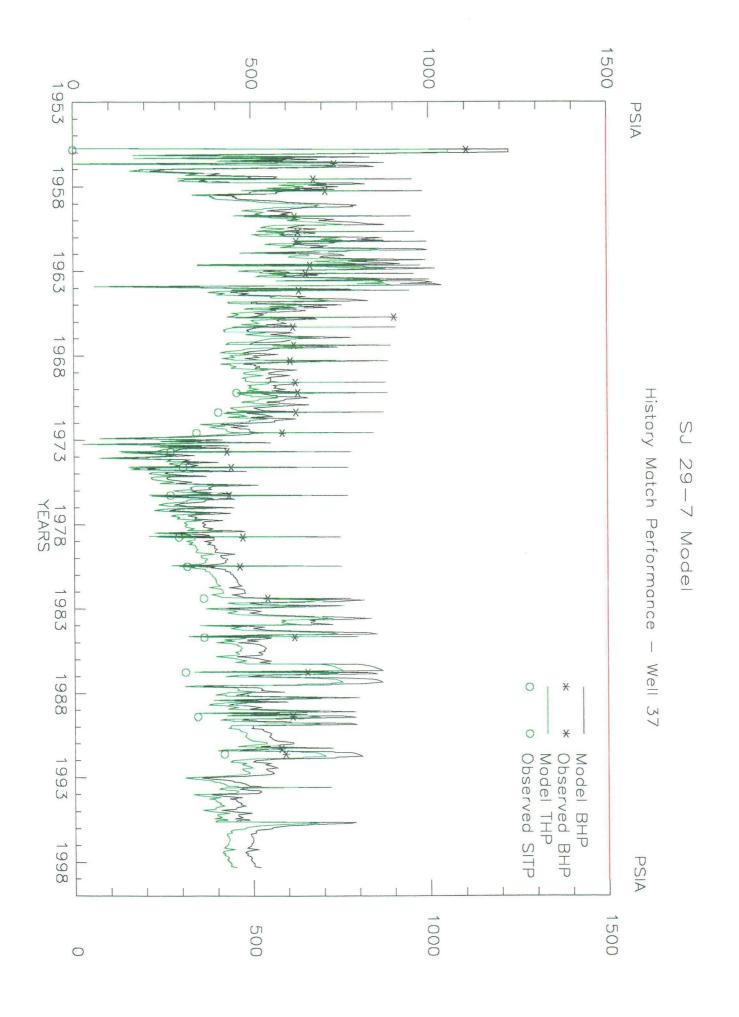

#### BR SJ29-7 Model

#### Rate Prediction with Bottom Hole Pressure Specified

History Match Performance - Well 37B