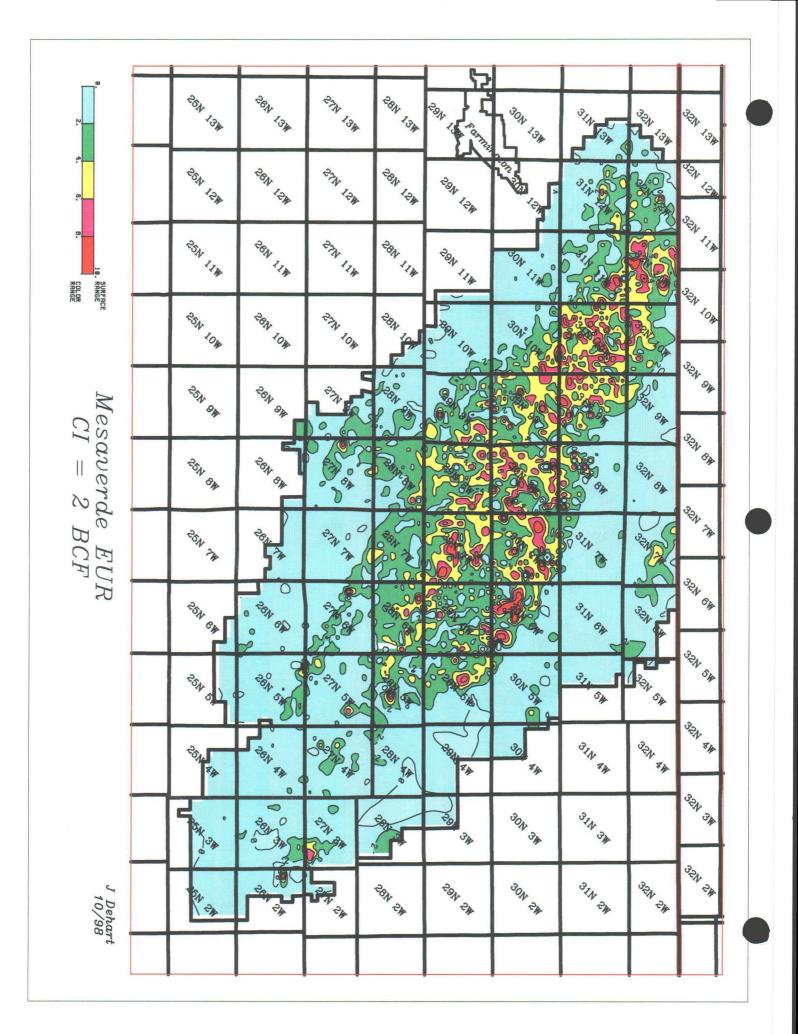

Estimated GIP: 28.5 TCF Estimated Ultimate Recovery: 12.5 TCF

## **Recovery Factor** Blanco Mesaverde Pool