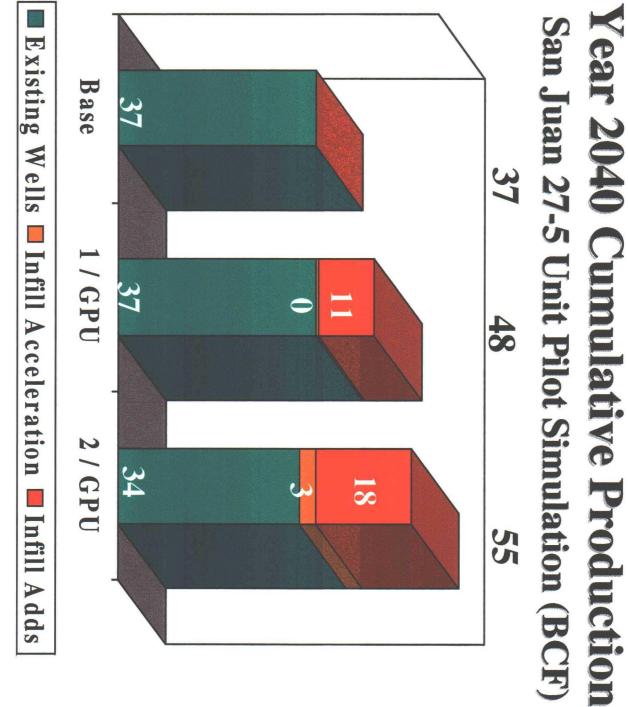

train Menefee interpretations. Build geostatistical model using all data to define variograms and constrain interpretations at wells. Also use statistical distribution of facies, porosity, net pay, and permeability in model. Used Geoquest, Geomath, and RC2 as consultants in building these models.
- 4) Upscale geological model to simulator scale of 19 layers and 333' average grid cell size.
- 5) Using Eclipse simulator history match 40 years production and pressures. Used Geoquest and Malkewicz & Hueni as consultants for simulation.
- 6) Forecast future production and the impact of increased density drilling.

Assumes: Gas Price \$1.45/MMBTU, Economics reflect reserve adds only Investment \$345M, LOE \$700/Month





**Economic Forecast** 

### BURLINGTON RESOURCES



BURLINGTON RESOURCES





Porosity Cross Section









Cliff House Formation variograms xy directional and vertical



Porosity X-Section - After Upscaling Flow Simulation Model (29x30x18)



| S | 4 | ω | 0 |
|---|---|---|---|
|   |   |   | 1 |
| 6 | S | 4 | ω |
| % | % | % | % |

| 9   | 00 | 7  | 6 |
|-----|----|----|---|
| 1   |    | 1  |   |
| 10  | 9  | 00 | 7 |
| ) % | %  | %  | % |

# **Upscaled Water Saturation Cross Section**





.4 .3 .2 0 .4 . . . .5 .4 .3 .2 .5









#### BR SJ29-7 Model

#### Rate Prediction with Bottom Hole Pressure Specified

History Match Performance - Well 37B



#### History Match Performance - Well 57B





October 22, 1998

ĺ,

Ms. Lori Wrotenbery, Director Oil Conservation Division 2040 South Pacheco Sante Fe, New Mexico 87505

RE: Application to Change Rules for Sa