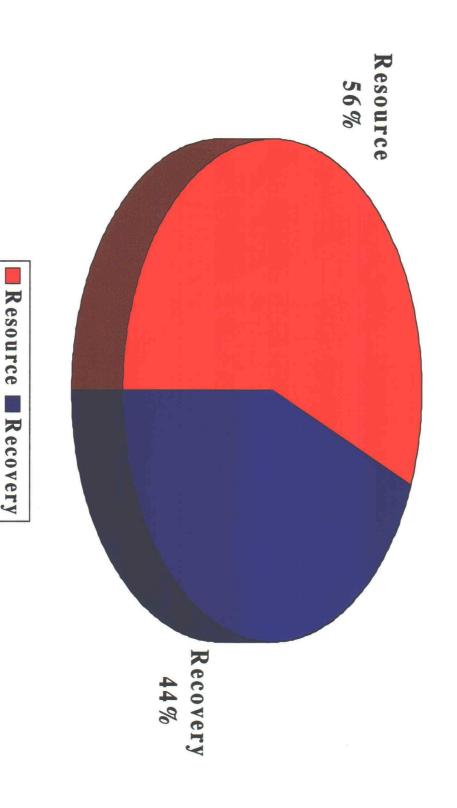

Estimated GIP: 28.5 TCF Estimated Ultimate Recovery: 12.5 TCF





## **Recovery Factor** Blanco Mesaverde Pool





#### Steps in Pilot Area Simulation

- 1) Identify areas for pilot projects and simulation. Criteria used to high-grade areas where: Low values of psi/year drop, range of well economics, BR operated.
- 2) Gather data to use in simulation. Drill POW wells and gather zonal pressures, digitize all logs, production, pressure, and core information in area.
- 3) Build 3D geological model using all logs and core data. Visit outcrops to help constrain Menefee interpretations. Build geostatistical model using all data to define variograms and constrain interpretations at wells. Also use statistical distribution of facies, porosity, net pay, and permeability in model. Used Geoquest, Geomath, and RC2 as consultants in building these models.
- 4) Ups