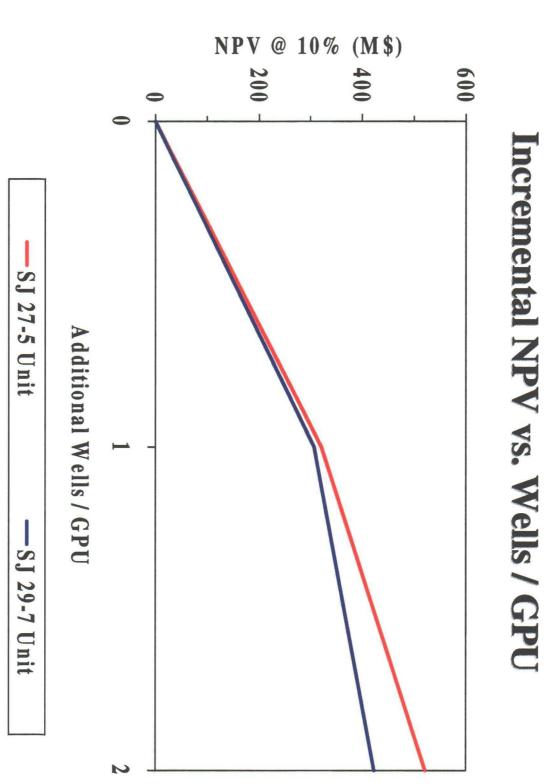

D geological model using all logs and core data. Visit outcrops to help constrain Menefee interpretations. Build geostatistical model using all data to define variograms and constrain interpretations at wells. Also use statistical distribution of facies, porosity, net pay, and permeability in model. Used Geoquest, Geomath, and RC2 as consultants in building these models.
- 4) Upscale geological model to simulator scale of 19 layers and 333' average grid cell size.
- 5) Using Eclipse simulator history match 40 years production and pressures. Used Geoquest and Malkewicz & Hueni as consultants for simulation.
- 6) Forecast future production and the impact of increased density drilling.

Assumes: Gas Price \$1.45/MMBTU, Economics reflect reserve adds only Investment \$345M, LOE \$700/Month





**Economic Forecast** 

### BURLINGTON RESOURCES



BURLINGTON RESOURCES





Porosity Cross Section









Cliff House Formation variograms xy directional and vertical



Porosity X-Section - After Upscaling Flow Simulation Model (29x30x18)



| S | 4 | ω | 0 |
|---|---|---|---|
|   |   |   | 1 |
| 6 | S | 4 | ω |
| % | % | % | % |

| 9   | 00 | 7  | 6 |
|-----|----|----|---|
| 1   |    | 1  |   |
| 10  | 9  | 00 | 7 |
| ) % | %  | %  | % |

# **Upscaled Water Saturation Cross Section**





.4 .3 .2 0 .4 . . . .5 .4 .3 .2 .5









#### BR SJ29-7 Model

#### Rate Prediction with Bottom Hole Pressure Specified

History Match Performance - Well 37B



#### History Match Performance - Well 57B





October 22, 1998

ĺ,

Ms. Lori Wrotenbery, Director Oil Conservation Division 2040 Sout