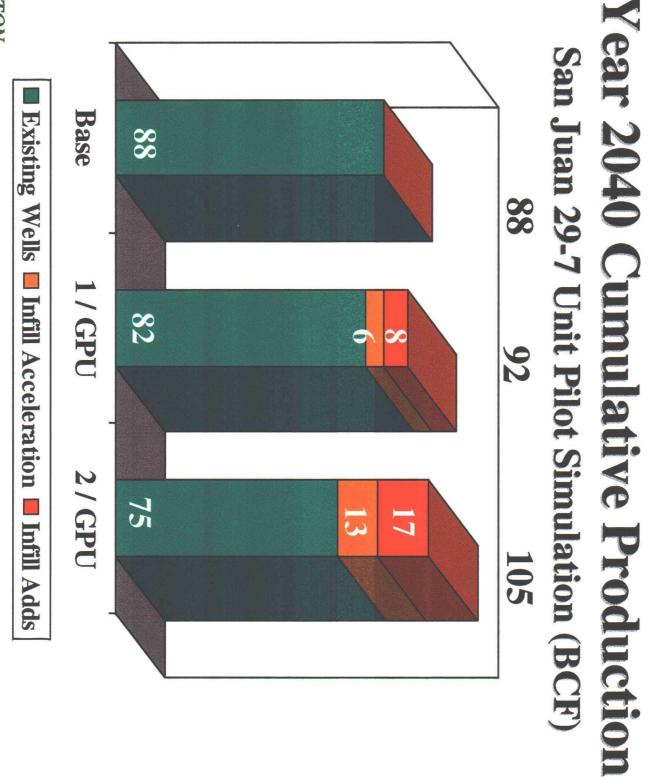

it outcrops to help constrain Menefee interpretations. Build geostatistical model using all data to define variograms and constrain interpretations at wells. Also use statistical distribution of facies, porosity, net pay, and permeability in model. Used Geoquest, Geomath, and RC2 as consultants in building these models.
- 4) Upscale geological model to simulator scale of 19 layers and 333' average grid cell size.
- 5) Using Eclipse simulator history match 40 years production and pressures. Used Geoquest and Malkewicz & Hueni as consultants for simulation.
- 6) Forecast future production and the impact of increased density drilling.

Assumes: Gas Price \$1.45/MMBTU, Economics reflect reserve adds only Investment \$345M, LOE \$700/Month





**Economic Forecast** 

### BURLINGTON RESOURCES



BURLINGTON RESOURCES





Porosity Cross Section









Cliff House Formation variograms xy directional and vertical



Porosity X-Section - After Upscaling Flow Simulation Model (29x30x18)



| S | 4 | ω | 0 |
|---|---|---|---|
|   |   |   | 1 |
| 6 | S | 4 | ω |
| % | % | % | % |

| 9   | 00 | 7  | 6 |
|-----|----|----|---|
| 1   |    | 1  |   |
| 10  | 9  | 00 | 7 |
| ) % | %  | %  | % |

# **Upscaled Water Saturation Cross Section**





.4 .3 .2 0 .4 . . . .5 .4 .3 .2 .5









#### BR SJ29-7 Model

#### Rate Prediction with Bottom Hole Pressure Specified

History Match Performance - Well 37B



#### History Match Performance - Well 57B





October 22, 1998

ĺ,

Ms. Lori Wrotenbery, Director Oil Conservation Division 2040 South Pacheco Sante Fe, New Mexico 87505

RE: Applicatio