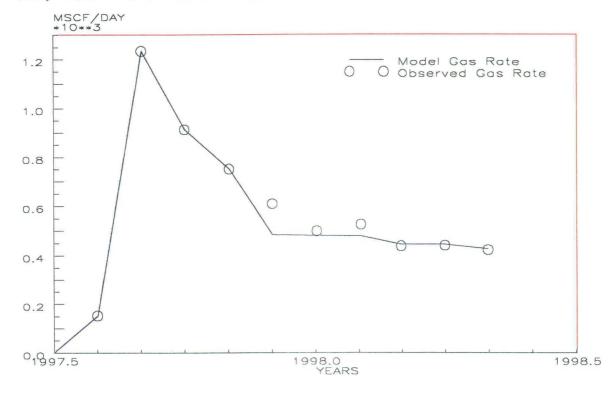

#### Rate Prediction with Bottom Hole Pressure Specified

History Match Performance - Well 37B