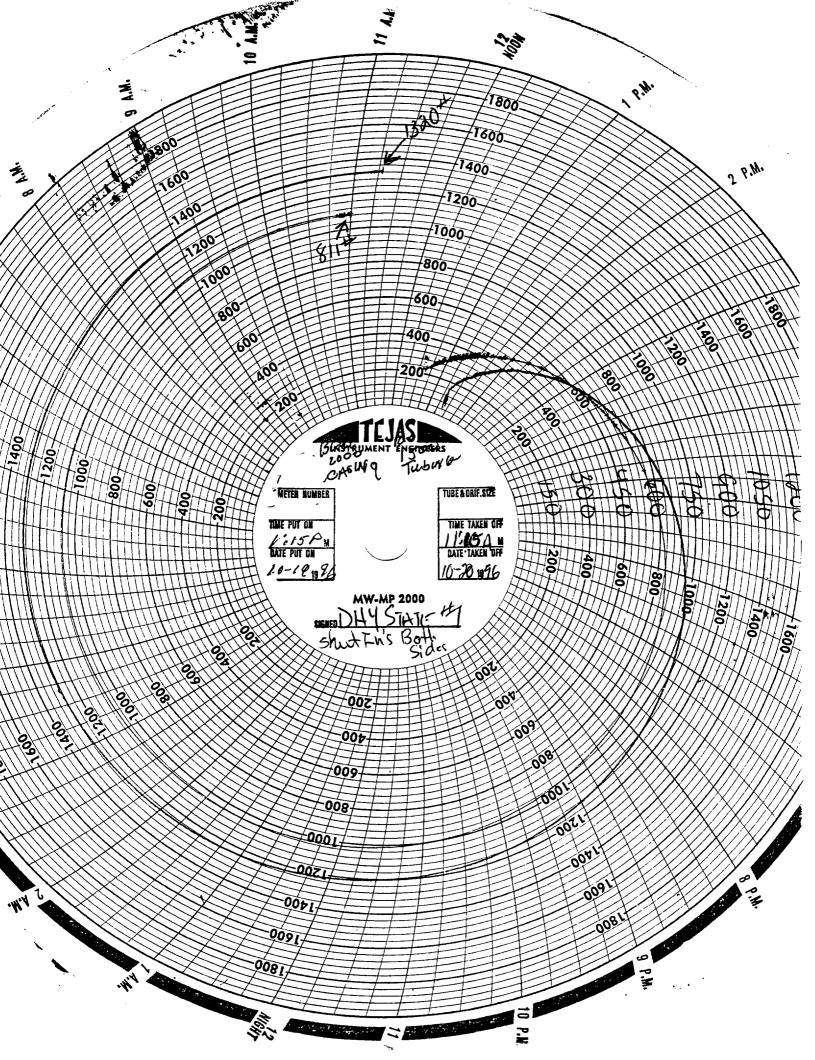

· PRINCEPLATION OF CO.

30-015-21638 F-23-19-28 I.T. PROPERTIES DRY STATE #1

THE DRY STATE #1 WAS PERMITTED AND DRILLED IN 1975.

5.5" CASING WAS CEMENTED IN THE WELL AT 11,549'.

THE WELL WAS COMPLETED WITH PERFORATIONS AT 8895'-8902' IN THE WOLFCAMP FORMATION AND AT 11,065'-11,090 IN THE MORROW FORMATION.

THE WELL SHOWS LAST PRODUCTION ON ONGARD STATE DATA BASE SYSTEM TO HAVE BEEN FEBUARY OF 1993.

THE WELL FAILED A PACKER LEAKAGE TEST CONDUCTED IN OCTOBER OF 1996.

A LETTER WAS SENT TO I.T. PROPERTIES REQUESTING THE WELL BE REPAIRED ON OCTOBER 30 1996 BY RAY SMITH OCD FIELD REP 2