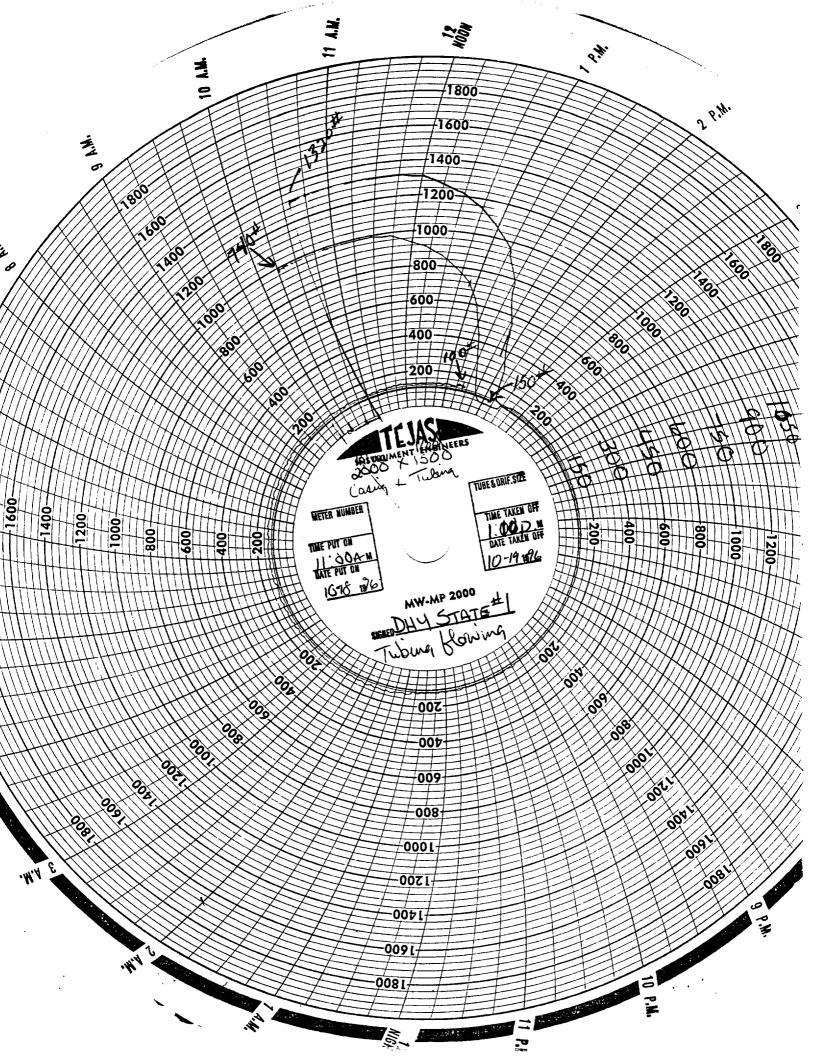

· PRINCEPLATION OF CO.

30-015-21638 F-23-19-28 I.T. PROPERTIES DRY STATE #1

THE DRY STATE #1 WAS PERMITTED AND DRILLED IN 1975.

5.5" CASING WAS CEMENTED IN THE WELL AT 11,549'.

THE WELL WAS COMPLETED WITH PERFORATIONS AT 8895'-8902' IN THE WOLFCAMP FORMATION AND AT 11,065'-11,090 IN THE MORROW FORMATION.

THE WELL SHOWS LAST PRODUCTION ON ONGARD STATE DATA BASE SYSTEM TO HAVE BEEN FEBUARY OF 1993.

THE WELL FAILED A PACKER LEAKAGE TEST CONDUCTED IN OCTOBER OF 1996.

A LETTER WAS SENT TO I.T. PROPERTIES REQUESTING THE WELL BE REPAIRED ON OCTOBER 30 1996 BY RAY SMITH OCD FIELD REP 2