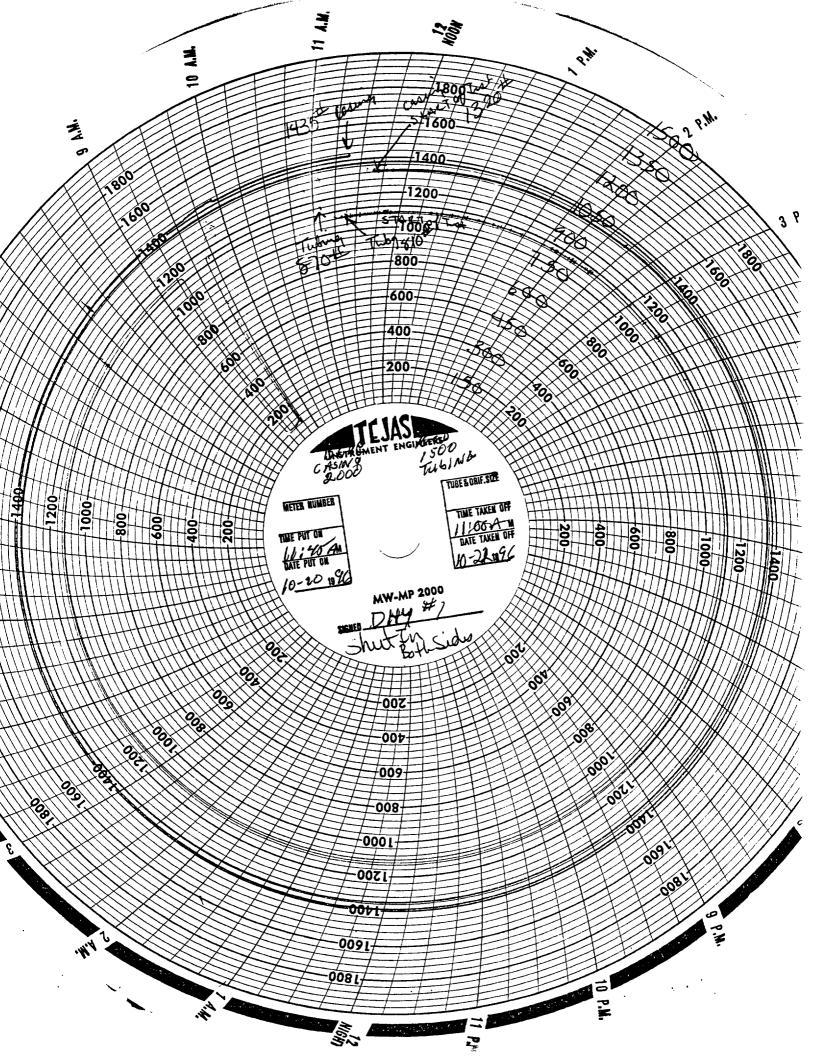

· PRINCEPLATION OF CO.

30-015-21638 F-23-19-28 I.T. PROPERTIES DRY STATE #1

THE DRY STATE #1 WAS PERMITTED AND DRILLED IN 1975.

5.5" CASING WAS CEMENTED IN THE WELL AT 11,549'.

THE WELL WAS COMPLETED WITH PERFORATIONS AT 8895'-8902' IN THE WOLFCAMP FORMATION AND AT 11,065'-11,090 IN THE MORROW FORMATION.

THE WELL SHOWS LAST PRODUCTION ON ONGARD STATE DATA BASE SYSTEM TO HAVE BEEN FEBUARY OF 1993.

THE WELL FAILED A PACKER LEAKAGE TEST CONDUCTED IN OCTOBER OF 1996.

A LETTER WAS SENT TO I.T. PROPERTIES REQUESTING THE WELL BE REPAIRED ON OCTOBER 30 1996 BY RAY SMITH OCD FIELD REP 2