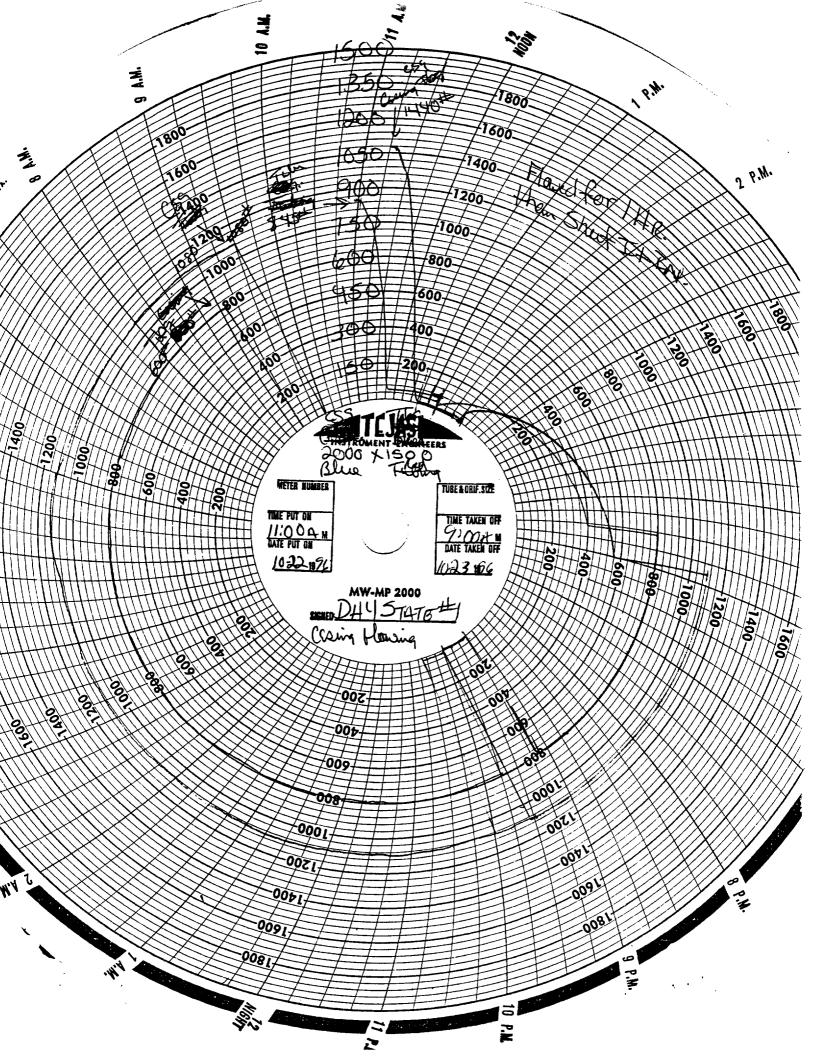

· PRINCEPLATION OF CO.

30-015-21638 F-23-19-28 I.T. PROPERTIES DRY STATE #1

THE DRY STATE #1 WAS PERMITTED AND DRILLED IN 1975.

5.5" CASING WAS CEMENTED IN THE WELL AT 11,549'.

THE WELL WAS COMPLETED WITH PERFORATIONS AT 8895'-8902' IN THE WOLFCAMP FORMATION AND AT 11,065'-11,090 IN THE MORROW FORMATION.

THE WELL SHOWS LAST PRODUCTION ON ONGARD STATE DATA BASE SYSTEM TO HAVE BEEN FEBUARY OF 1993.

THE WELL FAILED A PACKER LEAKAGE TEST CONDUCTED IN OCTOBER OF 1996.

A LETTER WAS SENT TO I.T. PROPERTIES REQUESTING THE WELL BE REPAIRED ON OCTOBER 30 1996 BY RAY SMITH OCD FIELD REP 2