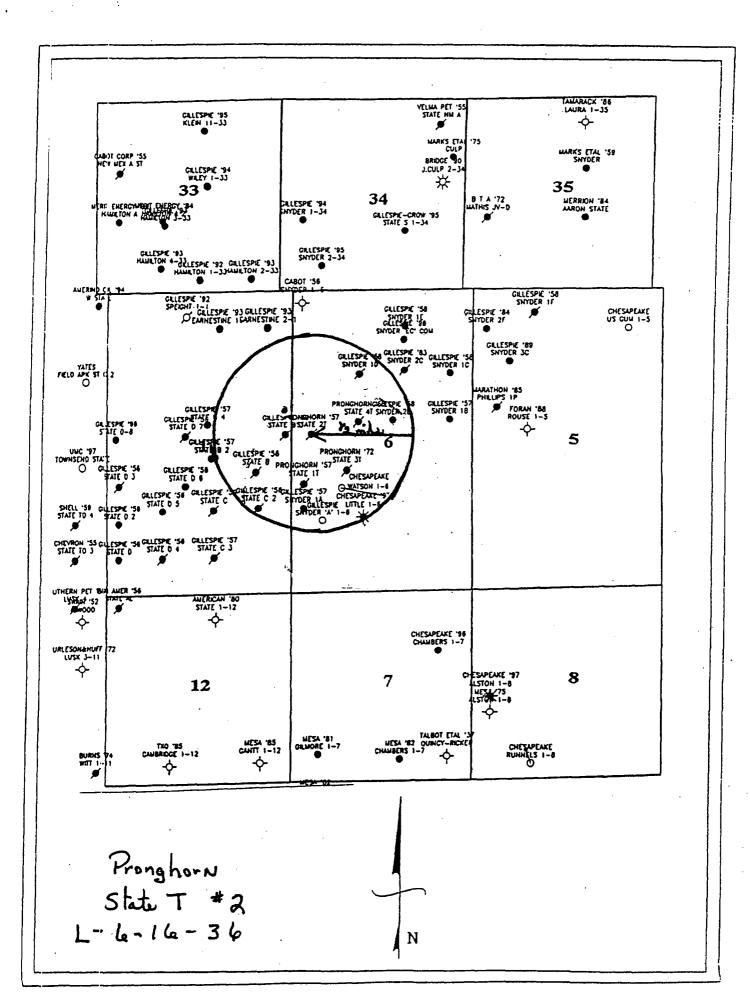

### **ATTACHMENT TO APPLICATION C-108**

State T #2 Unit L, Sect. 6, T. 16 S., R. 36 E. Lea Co., NM

- III. Well data information sheets attached.
- IV. No
- V. Map attached.
- VI. List of wells and data attached.
- VII. Proposed Operation
  - 1) Average daily injection volume is 1500 bls. per day.
  - Closed system.
  - The average injection pressure is 500 psig with a maximum injection pressure of 1000 psig.
  - 4) Produced water from the area, see attached water analysis.
  - 5) Attached analysis.
- VIII. The proposed disposal formation is interbedded shale and limestone.

Pronghorn State T #2 L-le-1le-36

## Application for Disposal

|                               |                             |                             |                             |                             |                             |                             | •                           |                             |                             |                           |                             |                                                          |
|-------------------------------|-----------------------------|-----------------------------|-----------------------------|-----------------------------|-----------------------------|-----------------------------|-----------------------------|-----------------------------|-----------------------------|---------------------------|-----------------------------|----------------------------------------------------------|
| Status                        | In-active                   | In-active                   | In-active                   | In-active                   | In-active                   | Active                      | In-active                   | In-active                   | In-active                   | Active                    | Active                      | 2+8                                                      |
| Zone                          | Wolf                        | Strawn                    | Strawn                      | 2 Est                                                    |
| Record of<br>Depth Completion | 10,746 perf 10,650'-10,710' | 10,692 perf 10,583'-10,647' | 10,737 perf 10,650'-10,700' | 10,728 perf 10,607-10,664'  | 10,706 perf 10,554'-10,629' | 10,703 perf 10,653'-10,671' | 10,700 perf 10,568'-10,614' | 10,695 perf 10,600'-10,643' | 10,714 perf 10,652'-10,692' | 11,745 perf 11,452-11,477 | 11,860 perf 11,456'-11,523' | + 10700 Parts 10580/196                                  |
| Location                      | 2970 FSL/330 FWL 6-16S-36E  | 4290 FSL/550 FWL 6-16S-36E  | 3300 FSL/1551 FWL 6-16S-36E | 4620 FSL/1885 FWL 6-16S-36E | 4290 FSL/160 FEL'1-16S-35E  | 3656 FNL/2310 FEL 6-16S-36E | 3300 FSL/975 FEL 1-16S-35E  | 2340 FSL/910 FEL 1-16S-35E  | 2319 FSL.330 FWL 6-16S-36E  | 990 FSL/874 FWL 6-16S-36E | 2065 FSL/2038 FWL 6-16S-36E | 2330 FML / 1916 FWL 4-16:36 10700 Parts 10580/19620 with |
| Date<br>Drilled               | Aug-57                      | Nav-57                      | Apr-58                      | Aug-58                      | Apr-57                      | May-58                      | Sep-56                      | Nov-56                      | May-57                      | Mar-98                    | Jul-97                      | 1954                                                     |
| •                             | ő                           | _                           |                             |                             |                             |                             |                             |                             |                             |                           |                             |                                                          |
| <b>-</b>                      | ate 1T                      | tate 2T                     | tate 3T                     | tate 4T                     | tate B3                     | inyder 2B                   | itate B1                    | state C2                    | Snyder 1A                   | Snyder A Comm             | Jittle 1-6                  | Suyder D .i                                              |