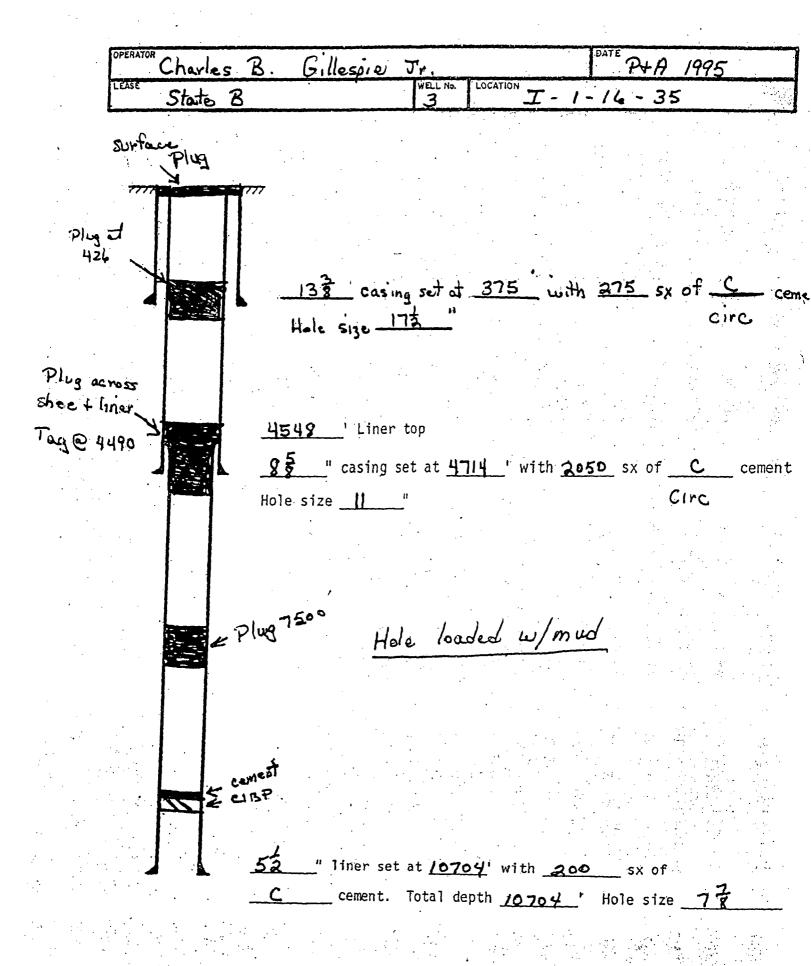

### Charles B. Gillespie, Jr., State B #1-P, Sect. 1

Drilled 1956 as an oil well in the Wolfcamp, well P & A 1995.

| HOLE         | CSG            | DEPTH         | <b>CEMENT</b> |
|--------------|----------------|---------------|---------------|
| 17 1/4"      | 13 3/8"        | 365'          | 350 sx        |
| 11"          | 8 5/8"         | 4701'         | 1850 sx       |
| 7 7/8"       | 5 1/2" liner   | 4527'/10,677' | 200 sx        |
| Well have so | hematic of P & | A attached    |               |