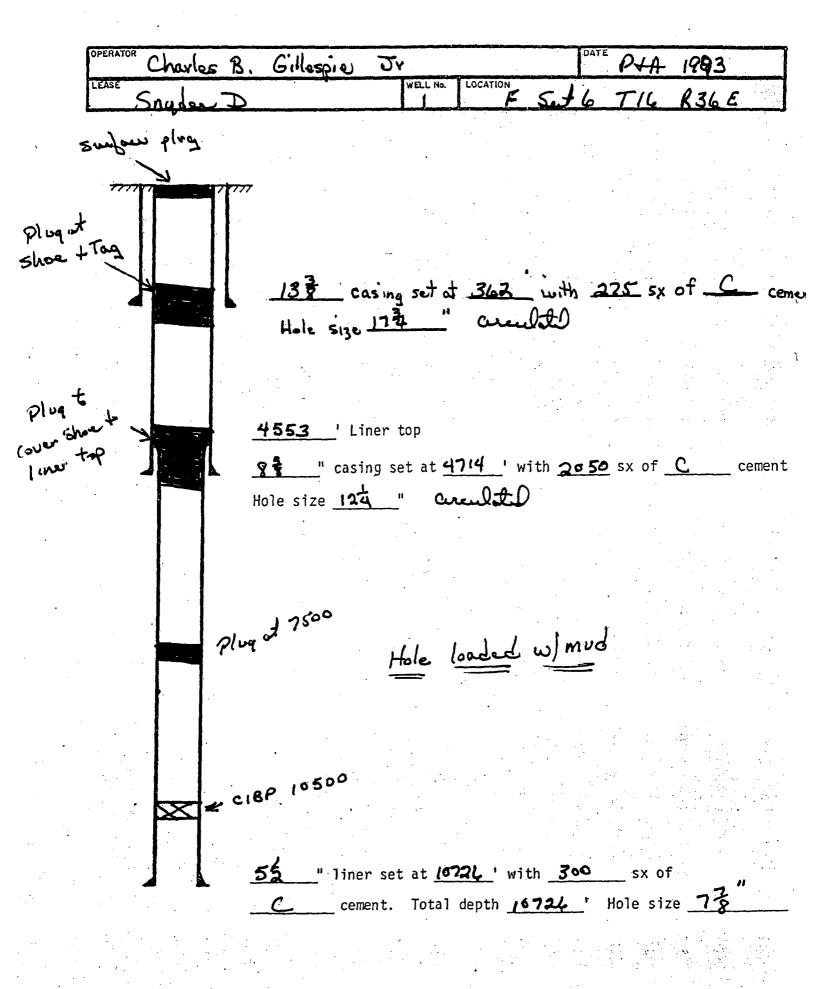

### Energen Resources Corp., Snyder B #2 J, Sect. 6

Drilled 1958 as an oil well in the Wolfcamp, active producer

| HOLE    | <b>CSG</b>   | DEPTH         | <b>CEMENT</b> |                 |
|---------|--------------|---------------|---------------|-----------------|
| 17 1/2" | 13 3/8"      | 363'          | 275 sx        | circ.           |
| 11"     | 8 5/8"       | 4724'         | 2050 sx       | circ.           |
| 7 7/8"  | 5 1/2" liner | 4551'/10,703' | 300 sx        | calc. TOC 6200' |