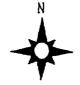

### Charles B. Gillespie, Jr., State B #3 I, Sect. 1

Drilled 1957 as an oil well in the Wolfcamp, well P & A 1995.

| HOLE         | CSG            | DEPTH         | <b>CEMENT</b> |                 |
|--------------|----------------|---------------|---------------|-----------------|
| 17 1/2"      | 13 3/8"        | 375'          | 275 sx        | circ.           |
| 11"          | 8 5/8"         | 4714'         | 2050 sx       | circ.           |
| 7 7/8"       | 5 1/2" liner   | 4548'/10,704' | 200 sx        | calc. TOC 7000' |
| Well have so | hematic of P & | A attached    |               |                 |