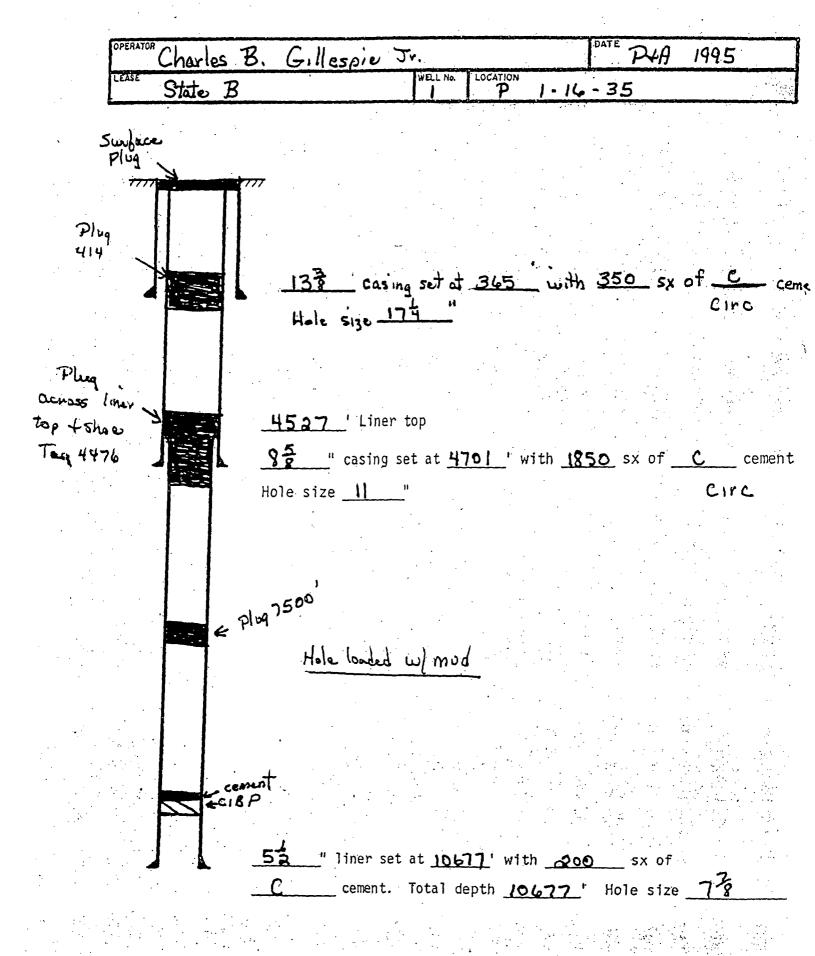

### Pronghorn Management Corp., State T #3-N, Sect. 6

Drilled 1958 as an oil producer in the Wolfcamp, well inactive.

| HOLE        | CSG           | DEPTH   | <b>CEMENT</b> |           |
|-------------|---------------|---------|---------------|-----------|
| 17 1/4"     | 13 3/8"       | 376'    | 400 sx        | circ.     |
| 12 1/4"     | 8 5/8"        | 4704'   | 1682 sx       | circ.     |
| 7 7/8"      | 5 1/2"        | 10,736' | 300 sx        | TOC 9535' |
| P & A filed | on this well. | ·       |               |           |