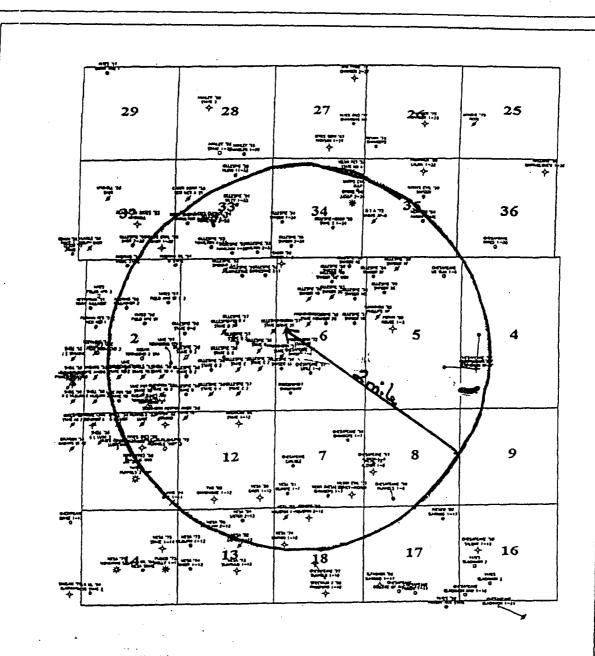

### **ATTACHMENT TO APPLICATION C-108**

State T #2 Unit L, Sect. 6, T. 16 S., R. 36 E. Lea Co., NM

- III. Well data information sheets attached.
- IV. No
- V. Map attached.
- VI. List of wells and data attached.
- VII. Proposed Operation
  - 1) Average daily injection volume is 1500 bls. per day.
  - Closed system.
  - The average injection pressure is 500 psig with a maximum injection pressure of 1000 psig.
  - 4) Produced water from the area, see attached water analysis.
  - 5) Attached analysis.
- VIII. The proposed disposal formation is interbedded shale and limestone.