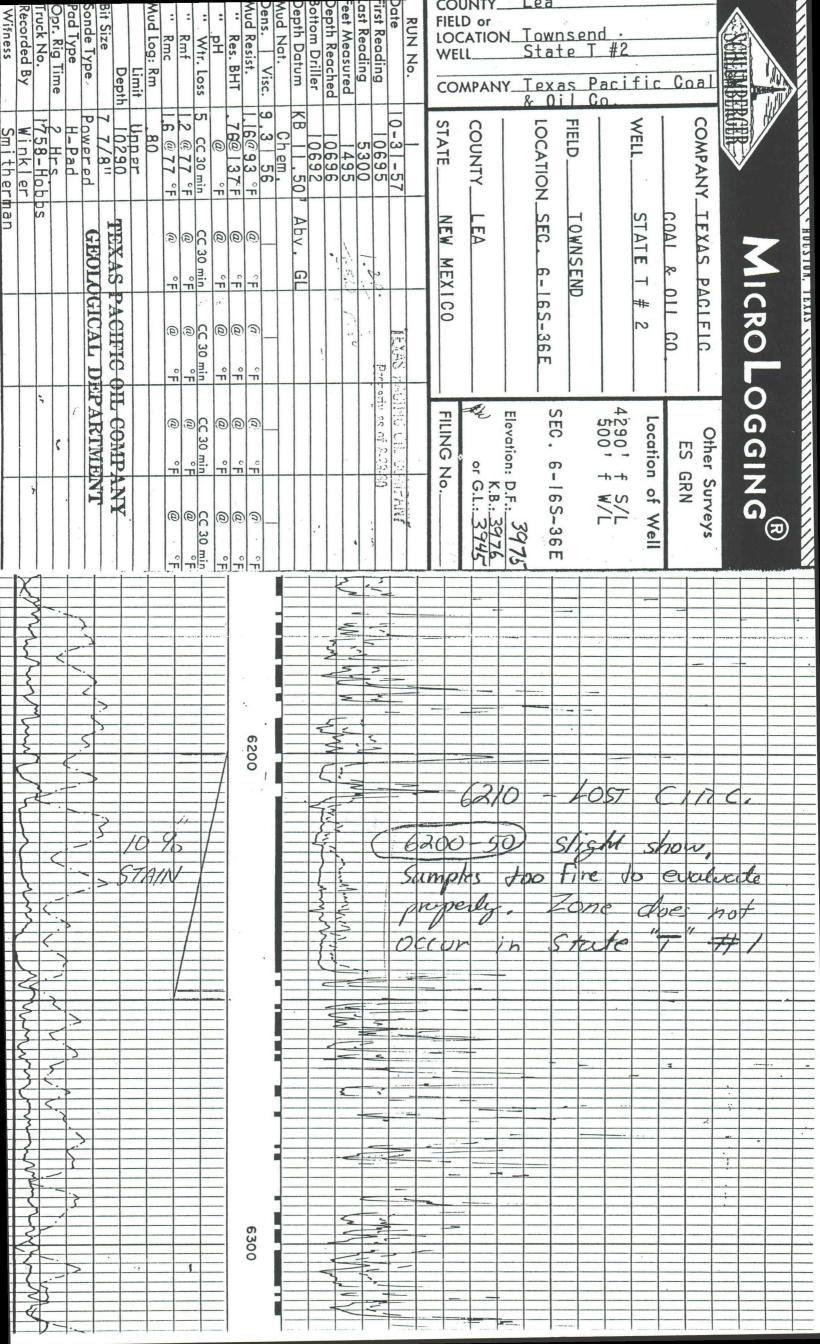

# Pronghorn Management Corp., State T #2-L, Sect. 6

Drilled 1957 as a producer in the Wolfcamp, well inactive.

| HOLE        | <b>CSG</b>      | DEPTH            | <b>CEMENT</b> |           |
|-------------|-----------------|------------------|---------------|-----------|
| 17 1/4"     | 13 3/8"         | 371'             | 400 sx        | circ.     |
| 12 1/4"     | 8 5/8"          | 4749'            | 1352 sx       | TOC 625'  |
| 7 7/8"      | 5 1/2"          | 10,679'          | 300 sx        | TOC 9762' |
| D & A filed | on this wall as | oproval attached |               |           |