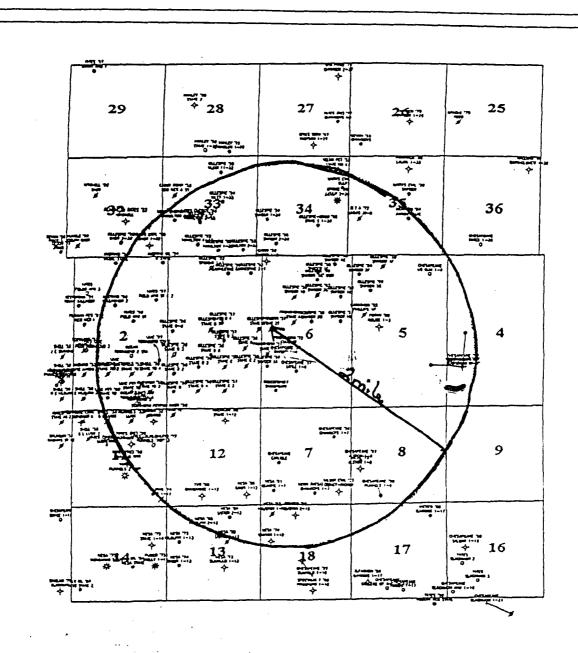

# **ATTACHMENT TO APPLICATION C-108**

State T #2
Unit L, Sect. 6, T. 16 S., R. 36 E.
Lea Co., NM

- III. Well data information sheets attached.
- IV. No
- V. Map attached.
- VI. List of wells and data attached.
- VII. Proposed Operation
  - 1) Average daily injection volume is 1500 bls. per day.
  - 2) Closed system.
  - 3) The average injection pressure is 500 psig with a maximum injection pressure of 1000 psig.
  - 4) Produced water from the area, see attached water analysis.
  - 5) Attached analysis.
- VIII. The proposed disposal formation is interbedded shale and limestone.