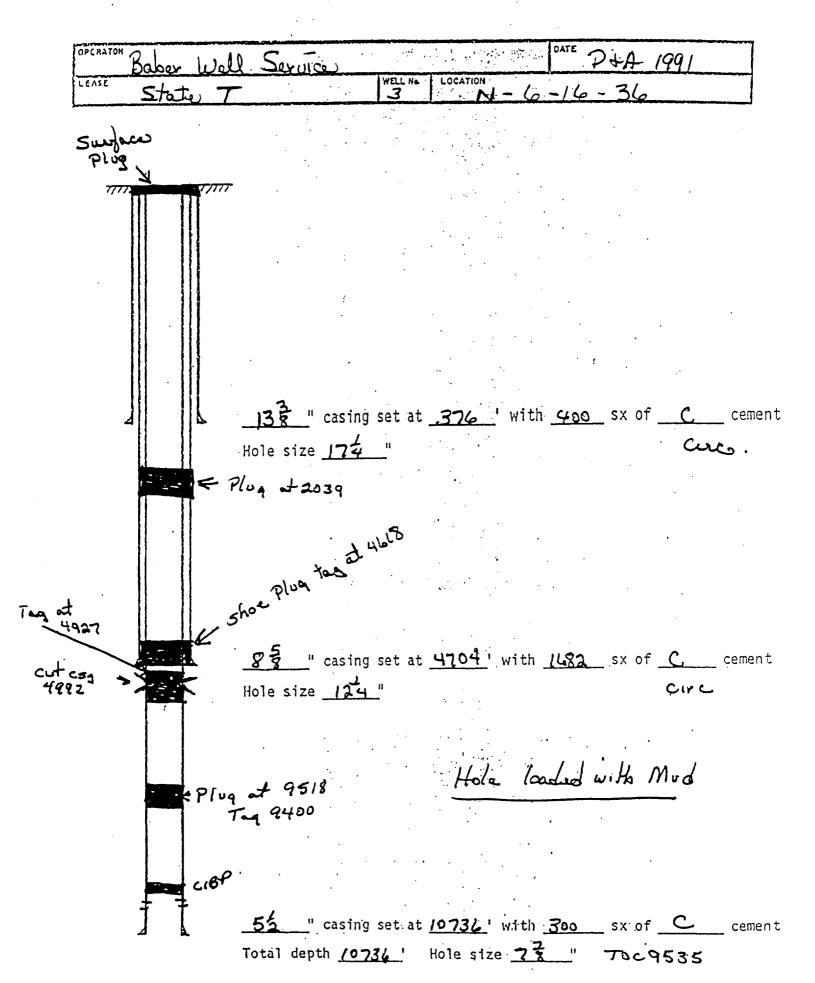

P & A filed on this well, approval attached.

Pronghorn Management Corp., State T #3-N, Sect. 6
Drilled 1958 as an oil producer in the Wolfcamp, well inactive.

| HOLE        | <b>CSG</b>     | DEPTH   | CEMENT  |           |
|-------------|----------------|---------|---------|-----------|
| 17 1/4"     | 13 3/8"        | 376'    | 400 sx  | circ.     |
| 12 1/4"     | 8 <i>5</i> /8" | 4704'   | 1682 sx | circ.     |
| 7 7/8"      | 5 1/2"         | 10,736' | 300 sx  | TOC 9535' |
| P & A filed | on this well.  |         |         |           |