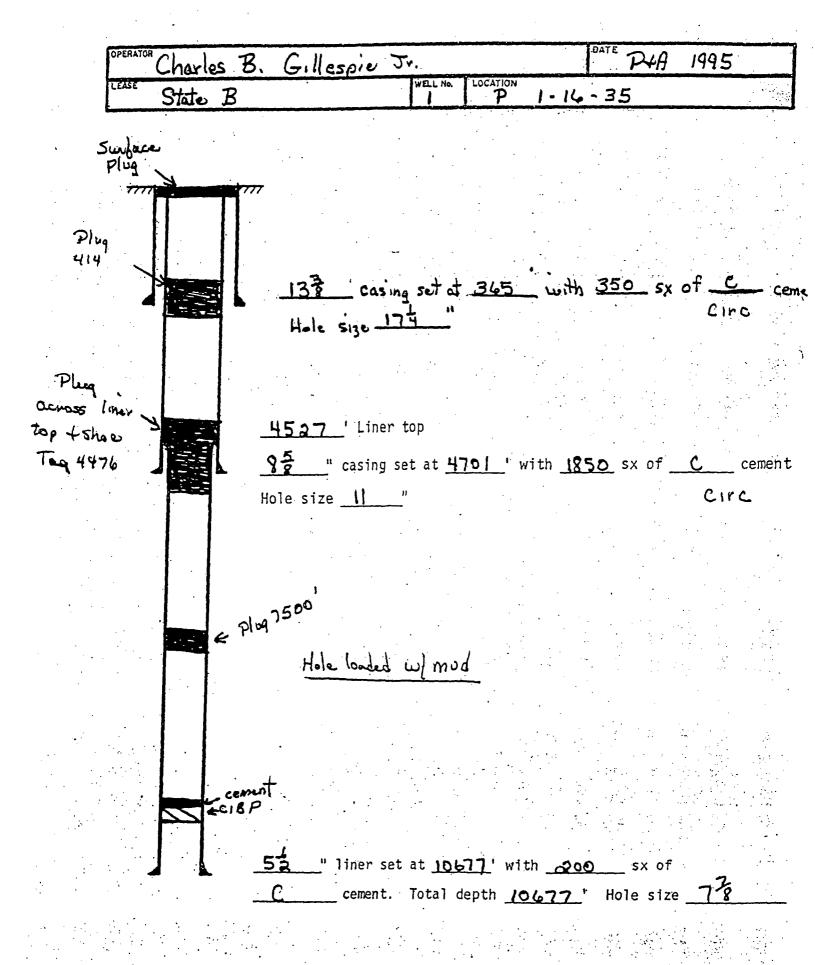

# Charles B. Gillespie, Jr., State B #1-P, Sect. 1

Drilled 1956 as an oil well in the Wolfcamp, well P & A 1995.

| HOLE                                  | CSG          | DEPTH         | <b>CEMENT</b> |  |  |  |
|---------------------------------------|--------------|---------------|---------------|--|--|--|
| 17 1/4"                               | 13 3/8"      | 365'          | 350 sx        |  |  |  |
| 11"                                   | 8 5/8"       | 4701'         | 1850 sx       |  |  |  |
| 7 7/8"                                | 5 1/2" liner | 4527'/10,677' | 200 sx        |  |  |  |
| Well have schematic of P & A attached |              |               |               |  |  |  |