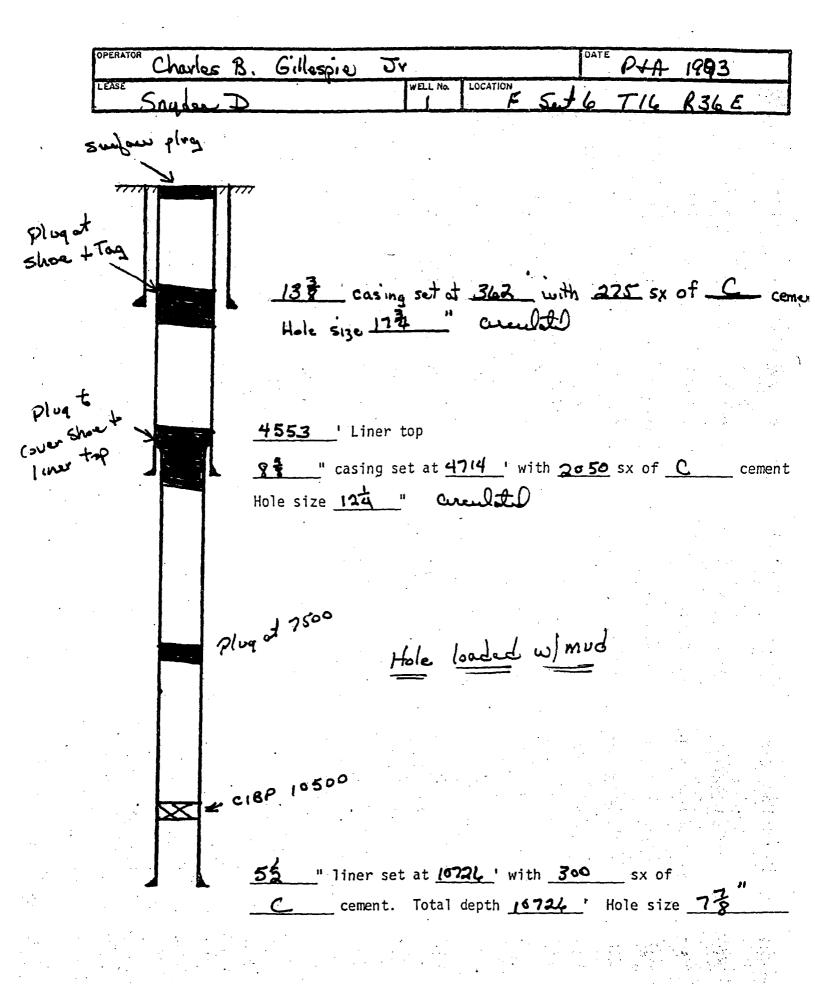

# Charles B. Gillespie, Jr., State C #2 Q, Sect. 1

Drilled 1956 as an oil well in the Wolfcamp, well P & A 1995.

| HOLE                                  | CSG          | DEPTH         | CEMENT  |  |  |  |
|---------------------------------------|--------------|---------------|---------|--|--|--|
| 17 1/2"                               | 13 3/8"      | 366'          | 250 sx  |  |  |  |
| 11"                                   | 8 5/8"       | 4697'         | 2050 sx |  |  |  |
| 7 3/4"                                | 5 1/2" liner | 4520'/10,694' | 200 sx  |  |  |  |
| Well have schematic of P & A attached |              |               |         |  |  |  |