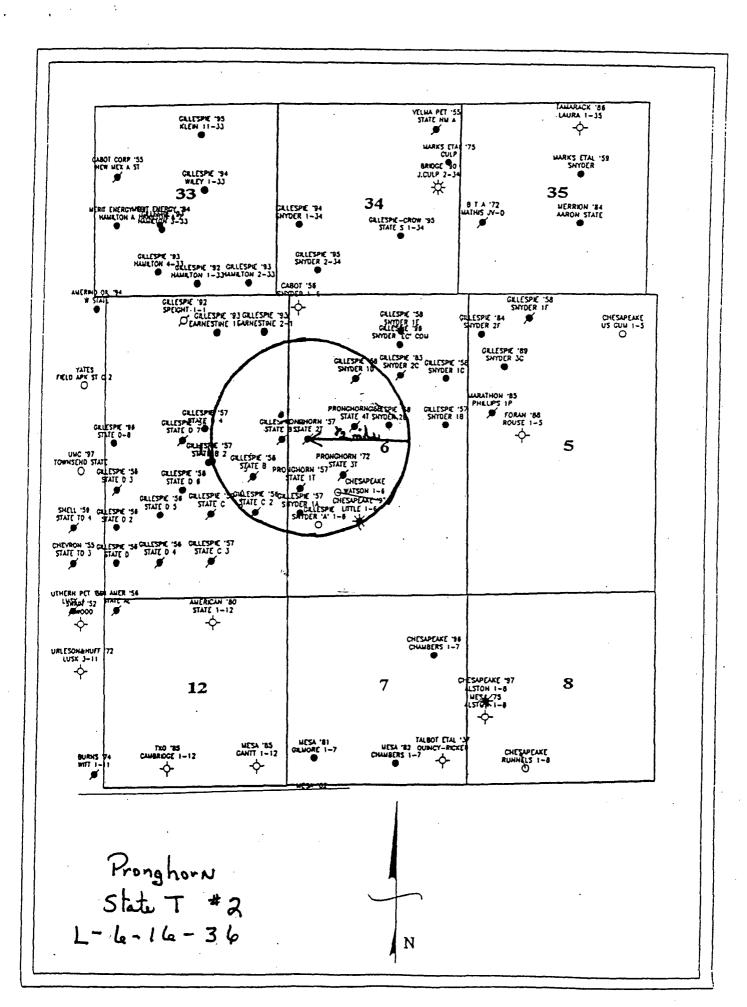

| OPERATOR: Kringhary Mariage ment Confe           |                |           |                                       |                       |
|--------------------------------------------------|----------------|-----------|---------------------------------------|-----------------------|
| WELL NAME & NUMBER: State T # 2                  |                |           |                                       |                       |
| WELL LOCATION: 4390 S 500 ω FOOTAGE LOCATION     | UNIT LETTER    | SECTION   | 16<br>TOWNSHIP                        | 36<br>RANGE           |
| WELLBORE SCHEMATIC                               |                | WELL CONS | WELL CONSTRUCTION DATA Surface Casing | <b>Z</b>              |
| man L at IPC Tibus                               | Hole Size:     | tr.       | Casing Size:                          | (i)<br>(i)<br>(i)     |
|                                                  | Cemented with: | में का कि | SX. OF                                | f <sup>3</sup>        |
|                                                  | Top of Cement: | circ      | Method Determined:                    | ined: cement t surjuc |
|                                                  |                | Interr    | Intermediate Casing                   |                       |
| Hole size 174 Circ.                              | Hole Size: / A | er.       | Casing Size:                          | • <b>₹</b>            |
|                                                  | Cemented with: | 1352      | SX. OF                                | f³                    |
|                                                  | Top of Cement: | 425       | Method Determined:                    | ined: 7S              |
| g set                                            |                | Prod      | Production Casing                     |                       |
| Signal Zno con uso - plant circulate cont        | Hole Size: 7 3 | *         | Casing Size:                          | 57                    |
|                                                  | Cemented with: | 300       | SX. OF                                | f <sup>2</sup>        |
| Cab of Cab of Cab                                | Top of Cement: | 9762      | Method Determined:                    | ined: 73              |
| 26 caring set at 19471' with 300 sx of C centent | Total Depth:   |           |                                       |                       |
| Total depth 10103 Hole size 76 " Toc 9742        | -              | Laji      | Injection Interval                    | •                     |
|                                                  | 6000           |           | feet to 6200                          | ð                     |

# **ATTACHMENT TO APPLICATION C-108**

State T #2
Unit L, Sect. 6, T. 16 S., R. 36 E.
Lea Co., NM

- III. Well data information sheets attached.
- IV. No
- V. Map attached.
- VI. List of wells and data attached.
- VII. Proposed Operation
  - 1) Average daily injection volume is 1500 bls. per day.
  - 2) Closed system.
  - 3) The average injection pressure is 500 psig with a maximum injection pressure of 1000 psig.
  - 4) Produced water from the area, see attached water analysis.
  - 5) Attached analysis.
- VIII. The proposed disposal formation is interbedded shale and limestone.

The primary geologic name is the San Andres and Glorietta formation which we plan to inject from approximately 6000' to 6200'.

The fresh water formation in this area is the Ogallala which ranges in thickness from top of H20 at 60' to the base of the fresh water at 240'.

# Application for Disposal

|               |          | Date    |                                                            | Record of                   |        |           |
|---------------|----------|---------|------------------------------------------------------------|-----------------------------|--------|-----------|
| Well          | Туре     | Drilled | Location D                                                 | epth Completion             | Zone   | Status    |
| State 1T      | <u>o</u> | Aug-57  | 2970 FSL/330 FWL 6-16S-36E                                 | 10,746 perf 10,650'-10,710' | Wolf   | In-active |
| State 2T      | <b>일</b> | Nov-57  | 4290 FSL/550 FWL 6-16S-36E                                 | 10,692 perf 10,583'-10,647' | Wolf   | in-active |
| State 3T      | <u>Q</u> | Apr-58  | 3300 FSL/1551 FWL 6-16S-36E                                | 10,737 perf 10,650'-10,700' | Wolf   | In-active |
| State 4T      | 일        | Aug-58  | 4620 FSL/1885 FWL 6-16S-36E                                | 10,728 perf 10,607-10,664'  | Wolf   | In-active |
| State B3      | 으        | Apr-57  | 4290 FSL/160 FEL 1-16S-35E                                 | 10,706 perf 10,554'-10,629' | Wolf   | In-active |
| Snyder 2B     | 으        | May-58  | 3656 FNL/2310 FEL 6-16S-36E                                | 10,703 perf 10,653'-10,671' | Wolf   | Active    |
| State B1      | <u>Q</u> | Sep-56  | 3300 FSL/975 FEL 1-16S-35E                                 | 10,700 perf 10,568'-10,614' | Wolf   | In-active |
| State C2      | 으        | Nov-56  | 2340 FSL/910 FEL 1-16S-35E                                 | 10,695 perf 10,600'-10,643' | Wolf   | In-active |
| Snyder 1A     | <u>Q</u> | May-57  | 2319 FSL 330 FWL 6-16S-36E                                 | 10,714 perf 10,652'-10,692' | Wolf   | In-active |
| Snyder A Comm | <u>Q</u> | Mar-98  | 990 FSL/874 FWL 6-16S-36E                                  | 11,745 perf 11,452-11,477   | Strawn | Active    |
| Little 1-6    | <u>o</u> | Jul-97  | 2065 FSL/2038 FWL 6-16S-36E                                | 11,860 perf 11,456'-11,523' | Strawn | Active    |
| Snyder D "1   | -        | 1959    | 9 2330 FML / 1916 PUL 4.4.36 10700 Parts 10580/10620 WHF " | 16 10700 Parks 10580/1943   | 30 W.H | P+A       |
| •             |          |         |                                                            |                             |        |           |

# Pronghorn Management Corp., State T #2-L, Sect. 6

Drilled 1957 as a producer in the Wolfcamp, well inactive.

| HOLE        | <b>CSG</b>      | DEPTH            | <b>CEMENT</b> |           |
|-------------|-----------------|------------------|---------------|-----------|
| 17 1/4"     | 13 3/8"         | 371'             | 400 sx        | circ.     |
| 12 1/4"     | 8 5/8"          | 4749'            | 1352 sx       | TOC 625'  |
| 7 7/8"      | 5 1/2"          | 10,679'          | 300 sx        | TOC 9762' |
| D & A filed | on this wall as | oproval attached |               |           |