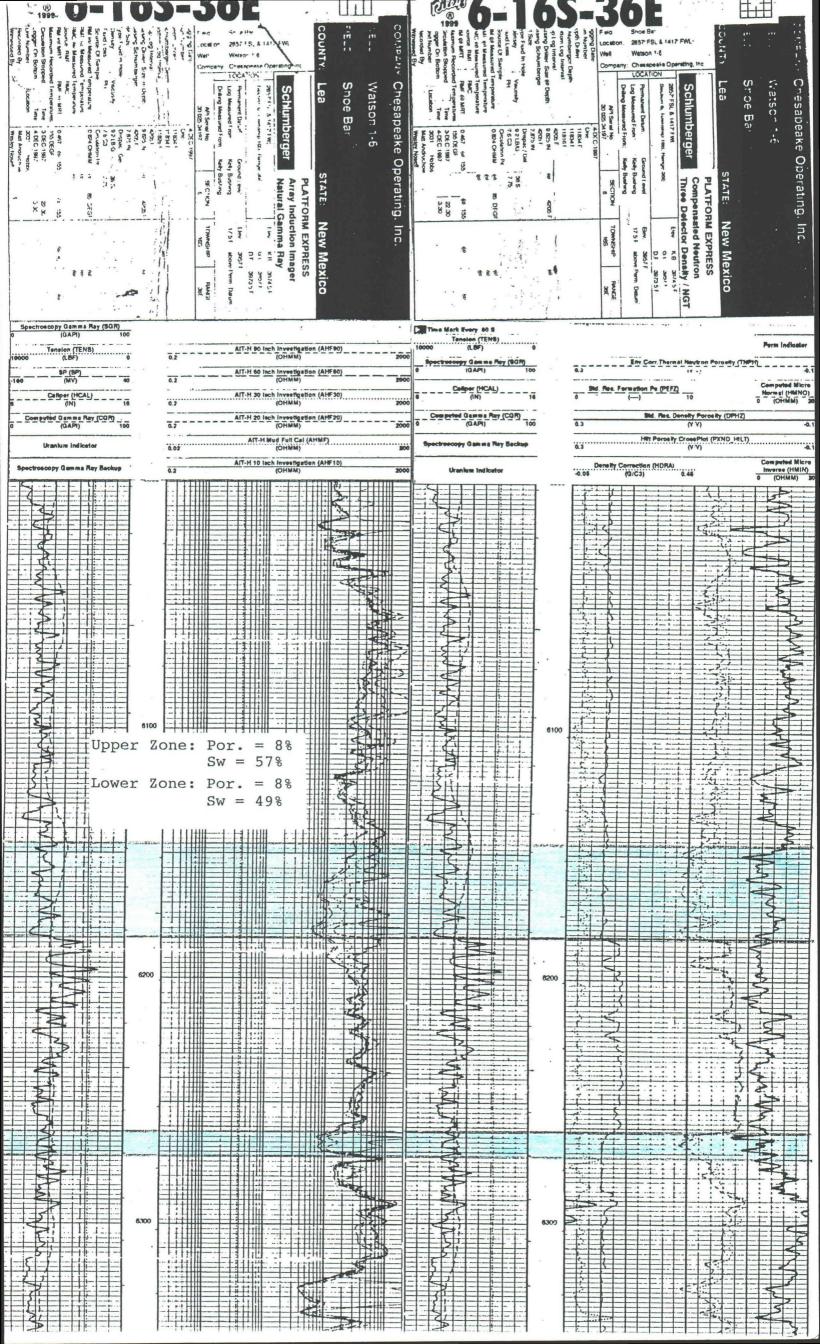

# Energen Resources Corp., Snyder B #2 J, Sect. 6

Drilled 1958 as an oil well in the Wolfcamp, active producer

| HOLE    | CSG          | DEPTH         | <b>CEMENT</b> |                 |
|---------|--------------|---------------|---------------|-----------------|
| 17 1/2" | 13 3/8"      | 363'          | 275 sx        | circ.           |
| 11"     | 8 5/8"       | 4724'         | 2050 sx       | circ.           |
| 7 7/8"  | 5 1/2" liner | 4551'/10,703' | 300 sx        | calc. TOC 6200' |