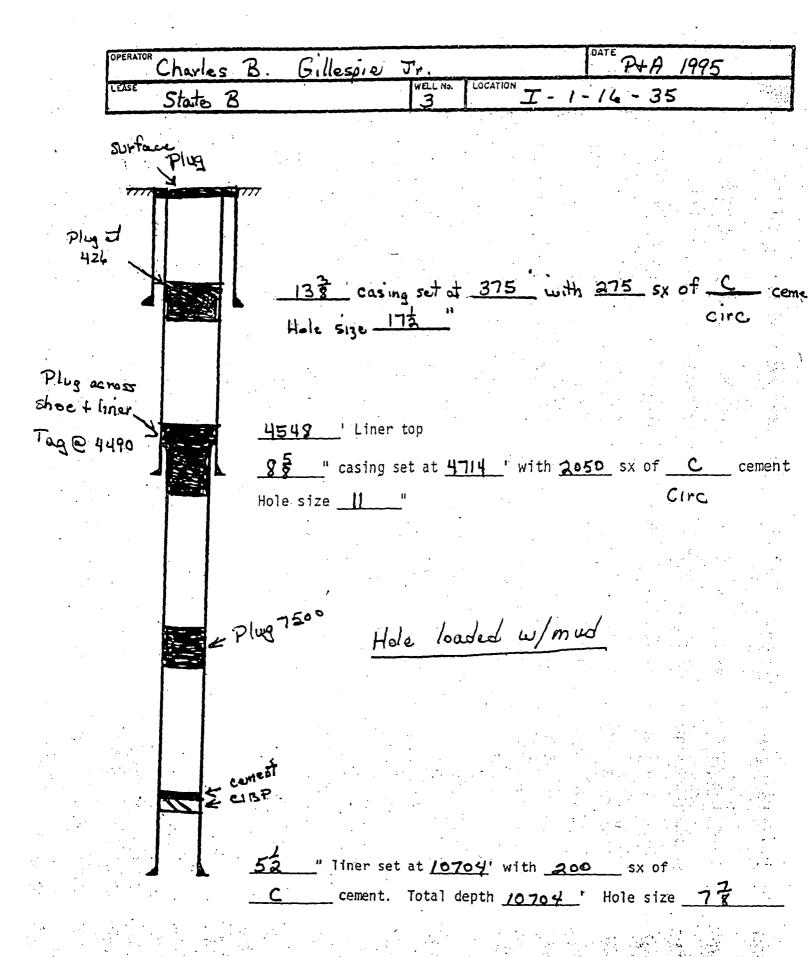

# Charles B. Gillespie, Jr., State B #3 I, Sect. 1

Drilled 1957 as an oil well in the Wolfcamp, well P & A 1995.

| HOLE                                   | CSG          | DEPTH         | <b>CEMENT</b> |                 |  |  |  |
|----------------------------------------|--------------|---------------|---------------|-----------------|--|--|--|
| 17 1/2"                                | 13 3/8"      | 375'          | 275 sx        | circ.           |  |  |  |
| 11"                                    | 8 5/8"       | 4714'         | 2050 sx       | circ.           |  |  |  |
| 7 7/8"                                 | 5 1/2" liner | 4548'/10,704' | 200 sx        | calc. TOC 7000' |  |  |  |
| Well bore schematic of P & A attached. |              |               |               |                 |  |  |  |