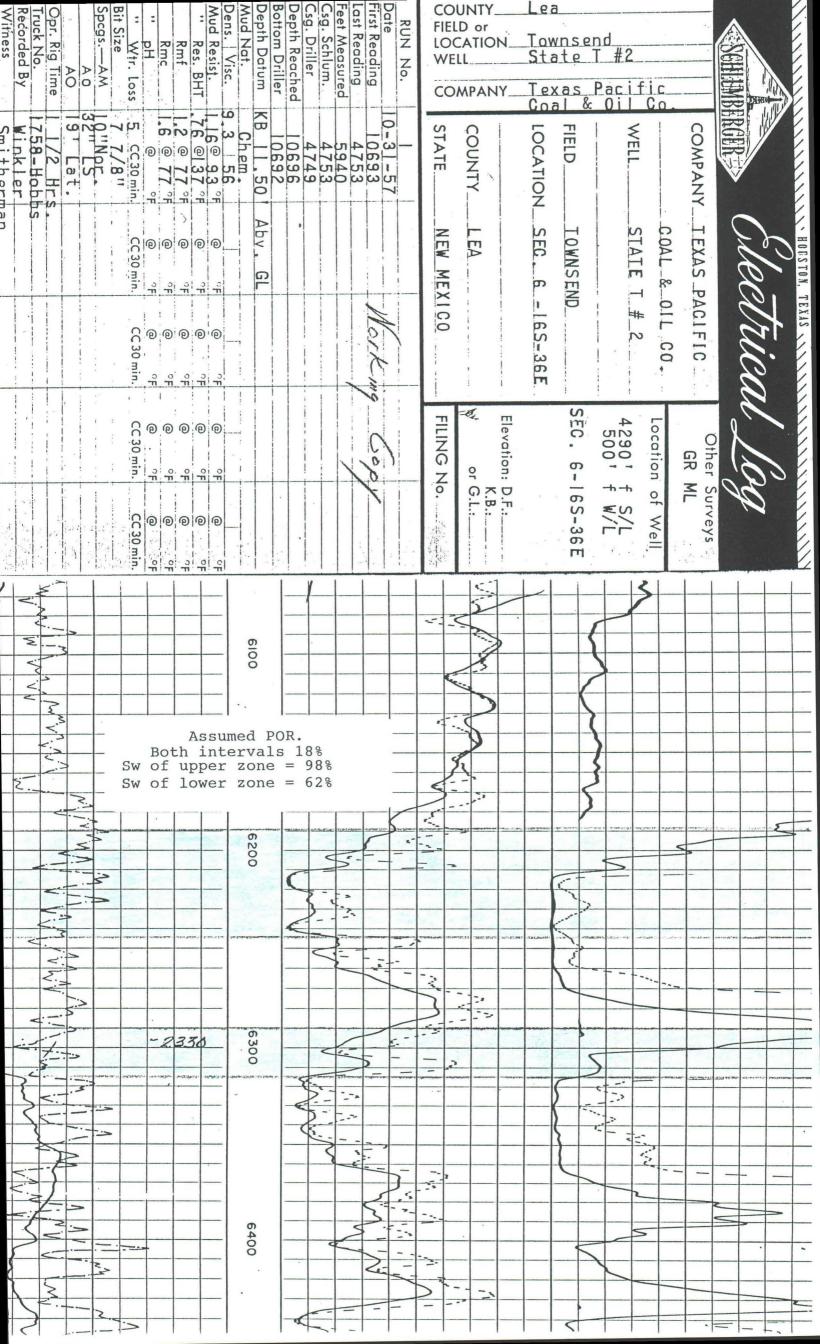

# Pronghorn Management Corp., State T #2-L, Sect. 6

Drilled 1957 as a producer in the Wolfcamp, well inactive.

| HOLE        | <b>CSG</b>      | DEPTH            | <b>CEMENT</b> |           |
|-------------|-----------------|------------------|---------------|-----------|
| 17 1/4"     | 13 3/8"         | 371'             | 400 sx        | circ.     |
| 12 1/4"     | 8 5/8"          | 4749'            | 1352 sx       | TOC 625'  |
| 7 7/8"      | 5 1/2"          | 10,679'          | 300 sx        | TOC 9762' |
| D & A filed | on this wall as | oproval attached |               |           |