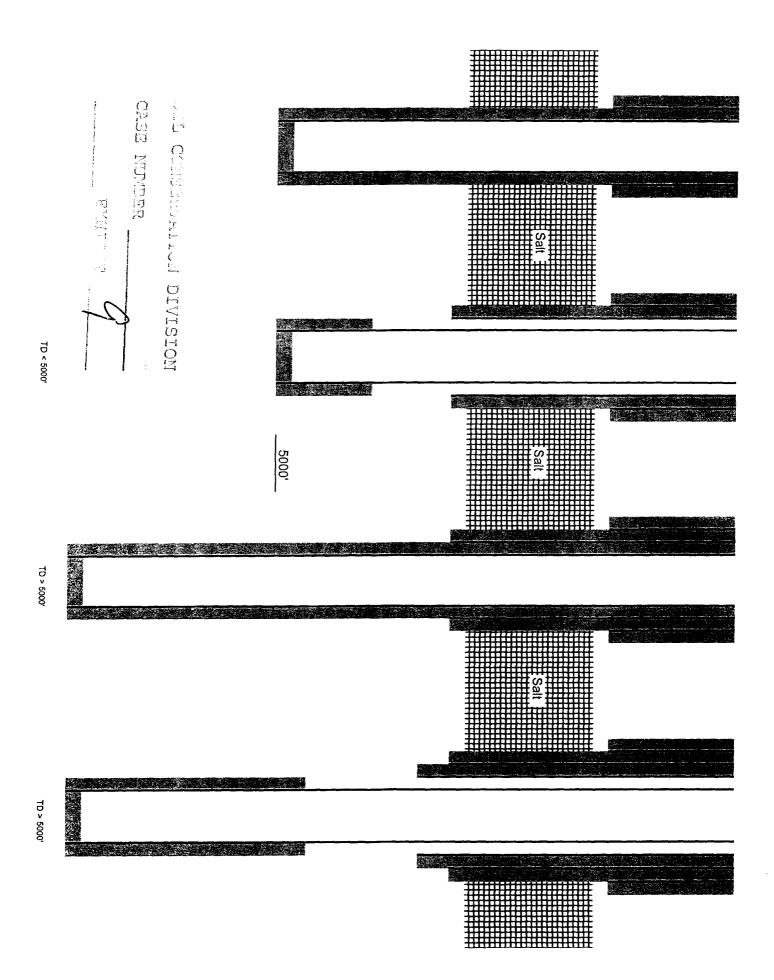

No. R-111-P, filed with the New Mexico Oil Conservation Division by Devon Energy Production Company, L.P., regarding a federal oil and gas lease covering the N½ of Section 14, Township 23 South, Range 31 East, N.M.P.M., N.M.P.M., Eddy County, New Mexico. This application is scheduled to be heard at 8:15 a.m. on Thursday, July 10, 2003 at the Division's offices at 1220 South St. Francis Drive, Santa Fe, New Mexico 87505. Failure to appear at the hearing will preclude you from contesting this matter at a later date.

You are requested to notify in writing the Division, and the undersigned, by Thursday, July 3, 2003, if you intend to enter an appearance and participate in the case.

Very truly yours,

James Bruce

Attorney for Devon Energy Production Company, L.P.







24G-7 schematic.xls