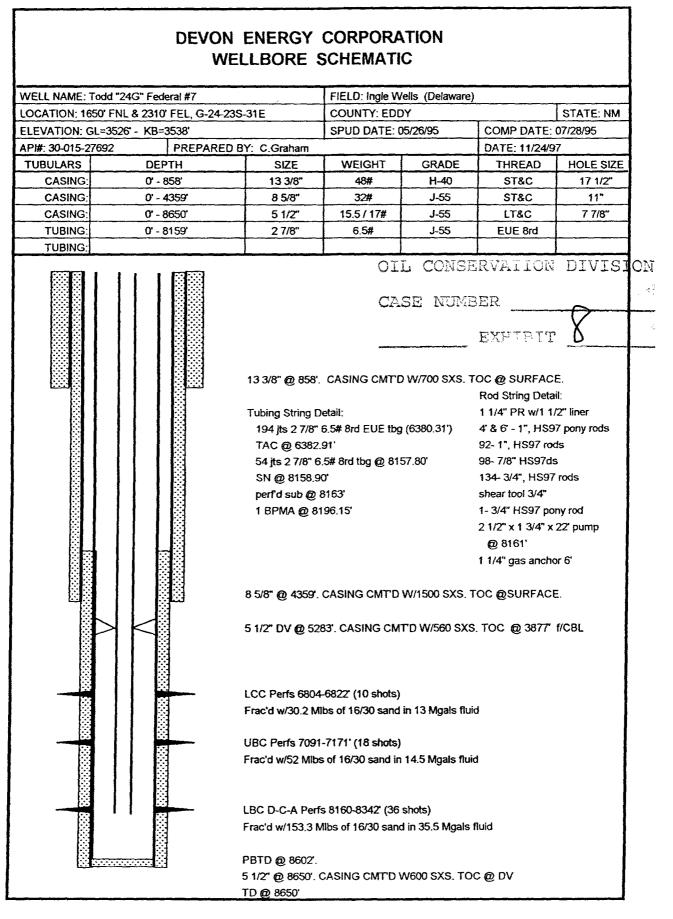

an exception to Order No. R-111-P, filed with the New Mexico Oil Conservation Division by Devon Energy Production Company, L.P., regarding a federal oil and gas lease covering the N½ of Section 14, Township 23 South, Range 31 East, N.M.P.M., N.M.P.M., Eddy County, New Mexico. This application is scheduled to be heard at 8:15 a.m. on Thursday, July 10, 2003 at the Division's offices at 1220 South St. Francis Drive, Santa Fe, New Mexico 87505. Failure to appear at the hearing will preclude you from contesting this matter at a later date.

You are requested to notify in writing the Division, and the undersigned, by Thursday, July 3, 2003, if you intend to enter an appearance and participate in the case.

Very truly yours,

James Bruce

Attorney for Devon Energy Production Company, L.P.







24G-7 schematic.xls