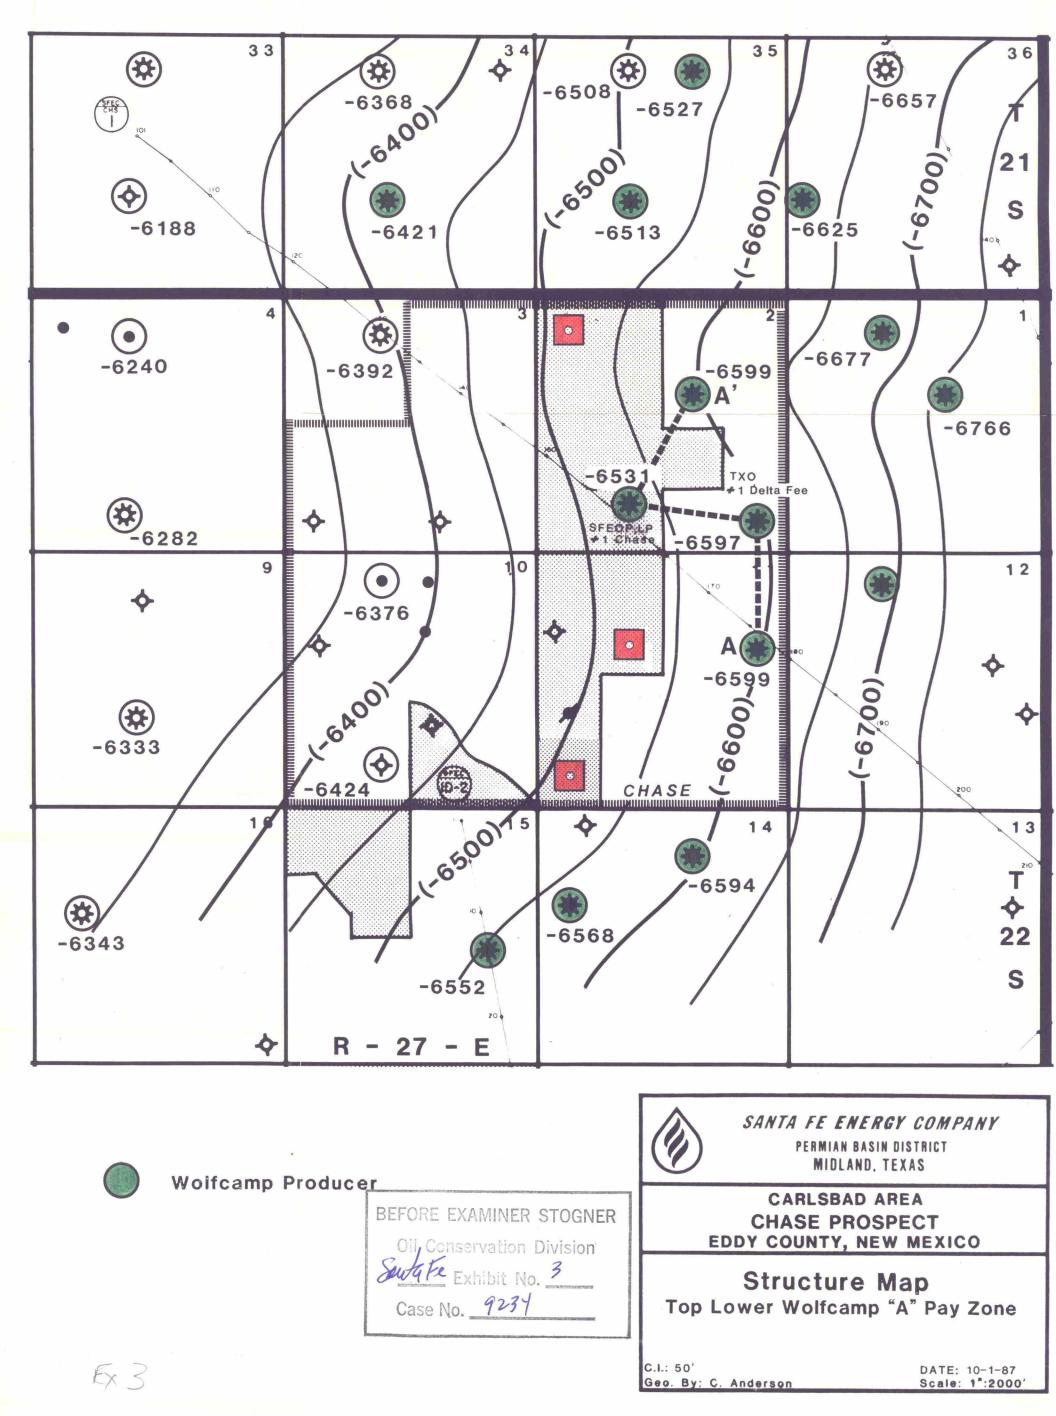

Restricted Delivery Fee                                                                       |          | ]  |
| 5              | Return Receipt showing to whom and Date Delivered                                             |          |    |
| June 1985      | Return Receipt showing Name<br>Date, and Address of Dates                                     |          |    |
|                | TOTAL Postage and FOEP                                                                        | s        |    |
| PS Form 3800,  | Postmark on Dail 1987                                                                         | /        |    |
| -              |                                                                                               |          |    |

:

.

**\*** 11

\$\*\_\_\_\_



FILE: 2-J-2