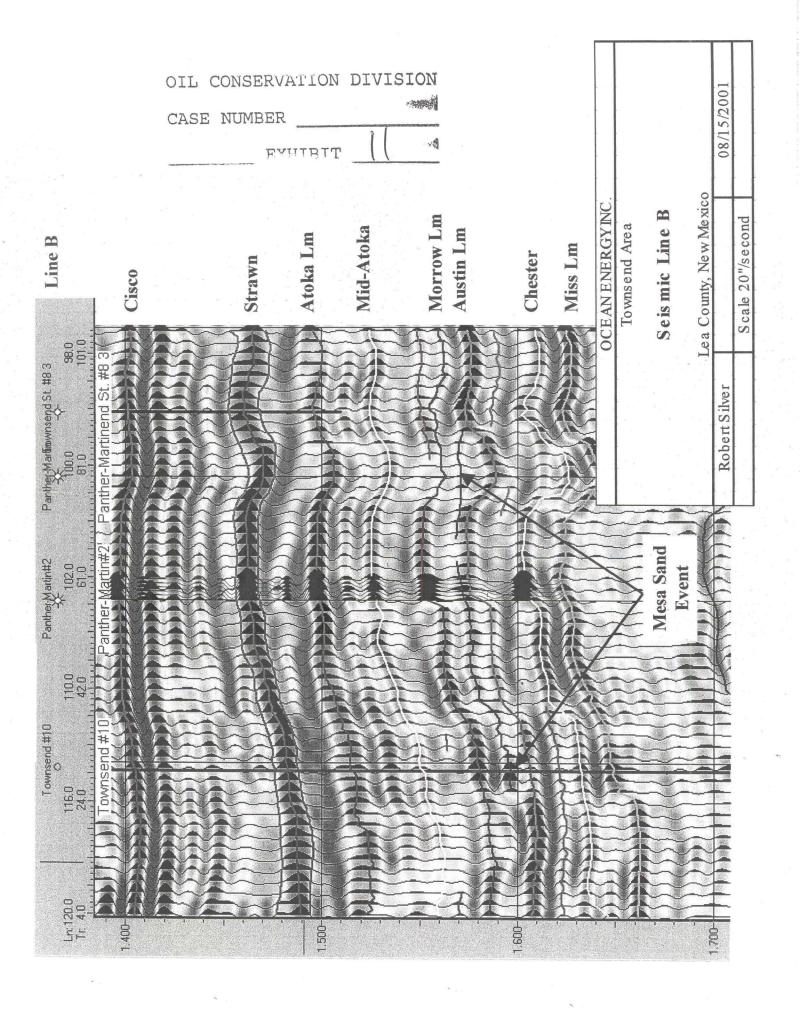

There are four primary issues in these consolidated matters:

- (1) <u>Well location</u>: Well location depends on geology. Ocean's evidence (seismic and well control) will prove that the "NW%" (Lots 3-6) of Section 3 is the best location for the initial well in the unit.
- (2) Operatorship: Ocean's proposed well is located on a tract in which it owns over 80% of the working interest. Therefore, if Ocean's location is chosen, Ocean should be named operator.
- (3) Good faith negotiations: (a) Ocean began negotiating with Yates and the other interest owners to obtain their voluntary joinder in a well in June 2000. Yates did not even send a well proposal to interest owners until after it filed its pooling application in December 2000; and (b) Ocean continued to negotiate with Yates after entry of the Division's order, including with respect to the well location. In August 2001 the parties reached agreement on a compromise well location in Lot 3 of Section 3. However, Yates then insisted that it operate the well, even though Ocean owns over 80% of the working interest in Lots 3-6 of Section 3. When