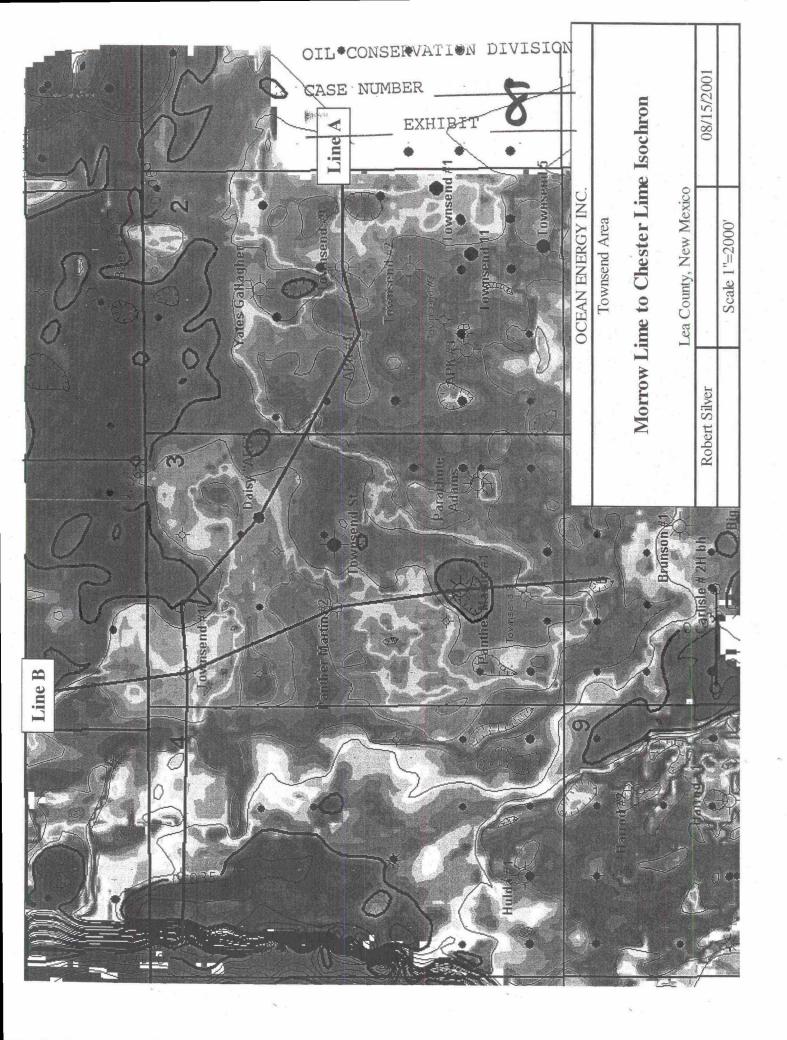

There are four primary issues in these consolidated matters:

- (1) <u>Well location</u>: Well location depends on geology. Ocean's evidence (seismic and well control) will prove that the "NW%" (Lots 3-6) of Section 3 is the best location for the initial well in the unit.
- (2) Operatorship: Ocean's proposed well is located on a tract in which it owns over 80% of the working interest. Therefore, if Ocean's location is chosen, Ocean should be named operator.
- (3) Good faith negotiations: (a) Ocean began negotiating with Yates and the other interest owners to obtain their voluntary joinder in a well in June 2000. Yates did not even send a well proposal to interest owners until after it filed its pooling application in December 2000; and (b) Ocean continued to negotiate with Yates after entry of the Division's order, including with respect to the well location. In August 2001 the parties reached agreement on a compromise well location in Lot 3 of Section 3. However, Yates then insisted that it operate the well, even though Ocean owns over 80% of the working interest in Lots 3-6 of Section 3. When