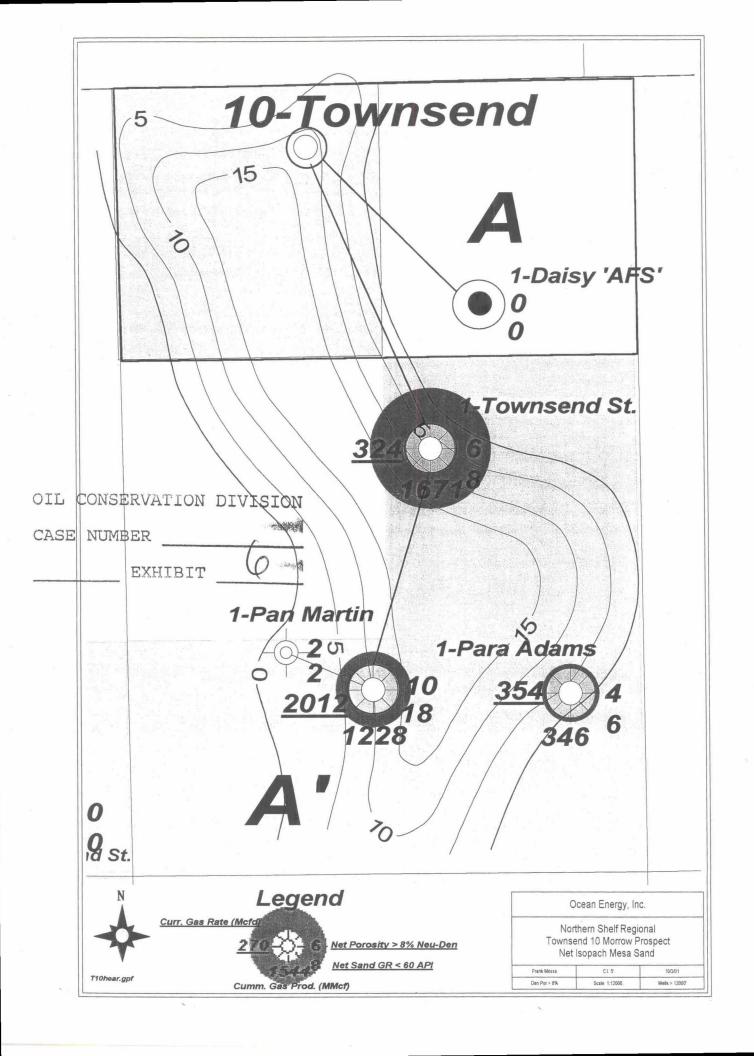

There are four primary issues in these consolidated matters:

- (1) <u>Well location</u>: Well location depends on geology. Ocean's evidence (seismic and well control) will prove that the "NW%" (Lots 3-6) of Section 3 is the best location for the initial well in the unit.
- (2) Operatorship: Ocean's proposed well is located on a tract in which it owns over 80% of the working interest. Therefore, if Ocean's location is chosen, Ocean should be named operator.
- (3) Good faith negotiations: (a) Ocean began negotiating with Yates and the other interest owners to obtain their voluntary joinder in a well in June 2000. Yates did not even send a well proposal to interest owners until after it filed its pooling application in December 2000; and (b) Ocean continued to negotiate with Yates after entry of the Division's order, including with respect to the well location. In August 2001 the parties reached agreement on a compromise well location in Lot 3 of Section 3. However, Yates then insisted that it operate the well, even though Ocean owns over 80% of the working interest in Lots 3-6 of Section 3. When

Re: Proposed 12,950' Morrow Test Well
Townsend St. COM #10 Well
660' FWL and 800' FNL
Section 3, T16S, R35E
Lea County, New Mexico

| OIL CONSI | ERVATION | DIVISION |
|-----------|----------|----------|
| CASE NUMI | BER      | a makkan |
| com       | EXHIBIT  | 3A       |