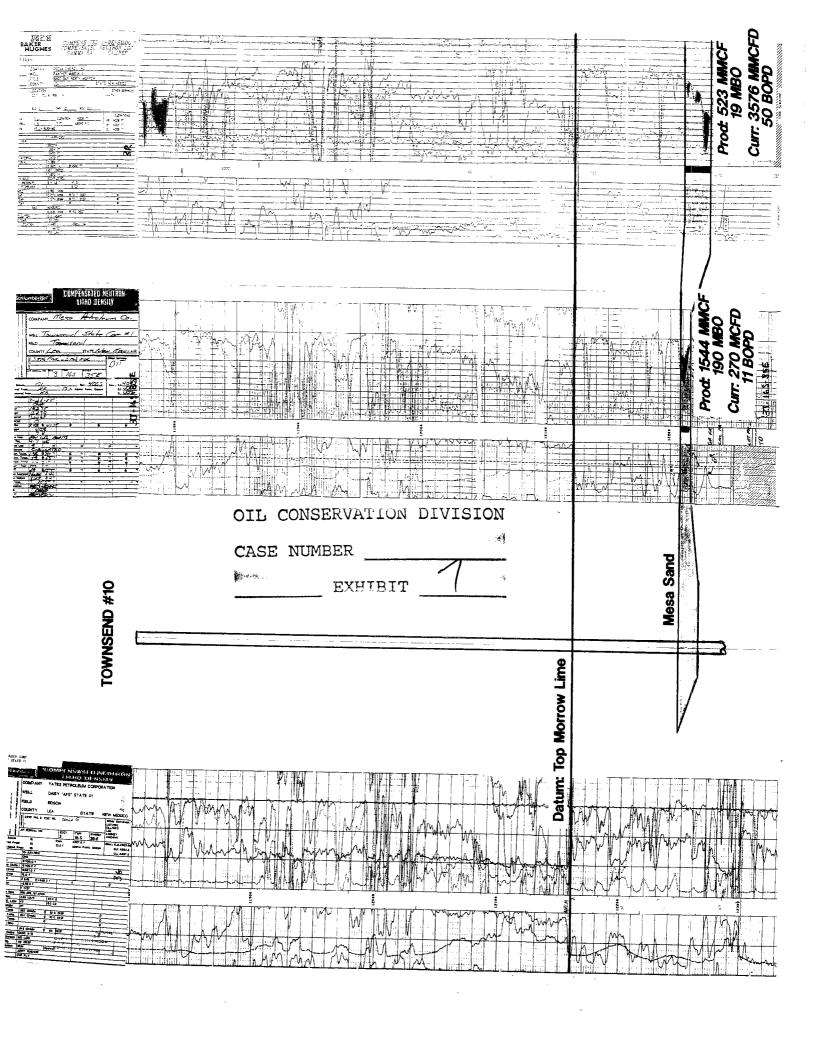

Re: Proposed 12,950' Morrow Test Well
Townsend St. COM #10 Well
660' FWL and 800' FNL
Section 3, T16S, R35E
Lea County, New Mexico

| OIL CONSI | ERVATION | DIVISION |
|-----------|----------|----------|
| CASE NUMI | BER      | a makkan |
| com       | EXHIBIT  | 3A       |

The units are to be dedicated to Ocean's Townsend State Com. Well No. 10, to be located at an orthodox well location in Lot 3 of Section 3. (Ocean's original proposal was for a well located in Lot 4 of Section 3.)