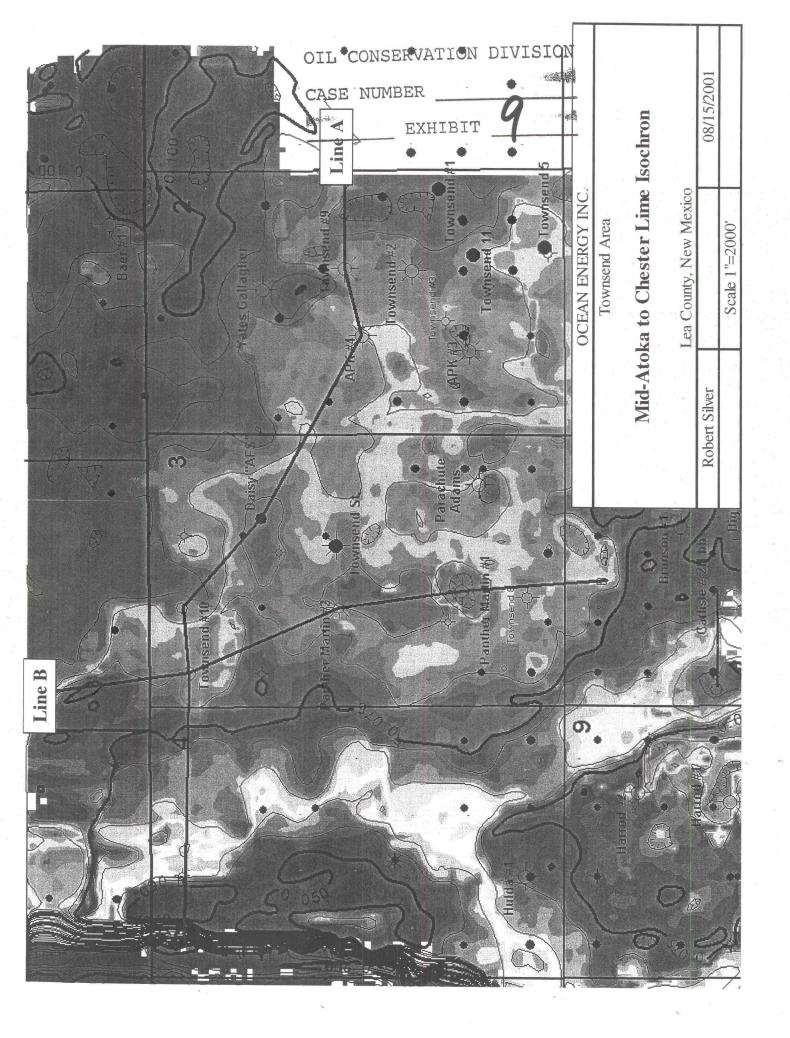

There are four primary issues in these consolidated matters:

- (1) <u>Well location</u>: Well location depends on geology. Ocean's evidence (seismic and well control) will prove that the "NW%" (Lots 3-6) of Section 3 is the best location for the initial well in the unit.
- (2) Operatorship: Ocean's proposed well is located on a tract in which it owns over 80% of the working interest. Therefore, if Ocean's location is chosen, Ocean should be named operator.
- (3) Good faith negotiations: (a) Ocean began negotiating with Yates and the other interest owners to obtain their voluntary joinder in a well in June 2000. Yates did not even send a well proposal to interest owners until after it filed its pooling application in December 2000; and (b) Ocean continued to negotiate with Yates after entry of the Division's order, including with respect to the well location. In August 2001 the parties reached agreement on a compromise well location in Lot 3 of Section 3. However, Yates then insisted that it operate the well, even though Ocean owns over 80% of the working interest in Lots 3-6 of Section 3. When