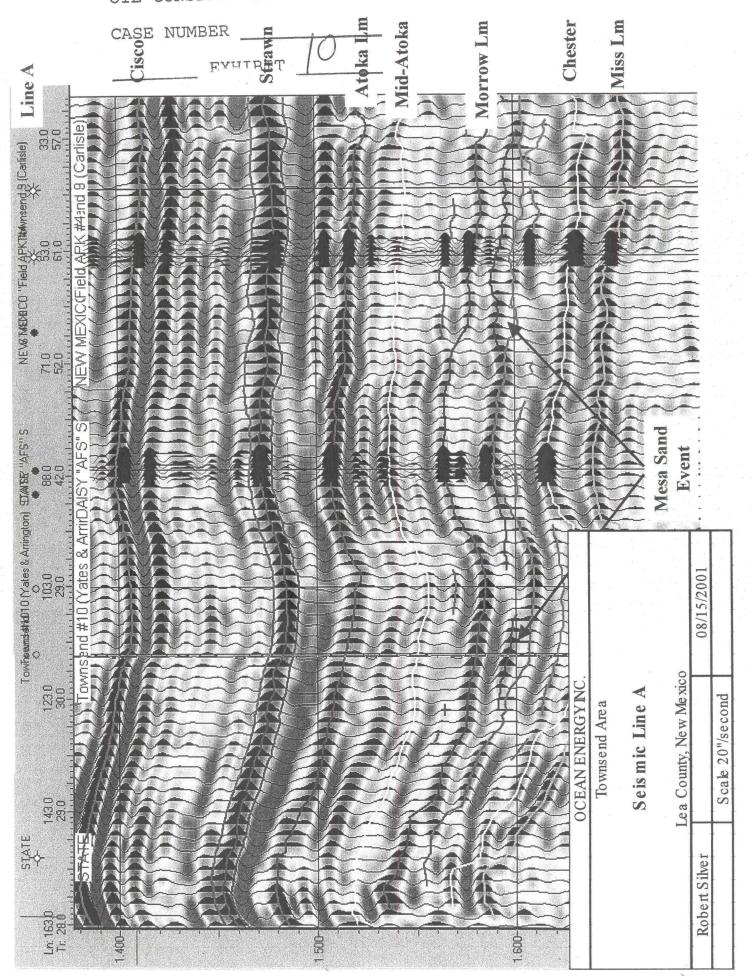

There are four primary issues in these consolidated matters:

- (1) <u>Well location</u>: Well location depends on geology. Ocean's evidence (seismic and well control) will prove that the "NW%" (Lots 3-6) of Section 3 is the best location for the initial well in the unit.
- (2) Operatorship: Ocean's proposed well is located on a tract in which it owns over 80% of the working interest. Therefore, if Ocean's location is chosen, Ocean should be named operator.
- (3) Good faith negotiations: (a) Ocean began negotiating with Yates and the other interest owners to obtain their voluntary joinder in a well in June 2000. Yates did not even send a well proposal to interest owners until after it filed its pooling application in December 2000; and (b) Ocean continued to negotiate with Yates after entry of the Division's order, including with respect to the well location. In August 2001 the parties reached agreement on a compromise well location in Lot 3 of Section 3. However, Yates then insisted that it operate the well, even though Ocean owns over 80% of the working interest in Lots 3-6 of Section 3. When