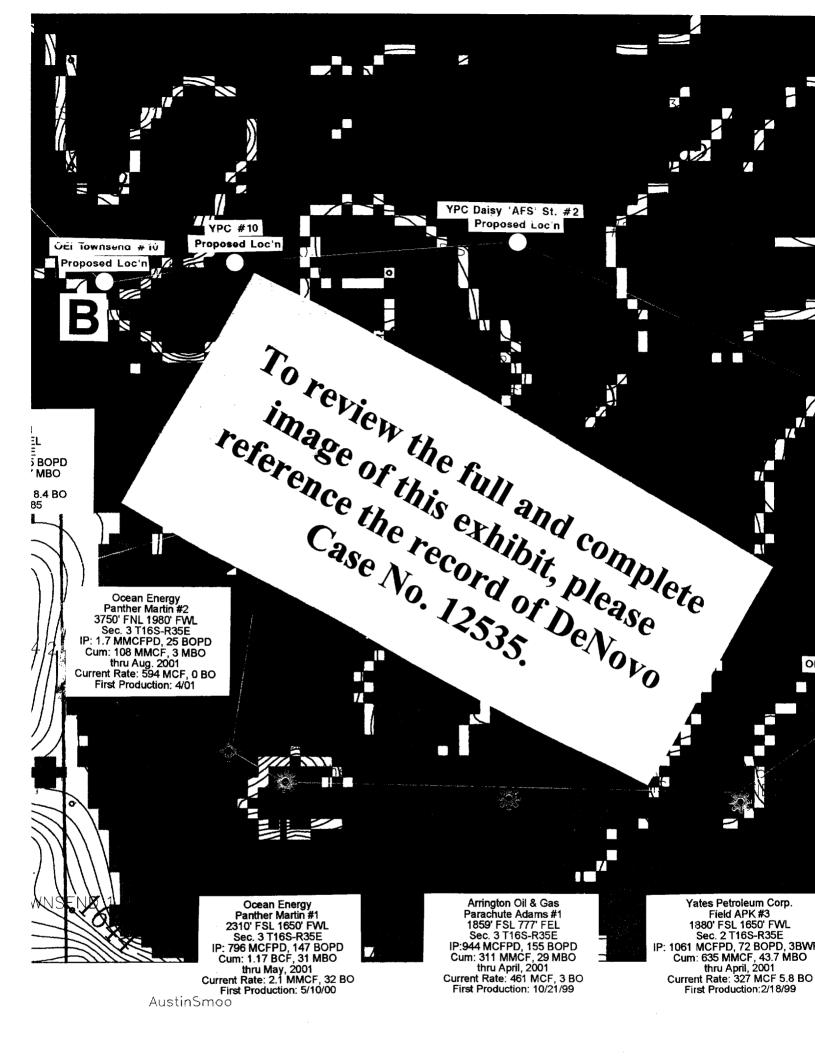

#### WELL LOCATIONS:

Yates will present a Development Map and review the recent efforts of the parties to develop this area. A Production Map will be reviewed which shows that the successful wells in this area have been drilled and completed in structural lows. Yates will also present two Structural Cross Sections which confirm that the production in the area is

- 6. Development Map
- 7. Production Map/Time Structure Map
- 8. Structural Cross Section A-A'
- 9. Structural Cross Section B-B'
- 10. Well Log (Baer Well No. 3)