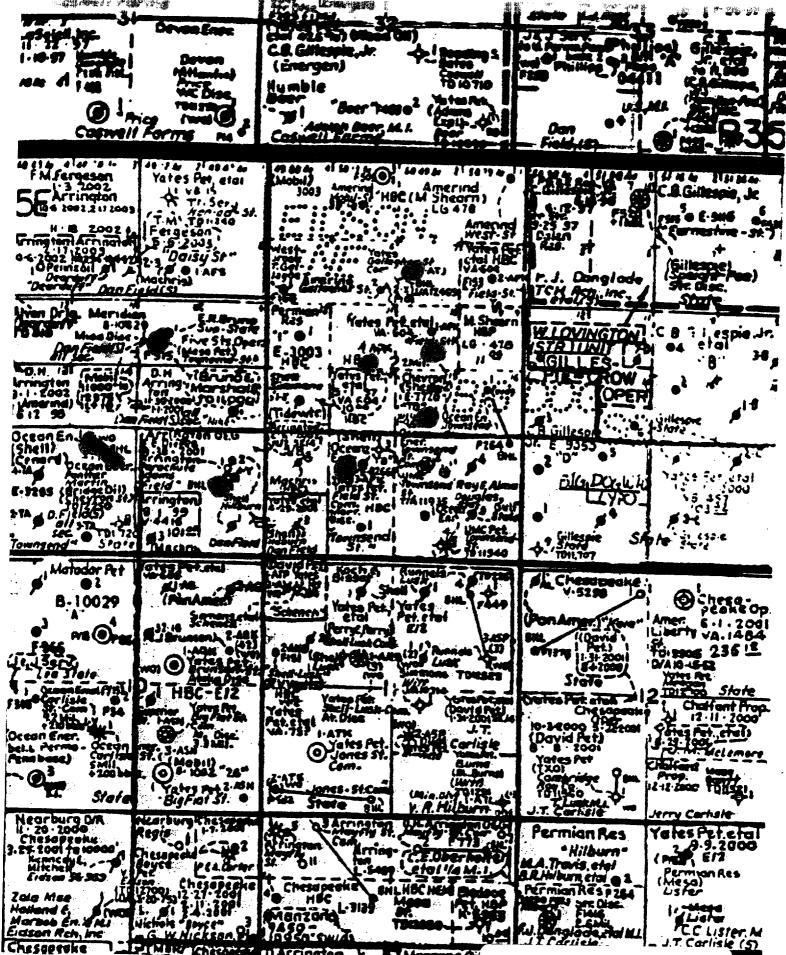

#### LAND EXHIBITS:

Copies of Yates' land exhibits have been filed with the Division with this Pre-hearing Statement pursuant to the September 4, 2001 letter form the Division:

- 1. Land Map
- 2. Joint Operating Agreement
- 3. Correspondence related to the efforts of the parties to reach a voluntary agreement for the development of the subject acreage
- 4. Authority for Expenditure
- 5. Letter from David H. Arrington Oil & Gas, Inc.

#### WELL LOCATIONS:

Yates will present a Development Map and review the recent efforts of the parties to develop this area. A Production Map will be reviewed which shows that the successful wells in this area have been drilled and completed in structural lows. Yates will also present two Structural Cross Sections which confirm that the production in the area is