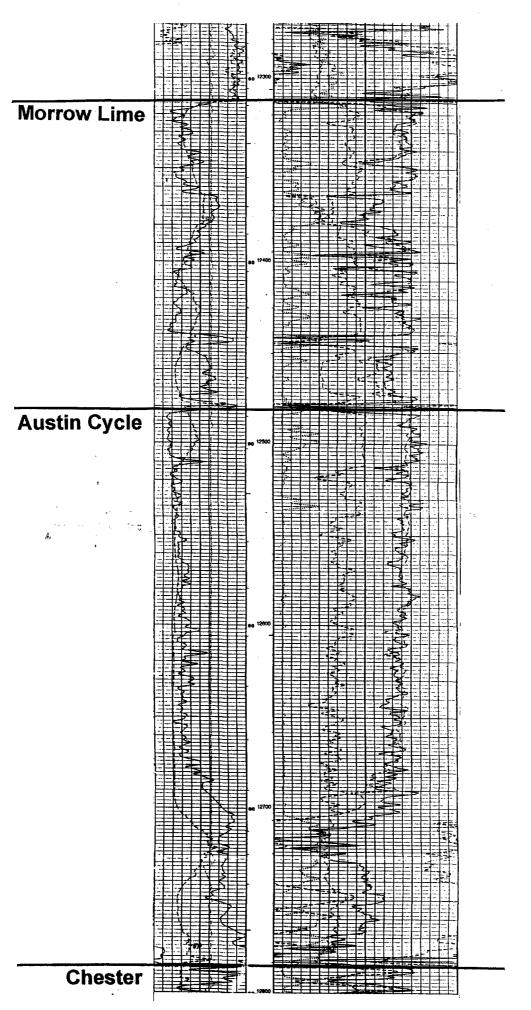

found in fault bounded lows. To explain the reason for its concern with Ocean's proposed well location, Yates will present a Well Log from the Baer Well No. 3 located in Section 32, Township 15 South, Range 35 East, NMPM. This well was re-entered by Yates and deepened by approximately 1000 feet to test the Morrow and Mississippian formations. No sand was encountered in this well. It is on a structural high adjacent to a low which is a position very similar to the structural position for the well now proposed by Ocean in Section 3.

- 6. Development Map
- 7. Production Map/Time Structure Map
- 8. Structural Cross Section A-A'
- 9. Structural Cross Section B-B'
- 10. Well Log (Baer Well No. 3)