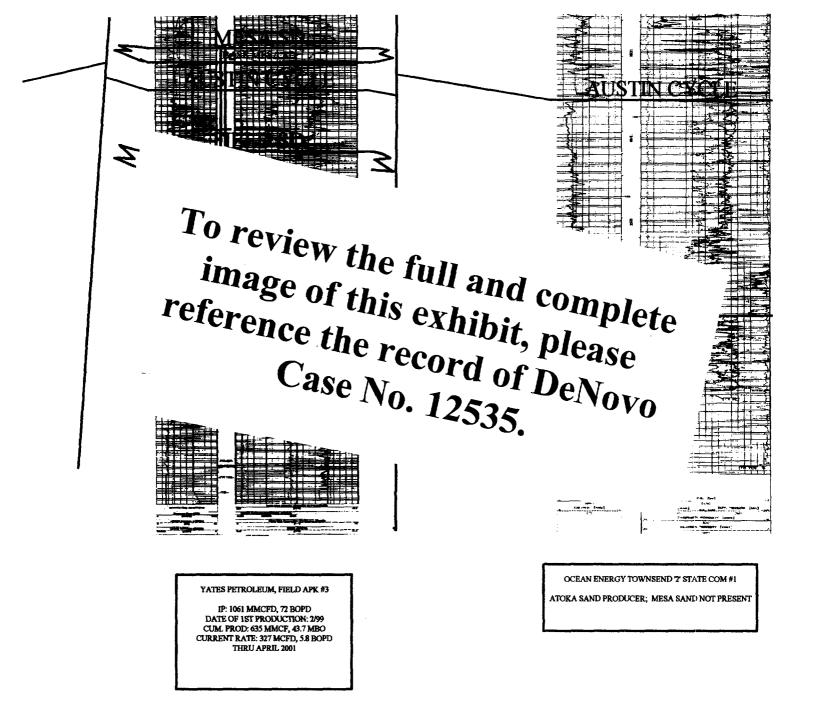

#### WELL LOCATIONS:

Yates will present a Development Map and review the recent efforts of the parties to develop this area. A Production Map will be reviewed which shows that the successful wells in this area have been drilled and completed in structural lows. Yates will also present two Structural Cross Sections which confirm that the production in the area is

found in fault bounded lows. To explain the reason for its concern with Ocean's proposed well location, Yates will present a Well Log from the Baer Well No. 3 located in Section 32, Township 15 South, Range 35 East, NMPM. This well was re-entered by Yates and deepened by approximately 1000 feet to test the Morrow and Mississippian formations. No sand was encountered in this well. It is on a structural high adjacent to a low which is a position very similar to the structural position for the well now proposed by Ocean in Section 3.

- 6. Development Map
- 7. Production Map/Time Structure Map
- 8. Structural Cross Section A-A'
- 9. Structural Cross Section B-B'
- 10. Well Log (Baer Well No. 3)