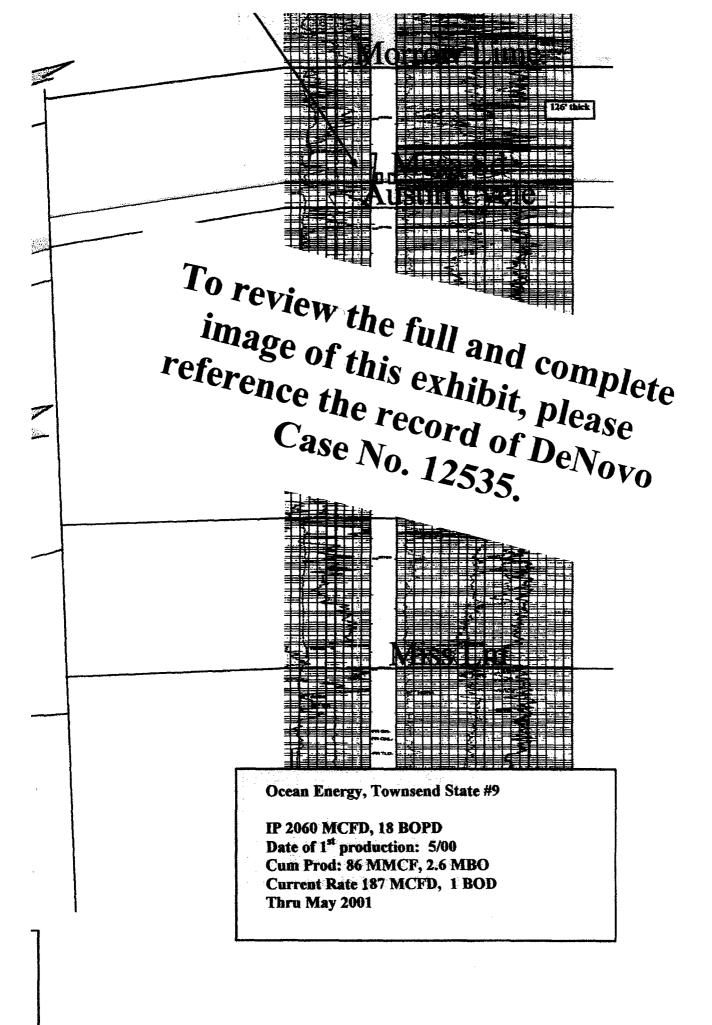

#### WELL LOCATIONS:

Yates will present a Development Map and review the recent efforts of the parties to develop this area. A Production Map will be reviewed which shows that the successful wells in this area have been drilled and completed in structural lows. Yates will also present two Structural Cross Sections which confirm that the production in the area is

found in fault bounded lows. To explain the reason for its concern with Ocean's proposed well location, Yates will present a Well Log from the Baer Well No. 3 located in Section 32, Township 15 South, Range 35 East, NMPM. This well was re-entered by Yates and deepened by approximately 1000 feet to test the Morrow and Mississippian formations. No sand was encountered in this well. It is on a structural high adjacent to a low which is a position very similar to the structural position for the well now proposed by Ocean in Section 3.

- 6. Development Map
- 7. Production Map/Time Structure Map
- 8. Structural Cross Section A-A'
- 9. Structural Cross Section B-B'
- 10. Well Log (Baer Well No. 3)