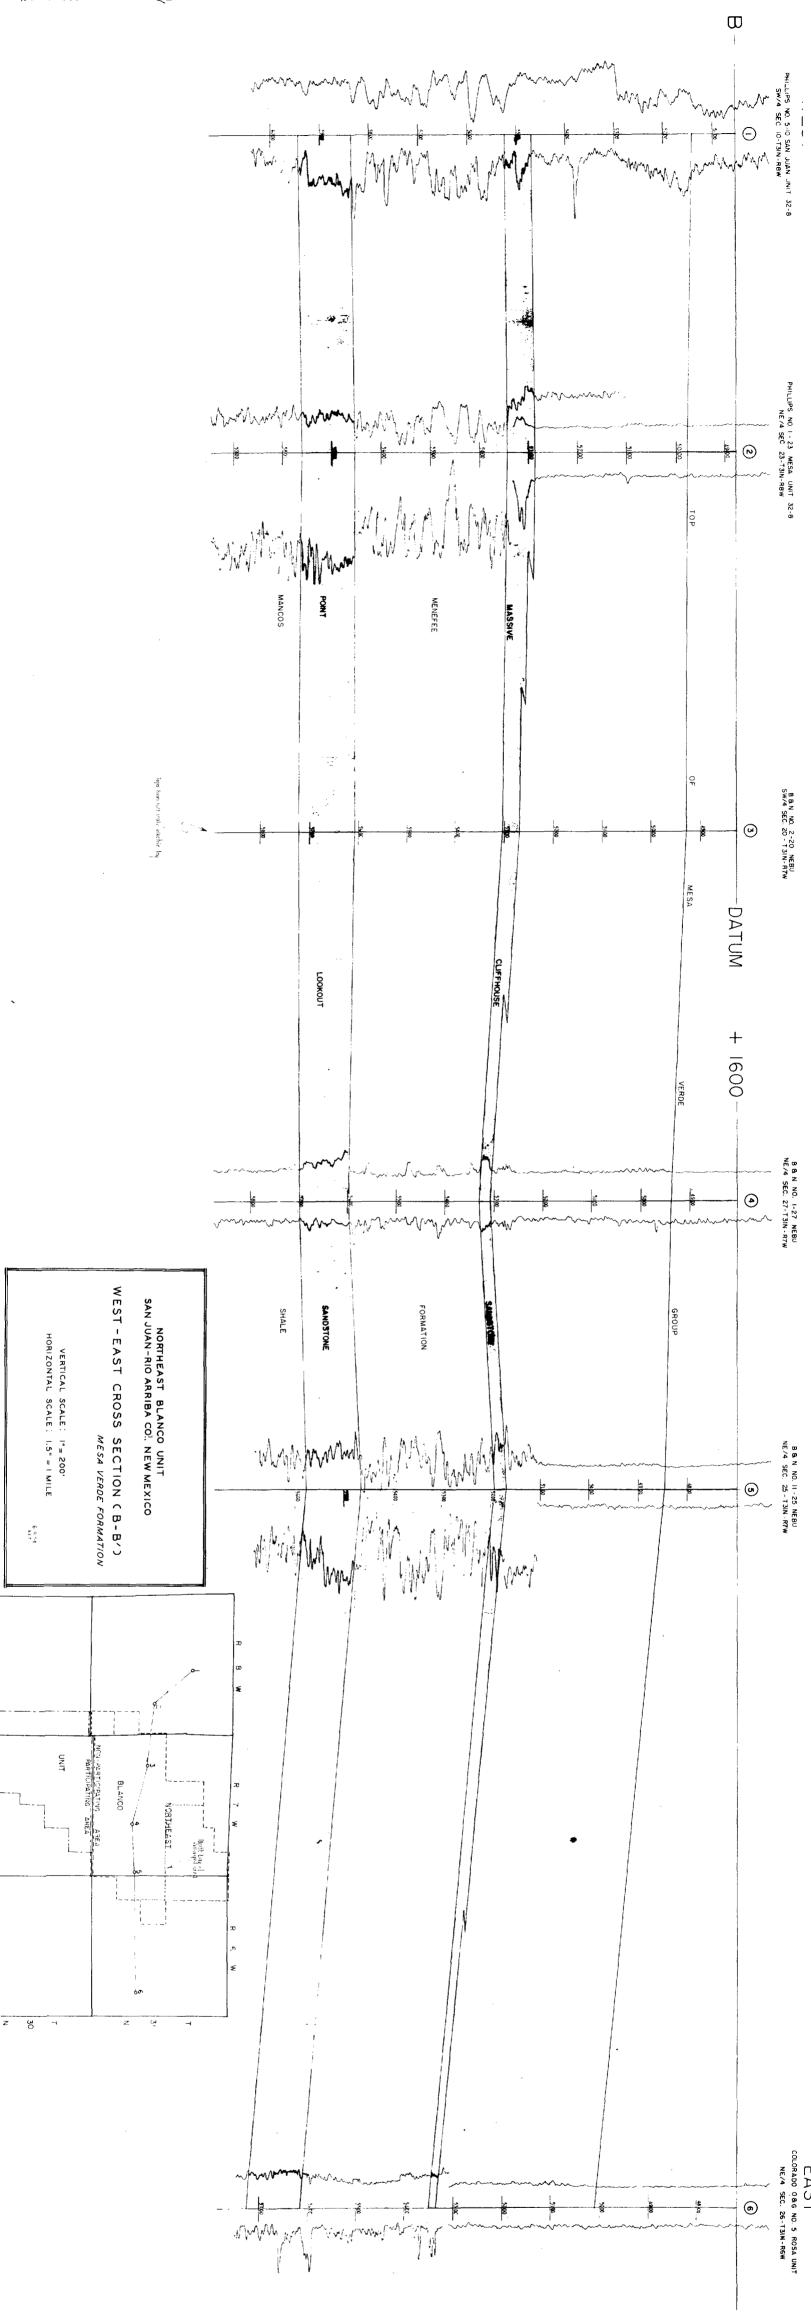

@ 9-5/8@ 9-5/8@ Casing 354' 1201 272 2601 2861 4-30-52 2- 2-52 8-13-51 3-29-52 10-20-5 Com-Commenced pleted Well Drilling 8-27-53 6365 Gr 11-13-51 21-23-53 )-24-53 4.- 4-5 6186 Gr 6191 DF 6328DF Elevation 6275 Gr Sec 24, T30N, R8W Sec. 1, T30N, R8W Sec 24, T30N, R8W Sec IO, T30N, R7W Sec 3, T30N, R7W 1650' W of E 1550' E of W S JON NOLL 1129' S of N 300' W of E 9. Jo E of W 990' N of S 930' N of S NE SW NE Location 2-43 ç ۳**-**۳-2-D TTP IA 2-3 No

Offset to Northeast Blanco Unit

8,840 MCF After Shot

PC 2210' CH 4468'

335 4469'-5056'

7"@ 3704'

10-13-51

5803 Gr

Sec 14, T30N, R8W

SW NE NE

2-E

El Paso Howell

Federal Florence

Delhi

**Pictured Cliff** Cliff House PCH CH Formation Top Legend

Point Lookout

**Total Depth** 

PL 4986' TD 5056'

يە د ب ب ت

Table No. 1

; .



.....



Ū