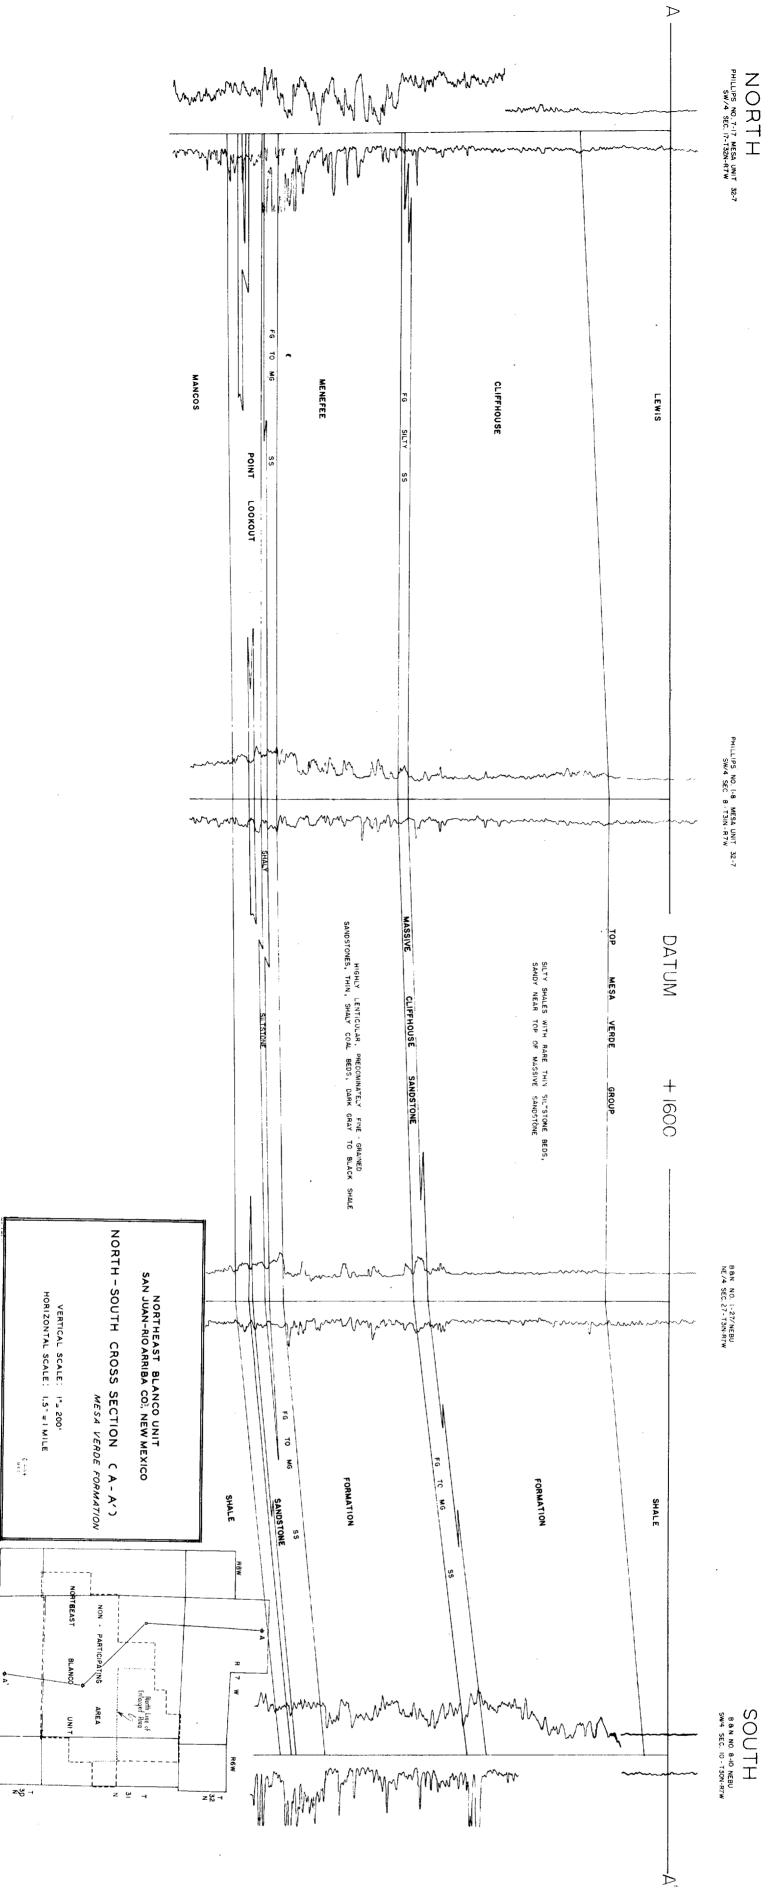

"@ 9-5/8 @ 9-5/8@ 9-5/8@ Casing 354' 1201 272 2601 2861 4-30-52 2- 2-52 8-13-51 3-29-52 10-20-5 Com-Commenced pleted Well Drilling 8-27-53 6365 Gr 11-13-51 21-23-53 )-24-53 4.- 4-5 6186 Gr 6191 DF 6328DF Elevation 6275 Gr Sec 24, T30N, R8W Sec. 1, T30N, R8W Sec 24, T30N, R8W Sec IO, T30N, R7W Sec 3, T30N, R7W 1650' W of E 1550' E of W S JON NOLL 1129' S of N 300' W of E 9. Jo E of W 990' N of S 930' N of S NE SW NE Location 2-43 ç ۳**-**۳-2-D TTP IA 2-3 No

Offset to Northeast Blanco Unit

8,840 MCF After Shot

PC 2210' CH 4468'

335 4469'-5056'

7"@ 3704'

10-13-51

5803 Gr

Sec 14, T30N, R8W

SW NE NE

2-E

El Paso Howell

Federal Florence

Delhi

**Pictured Cliff** Cliff House PCH CH Formation Top Legend

Point Lookout

**Total Depth** 

PL 4986' TD 5056'

يە د ب ب ت

Table No. 1

; .



.....



Ū