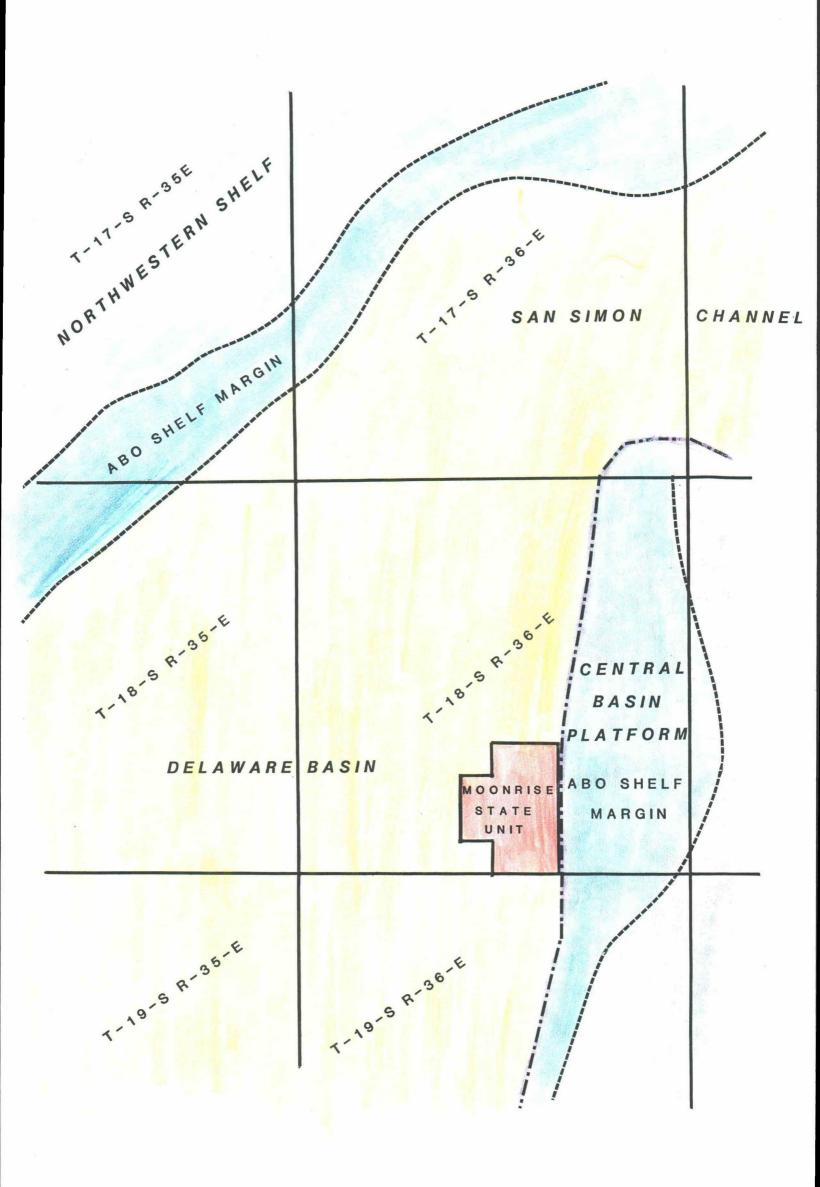

e lessees of Record and Working 2. Interest Owners. All signatures should be acknowledged by a notary and one set must contain original signatures.
- Order of the New Mexico Oil Conservation Division. 3. Our approval will be conditioned upon subsequent favorable approval by the New Mexico Oil Conservation Division.

YATES PETROLEUM CORPORATION Case No. 9076 2/18/87 Examiner Hearing Exhibit No. 4

Dickerson Fisk and Vandiver January 28, 1987 Page 2

ŧ

If we may be of further help please do not hesitate to call on us.

Your filing fee in the amount of \$120.00 Dollars has been received.

Very truly yours,

W. R. HUMPHRIES COMMISSIONER OF PUBLIC LANDS

BY:

FLOYD O. PRANDO, Director Oil and Gas Division (505) 827-5744

WRH/FOP/pm

77

۲ ،

cc: OCD-Santa Fe, New Mexico Yates Petroleum Corp.



LOWER LEONARDIAN (ABO) DELAWARE BASIN

YATES PETROLEUM CORPORATION Case No. 9076 2/18/87 Examiner Hearing Exhibit No. 5

| 6                                                                     | 5                                         | SHOE BAR,                                       |                                       | *