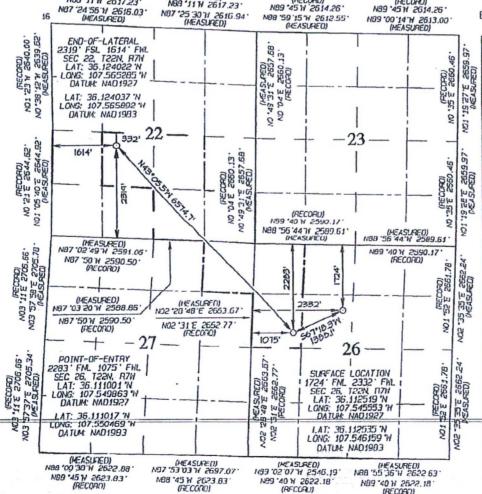

See map attached hereto marked as Exhibit "A" is hereby designated and recognized as constituting the Unit Area containing 4,732.82 acres more or less.

Exhibit "A" shows, in addition to the boundary of the unit area, the boundaries and identity of tracts and leases in said area to the extent known to the Unit Operator. Exhibit "B" attached hereto is a schedule showing to the extent known to the Unit Operator, the acreage, percentage, and kind of ownership of oil and gas interests in all lands in the unit area. However, nothing herein or in Exhibits "A" and "B" shall be construed as a representation by any party hereto as to the ownership of any interest other than such interest or interests as are shown in the Exhibits as owned by such party. Exhibits "A" and "B" shall be revised by the Unit Operator whenever changes in the unit area or in the ownership interests in the individual tracts render such revision necessary, or when requested by the Authorized officer, hereinafter referred to as "AO", and not less than four (4) copies of the revised Exhibits shall be filed with the proper Bureau of Land Management office.