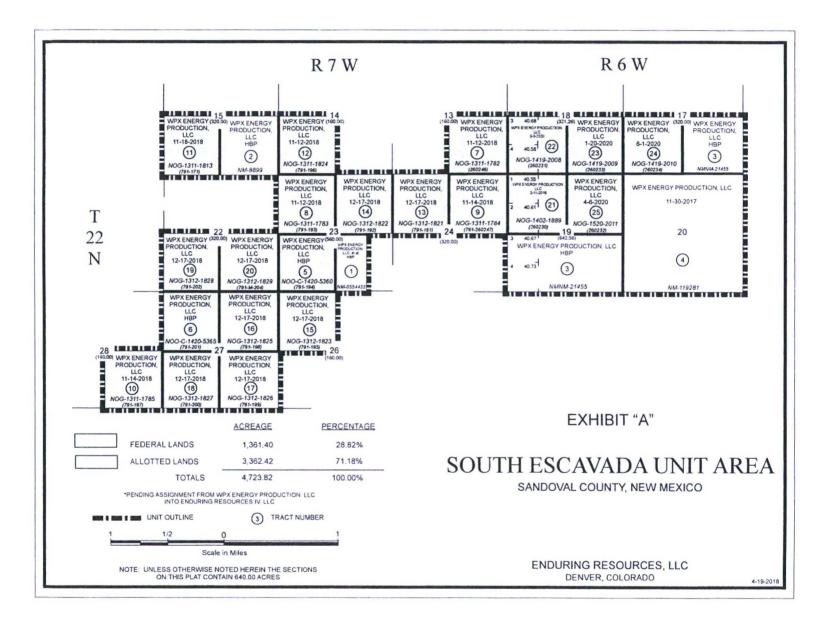

See map attached hereto marked as Exhibit "A" is hereby designated and recognized as constituting the Unit Area containing 4,732.82 acres more or less.

Exhibit "A" shows, in addition to the boundary of the unit area, the boundaries and identity of tracts and leases in said area to the extent known to the Unit Operator. Exhibit "B" attached hereto is a schedule showing to the extent known to the Unit Operator, the acreage, percentage, and kind of ownership of oil and gas interests in all lands in the unit area. However, nothing herein or in Exhibits "A" and "B" shall be construed as a representation by any party hereto as to the ownership of any interest other than such interest or interests as are shown in the Exhibits as owned by such party. Exhibits "A" and "B" shall be revised by the Unit Operator whenever changes in the unit area or in the ownership interests in the individual tracts render such revision necessary, or when requested by the Authorized officer, hereinafter referred to as "AO", and not less than four (4) copies of the revised Exhibits shall be filed with the proper Bureau of Land Management office.

Enclosed for your review with this letter are the following documents:

- 1) Four (4) originals of a revised Unit Agreement modified in Sections 9. and 10. to mirror the previously submission of Enduring's West Escavada Unit (originals included with Joe Hewitt letter/1 copy to others) that have been executed/notarized by Enduring Resources, LLC (attached Exhibit "A"/Unit Plat, Exhibit "B"/Ownership Schedule of Oil and Gas Interests). The purpose of the revision is to show Enduring Resources, LLC as Operator, Enduring Resources IV, LLC as interest owner and to add the language cited above in the first paragraph and noted herein.
- 2) Four (4) originals of the following Unit Operating Agreement pages modified to include the revised Exhibit F consistent with West Escavada Unit (originals included with Joe Hewitt letter/1 copy to others): Cover Page, Pages 5, 21, 22 revised to reflect Enduring as operator with signature pages that have been executed/notarized by Enduring Resources, LLC. Also, attached is a revised Exhibit "A" to the Unit Operating Agreement reflecting Enduring's interest in the Unit Area.
- 3) Four (4) originals Ratifications and Joinders each (originals included with Joe Hewitt/1 copy to others) from Enduring Resources, LLC, Enduring Resources IV, LLC as Lessees of Record and Working Interest (WI) owners. WPX Energy Production, LLC and Bison Oil & Gas II, LLC as Lessees of Record and Working Interest (WI) owners were previously submitted to you under date of September 20, 2017. Note that all minerals in this unit are leased and leasehold WI% in this unit are: WPX/Enduring Resources IV, LLC 98.70482%, Enduring Resources IV, LLC 0.66683%, and Bison Oil & Gas II, LLC 0.0.62835% = 100.0000% committed WI in this 4,723.82 acre unit and thereby establishing effective control of this 4,723.82 acre unit. Please also note we include Ratifications and Joinders by EnerVest. Our research leads us to conclude that EnerVest is the successor-in-interest to American Exploration Company as Lessee of Record for Tracts 5. and 6.