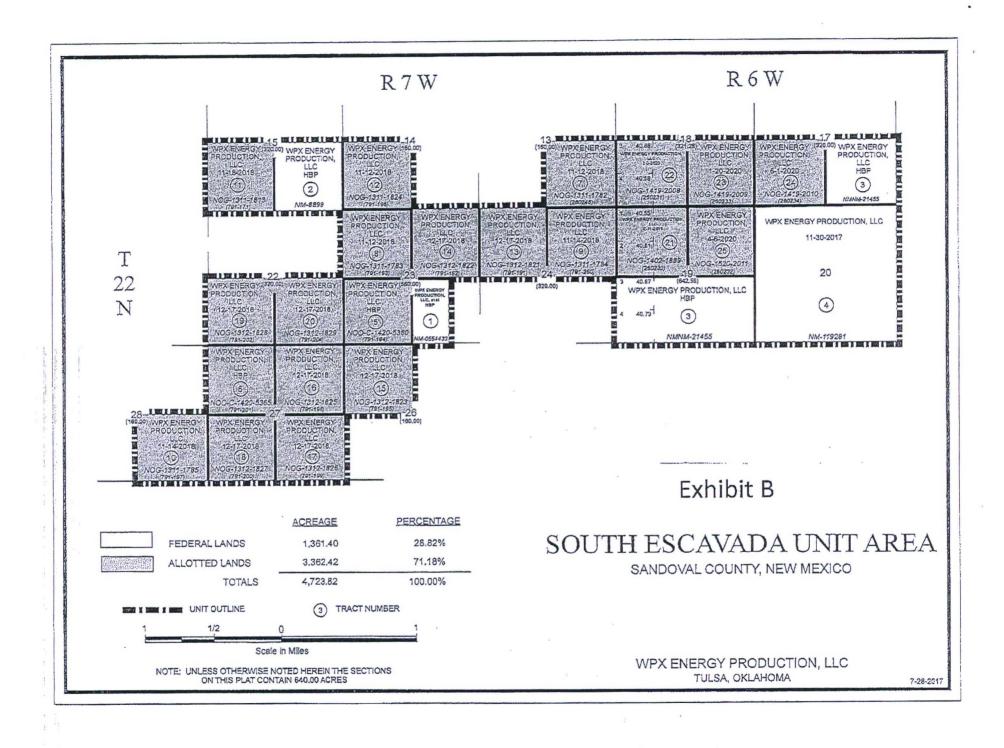

See map attached hereto marked as Exhibit "A" is hereby designated and recognized as constituting the Unit Area containing 4,732.82 acres more or less.

Exhibit "A" shows, in addition to the boundary of the unit area, the boundaries and identity of tracts and leases in said area to the extent known to the Unit Operator. Exhibit "B" attached hereto is a schedule showing to the extent known to the Unit Operator, the acreage, percentage, and kind of ownership of oil and gas interests in all lands in the unit area. However, nothing herein or in Exhibits "A" and "B" shall be construed as a representation by any party hereto as to the ownership of any interest other than such interest or interests as are shown in the Exhibits as owned by such party. Exhibits "A" and "B" shall be revised by the Unit Operator whenever changes in the unit area or in the ownership interests in the individual tracts render such revision necessary, or when requested by the Authorized officer, hereinafter referred to as "AO", and not less than four (4) copies of the revised Exhibits shall be filed with the proper Bureau of Land Management office.

Enclosed for your review with this letter are the following documents:

- 1) Four (4) originals of a revised Unit Agreement modified in Sections 9. and 10. to mirror the previously submission of Enduring's West Escavada Unit (originals included with Joe Hewitt letter/1 copy to others) that have been executed/notarized by Enduring Resources, LLC (attached Exhibit "A"/Unit Plat, Exhibit "B"/Ownership Schedule of Oil and Gas Interests). The purpose of the revision is to show Enduring Resources, LLC as Operator, Enduring Resources IV, LLC as interest owner and to add the language cited above in the first paragraph and noted herein.
- 2) Four (4) originals of the following Unit Operating Agreement pages modified to include the revised Exhibit F consistent with West Escavada Unit (originals included with Joe Hewitt letter/1 copy to others): Cover Page, Pages 5, 21, 22 revised to reflect Enduring as operator with signature pages that have been executed/notarized by Enduring Resources, LLC. Also, attached is a revised Exhibit "A" to the Unit Operating Agreement reflecting Enduring's interest in the Unit Area.
- 3) Four (4) originals Ratifications and Joinders each (originals included with Joe Hewitt/1 copy to others) from Enduring Resources, LLC, Enduring Resources IV, LLC as Lessees of Record and Working Interest (WI) owners. WPX Energy Production, LLC and Bison Oil & Gas II, LLC as Lessees of Record and Working Interest (WI) owners were previously submitted to you under date of September 20, 2017. Note that all minerals in this unit are leased and leasehold WI% in this unit are: WPX/Enduring Resources IV, LLC 98.70482%, Enduring Resources IV, LLC 0.66683%, and Bison Oil & Gas II, LLC 0.0.62835% = 100.0000% committed WI in this 4,723.82 acre unit and thereby establishing effective control of this 4,723.82 acre unit. Please also note we include Ratifications and Joinders by EnerVest. Our research leads us to conclude that EnerVest is the successor-in-interest to American Exploration Company as Lessee of Record for Tracts 5. and 6.