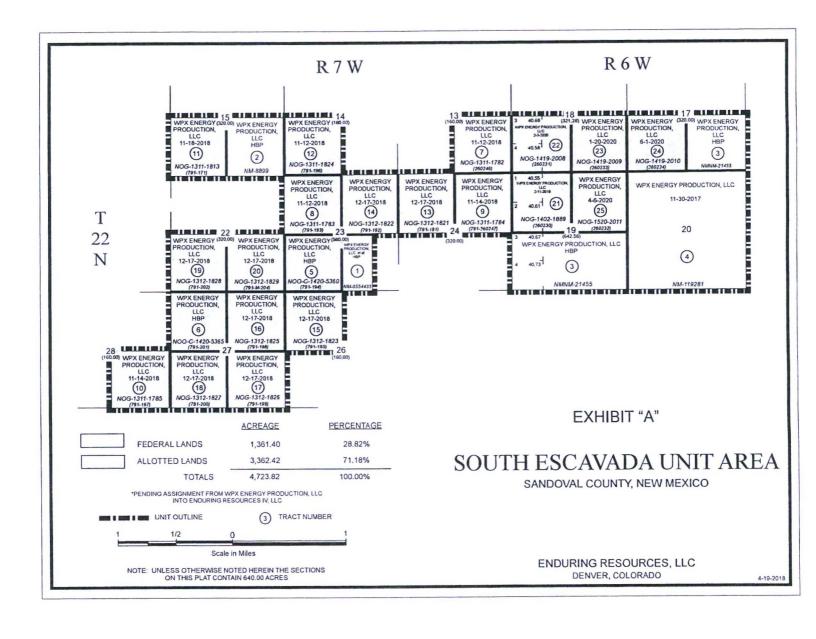

See map attached hereto marked as Exhibit "A" is hereby designated and recognized as constituting the Unit Area containing 4,732.82 acres more or less.

Exhibit "A" shows, in addition to the boundary of the unit area, the boundaries and identity of tracts and leases in said area to the extent known to the Unit Operator. Exhibit "B" attached hereto is a schedule showing to the extent known to the Unit Operator, the acreage, percentage, and kind of ownership of oil and gas interests in all lands in the unit area. However, nothing herein or in Exhibits "A" and "B" shall be construed as a representation by any party hereto as to the ownership of any interest other than such interest or interests as are shown in the Exhibits as owned by such party. Exhibits "A" and "B" shall be revised by the Unit Operator whenever changes in the unit area or in the ownership interests in the individual tracts render such revision necessary, or when requested by the Authorized officer, hereinafter referred to as "AO", and not less than four (4) copies of the revised Exhibits shall be filed with the proper Bureau of Land Management office.

Enclosed for your review with this letter are the following documents:

- 1) Four (4) originals of a revised Unit Agreement modified in Sections 9. and 10. to mirror the previously submission of Enduring's West Escavada Unit (originals included with Joe Hewitt letter/1 copy to others) that have been executed/notarized by Enduring Resources, LLC (attached Exhibit "A"/Unit Plat, Exhibit "B"/Ownership Schedule of Oil and Gas Interests). The purpose of the revision is to show Enduring Resources, LLC as Operator, Enduring Resources IV, LLC as interest owner and to add the language cited above in the first paragraph and noted herein.
- 2) Four (4) originals of the following Unit Operating Agreement pages modified to include the revised Exhibit F consistent with West Escavada Unit (originals included with Joe Hewitt letter/1 copy to others): Cover Page, Pages 5, 21, 22 revised to reflect Enduring as operator with signature pages that have been executed/notarized by Enduring Resources, LLC. Also, attached is a revised Exhibit "A" to the Unit Operating Agreement reflecting Enduring's interest in the Unit Area.
- 3) Four (4) originals Ratifications and Joinders each (originals included with Joe Hewitt/1 copy to others) from Enduring Resources, LLC, Enduring Resources IV, LLC as Lessees of Record and Working Interest (WI) owners. WPX Energy Production, LLC and Bison Oil & Gas II, LLC as Lessees of Record and Working Interest (WI) owners were previously submitted to you under date of September 20, 2017. Note that all minerals in this unit are leased and leasehold WI% in this unit are: WPX/Enduring Resources IV, LLC 98.70482%, Enduring Resources IV, LLC 0.66683%, and Bison Oil & Gas II, LLC 0.0.62835% = 100.0000% committed WI in this 4,723.82 acre unit and thereby establishing effective control of this 4,723.82 acre unit. Please also note we include Ratifications and Joinders by EnerVest. Our research leads us to conclude that EnerVest is the successor-in-interest to American Exploration Company as Lessee of Record for Tracts 5. and 6.