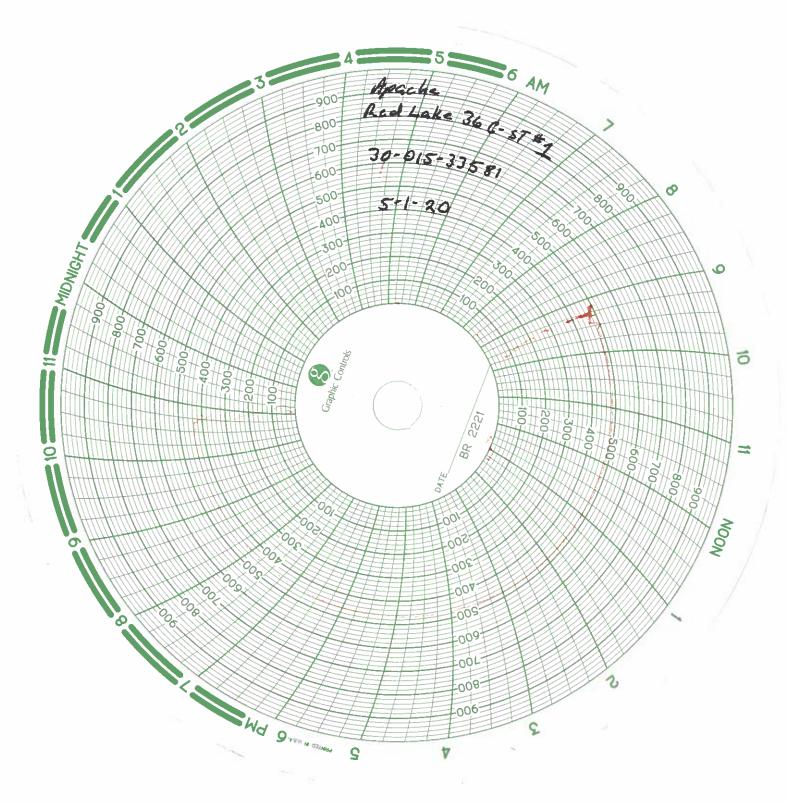

| Submit 1 Copy To Appropriate District<br>Office                                                                                                                 | State of Nev                                            | . 1.10.1100                 | 05/07/2020 - NMO                       |                 | n C-103    |
|-----------------------------------------------------------------------------------------------------------------------------------------------------------------|---------------------------------------------------------|-----------------------------|----------------------------------------|-----------------|------------|
| <u>District I</u> – (575) 393-6161<br>1625 N. French Dr., Hobbs, NM 88240                                                                                       |                                                         |                             |                                        | Revised Jul     | y 18, 2013 |
| <u>District II</u> – (575) 748-1283                                                                                                                             | OIL CONSERVATION DIVISION<br>1220 South St. Francis Dr. |                             | WELL API NO.                           |                 |            |
| 811 S. First St., Artesia, NM 88210<br><u>District III</u> – (505) 334-6178                                                                                     |                                                         |                             | 5. Indicate Type of Lease              |                 |            |
| 1000 Rio Brazos Rd., Aztec, NM 87410<br><u>District IV</u> – (505) 476-3460                                                                                     | Santa Fe, NM 87505                                      |                             | STATE FEE 6. State Oil & Gas Lease No. |                 |            |
| 1220 S. St. Francis Dr., Santa Fe, NM                                                                                                                           | ,                                                       | o. State on a Gai           | Lease 140.                             |                 |            |
| 87505 SUNDRY NOTICES AND REPORTS ON WELLS                                                                                                                       |                                                         |                             | 7. Lease Name or                       | Unit Agreemen   | t Name     |
| (DO NOT USE THIS FORM FOR PROPOSALS TO DRILL OR TO DEEPEN OR PLUG BACK TO A DIFFERENT RESERVOIR. USE "APPLICATION FOR PERMIT" (FORM C-101) FOR SUCH PROPOSALS.) |                                                         |                             | 8. Well Number                         |                 |            |
| 1. Type of Well: Oil Well Gas Well Other                                                                                                                        |                                                         |                             |                                        |                 |            |
| 2. Name of Operator                                                                                                                                             |                                                         |                             | 9. OGRID Number                        |                 |            |
| 3. Address of Operator                                                                                                                                          |                                                         |                             | 10. Pool name or                       | Wildcat         |            |
| 4. Well Location                                                                                                                                                |                                                         |                             |                                        |                 |            |
| Unit Letter:_                                                                                                                                                   | feet from the                                           | line and                    |                                        | 1 the           | line       |
| Section                                                                                                                                                         | Township                                                | Range                       | NMPM                                   | County          |            |
| 11. Elevation (Show whether DR, RKB, RT, GR, etc.)                                                                                                              |                                                         |                             |                                        |                 |            |
|                                                                                                                                                                 |                                                         |                             |                                        |                 |            |
| 12. Check Ap                                                                                                                                                    | propriate Box to Indica                                 | ate Nature of Notice        | , Report or Other                      | Data            |            |
| NOTICE OF INTENTION TO: SUBSEQUENT REPORT OF:                                                                                                                   |                                                         |                             |                                        |                 |            |
| PERFORM REMEDIAL WORK  PLUG AND ABANDON  REMEDIAL WORK                                                                                                          |                                                         |                             |                                        | ALTERING CAS    | SING 🗌     |
| TEMPORARILY ABANDON CHANGE PLANS COMMENCE DRII                                                                                                                  |                                                         |                             |                                        | P AND A         |            |
| PULL OR ALTER CASING DOWNHOLE COMMINGLE                                                                                                                         | MULTIPLE COMPL                                          | CASING/CEMEN                | NT JOB                                 |                 |            |
| CLOSED-LOOP SYSTEM                                                                                                                                              |                                                         |                             |                                        |                 |            |
| OTHER:                                                                                                                                                          | (Class)                                                 | OTHER:                      | . 1                                    |                 |            |
| 13. Describe proposed or complet of starting any proposed work                                                                                                  |                                                         |                             |                                        |                 |            |
| of starting any proposed work). SEE RULE 19.15.7.14 NMAC. For Multiple Completions: Attach wellbore diagram of proposed completion or recompletion.             |                                                         |                             |                                        |                 |            |
|                                                                                                                                                                 |                                                         |                             |                                        |                 |            |
|                                                                                                                                                                 |                                                         |                             |                                        |                 |            |
|                                                                                                                                                                 |                                                         |                             |                                        |                 |            |
|                                                                                                                                                                 |                                                         |                             |                                        |                 |            |
|                                                                                                                                                                 |                                                         |                             |                                        |                 |            |
| Not                                                                                                                                                             | valid chart - need chart reco                           | order cals - witness signs  | atures                                 |                 |            |
| Durant dank musik langua                                                                                                                                        | ··· 41 500: (S444-14                                    | -+ <b>5</b> (0i) <b>1</b> + | - 1 -1 500: (                          | -4 1 41         | 100/)      |
| Pressure test must be mo                                                                                                                                        | re than 500psi (Start at least                          | at 300psi) and cannot g     | o below 300psi.(canii                  | ot lose more ma | 11 1070)   |
|                                                                                                                                                                 |                                                         |                             |                                        |                 |            |
|                                                                                                                                                                 |                                                         |                             |                                        | $\neg$          |            |
| Spud Date:                                                                                                                                                      | Rig Relea                                               | se Date:                    |                                        |                 |            |
|                                                                                                                                                                 |                                                         |                             |                                        |                 |            |
| X1 1 (6 d d d 6 d d                                                                                                                                             |                                                         |                             | 11 1 6                                 |                 |            |
| I hereby certify that the information ab                                                                                                                        | ove is true and complete to                             | the best of my knowled      | ge and belief.                         |                 |            |
| A: A.                                                                                                                                                           |                                                         |                             |                                        |                 |            |
| SIGNATURE alicia fulton TITLE                                                                                                                                   |                                                         |                             | DATE                                   |                 |            |
| Type or print name E-mail address:                                                                                                                              |                                                         |                             | PHONE:                                 |                 |            |
| For State Use Only                                                                                                                                              |                                                         |                             |                                        |                 |            |
| APPROVED                                                                                                                                                        |                                                         |                             |                                        |                 |            |
| BY:                                                                                                                                                             | <sub>TITL</sub> DENIED                                  |                             | DATE5/15/20                            | )20gc_          | _          |
|                                                                                                                                                                 |                                                         |                             |                                        |                 |            |