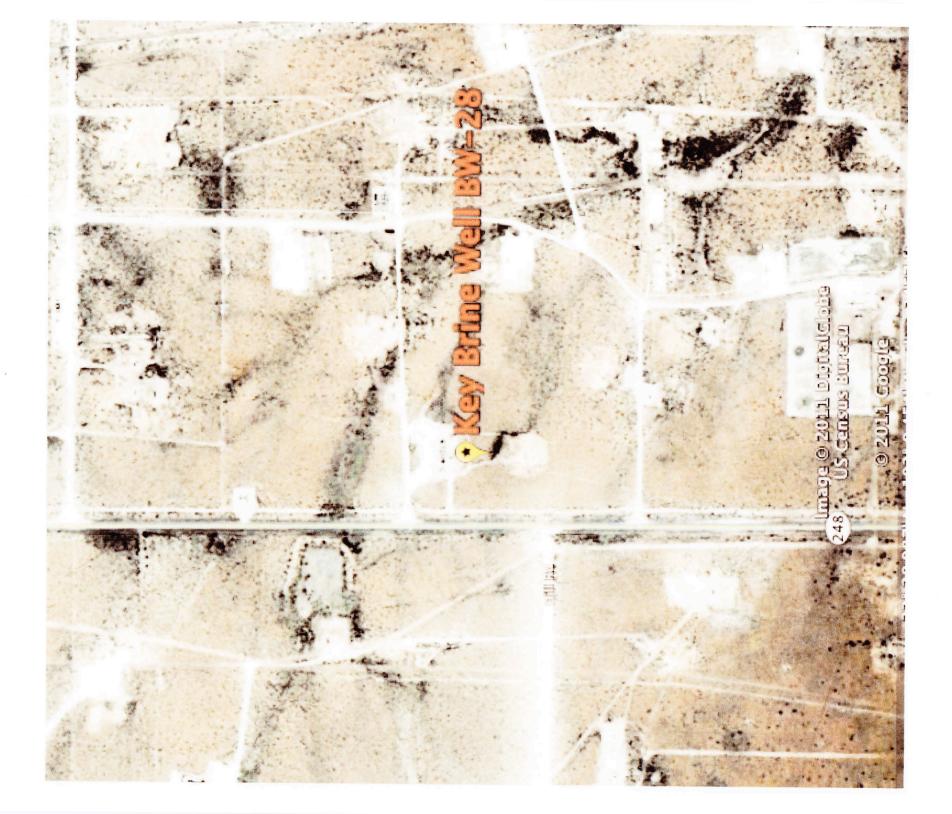

71        | 20            | -m     | 34                 | ST. 176        |               | 21           | 32        | 22                   |

T 21 S

#### Section IX.A.1-4 Appendix:

- 1. Aerial photo of surface water features-One-mile "area of review" (AOR).
- 2. Water Well Search Office of the State Engineers verification record search.
- 3. Plate 1 "Geologic Map of Southern Lea County, New Mexico"
- 4. Plate 2 "Ground-Water Map of Southern Lea County, New Mexico" shows the water table contours in the general area.
- 5. Aerial photo showing erosional features.





# New Mexico Office of the State Engineer Water Column/Average Depth to Water

No records found.

Basin/County Search:

Basin: Lea County

PLSS Search:

Section(s): 9, 10, 11, 14,

Township: 21S

Range: 37E

15, 16, 21, 22,



#### Appendix for Public Notices:

#### Includes:

- 1. Copy of public notice letter to property owner of site. \*
- Copy of public notice of 3"x4" newspaper display ad. \*\*

#### Notes:

- The property owner is the State of New Mexico-State Land Office.
- The display ad will be placed in the Hobbs News Sun Newspaper.

#### **Public Notice Letter**

## Legal notification to property owner(s) of the site per Water Quality Control Commission Regulations 20.6.2.3.108.B.3 NMAC

| Certified Mail Return Receipt Requested: |
|------------------------------------------|
| Property Owner of Record:                |
| Name:                                    |
| Address:                                 |
| City/County:                             |
| State:                                   |
|