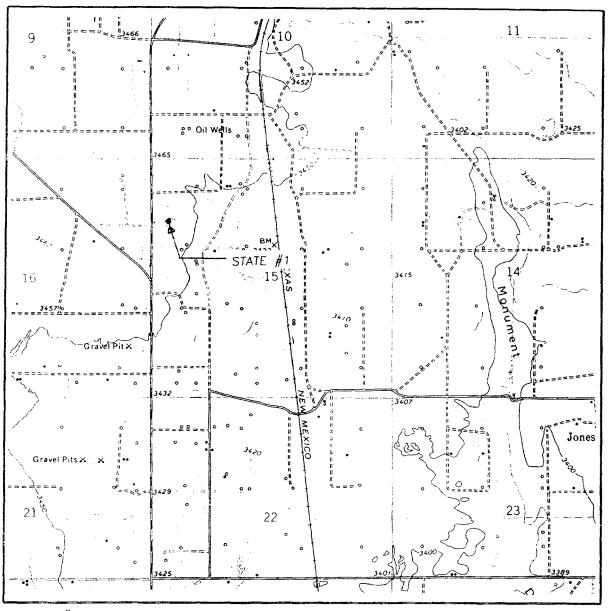

|              |                     |      |     |                                       |                                      |                  | ][               | GAT: EIDSUN                                  | 12041                  |  |

### VICINITY MAP



SCALE: 1" = 2 MILES

| SEC. <u>15</u> TWP. <u>21-S</u> RGE. <u>37-E</u> |
|--------------------------------------------------|
| SURVEY N.M.P.M.                                  |
| COUNTY LEA                                       |
| DESCRIPTION 1340' FNL & 330' FWL                 |
| ELEVATION 3458                                   |
| OPERATOR GOLD STAR SWD LTD, CO.                  |
| LEASE STATE                                      |

JOHN WEST ENGINEERING HOBBS, NEW MEXICO (505) 393-3117

# LOCATION VERIFICATION MAP



SCALE: 1" = 2000

CONTOUR INTERVAL: EUNICE - 10'

| SEC. 15 TWP. 21-S RGE. 37-E      |
|----------------------------------|
| SURVEYN.M.P.M.                   |
| COUNTYLEA                        |
| DESCRIPTION 1340' FNL & 330' FWL |
| ELEVATION 3458                   |
| OPERATOR GOLD STAR SWD LTD, CO.  |
| LEASE STATE                      |
| U.S.G.S. FOPOGRAPHIC MAP         |
| EUNICE, N.M.                     |

JOHN WEST ENGINEERING HOBBS, NEW MEXICO (505) 393-3117

LE

8/30/9. OPER. OGRID NO.—PROPERTY NO.—POOL CODE—9 EFF. DATE—16 API NO.—25

Smead.
UPC 15390
No. 153C
HASTINGS, MN



# Submit 3 Copies to Appropriate District Office

# State of New Mexico Energy, 1 rais and Natural Resources Department

Form C-103 Revised 1-1-89

| to Appropriate District Office