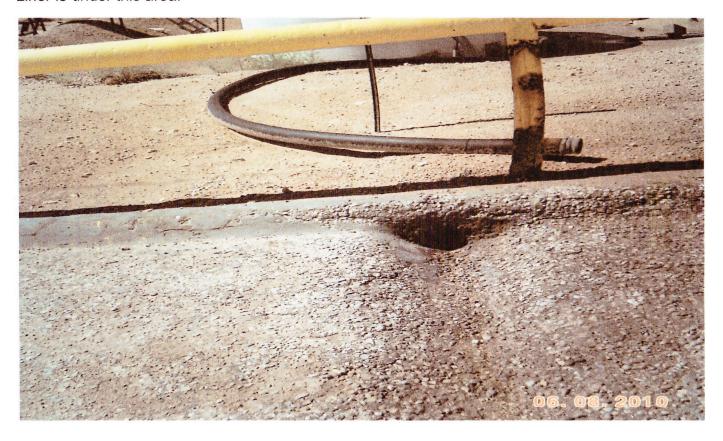

|
| Key Energy Near E  Revisions Descr.: Descr.: Descr.: Descr.: Descr.: Descr.:                             | cility Diagram  Discharge Plan BW-028  unice, New Mexico   own  ocked  DE  proved  DE  DE  DE  DE  DE  DE  DE  DE  DE  D | Figure 2  401 North Seventeenth Street, Suite 4 Las Cruces, New Mexico 88005-8131 (505) 647-0799 / 647-0880 (Fax) www.soudermiller.com Serving the Southwest & Rocky Mountains |



#### **BW-28 Recent Photos**



Sign At Entrance-Looking South



Brine Well Sign and Well House-Looking South



East Load Pad Driveway-Looking ESE



East Side Berm-Looking SE



Subsidence Monitor Stake-Looking SE



West Load Pad-Looking South

Loading Pad Sump-connected to line going to above ground tank.

Liner is under this area.



#### Section VII. Appendix:

- 1. Steady-State Model: Brine Well Roof Stability Calculations Using Beam Theory (3 pgs).
- 2. Eunice Brine Well output results on Excel spreadsheet.

#### Brine Well Roof Stability Calculations Using Beam Theory. (Steady-State Model)

A steady state model was developed to calculate the stress(s) developed in a cantilever beam that is uniformly loaded. The maximum compressive, tensional and shear stress can be assessed using the general flexure bending formulas found in Civil Engineering Text Books.

Several similar studies have been conducted by various organizations such as SMRI, DOE (WIPP), and National labs. Most of these studies used complex finite-difference time dependant models with multiple variables. The roof designs varied from using a cohesive ci