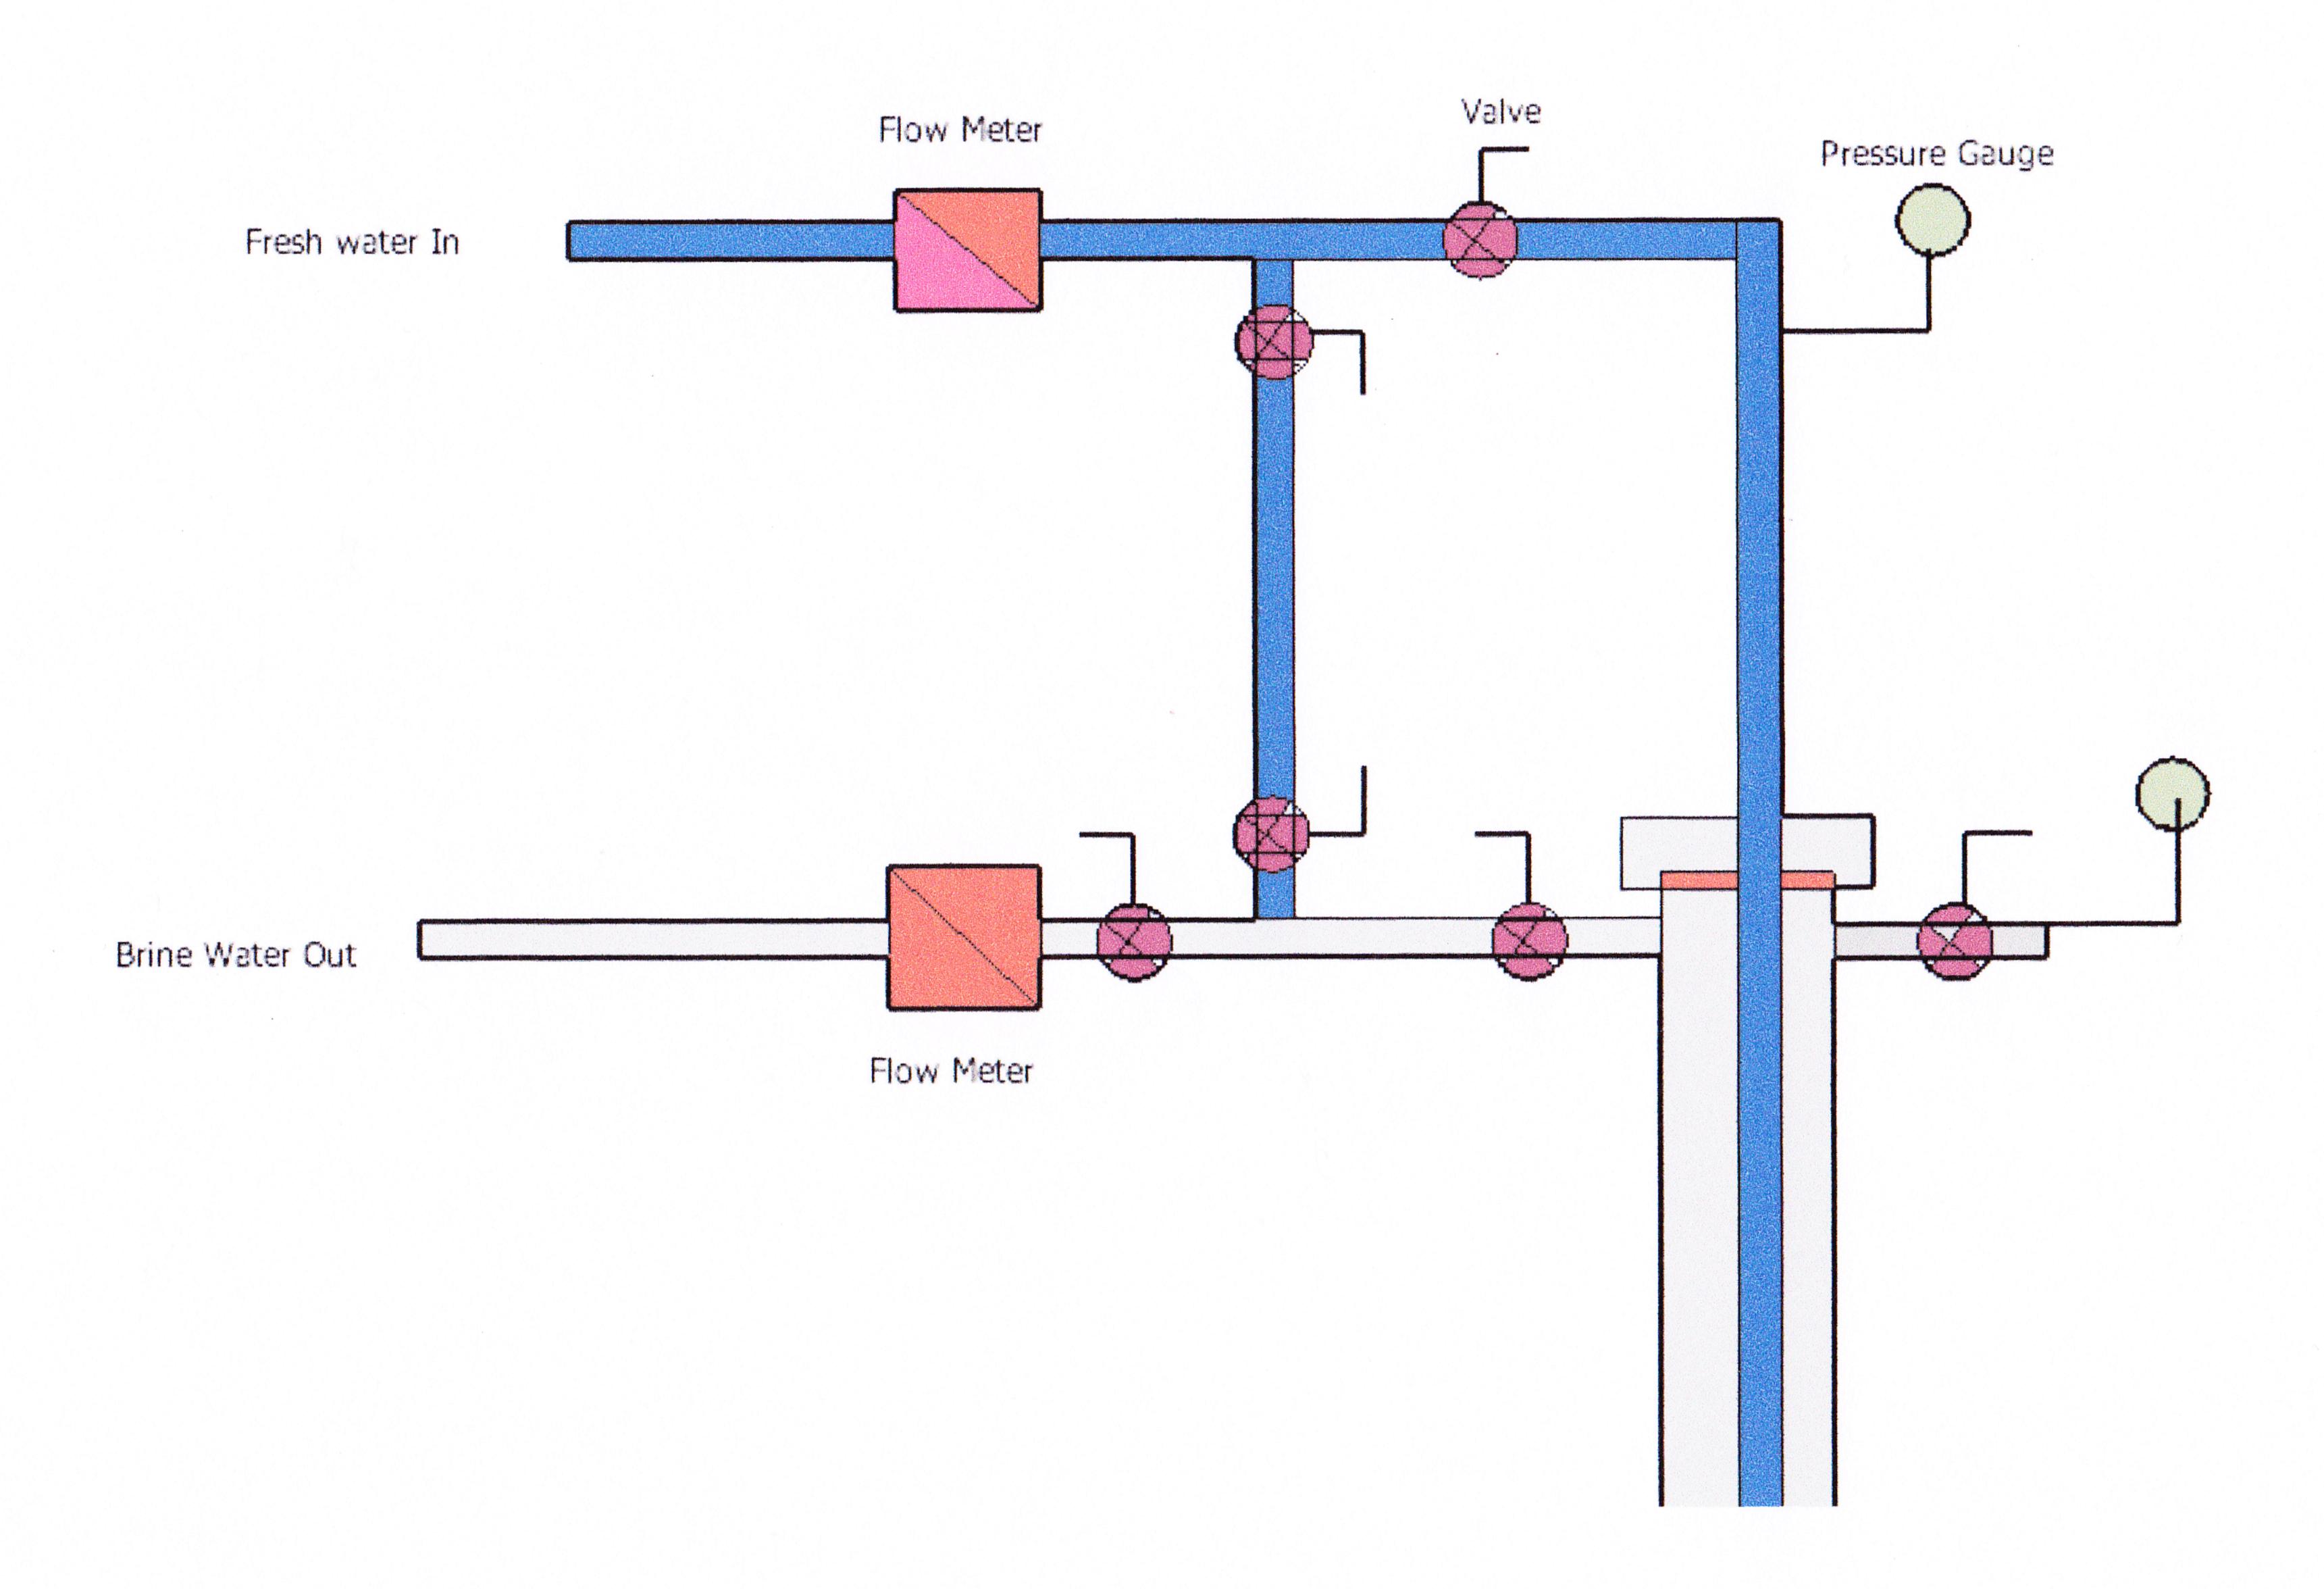

contaminants due to sorption, precipitation or chemical reaction in the unsaturated zone, and expected reactions and/or dilution in the aquifer.

<u>Answer to B.1-B.5:</u> Since this information is most likely to be required for unlined surface impoundments and pits, and leach fields, Key Energy is requesting that this section be waived. In addition, most of the information requested as been addressed above.

<u>Answer to B.6:</u> Key Energy does not anticipate an alteration of contaminants since salts generally have an extended bioavailability in the environment. For this reason every attempt will be made to prevent the release of contaminants, and in the case of releases, an appropriate response shall be conducted to minimize or eliminate this effect.

# Brine Well-Head Piping Diagram



# State of New Mexico Energy, Minerals and Natural Resources Department

Susana Martinez

Governor

David Martin
Cabinet Secretary

Brett F. Woods, Ph.D. Deputy Cabinet Secretary Jami Bailey
Division Director
Oil Conservation Division



November 8, 2013

Dan Gibson Key Energy Services, LLC. 6 Desta Drive, Suite 4300 Midland, Texas 79705

RE: Renewal of Discharge Permit BW-28 for the State Brine Well #1 in Unit E of Section 15, Township 21 South, Range 37 East NMPM; Lea County, New Mexico

Dear Mr. Gibson,

Pursuant to all applicable parts of the Water Quality Control Commission regulations 20.6.2 NMAC and more specifically 20.6.2.3104 thru.3999 discharge permit, and 20.6.2.5000 thru .5299 Underground Injection Control, the Oil Conservation Division hereby renews the discharge permit and