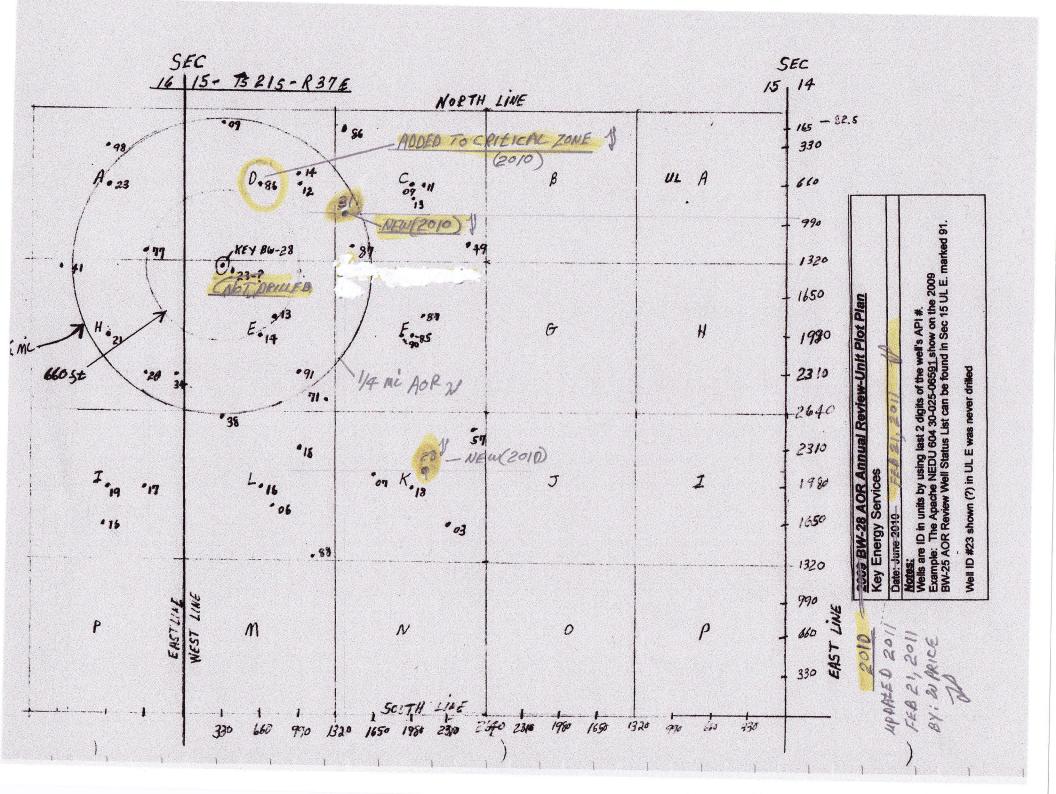

6 in 5 located 500 FWL. I am showing this well to be located about 600 700 ft to the SSE from our brine well in 6 located about 600 700 ft to the SSE from our brine well in API 30-025-39277 Apache WBDU 113 1290 FNL & 330 FEL. I am showing this well to be located about 500-600 ft to the NW from our brine well. API 30-025-37223 Apache NEDU 528 1410 FNL & 380 FWL. I am showing this well to be located about 66 ft to the SE from our brine well. I am sure this is not correct from the pictures I took.

Bob, this may

Bob, this may be the well you mentioned that was staked close to our brine well. I am showing it was drilled 2006-2007?

Please verify these findings and if there are any other wells that are within 660 ft (best guess) of our brine well please let me know. I need this ASAPI Sorry!



# Well File Search - Select Documents to View

Please click on any thumbnail below in order to view the document. Access to the OCD internet images does not grant permission to reproduce disseminate, disclose, or otherwise unlike materials subject to protection of United States copyright or trademark laws. Contact the copyright owner for specific permission to utilize any such materials. Image size and approximate download times are shown below each thumbnail. Download times are based upon a 28.8Kb modem speed.

Clicking the "View All" button below will download a single file containing all documents. "View All" will select only those thumbnails shown in the currently selected API Number. If you wish to select a different API Number, please use the "Go Back" button.

Sort Order: Ascendin