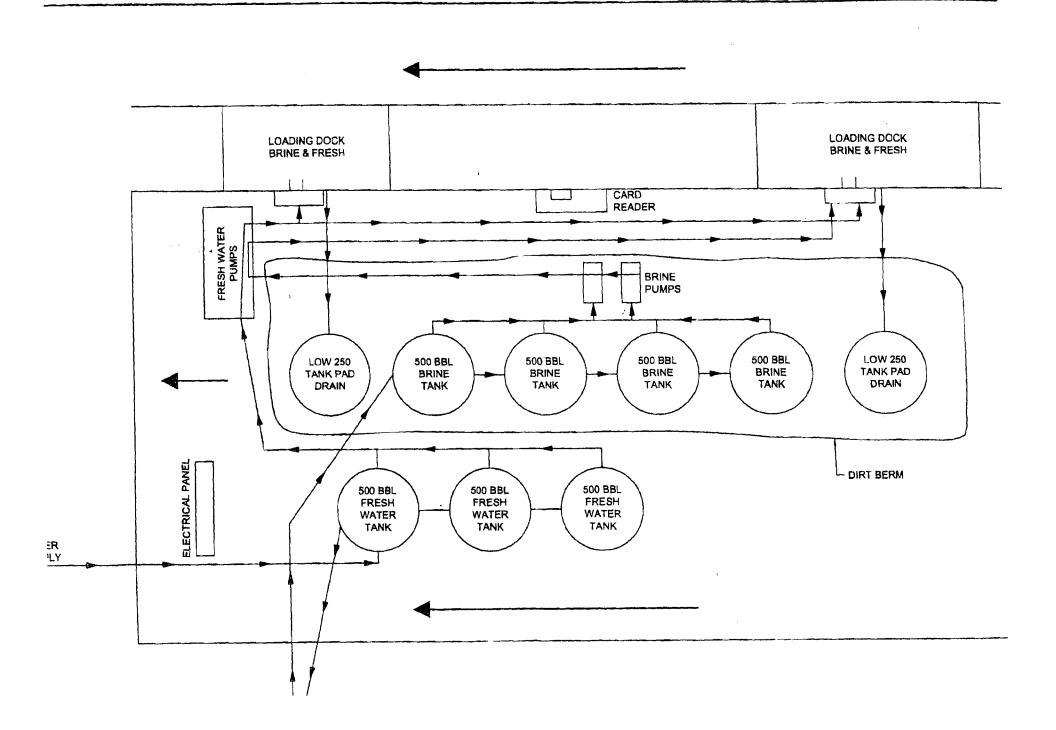

rage Tank<br>B Freshwater Storage Tank<br>C Tank Pad Drain Storage Tank<br>D Brine Pump | E Card Reader  F Concrete Loading Dock with Loading Valves  G Freshwater Pump  H Electrical Panel                        |                                                                                                                                                                                |
| Key Energy Near E  Revisions Descr.: Descr.: Descr.: Descr.: Descr.: Descr.:                             | cility Diagram  Discharge Plan BW-028  unice, New Mexico   own  ocked  DE  proved  DE  DE  DE  DE  DE  DE  DE  DE  DE  D | Figure 2  401 North Seventeenth Street, Suite 4 Las Cruces, New Mexico 88005-8131 (505) 647-0799 / 647-0880 (Fax) www.soudermiller.com Serving the Southwest & Rocky Mountains |



#### **BW-28 Recent Photos**



Sign At Entrance-Looking South



Brine Well Sign and Well House-Looking South



East Load Pad Driveway-Looking ESE



East Side Berm-Looking SE



Subsidence Monitor Stake-Looking SE



West Load Pad-Looking South

Loading Pad Sump-connected to line going to above ground tank.

Liner is under this area.



#### Section VII. Appendix:

- 1. Steady-State Model: Brine Well Roof Stability Calculations Using Beam Theory (3 pgs).
- 2. Eunice Brine Well output results on Excel spreadsheet.

#### Brine Well Roof Stability Calculations Using Beam Theory. (Steady-State Model)

A steady state model was developed to calculate the stress(s) developed in a cantilever beam that is uniformly loaded. The maximum compressive, tensional and shear stress can be assessed usi