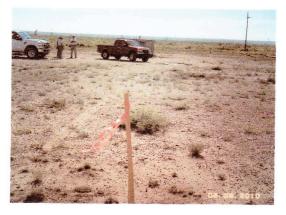

Panel                        |                                                                                                                                                                                |
| Key Energy Near E  Revisions Descr.: Descr.: Descr.: Descr.: Descr.: Descr.:                             | cility Diagram  Discharge Plan BW-028  unice, New Mexico   own  ocked  DE  proved  DE  DE  DE  DE  DE  DE  DE  DE  DE  D | Figure 2  401 North Seventeenth Street, Suite 4 Las Cruces, New Mexico 88005-8131 (505) 647-0799 / 647-0880 (Fax) www.soudermiller.com Serving the Southwest & Rocky Mountains |



#### **BW-28 Recent Photos**



Sign At Entrance-Looking South



Brine Well Sign and Well House-Looking South



East Load Pad Driveway-Looking ESE



East Side Berm-Looking SE



Subsidence Monitor Stake-Looking SE



West Load Pad-Looking South

Loading Pad Sump-connected to line going to above ground tank.

Liner is under this area.



#### Section VII. Appendix:

- 1. Steady-State Model: Brine Well Roof Stability Calculations Using Beam Theory (3 pgs).
- 2. Eunice Brine Well output results on Excel spreadsheet.

#### Brine Well Roof Stability Calculations Using Beam Theory. (Steady-State Model)

A steady state model was developed to calculate the stress(s) developed in a cantilever beam that is uniformly loaded. The maximum compressive, tensional and shear stress can be assessed using the general flexure bending formulas found in Civil Engineering Text Books.

Several similar studies have been conducted by various organizations such as SMRI, DOE (WIPP), and Na