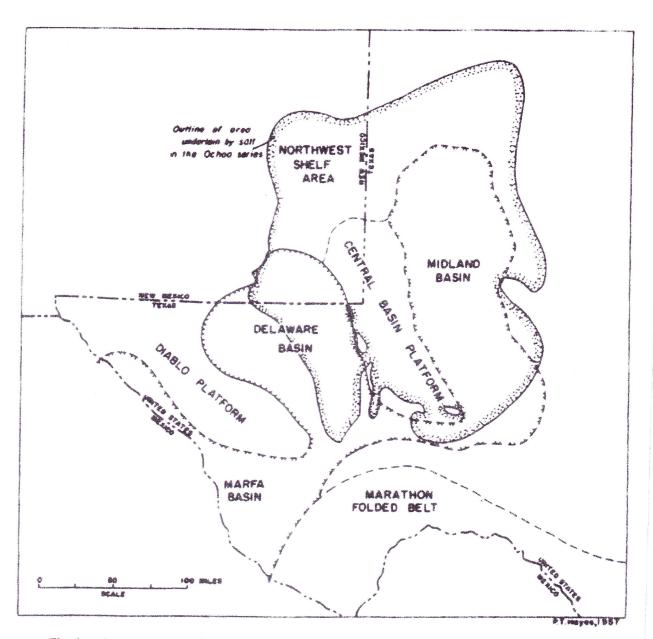

Fig. I. Index map showing outline of area underlain by salt in the Ochoa series in relation to late Permian basins and shelf areas. (Adapted from King, 1948).