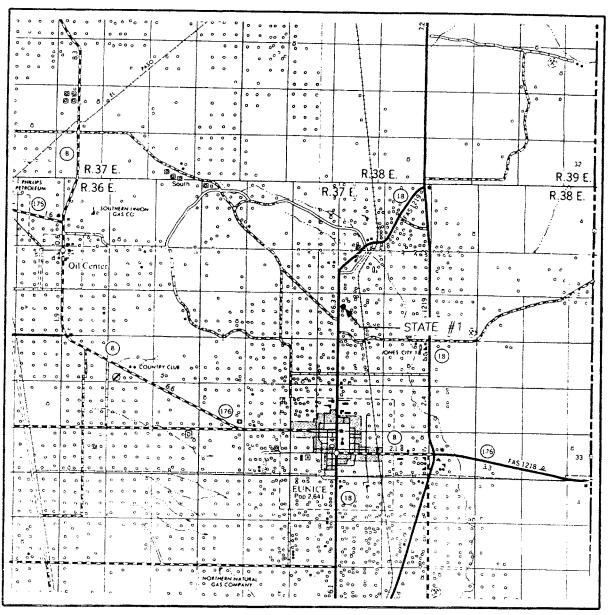

|                                      |                  | V96              | 5-11-098                                     |                        |  |
|                  | t                                     |              |                     |      |     | I                                     |                                      |                  | Certificate No   | WEST J. EIDSON                               | 576<br>N 3239<br>12641 |  |
|                  |                                       |              |                     |      |     |                                       |                                      |                  | ][               | GAT: EIDSUN                                  | 12041                  |  |

### VICINITY MAP



SCALE: 1" = 2 MILES

| SEC. <u>15</u> TWP. <u>21-S</u> RGE. <u>37-E</u> |
|--------------------------------------------------|
| SURVEY N.M.P.M.                                  |
| COUNTY LEA                                       |
| DESCRIPTION 1340' FNL & 330' FWL                 |
| ELEVATION 3458                                   |
| OPERATOR GOLD STAR SWD LTD, CO.                  |
| LEASE STATE                                      |

JOHN WEST ENGINEERING HOBBS, NEW MEXICO (505) 393-3117

# LOCATION VERIFICATION MAP



SCALE: 1" = 2000

CONTOUR INTERVAL: EUNICE - 10'

| SEC. 15 TWP. 21-S RGE. 37-E      |
|----------------------------------|
| SURVEYN.M.P.M.                   |
| COUNTYLEA                        |
| DESCRIPTION 1340' FNL & 330' FWL |
| ELEVATION 3458