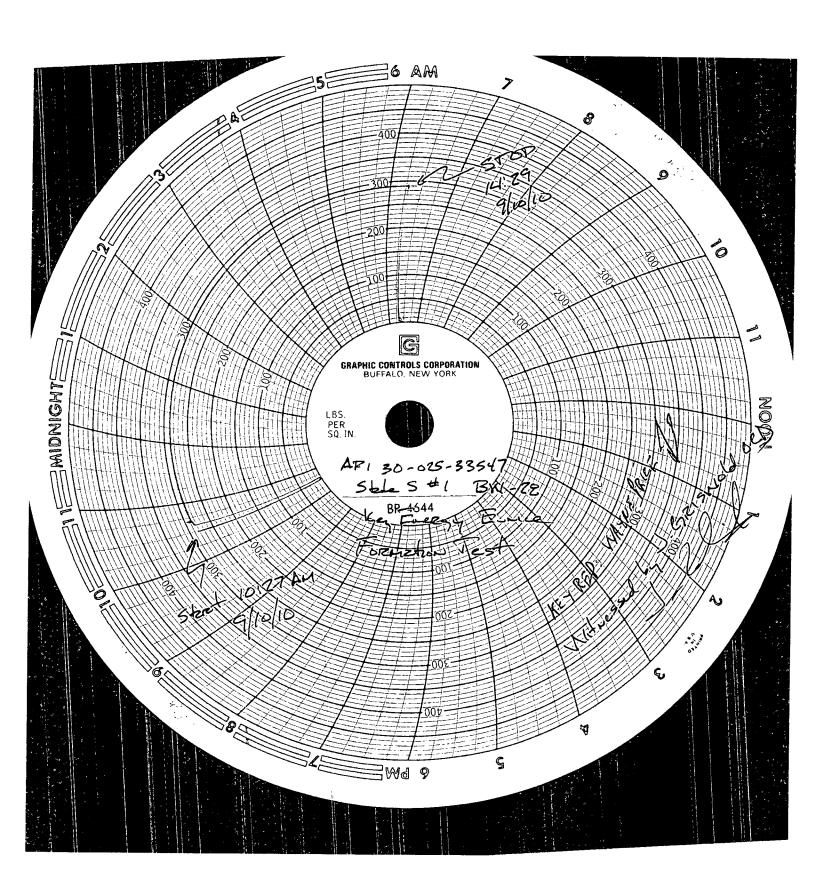

|               |              |  |
| ope -       |               | 1000    | -<br>-                                  |               | ************ |  |
| 700         | ·             | 700     | -                                       | ******        | -            |  |
| 200         |               | 210     |                                         | <del></del>   |              |  |
| _0_         |               | 0       | *************************************** |               | <u>-</u>     |  |
| Remark      |               |         |                                         |               |              |  |
|             |               |         |                                         |               | <del></del>  |  |

Signature Bud 16+Ric

۴,



# American Valve & Meter, Inc.

#### 1113 W. BROADWAY P.O. BOX 166 HOBBS, NM 88240

| TO: <u>Ke</u> | y Ene           | rgy            | DATE:                                   | 09-18                                   | - 10                    |
|---------------|-----------------|----------------|-----------------------------------------|-----------------------------------------|-------------------------|
| This is to c  | certify that:   |                |                                         |                                         |                         |
| I, Bud        | 1 Colls         | ns.            | , Technician for                        | American Valve                          | & Meter                 |
| Inc., has cl  | hecked the cali | bration of the | e followi