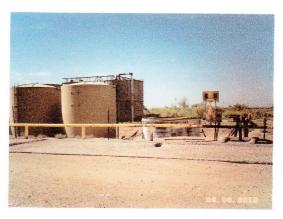

|
| Key Energy Near E  Revisions Descr.: Descr.: Descr.: Descr.: Descr.: Descr.:                             | cility Diagram  Discharge Plan BW-028  unice, New Mexico   own  ocked  DE  proved  DE  DE  DE  DE  DE  DE  DE  DE  DE  D | Figure 2  401 North Seventeenth Street, Suite 4 Las Cruces, New Mexico 88005-8131 (505) 647-0799 / 647-0880 (Fax) www.soudermiller.com Serving the Southwest & Rocky Mountains |



#### **BW-28 Recent Photos**



Sign At Entrance-Looking South



Brine Well Sign and Well House-Looking South



East Load Pad Driveway-Looking ESE



East Side Berm-Looking SE



Subsidence Monitor Stake-Looking SE



West Load Pad-Looking South

Loading Pad Sump-connected to line going to above ground tank.

Liner is under this area.



#### Section VII. Appendix:

- 1. Steady-State Model: Brine Well Roof Stability Calculations Using Beam Theory (3 pgs).
- 2. Eunice Brine Well output results on Excel spreadsheet.

#### Brine Well Roof Stability Calculations Using Beam Theory. (Steady-State Model)

A steady state model was developed to calculate the stress(s) developed in a cantilever beam that is uniformly loaded. The maximum compressive, tensional and shear stress can be assessed using the general flexure bending formulas found in Civil Engineering Text Books.

Several similar studies have been conducted by various organizations such as SMRI, DOE (WIPP), and National labs. Most of these studies used