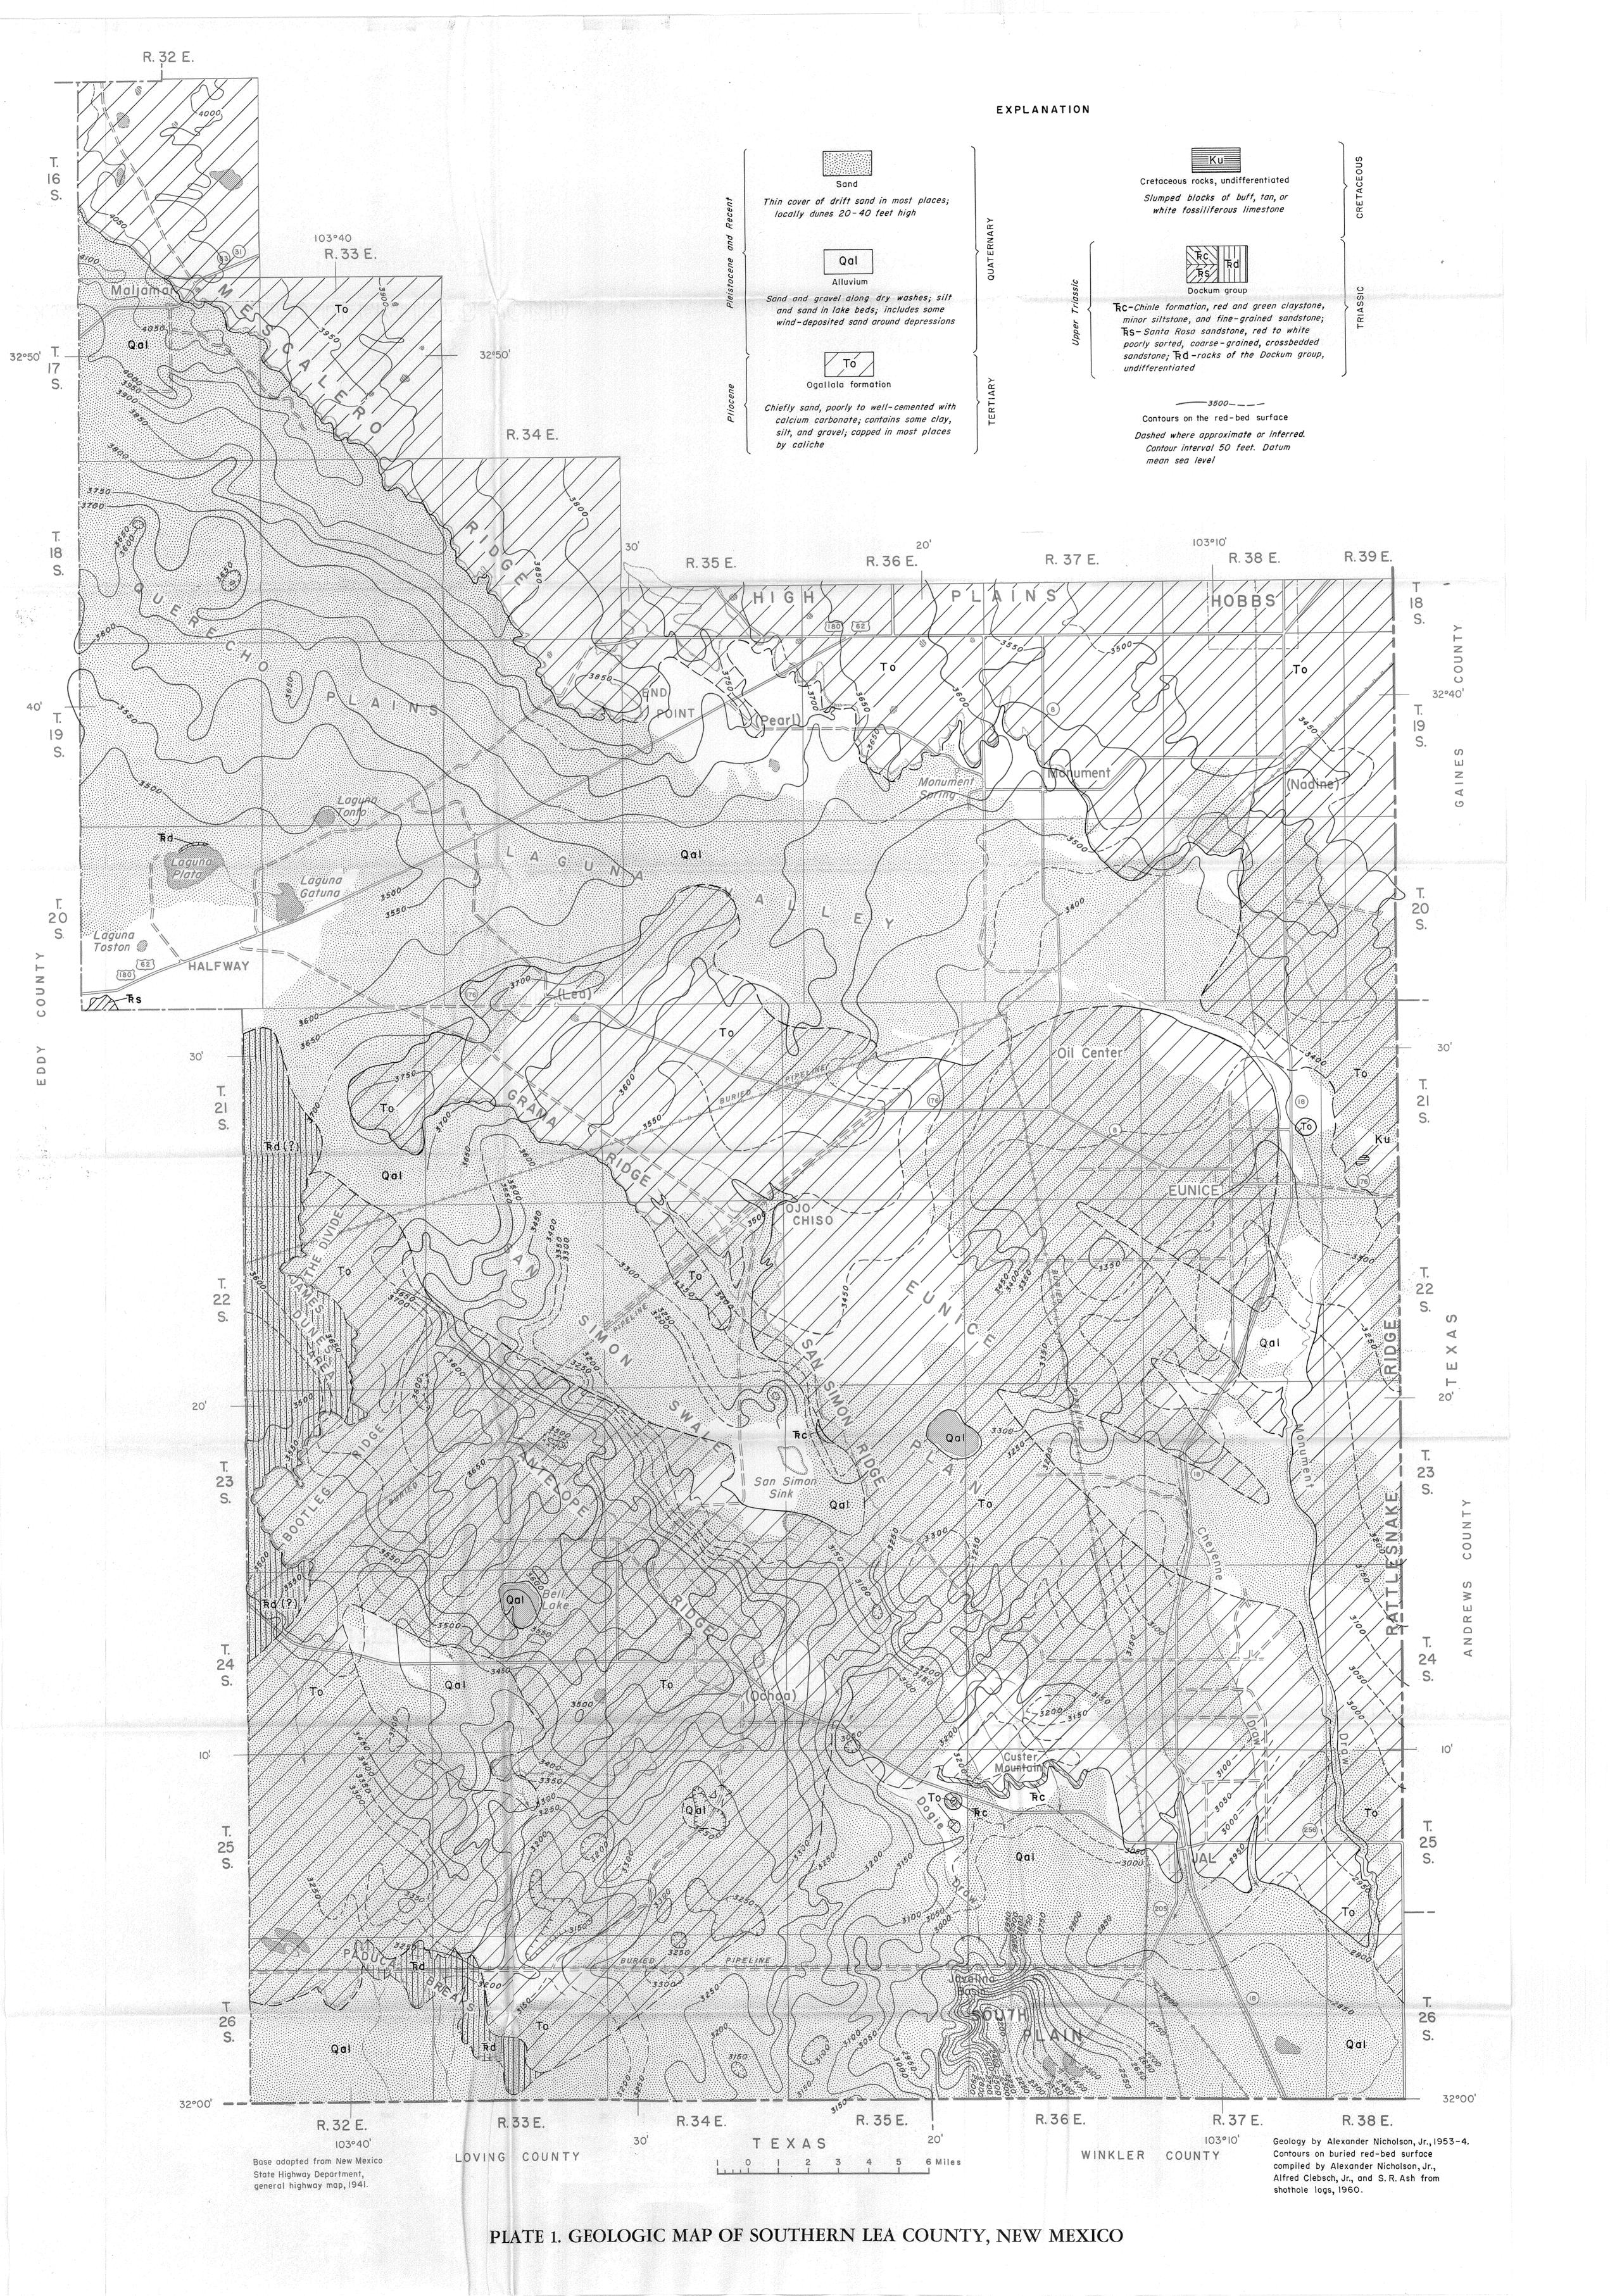

Fig. I. Index map showing outline of area underlain by salt in the Ochoa series in relation to late Permian basins and shelf areas. (Adapted from King, 1948).

### STRATIGRAPHIC CHART

| SYSTEM   | SERIES    | DELAWARE BASIN  |                           |         | CENTRAL<br>BASIN<br>PLATFORM |         | NORTHWES<br>SHELF | MIDLAND<br>BASIN<br>Dewey Lake |            |                   |  |  |
|----------|-----------|-----------------|---------------------------|---------|------------------------------|---------|-------------------|--------------------------------|------------|-------------------|--|--|
|          |           |                 | Dewey Lake                |         | Dewey Lake                   | П       | Dewey Lake        |                                |            |                   |  |  |
|          | ocuo.     | Rustler         |                           | Rustler |                              |         | Rustler<br>Salado |                                |            | Rustler<br>Salado |  |  |
|          | ОСНОА     |                 | Salado                    |         | Salado                       |         |                   |                                |            |                   |  |  |
|          |           |                 | Castile                   |         |                              |         |                   |                                |            |                   |  |  |
|          |           |                 | Lamar                     |         | Tansill                      |         | Tansiii           | $\wedge$                       |            | Tansill           |  |  |
|          |           |                 | Bell<br>Carryon<br>Cherry |         | Yates                        | ethorse | Yates             | NA.                            | Whitehorse | Yates             |  |  |
| _        | J. Ba     | ano             |                           |         | Seven Rivers                 |         | Seven Rivers      | 3                              |            | Seven River       |  |  |
| ₹<br>2   | GUADALUPE | 20              |                           |         | Queen                        | Ę       | Queen             |                                |            | Queen             |  |  |
| PERMIAN  | JAC       | Defan<br>Mtn. G | Canyon                    |         | Grayburg                     | F       | Creyburg          |                                | >          | Grayburg          |  |  |
| <b>a</b> | 5         | 2               | Brushy                    | E       | San Andres                   | ğ       | San Andres        | SEEP                           | g          | San Andres        |  |  |
|          |           |                 | Canyon                    | 18      | Gronieta                     | 13      | Ciureta           | 900                            | Word       | San Angelo        |  |  |