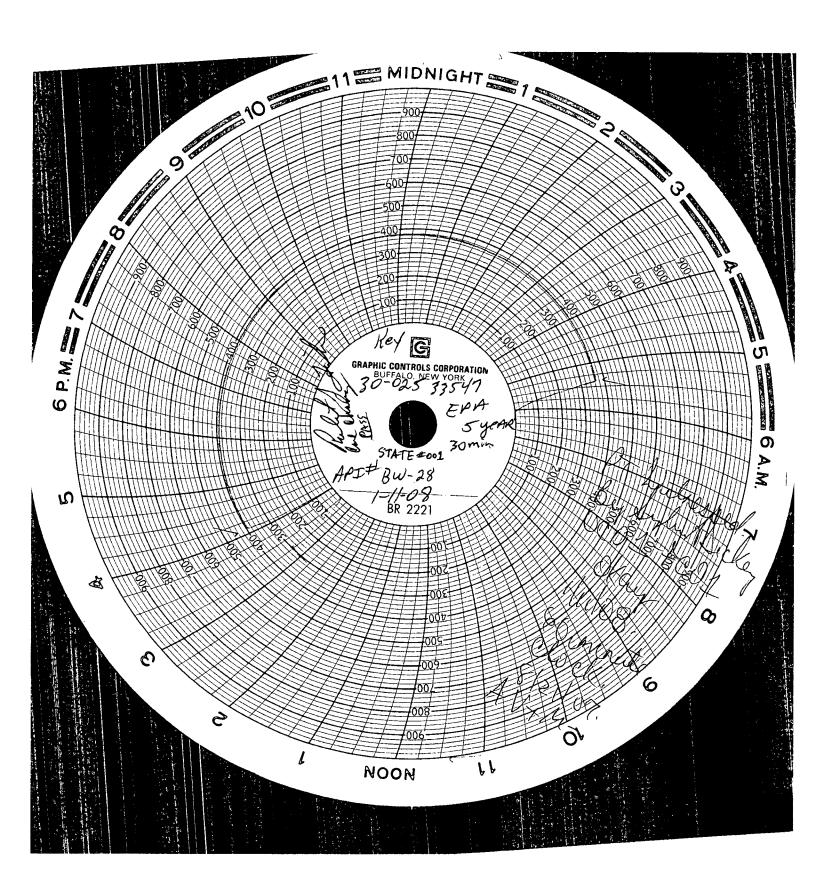

|         |
| 200          | 7             | 200               | dispussion of the second  | et <sub>er</sub> dendende Silv |         |
| _0           |               | _0                |                           | -Pro-simple (Intelligence      | ·       |
|              |               |                   |                           |                                |         |
| Remar        | ks:           |                   |                           |                                |         |
|              |               |                   |                           |                                |         |
|              |               |                   |                           |                                |         |

Signature Brood Call



| Submit 3 Copies To A                                 | appropriate District                   | State o                                                  | f New M                   | exico                                 |                                              |                   | Form C-103        |
|------------------------------------------------------|----------------------------------------|----------------------------------------------------------|---------------------------|---------------------------------------|----------------------------------------------|-------------------|-------------------|
| Office District I                                    | *                                      | Energy, Mineral                                          |