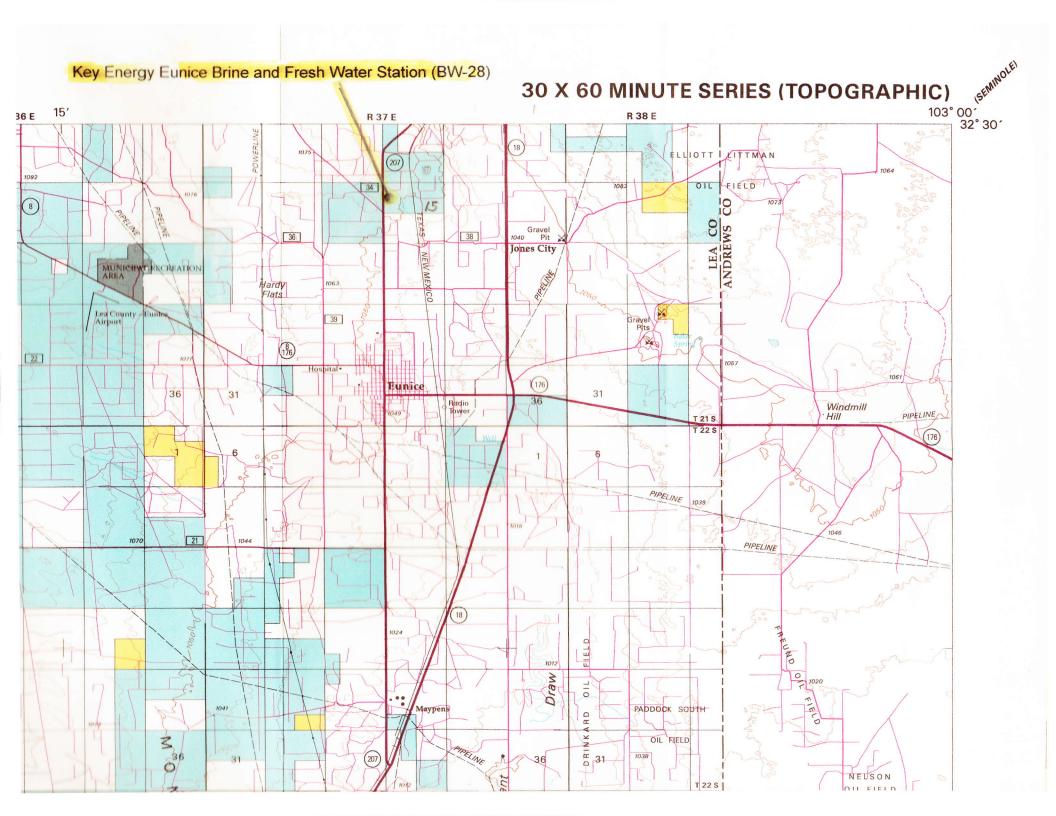

ture notices. Interested persons may contact Jim Griswold, Oil Conservation Division (OCD) 505-476-3465 or by writing 1220 South Saint Francis, Santa Fe, New Mexico, 87505.

Para obtener más información sobre esta solicitud en espanol, sirvase comunicarse por favor: New Mexico Energy, Minerals and Natural Resources Department (Depto. Del Energia, Minerals y Recursos Naturales de Nuevo México), Oil Conservation Division (Depto. Conservacio´n Del Petróleo), 1220 South St. Francis Drive, Santa Fe, New México (Contacto: Dorothy Phillips, 505-476-3461)

#### Section I-IV. Appendix:

#### Includes:

1. BLM Surface Management Status Topographic Map 1:100,000 scale with elevation contours, roads, water features and section, township and range lines (NGVD-1929) USGS and location of proposed site.



#### Section VI. Appendix:

- 2. Facility Diagram
- 3. Fluid Flow Diagram
- 4. Recent photos of the water station.

| G Goodles anto-comput Bess                                                                               | E D D                                                                                                                    | Not to Scale                                                                                                                                                                   |
|----------------------------------------------------------------------------------------------------------|--------------------------------------------------------------------------------------------------------------------------|------------------------------------------