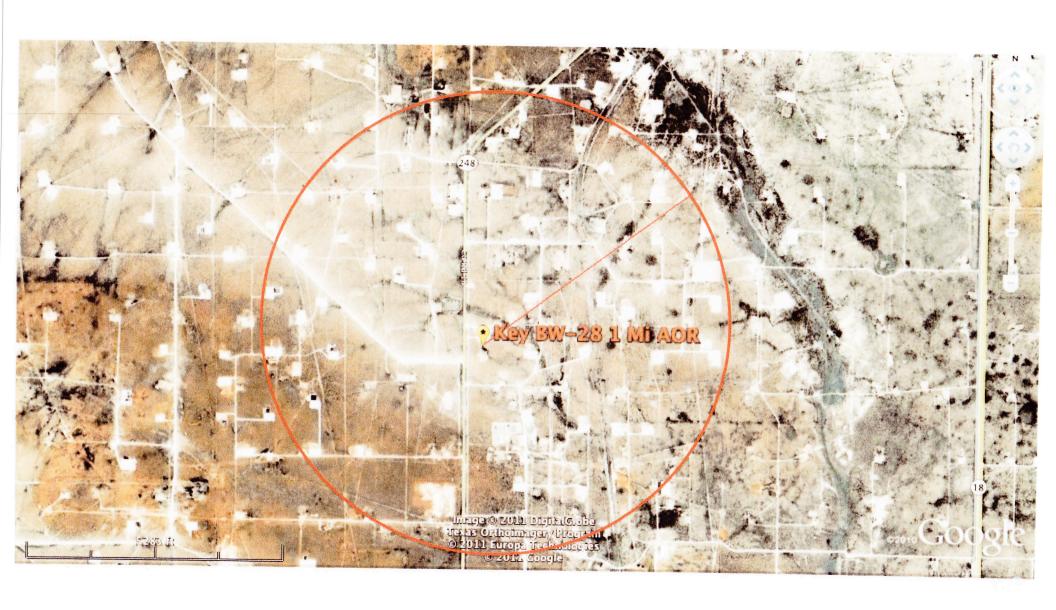

| 26   | SY.     | 30<br>1>6 | 58 Z          | 28     | CONTINE<br>E33     | 26             | ST, 18        | 30 .         | 29        | 28                   |
|          | man           | No. of Contract of | E    | 2/4//   | 71        | 20            | -m     | 34                 | ST. 176        |               | 21           | 32        | 22                   |

T 21 S

#### Section IX.A.1-4 Appendix:

- 1. Aerial photo of surface water features-One-mile "area of review" (AOR).
- 2. Water Well Search Office of the State Engineers verification record search.
- 3. Plate 1 "Geologic Map of Southern Lea County, New Mexico"
- 4. Plate 2 "Ground-Water Map of Southern Lea County, New Mexico" shows the water table contours in the general area.
- 5. Aerial photo showing erosional features.





# New Mexico Office of the State Engineer Water Column/Average Depth to Water

No records found.

Basin/County Search:

Basin: Lea County

PLSS Search:

Section(s): 9, 10, 11, 14,

Township: 21S

Range: 37E

15, 16, 21, 22,



#### Appendix for Public Notices:

#### Includes:

- 1. Copy of public notice letter to property owner of site. \*
- Copy of public notice of 3"x4" newspaper display ad. \*\*

#### Notes:

- The property owner is the State of New Mexico-State Land Office.
- The display ad will be placed in the Hobbs News Sun Newspaper.

#### **Public Notice Letter**

## Legal notification to property owner(s) of the site per Water Quality Control Commission Regulations 20.6.2.3.108.B.3 NMAC

| Certified Mail Return Receipt Requested: |
|------------------------------------------|