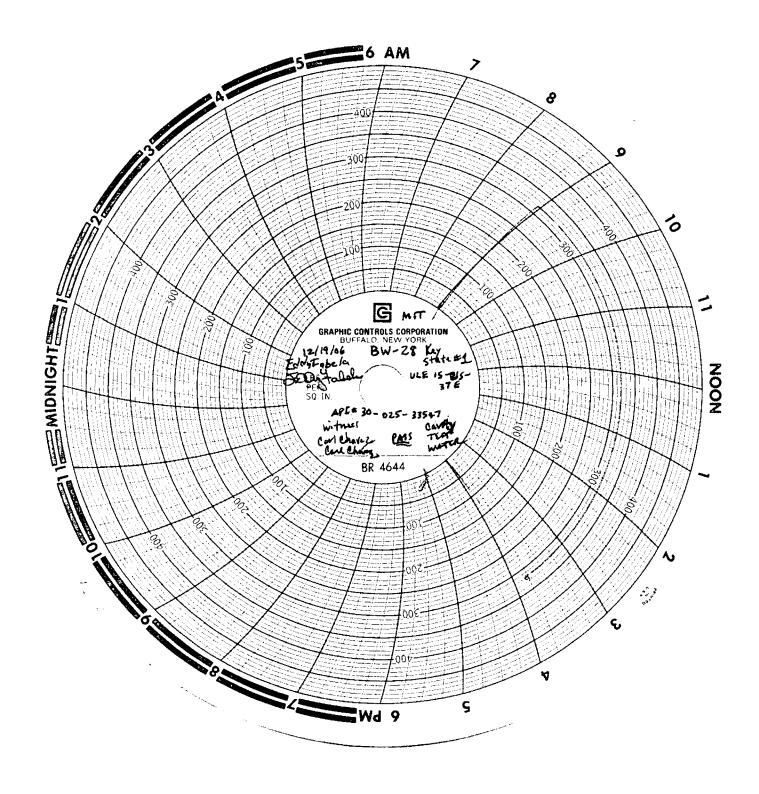

|
| Name: Royce Crowerr                                                                                                                                                                                                                                  | Date:                                      |

This is a final list of wells being transferred. If all bonding requirements are satisfied, submit this list to the OCD District with your C-104A.

PREVIOUS OPERATOR: 148431 GOLD STAR SWD LTD CO.

OCD DISTRICT: HOBBS

PROP-Last UNIT BRTY WELL HAME LTR API TYPE PROD/INJ ULSTR ID POOL NAME E-15-218-37E E 30-025-33547 M 96173 BSW; SALADO 28410 B-28-225-37E B 30-025-10500 \$ 96121 SND; SAN ANDRES P. Pol 2816488 03-2001

JUL-12-01 THU 12:53 PM



### RECEIVED

OCT 1 / 2004

ЭЦ, СС. 8 1. 2





To: 15054763462

02/19/2007 21:53

#113 P. 002/002

C104BReport

Page 1 of 1

State of New Mexico
Energy, Minerals and Natural Resources
Oil Conservation Division
1220 S. St Francis Dr.
Santa Fe, NM 87505

Form C-Permit 47 02 (

| Change of C | perator | Name |
|-------------|---------|------|
|-------------|---------|------|

| OGRID:                                | 1 <b>979</b> 7                                       |                                                                                          |
|---------------------------------------|------------------------------------------------------|------------------------------------------------------------------------------------------|
| Riffective Date:                      | 2/20/2007