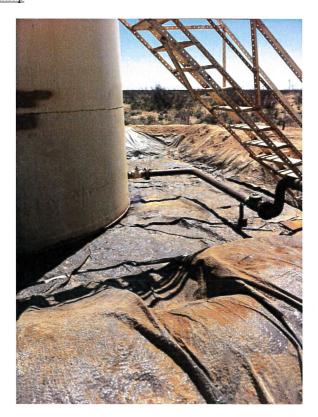

## Photos of Crude Oil Release at the Holly Transportation Jal Unloading Station

Before Cleanup

After Cleanup