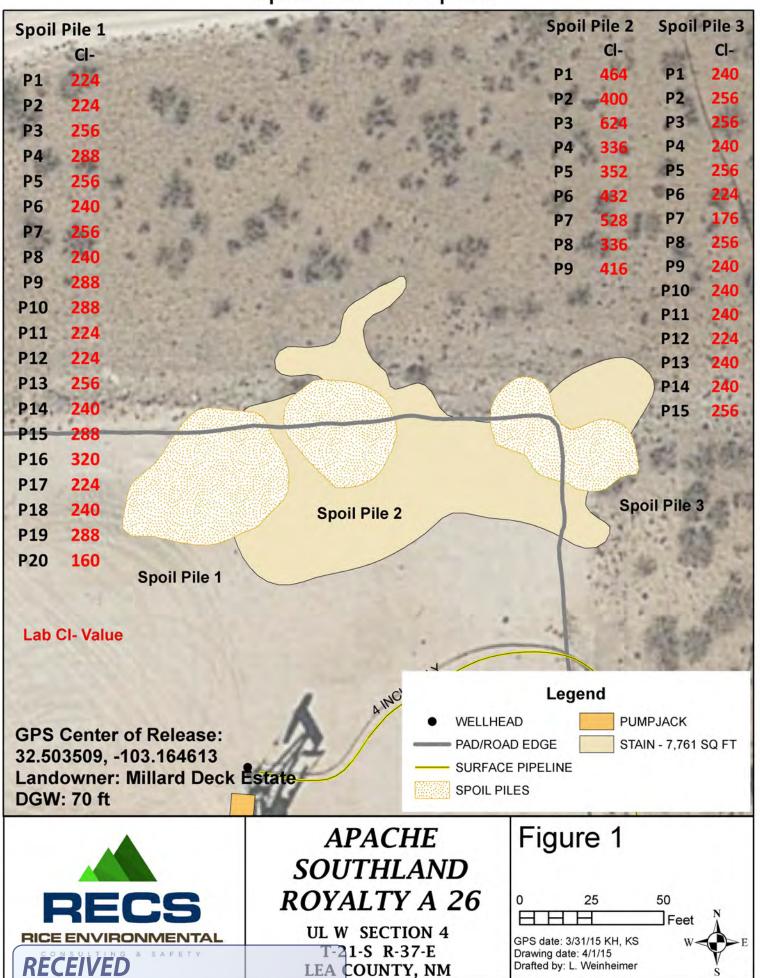

#### Sample ID: PILE 1 PT. 1 (H500871-01)

| Chloride, SM4500CI-B    | mg/kg        |                 | Analyze    | Analyzed By: AP |     |            |               |      |           |
|-------------------------|--------------|-----------------|------------|-----------------|-----|------------|---------------|------|-----------|
| Analyte                 | Result       | Reporting Limit | Analyzed   | Method Blank    | BS  | % Recovery | True Value QC | RPD  | Qualifier |
| Chloride                | 224          | 16.0            | 04/01/2015 | ND              | 416 | 104        | 400           | 0.00 |           |
| Sample ID: PILE 1 PT. 2 | (H500871-02) | )               |            |                 |     |            |               |      |           |
| Chloride, SM4500Cl-B    | mg           | /kg             | Analyze    | d By: AP        |     |            |               |      |           |
| Analyte                 | Result       | Reporting Limit | Analyzed   | Method Blank    | BS  | % Recovery | True Value QC | RPD  | Qualifier |
| Chloride                | 224          | 16.0            | 04/01/2015 | ND              | 416 | 104        | 400           | 0.00 |           |
| Sample ID: PILE 1 PT. 3 | (H500871-03) | )               |            |                 |     |            |               |      |           |
| Chloride, SM4500CI-B    | mg           | /kg             | Analyze    | d By: AP        |     |            |               |      |           |
| Analyte                 | Result       | Reporting Limit | Analyzed   | Method Blank    | BS  | % Recovery | True Value QC | RPD  | Qualifier |
| Chloride                | 256          | 16.0            | 04/01/2015 | ND              | 416 | 104        | 400           | 0.00 |           |
| Sample ID: PILE 1 PT. 4 | (H500871-04) | )               |            |                 |     |            |               |      |           |
| Chloride, SM4500Cl-B    | mg           | /kg             | Analyze    | d By: AP        |     |            |               |      |           |
| Analyte                 | Result       | Reporting Limit | Analyzed   | Method Blank    | BS  | % Recovery | True Value QC | RPD  | Qualifier |
| Chloride                | 288          | 16.0            | 04/01/2015 | ND              | 416 | 104        | 400           | 0.00 |           |

#### Sample ID: PILE 1 PT. 5 (H500871-05)

| Chloride, SM4500Cl-B | oride, SM4500Cl-B mg/kg |                 | Analyze    | d By: AP     |     |            |               |      |           |
|----------------------|-------------------------|-----------------|------------|--------------|-----|------------|---------------|------|-----------|
| Analyte              | Result                  | Reporting Limit | Analyzed   | Method Blank | BS  | % Recovery | True Value QC | RPD  | Qualifier |
| Chloride             | 256                     | 16.0            | 04/01/2015 | ND           | 416 | 104        | 400           | 0.00 |           |
|                      |                         |                 |            |              |     |            |               |      |           |

#### Sample ID: PILE 1 PT. 6 (H500871-06)

| Chloride, SM4500Cl-B mg/kg |        |                 | Analyze    | d By: AP     |     |            |               |      |           |
|----------------------------|--------|-----------------|------------|--------------|-----|------------|---------------|------|-----------|
| Analyte                    | Result | Reporting Limit | Analyzed   | Method Blank | BS  | % Recovery | True Value QC | RPD  | Qualifier |
| Chloride                   | 240    | 16.0            | 04/01/2015 | ND           | 416 | 104        | 400           | 0.00 |           |

#### Sample ID: PILE 1 PT. 7 (H500871-07)

| Chloride, SM4500Cl-B | mg,    | /kg             | Analyze    | d By: AP     |     |            |               |      |           |
|----------------------|--------|-----------------|------------|--------------|-----|------------|---------------|------|-----------|
| Analyte              | Result | Reporting Limit | Analyzed   | Method Blank | BS  | % Recovery | True Value QC | RPD  | Qualifier |
| Chloride             | 256    | 16.0            | 04/01/2015 | ND           | 416 | 104        | 400           | 0.00 |           |

#### Sample ID: PILE 1 PT. 8 (H500871-08)

| Chloride, SM4500Cl-B | Chloride, SM4500Cl-B mg/kg |                 | Analyze    | d By: AP     |     |            |               |      |           |
|----------------------|----------------------------|-----------------|------------|--------------|-----|------------|---------------|------|-----------|
| Analyte              | Result                     | Reporting Limit | Analyzed   | Method Blank | BS  | % Recovery | True Value QC | RPD  | Qualifier |
| Chloride             | 240                        | 16.0            | 04/01/2015 | ND           | 416 | 104        | 400           | 0.00 |           |

#### Sample ID: PILE 1 PT. 9 (H500871-09)

| Chloride, SM4500Cl-B mg/kg |        | Analyze         | Analyzed By: AP |              |     |            |               |      |           |
|----------------------------|--------|-----------------|-----------------|--------------|-----|------------|---------------|------|-----------|
| Analyte                    | Result | Reporting Limit | Analyzed        | Method Blank | BS  | % Recovery | True Value QC | RPD  | Qualifier |
| Chloride                   | 288    | 16.0            | 04/01/2015      | ND           | 416 | 104        | 400           | 0.00 |           |

#### Sample ID: PILE 1 PT. 10 (H500871-10)

| Chloride, SM4500Cl-B       | mg/kg      |                 | Analyzed By: AP |              |     |            |               |      |           |
|----------------------------|------------|-----------------|-----------------|--------------|-----|------------|---------------|------|-----------|
| Analyte                    | Result     | Reporting Limit | Analyzed        | Method Blank | BS  | % Recovery | True Value QC | RPD  | Qualifier |
| Chloride                   | 288        | 16.0            | 04/01/2015      | ND           | 416 | 104        | 400           | 0.00 |           |
| Sample ID: PILE 1 PT. 11 ( | H500871-11 | L)              |                 |              |     |            |               |      |           |

| Chioride, SM4500CI-B | тд/кд  |                 | Analyzed By: AP |              |     |            |               |      |           |
|----------------------|--------|-----------------|-----------------|--------------|-----|------------|---------------|------|-----------|
| Analyte              | Result | Reporting Limit | Analyzed        | Method Blank | BS  | % Recovery | True Value QC | RPD  | Qualifier |
| Chloride             | 224    | 16.0            | 04/01/2015      | ND           | 416 | 104        | 400           | 0.00 |           |

#### Sample ID: PILE 1 PT. 12 (H500871-12)

| Chloride, SM4500Cl-B | mg/    | 'kg             | Analyzed By: AP |              |     |            |               |      |           |
|----------------------|--------|-----------------|-----------------|--------------|-----|------------|---------------|------|-----------|
| Analyte              | Result | Reporting Limit | Analyzed        | Method Blank | BS  | % Recovery | True Value QC | RPD  | Qualifier |
| Chloride             | 224    | 16.0            | 04/01/2015      | ND           | 416 | 104        | 400           | 0.00 |           |

#### Sample ID: PILE 1 PT. 13 (H500871-13)

| Chloride, SM4500CI-B | nloride, SM4500Cl-B mg/kg |                 | Analyze    | d By: AP     |     |            |               |      |           |
|----------------------|---------------------------|-----------------|------------|--------------|-----|------------|---------------|------|-----------|
| Analyte              | Result                    | Reporting Limit | Analyzed   | Method Blank | BS  | % Recovery | True Value QC | RPD  | Qualifier |
| Chloride             | 256                       | 16.0            | 04/01/2015 | ND           | 416 | 104        | 400           | 0.00 |           |

#### Sample ID: PILE 1 PT. 14 (H500871-14)

| Chloride, SM4500CI-B mg/kg |        | Analyze         | d By: AP   |              |     |            |               |      |           |
|----------------------------|--------|-----------------|------------|--------------|-----|------------|---------------|------|-----------|
| Analyte                    | Result | Reporting Limit | Analyzed   | Method Blank | BS  | % Recovery | True Value QC | RPD  | Qualifier |
| Chloride                   | 240    | 16.0            | 04/01/2015 | ND           | 416 | 104        | 400           | 0.00 |           |

#### Sample ID: PILE 1 PT. 15 (H500871-15)

| Chloride, SM4500CI-B     | mg          | /kg             | Analyze    | ed By: AP    |     |            |               |      |           |
|--------------------------|-------------|-----------------|------------|--------------|-----|------------|---------------|------|-----------|
| Analyte                  | Result      | Reporting Limit | Analyzed   | Method Blank | BS  | % Recovery | True Value QC | RPD  | Qualifier |
| Chloride                 | 288         | 16.0            | 04/01/2015 | ND           | 416 | 104        | 400           | 0.00 |           |
| Sample ID: PILE 1 PT. 16 | (H500871-16 | -               | Anglyza    | od Dve AD    |     |            |               |      |           |

| Chloride, SM4500Cl-B | Analyze | а ву: АР        |            |              |     |            |               |      |           |
|----------------------|---------|-----------------|------------|--------------|-----|------------|---------------|------|-----------|
| Analyte              | Result  | Reporting Limit | Analyzed   | Method Blank | BS  | % Recovery | True Value QC | RPD  | Qualifier |
| Chloride             | 320     | 16.0            | 04/01/2015 | ND           | 416 | 104        | 400           | 0.00 |           |

#### Sample ID: PILE 1 PT. 17 (H500871-17)

| Chloride, SM4500Cl-B | mg/kg  |                 | Analyzed By: AP |              |     |            |               |      |           |
|----------------------|--------|-----------------|-----------------|--------------|-----|------------|---------------|------|-----------|
| Analyte              | Result | Reporting Limit | Analyzed        | Method Blank | BS  | % Recovery | True Value QC | RPD  | Qualifier |
| Chloride             | 224    | 16.0            | 04/01/2015      | ND           | 416 | 104        | 400           | 0.00 |           |

#### Sample ID: PILE 1 PT. 18 (H500871-18)

| Chloride, SM4500CI-B | mg/kg  |                 | Analyzed By: AP |              |     |            |               |      |           |
|----------------------|--------|-----------------|-----------------|--------------|-----|------------|---------------|------|-----------|
| Analyte              | Result | Reporting Limit | Analyzed        | Method Blank | BS  | % Recovery | True Value QC | RPD  | Qualifier |
| Chloride             | 240    | 16.0            | 04/01/2015      | ND           | 416 | 104        | 400           | 0.00 |           |

#### Sample ID: PILE 1 PT. 19 (H500871-19)

| Chloride, SM4500Cl-B | ` mg,  | /kg             | Analyze    | d By: AP     |     |            |               |      |           |
|----------------------|--------|-----------------|------------|--------------|-----|------------|---------------|------|-----------|
| Analyte              | Result | Reporting Limit | Analyzed   | Method Blank | BS  | % Recovery | True Value QC | RPD  | Qualifier |
| Chloride             | 288    | 16.0            | 04/01/2015 | ND           | 416 | 104        | 400           | 0.00 |           |

#### Sample ID: PILE 1 PT. 20 (H500871-20)

| Chloride, SM4500Cl-B mg/kg |        | /kg             | Analyze    | d By: AP     |     |            |               |      |           |
|----------------------------|--------|-----------------|------------|--------------|-----|------------|---------------|------|-----------|
| Analyte                    | Result | Reporting Limit | Analyzed   | Method Blank | BS  | % Recovery | True Value QC | RPD  | Qualifier |
| Chloride                   | 160    | 16.0            | 04/01/2015 | ND           | 416 | 104        | 400           | 0.00 |           |

#### Sample ID: PILE 2 PT. 1 (H500871-21)

| Chloride, SM4500Cl-B | mg,    | /kg             | Analyzed By: AP |              |     |            |               |      |           |
|----------------------|--------|-----------------|-----------------|--------------|-----|------------|---------------|------|-----------|
| Analyte              | Result | Reporting Limit | Analyzed        | Method Blank | BS  | % Recovery | True Value QC | RPD  | Qualifier |
| Chloride             | 464    | 16.0            | 04/01/2015      | ND           | 416 | 104        | 400           | 0.00 |           |

#### Sample ID: PILE 2 PT. 2 (H500871-22)

| Chloride, SM4500Cl-B | mg,    | /kg             | Analyze    | d By: AP     |     |            |               |      |           |  |
|----------------------|--------|-----------------|------------|--------------|-----|------------|---------------|------|-----------|--|
| Analyte              | Result | Reporting Limit | Analyzed   | Method Blank | BS  | % Recovery | True Value QC | RPD  | Qualifier |  |
| Chloride             | 400    | 16.0            | 04/01/2015 | ND           | 416 | 104        | 400           | 0.00 |           |  |

#### Sample ID: PILE 2 PT. 3 (H500871-23)

| Chloride, SM4500Cl-B | mg/kg  |                 | Analyzed By: AP |              |     |            |               |      |           |
|----------------------|--------|-----------------|-----------------|--------------|-----|------------|---------------|------|-----------|
| Analyte              | Result | Reporting Limit | Analyzed        | Method Blank | BS  | % Recovery | True Value QC | RPD  | Qualifier |
| Chloride             | 624    | 16.0            | 04/01/2015      | ND           | 416 | 104        | 400           | 0.00 |           |

#### Sample ID: PILE 2 PT. 4 (H500871-24)

| Chloride, SM4500Cl-B | mg/    | kg              | Analyzed By: AP |              |     |            |               |      |           |
|----------------------|--------|-----------------|-----------------|--------------|-----|------------|---------------|------|-----------|
| Analyte              | Result | Reporting Limit | Analyzed        | Method Blank | BS  | % Recovery | True Value QC | RPD  | Qualifier |
| Chloride             | 336    | 16.0            | 04/01/2015      | ND           | 416 | 104        | 400           | 0.00 |           |

#### Sample ID: PILE 2 PT. 5 (H500871-25)

| Sample 10: PILE 2 PI. 5 | (112000/1-25) | ,               |            |                 |     |            |               |      |           |
|-------------------------|---------------|-----------------|------------|-----------------|-----|------------|---------------|------|-----------|
| Chloride, SM4500Cl-B    | mg            | mg/kg           |            | Analyzed By: AP |     |            |               |      |           |
| Analyte                 | Result        | Reporting Limit | Analyzed   | Method Blank    | BS  | % Recovery | True Value QC | RPD  | Qualifier |
| Chloride                | 352           | 16.0            | 04/01/2015 | ND              | 416 | 104        | 400           | 0.00 |           |
| Sample ID: PILE 2 PT. 6 | (H500871-26)  | )               |            |                 |     |            |               |      |           |
| Chloride, SM4500CI-B    | mg            | /kg             | Analyze    | ed By: AP       |     |            |               |      |           |
| Analyte                 | Result        | Reporting Limit | Analyzed   | Method Blank    | BS  | % Recovery | True Value QC | RPD  | Qualifier |
| Chloride                | 432           | 16.0            | 04/01/2015 | ND              | 416 | 104        | 400           | 0.00 |           |

#### Sample ID: PILE 2 PT. 7 (H500871-27)

| Chloride, SM4500Cl-B | Analyze | d By: AP        |            |              |     |            |               |      |           |
|----------------------|---------|-----------------|------------|--------------|-----|------------|---------------|------|-----------|
| Analyte              | Result  | Reporting Limit | Analyzed   | Method Blank | BS  | % Recovery | True Value QC | RPD  | Qualifier |
| Chloride             | 528     | 16.0            | 04/01/2015 | ND           | 416 | 104        | 400           | 0.00 |           |

#### Sample ID: PILE 2 PT. 8 (H500871-28)

| Chloride, SM4500Cl-B | mg,    | /kg             | Analyze    | d By: AP     |     |            |               |      |           |
|----------------------|--------|-----------------|------------|--------------|-----|------------|---------------|------|-----------|
| Analyte              | Result | Reporting Limit | Analyzed   | Method Blank | BS  | % Recovery | True Value QC | RPD  | Qualifier |
| Chloride             | 336    | 16.0            | 04/01/2015 | ND           | 416 | 104        | 400           | 0.00 |           |

#### Sample ID: PILE 2 PT. 9 (H500871-29)

| Chloride, SM4500CI-B | mg     | /kg             | Analyze    | d By: AP     |     |            |               |      |           |
|----------------------|--------|-----------------|------------|--------------|-----|------------|---------------|------|-----------|
| Analyte              | Result | Reporting Limit | Analyzed   | Method Blank | BS  | % Recovery | True Value QC | RPD  | Qualifier |
| Chloride             | 416    | 16.0            | 04/01/2015 | ND           | 416 | 104        | 400           | 0.00 |           |

#### Sample ID: PILE 2 PT. 10 (H500871-30)

| Chloride, SM4500CI-B    | ` mg         | mg/kg           |            | Analyzed By: AP |     |            |               |      |           |
|-------------------------|--------------|-----------------|------------|-----------------|-----|------------|---------------|------|-----------|
| Analyte                 | Result       | Reporting Limit | Analyzed   | Method Blank    | BS  | % Recovery | True Value QC | RPD  | Qualifier |
| Chloride                | 432          | 16.0            | 04/01/2015 | ND              | 416 | 104        | 400           | 0.00 |           |
| Sample ID: PILE 3 PT. 1 | (H500871-31) | )               |            |                 |     |            |               |      |           |
| Chloride, SM4500CI-B    | mg           | /kg             | Analyze    | d By: AP        |     |            |               |      |           |
| Analyte                 | Result       | Reporting Limit | Analyzed   | Method Blank    | BS  | % Recovery | True Value QC | RPD  | Qualifier |

### Sample ID: PILE 3 PT. 2 (H500871-32)

Chloride

| Chloride, SM4500Cl-B | mg,    | /kg             | Analyze    | d By: AP     |     |            |               |      |           |
|----------------------|--------|-----------------|------------|--------------|-----|------------|---------------|------|-----------|
| Analyte              | Result | Reporting Limit | Analyzed   | Method Blank | BS  | % Recovery | True Value QC | RPD  | Qualifier |
| Chloride             | 256    | 16.0            | 04/01/2015 | ND           | 416 | 104        | 400           | 0.00 |           |

#### Sample ID: PILE 3 PT. 3 (H500871-33)

| Chloride, SM4500Cl-B | SM4500Cl-B mg/kg |                 | Analyzed By: AP |              |     |            |               |      |           |
|----------------------|------------------|-----------------|-----------------|--------------|-----|------------|---------------|------|-----------|
| Analyte              | Result           | Reporting Limit | Analyzed        | Method Blank | BS  | % Recovery | True Value QC | RPD  | Qualifier |
| Chloride             | 256              | 16.0            | 04/01/2015      | ND           | 400 | 100        | 400           | 3.92 |           |

#### Sample ID: PILE 3 PT. 4 (H500871-34)

| Chloride, SM4500Cl-B | mg/    | 'kg             | Analyze    | d By: AP     |     |            |               |      |           |
|----------------------|--------|-----------------|------------|--------------|-----|------------|---------------|------|-----------|
| Analyte              | Result | Reporting Limit | Analyzed   | Method Blank | BS  | % Recovery | True Value QC | RPD  | Qualifier |
| Chloride             | 240    | 16.0            | 04/01/2015 | ND           | 400 | 100        | 400           | 3.92 |           |

#### Sample ID: PILE 3 PT. 5 (H500871-35)

| •                       | ` '          |                 |            |              |     |            |               |      |           |
|-------------------------|--------------|-----------------|------------|--------------|-----|------------|---------------|------|-----------|
| Chloride, SM4500Cl-B    | mg           | mg/kg           |            | d By: AP     |     |            |               |      |           |
| Analyte                 | Result       | Reporting Limit | Analyzed   | Method Blank | BS  | % Recovery | True Value QC | RPD  | Qualifier |
| Chloride                | 256          | 16.0            | 04/01/2015 | ND           | 400 | 100        | 400           | 3.92 |           |
| Sample ID: PILE 3 PT. 6 | (H500871-36) | )               |            |              |     |            |               |      |           |
| Chloride, SM4500CI-B    | mg           | /kg             | Analyze    | d By: AP     |     |            |               |      |           |
|                         |              |                 |            |              |     |            |               |      |           |
| Analyte                 | Result       | Reporting Limit | Analyzed   | Method Blank | BS  | % Recovery | True Value QC | RPD  | Qualifier |

#### Sample ID: PILE 3 PT. 7 (H500871-37)

| Chloride, SM4500CI-B | mg,    | /kg             | Analyze    | d By: AP     |     |            |               |      |           |
|----------------------|--------|-----------------|------------|--------------|-----|------------|---------------|------|-----------|
| Analyte              | Result | Reporting Limit | Analyzed   | Method Blank | BS  | % Recovery | True Value QC | RPD  | Qualifier |
| Chloride             | 176    | 16.0            | 04/01/2015 | ND           | 400 | 100        | 400           | 3.92 |           |

#### Sample ID: PILE 3 PT. 8 (H500871-38)

| Chloride, SM4500CI-B | loride, SM4500Cl-B mg/kg |                 | Analyzed By: AP |              |     |            |               |      |           |
|----------------------|--------------------------|-----------------|-----------------|--------------|-----|------------|---------------|------|-----------|
| Analyte              | Result                   | Reporting Limit | Analyzed        | Method Blank | BS  | % Recovery | True Value QC | RPD  | Qualifier |
| Chloride             | 256                      | 16.0            | 04/01/2015      | ND           | 400 | 100        | 400           | 3.92 |           |

#### Sample ID: PILE 3 PT. 9 (H500871-39)

| Chloride, SM4500Cl-B | 00Cl-B mg/kg |                 |            | Analyzed By: AP |     |            |               |      |           |
|----------------------|--------------|-----------------|------------|-----------------|-----|------------|---------------|------|-----------|
| Analyte              | Result       | Reporting Limit | Analyzed   | Method Blank    | BS  | % Recovery | True Value QC | RPD  | Qualifier |
| Chloride             | 240          | 16.0            | 04/01/2015 | ND              | 400 | 100        | 400           | 3.92 |           |

#### Sample ID: PILE 3 PT. 10 (H500871-40)

| Chloride, SM4500CI-B     | •             | /kg             | Analyzed By: AP |              |     |            |               |      |           |
|--------------------------|---------------|-----------------|-----------------|--------------|-----|------------|---------------|------|-----------|
| Analyte                  | Result        | Reporting Limit | Analyzed        | Method Blank | BS  | % Recovery | True Value QC | RPD  | Qualifier |
| Chloride                 | 240           | 16.0            | 04/01/2015      | ND           | 400 | 100        | 400           | 3.92 |           |
| Sample ID: PILE 3 PT. 1: | 1 (H500871-41 | L)              |                 |              |     |            |               |      |           |
| Chloride, SM4500Cl-B     | mg            | /kg             | Analyze         | d By: AP     |     |            |               |      |           |
| Analyte                  | Result        | Reporting Limit | Analyzed        | Method Blank | BS  | % Recovery | True Value QC | RPD  | Qualifier |
| Chloride                 | 240           | 16.0            | 04/01/2015      | ND           | 400 | 100        | 400           | 3.92 |           |

#### Sample ID: PILE 3 PT. 12 (H500871-42)

| Chloride, SM4500Cl-B | mg,    | /kg             | Analyze    | d By: AP     |     |            |               |      |           |
|----------------------|--------|-----------------|------------|--------------|-----|------------|---------------|------|-----------|
| Analyte              | Result | Reporting Limit | Analyzed   | Method Blank | BS  | % Recovery | True Value QC | RPD  | Qualifier |
| Chloride             | 224    | 16.0            | 04/01/2015 | ND           | 400 | 100        | 400           | 3.92 |           |

#### Sample ID: PILE 3 PT. 13 (H500871-43)

| Chloride, SM4500Cl-B | mg,    | /kg             | Analyze    | d By: AP     |     |            |               |      |           |
|----------------------|--------|-----------------|------------|--------------|-----|------------|---------------|------|-----------|
| Analyte              | Result | Reporting Limit | Analyzed   | Method Blank | BS  | % Recovery | True Value QC | RPD  | Qualifier |
| Chloride             | 240    | 16.0            | 04/01/2015 | ND           | 400 | 100        | 400           | 3.92 |           |

#### Sample ID: PILE 3 PT. 14 (H500871-44)

| Chloride, SM4500Cl-B | ` mg,  | /kg             | Analyze    | d By: AP     |     |            |               |      |           |
|----------------------|--------|-----------------|------------|--------------|-----|------------|---------------|------|-----------|
| Analyte              | Result | Reporting Limit | Analyzed   | Method Blank | BS  | % Recovery | True Value QC | RPD  | Qualifier |
| Chloride             | 240    | 16.0            | 04/01/2015 | ND           | 400 | 100        | 400           | 3.92 |           |

#### Sample ID: PILE 3 PT. 15 (H500871-45)

| Chioride, SM4500CI-B | mg/    | кд              | Anaiyze    | a By: AP     |     |            |               |      |           |
|----------------------|--------|-----------------|------------|--------------|-----|------------|---------------|------|-----------|
| Analyte              | Result | Reporting Limit | Analyzed   | Method Blank | BS  | % Recovery | True Value QC | RPD  | Qualifier |
| Chloride             | 256    | 16.0            | 04/01/2015 | ND           | 400 | 100        | 400           | 3.92 |           |