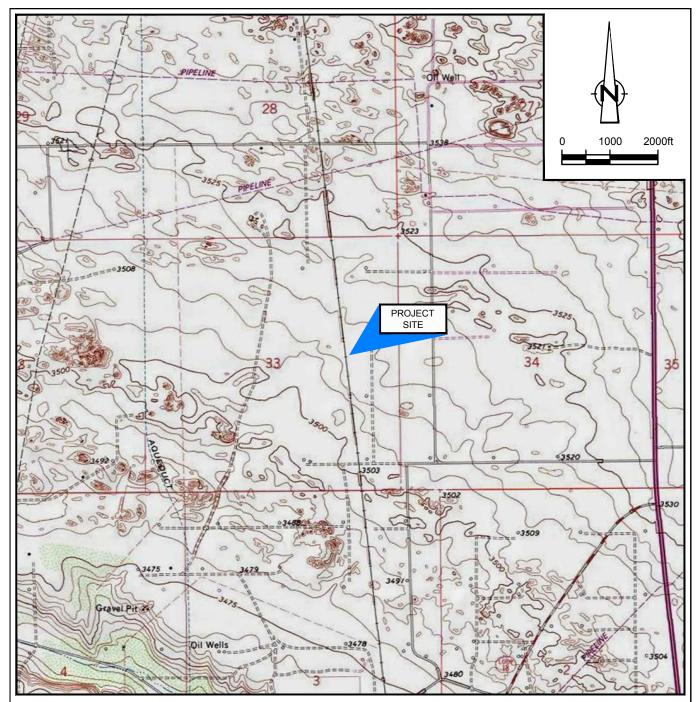

#### Section 1.0 Introduction

The Warren Battery 1 site (hereafter referred to as the "Site"), is located approximately 6.2 miles north of Eunice, New Mexico (**Figure 1**). The NMOCD site number is 1R-1165. The Site is located on land owned by Mr. Bob McCasland in the SE¼ of the NE ¼ of Section 33, Township 20 S, Range 38E, within Lea County, New Mexico (32° 31′ 47.67″ N, 103° 08′ 53.75″ W).

# **Figures**

SOURCE: USGS 7.5 MINUTE QUAD "HOBBS SW, NEW MEXICO"

LAT/LONG: 32.5299° NORTH, -103.1482° WEST COORDINATE: NAD83 DATUM, U.S. FOOT STATE PLANE ZONE - NEW MEXICO EAST

Figure 1

SITE LOCATION MAP WARREN BATTERY 1 SECTION 33, T20S, R38E, LEA COUNTY, NEW MEXICO ConocoPhillips Company