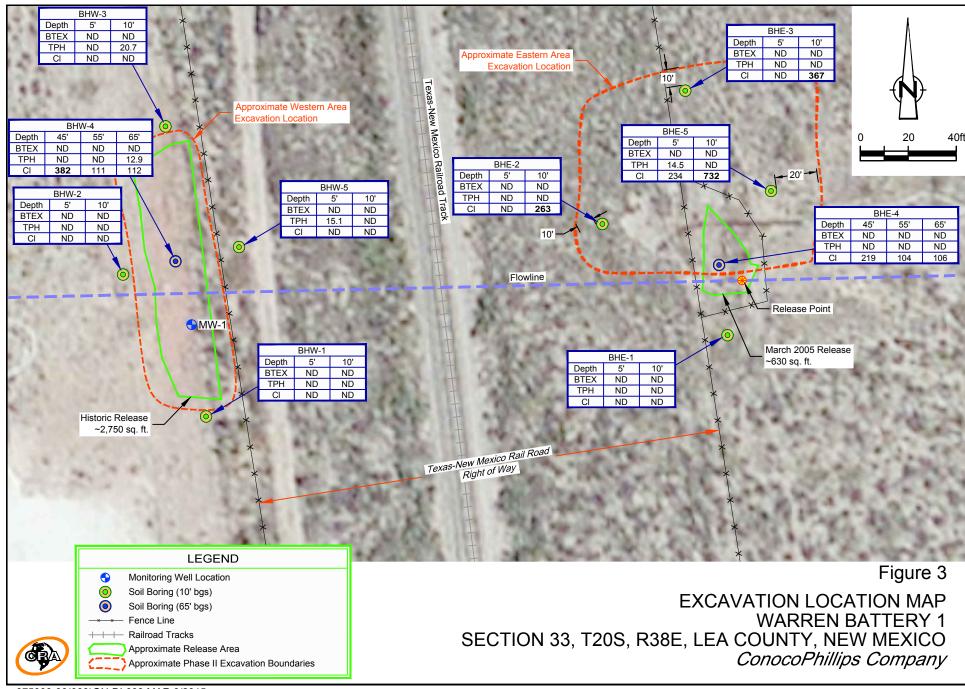

#### Section 5.0 Stage 2 Site Reclamation

Field activities for the site reclamation were performed from December 8, 2014 through January 6, 2015. Excavation activities were performed by Diamondback Disposal Services of Hobbs, New Mexico. Copies of the transporter's waste manifests can be found in **Appendix A**. Excavation activities were performed using a track excavator and front end loader. Impacted soil was hauled using 10-wheel dump trucks to Sundance Services, Inc. in Eunice, New Mexico. The approximate locations of the eastern and western excavation areas can be found in **Figure 3**.

Excavation of the western release area did not extend past the existing T&NM Railroad fence. This was performed to minimize damage to the fence and was verbally approved by Mr. Jim Griswold with the NMOCD. The excavation of the eastern release area required the removal of the existing fence. New fence posts were put in place to support the existing fence. A temporary fence was placed around the western side of the excavation to prevent livestock from entering the T&NM Railroad right of way. In addition, each excavation was constructed with a ramp. This was performed to allow for livestock to leave the excavation should they enter them. A photolog of activities can be found in **Appendix B**.

The general activities that occurred during the remediation are as follows (See **Figure 3** for reference to the excavation areas):

- Beginning December 8, Diamondback Disposal Services removed 51 dump truck loads of impacted soil from the western release area and disposed of offsite at the Sundance facility.
- On December 11, Diamondback Disposal Services began hauling in loads of clean fill from the McCasland Ranch (landowner's) borrow pit source. The clean fill was delivered to the western excavation area. Diamondback employees began to take down the fence that runs north-south along the eastern impacted area. H-Braces were installed to support the existing fence. Subsequently a temporary fence was installed to enclose the eastern area from potential hazards/livestock during excavation activities.
- On December 11, 2014, excavation of the eastern impacted area was initiated. From
  December 12 through December 19, Diamondback Disposal Services removed 109 dump
  truck loads of impacted soil from the eastern release area. These soils were disposed of at
  the Sundance facility.
- On December 12<sup>th</sup>, a 20 mil poly liner was set in the bottom of the excavation in the western release area, backfilled with clean fill material and compacted using on-site heavy equipment.
- On December 19<sup>th</sup>, 2014, a 20 mil poly liner was set in the bottom of the excavation of the eastern release area, backfilled with clean fill material and compacted
- On January 6, 2015, a 15-5-10 fertilizer was placed on the Eastern and Western backfilled areas. Following placement of the fertilizer, the area was seeded with BLM #2 seed mix.
   Copies of the fertilizer and seed mix specifications can be found in Appendix C. The seed was wheel-rolled into the soil using the on-site loader.
- Monitoring of the seed growth is on-going.