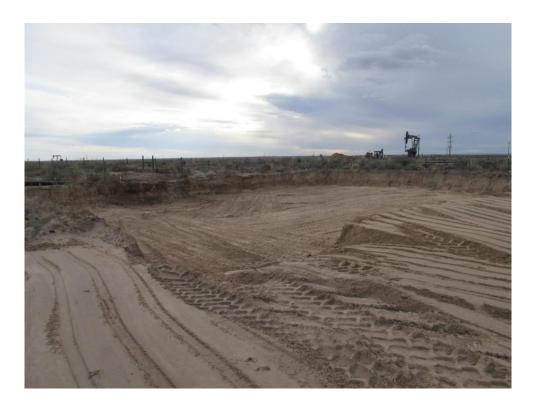

- Excavation of visibly impacted soils to a depth of approximately four feet bgs;
- Transport of impacted soil to the Sundance facility near Eunice, New Mexico for subsequent disposal;
- Placement of a 20 mil poly liner in the bottom of the excavation to minimize further migration of contaminants;
- Backfill and placement of clean fill material followed by compaction of the placed clean fill materials using on-site heavy equipment; and
- Fertilize and seed backfill area with approved seed mixture.

The general activities that occurred during the remediation are as follows (See **Figure 3** for reference to the excavation areas):

- Beginning December 8, Diamondback Disposal Services removed 51 dump truck loads of impacted soil from the western release area and disposed of offsite at the Sundance facility.
- On December 11, Diamondback Disposal Services began hauling in loads of clean fill from the McCasland Ranch (landowner's) borrow pit source. The clean fill was delivered to the western excavation area. Diamondback employees began to take down the fence that runs north-south along the eastern impacted area. H-Braces were installed to support the existing fence. Subsequently a temporary fence was installed to enclose the eastern area from potential hazards/livestock during excavation activities.
- On December 11, 2014, excavation of the eastern impacted area was initiated. From
  December 12 through December 19, Diamondback Disposal Services removed 109 dump
  truck loads of impacted soil from the eastern release area. These soils were disposed of at
  the Sundance facility.
- On December 12<sup>th</sup>, a 20 mil poly liner was set in the bottom of the excavation in the western release area, backfilled with clean fill material and compacted using on-site heavy equipment.
- On December 19<sup>th</sup>, 2014, a 20 mil poly liner was set in the bottom of the excavation of the eastern release area, backfilled with clean fill material and compacted
- On January 6, 2015, a 15-5-10 fertilizer was placed on the Eastern and Western backfilled areas. Following placement of the fertilizer, the area was seeded with BLM #2 seed mix.
   Copies of the fertilizer and seed mix specifications can be found in Appendix C. The seed was wheel-rolled into the soil using the on-site loader.
- Monitoring of the seed growth is on-going.