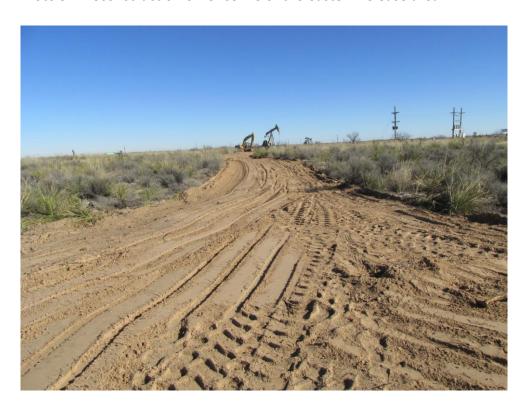

#### Section 5.0 Stage 2 Site Reclamation

Field activities for the site reclamation were performed from December 8, 2014 through January 6, 2015. Excavation activities were performed by Diamondback Disposal Services of Hobbs, New Mexico. Copies of the transporter's waste manifests can be found in **Appendix A**. Excavation activities were performed using a track excavator and front end loader. Impacted soil was hauled using 10-wheel dump trucks to Sundance Services, Inc. in Eunice, New Mexico. The approximate locations of the eastern and western excavation areas can be found in **Figure 3**.

Excavation of the western release area did not extend past the existing T&NM Railroad fence. This was performed to minimize damage to the fence and was verbally approved by Mr. Jim Griswold with the NMOCD. The excavation of the eastern release area required the removal of the existing fence. New fence posts were put in place to support the existing fence. A temporary fence was placed around the western side of the excavation to prevent livestock from entering the T&NM Railroad right of way. In addition, each excavation was constructed with a ramp. This was performed to allow for livestock to leave the excavation should they enter them. A photolog of activities can be found in **Appendix B**.

The general activities that occurred during the remediation are as follows (See **Figure 3** for reference to the excavation areas):

- Beginning December 8, Diamondback Disposal Services removed 51 dump truck loads of impacted soil from the western release area and disposed of offsite at the Sundance facility.
- On December 11, Diamondback Disposal Services began hauling in loads of clean fill from the McCasland Ranch (landowner's) borrow pit source. The clean fill was delivered to the western excavation area. Diamondback employees began to take down the fence that runs north-south along the eastern impacted area. H-Braces were installed to support the existing fence. Subsequently a temporary fence was installed to enclose the eastern area from potential hazards/livestock during excavation activities.
- On December 11, 2014, excavation of the eastern impacted area was initiated. From
  December 12 through December 19, Diamondback Disposal Services removed 109 dump
  truck loads of impacted soil from the eastern release area. These soils were disposed of at
  the Sundance facility.
- On December 12<sup>th</sup>, a 20 mil poly liner was set in the bottom of the excavation in the western release area, backfilled with clean fill material and compacted using on-site heavy equipment.
- On December 19<sup>th</sup>, 2014, a 20 mil poly liner was set in the bottom of the excavation of the eastern release area, backfilled with clean fill material and compacted
- On January 6, 2015, a 15-5-10 fertilizer was placed on the Eastern and Western backfilled areas. Following placement of the fertilizer, the area was seeded with BLM #2 seed mix.
   Copies of the fertilizer and seed mix specifications can be found in Appendix C. The seed was wheel-rolled into the soil using the on-site loader.
- Monitoring of the seed growth is on-going.