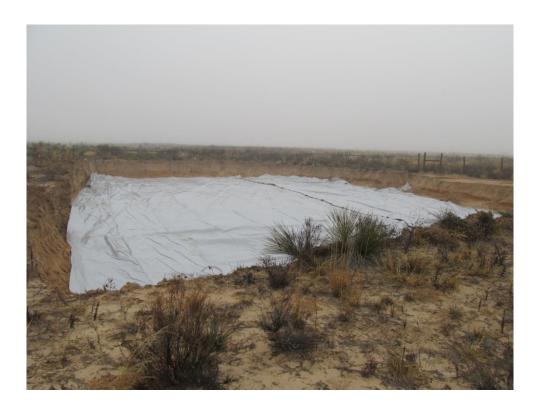

#### Section 5.0 Stage 2 Site Reclamation

Field activities for the site reclamation were performed from December 8, 2014 through January 6, 2015. Excavation activities were performed by Diamondback Disposal Services of Hobbs, New Mexico. Copies of the transporter's waste manifests can be found in **Appendix A**. Excavation activities were performed using a track excavator and front end loader. Impacted soil was hauled using 10-wheel dump trucks to Sundance Services, Inc. in Eunice, New Mexico. The approximate locations of the eastern and western excavation areas can be found in **Figure 3**.

The general activities that occurred during the remediation are as follows (See **Figure 3** for reference to the excavation areas):

- Beginning December 8, Diamondback Disposal Services removed 51 dump truck loads of impacted soil from the western release area and disposed of offsite at the Sundance facility.
- On December 11, Diamondback Disposal Services began hauling in loads of clean fill from the McCasland Ranch (landowner's) borrow pit source. The clean fill was delivered to the western excavation area. Diamondback employees began to take down the fence that runs north-south along the eastern impacted area. H-Braces were installed to support the existing fence. Subsequently a temporary fence was installed to enclose the eastern area from potential hazards/livestock during excavation activities.
- On December 11, 2014, excavation of the eastern impacted area was initiated. From
  December 12 through December 19, Diamondback Disposal Services removed 109 dump
  truck loads of impacted soil from the eastern release area. These soils were disposed of at
  the Sundance facility.
- On December 12<sup>th</sup>, a 20 mil poly liner was set in the bottom of the excavation in the western release area, backfilled with clean fill material and compacted using on-site heavy equipment.
- On December 19<sup>th</sup>, 2014, a 20 mil poly liner was set in the bottom of the excavation of the eastern release area, backfilled with clean fill material and compacted
- On January 6, 2015, a 15-5-10 fertilizer was placed on the Eastern and Western backfilled areas. Following placement of the fertilizer, the area was seeded with BLM #2 seed mix.
   Copies of the fertilizer and seed mix specifications can be found in Appendix C. The seed was wheel-rolled into the soil using the on-site loader.
- Monitoring of the seed growth is on-going.