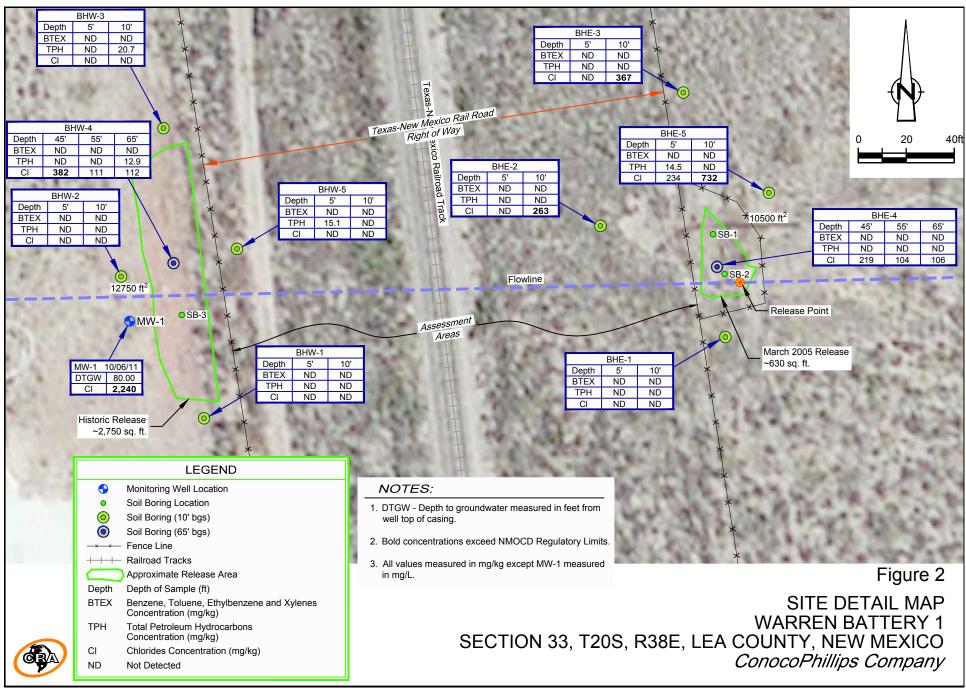

The Site consists of two different releases, one east and one west of the Texas and New Mexico (T&NM) Railroad tracks. Numerous flow lines on the east side of the T&NM tracks caused restricted access to the Site by heavy machinery.

#### Section 2.0 Site History/Previous Investigations

On March 10, 2005, approximately 17 barrels (bbls) of crude oil and produced water were released from a flow line passing through a culvert under a spur rail line owned by the T&NM Railroad. The release was observed on the east side of the T&NM Railroad tracks. Approximately 10 bbls of crude oil and produced water were recovered from the release. Environmental Plus, Inc. (EPI) performed the initial assessment and estimated that the affected area was approximately 630 square feet (ft2) in size.

During their investigation, EPI discovered a separate area of petroleum impacted soil located west of the T&NM Railroad track. This area was approximately 2,750 ft2 in size. The area appeared to be a historical release of crude oil which had solidified and was partially covered with windblown sand.

Total petroleum hydrocarbons (TPH) and benzene, toluene, ethylbenzene, and xylene (BTEX) concentrations exceeding site specific NMOCD Recommended Remedial Action Levels (RRALs) were observed in soil samples collected from the borings that were located along the eastern side of the railroad tracks (SB-1 and SB-2). Chloride concentrations also exceeded RRALs in both borings. Chloride concentrations were highest at depths of 15 and 20 feet bgs, but were below the RRAL at 40 feet bgs. The soil sample collected from the west side of the railroad track (SB-3) also contained concentrations of TPH and chlorides that exceeded the NMOCD RRALs.

On December 20, 2007, EPI installed a monitor well (MW-1) on the west side of the railroad tracks to a total depth of 105 feet bgs. Groundwater in this well was observed at 94 feet bgs at that time. Field screening for chlorides indicated concentrations exceeding the NMOCD RRAL. A groundwater sample collected on December 27, 2007 contained chloride at a concentration of 1,660 mg/L.

On October 6, 2011, CRA staff performed a site visit to assess current conditions. During this site visit, the depth to groundwater was observed at a depth of 80 feet bgs. A groundwater sample was collected and analyzed for chlorides by EPA Method 300.0. The chloride concentration was reported as 2,240 mg/L.

Prior to subsurface penetrations, each boring location was cleared using a hand auger to a depth of five feet bgs. In order to assess the historical release area west of the T&NM railroad tracks, a total of five soil borings were advanced in the release area (**Figure 2**). A total of five soil borings were advanced in the release area east of the T&NM railroad tracks (**Figure 2**). The borings were drilled to depths ranging from 10 ft bgs to 65 ft bgs.