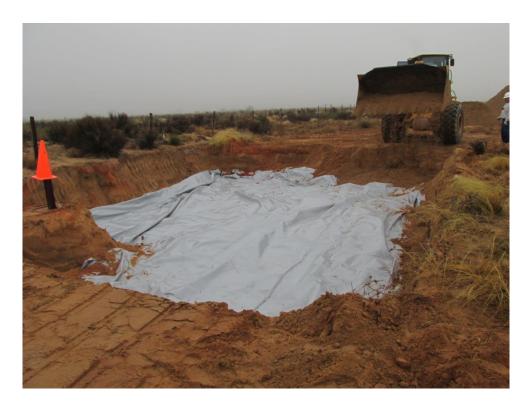

#### Section 5.0 Stage 2 Site Reclamation

Field activities for the site reclamation were performed from December 8, 2014 through January 6, 2015. Excavation activities were performed by Diamondback Disposal Services of Hobbs, New Mexico. Copies of the transporter's waste manifests can be found in **Appendix A**. Excavation activities were performed using a track excavator and front end loader. Impacted soil was hauled using 10-wheel dump trucks to Sundance Services, Inc. in Eunice, New Mexico. The approximate locations of the eastern and western excavation areas can be found in **Figure 3**.

Excavation of the western release area did not extend past the existing T&NM Railroad fence. This was performed to minimize damage to the fence and was verbally approved by Mr. Jim Griswold with the NMOCD. The excavation of the eastern release area required the removal of the existing fence. New fence posts were put in place to support the existing fence. A temporary fence was placed around the western side of the excavation to prevent livestock from entering the T&NM Railroad right of way. In addition, each excavation was constructed with a ramp. This was performed to allow for livestock to leave the excavation should they enter them. A photolog of activities can be found in **Appendix B**.

The general activities that occurred during the remediation are as follows (See **Figure 3** for reference to the excavation areas):

- Beginning December 8, Diamondback Disposal Services removed 51 dump truck loads of impacted soil from the western release area and disposed of offsite at the Sundance facility.
- On December 11, Diamondback Disposal Services began hauling in loads of clean fill from the McCasland Ranch (landowner's) borrow pit source. The clean fill was delivered to the western excavation area. Diamondback employees began to take down the fence that runs north-south along the eastern impacted area. H-Braces were installed to support the existing fence. Subsequently a temporary fence was installed to enclose the eastern area from potential hazards/livestock during excavation activities.
- On December 11, 2014, excavation of the eastern impacted area was initiated. From
  December 12 through December 19, Diamondback Disposal Services removed 109 dump
  truck loads of impacted soil from the eastern release area. These soils were disposed of at
  the Sundance facility.
- On December 12<sup>th</sup>, a 20 mil poly liner was set in the bottom of the excavation in the western release area, backfilled with clean fill material and compacted using on-site heavy equipment.
- On December 19<sup>th</sup>, 2014, a 20 mil poly liner was set in the bottom of the excavation of the eastern release area, backfilled with clean fill material and compacted
- On January 6, 2015, a 15-5-10 fertilizer was placed on the Eastern and Western backfilled areas. Following placement of the fertilizer, the area was seeded with BLM #2 seed mix.
   Copies of the fertilizer and seed mix specifications can be found in Appendix C. The seed was wheel-rolled into the soil using the on-site loader.
- Monitoring of the seed growth is on-going.