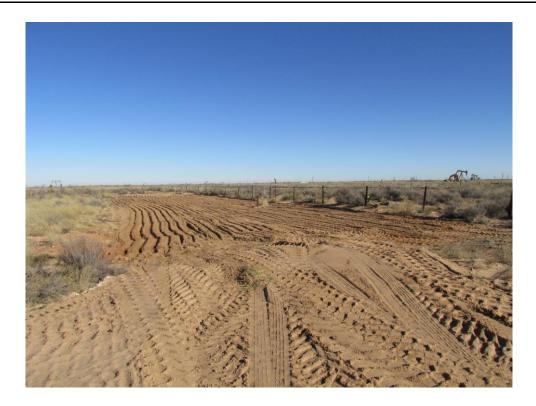

#### Section 5.0 Stage 2 Site Reclamation

Field activities for the site reclamation were performed from December 8, 2014 through January 6, 2015. Excavation activities were performed by Diamondback Disposal Services of Hobbs, New Mexico. Copies of the transporter's waste manifests can be found in **Appendix A**. Excavation activities were performed using a track excavator and front end loader. Impacted soil was hauled using 10-wheel dump trucks to Sundance Services, Inc. in Eunice, New Mexico. The approximate locations of the eastern and western excavation areas can be found in **Figure 3**.

Excavation of the western release area did not extend past the existing T&NM Railroad fence. This was performed to minimize damage to the fence and was verbally approved by Mr. Jim Griswold with the NMOCD. The excavation of the eastern release area required the removal of the existing fence. New fence posts were put in place to support the existing fence. A temporary fence was placed around the western side of the excavation to prevent livestock from entering the T&NM Railroad right of way. In addition, each excavation was constructed with a ramp. This was performed to allow for livestock to leave the excavation should they enter them. A photolog of activities can be found in **Appendix B**.

The general activities that occurred during the remediation are as follows (See **Figure 3** for reference to the excavation areas):

- Beginning December 8, Diamondback Disposal Services removed 51 dump truck loads of impacted soil from the western release area and disposed of offsite at the Sundance facility.
- On December 11, Diamondback Disposal Services began hauling in loads of clean fill from the McCasland Ranch (landowner's) borrow pit source. The clean fill was delivered to the western excavation area. Diamondback employees began to take down the fence that runs north-south along the eastern impacted area. H-Braces were installed to support the existing fence. Subsequently a temporary fence was installed to enclose the eastern area from potential hazards/livestock during excavation activities.
- On December 11, 2014, excavation of the eastern impacted area was initiated. From
  December 12 through December 19, Diamondback Disposal Services removed 109 dump
  truck loads of impacted soil from the eastern release area. These soils were disposed of at
  the Sundance facility.
- On December 12<sup>th</sup>, a 20 mil poly liner was set in the bottom of the excavation in the western release area, backfilled with clean fill material and compacted using on-site heavy equipment.
- On December 19<sup>th</sup>, 2014, a 20 mil poly liner was set in the bottom of the excavation of the eastern release area, backfilled with clean fill material and compacted
- On January 6, 2015, a 15-5-10 fertilizer was placed on the Eastern and Western backfilled areas. Following placement of the fertilizer, the area was seeded with BLM #2 seed mix.
   Copies of the fertilizer and seed mix specifications can be found in Appendix C. The seed was wheel-rolled into the soil using the on-site loader.
- Monitoring of the seed growth is on-going.