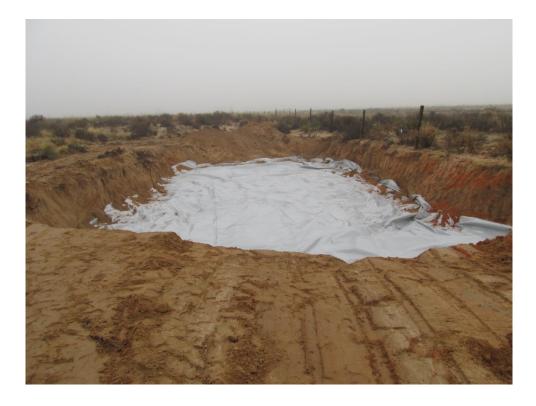

- Excavation of visibly impacted soils to a depth of approximately four feet bgs;
- Transport of impacted soil to the Sundance facility near Eunice, New Mexico for subsequent disposal;
- Placement of a 20 mil poly liner in the bottom of the excavation to minimize further migration of contaminants;
- Backfill and placement of clean fill material followed by compaction of the placed clean fill materials using on-site heavy equipment; and
- Fertilize and seed backfill area with approved seed mixture.

The general activities that occurred during the remediation are as follows (See **Figure 3** for reference to the excavation areas):

- Beginning December 8, Diamondback Disposal Services removed 51 dump truck loads of impacted soil from the western release area and disposed of offsite at the Sundance facility.
- On December 11, Diamondback Disposal Services began hauling in loads of clean fill from the McCasland Ranch (landowner's) borrow pit source. The clean fill was delivered to the western excavation area. Diamondback employees began to take down the fence that runs north-south along the eastern impacted area. H-Braces were installed to support the existing fence. Subsequently a temporary fence was installed to enclose the eastern area from potential hazards/livestock during excavation activities.
- On December 11, 2014, excavation of the eastern impacted area was initiated. From
  December 12 through December 19, Diamondback Disposal Services removed 109 dump
  truck loads of impacted soil from the eastern release area. These soils were disposed of at
  the Sundance facility.
- On December 12<sup>th</sup>, a 20 mil poly liner was set in the bottom of the excavation in the western release area, backfilled with clean fill material and compacted using on-site heavy equipment.
- On December 19<sup>th</sup>, 2014, a 20 mil poly liner was set in the bottom of the excavation of the eastern release area, backfilled with clean fill material and compacted
- On January 6, 2015, a 15-5-10 fertilizer was placed on the Eastern and Western backfilled areas. Following placement of the fertilizer, the area was seeded with BLM #2 seed mix.
   Copies of the fertilizer and seed mix specifications can be found in Appendix C. The seed was wheel-rolled into the soil using the on-site loader.
- Monitoring of the seed growth is on-going.