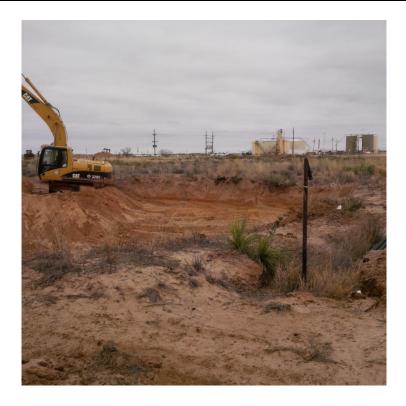

#### Section 5.0 Stage 2 Site Reclamation

Field activities for the site reclamation were performed from December 8, 2014 through January 6, 2015. Excavation activities were performed by Diamondback Disposal Services of Hobbs, New Mexico. Copies of the transporter's waste manifests can be found in **Appendix A**. Excavation activities were performed using a track excavator and front end loader. Impacted soil was hauled using 10-wheel dump trucks to Sundance Services, Inc. in Eunice, New Mexico. The approximate locations of the eastern and western excavation areas can be found in **Figure 3**.

The general activities that occurred during the remediation are as follows (See **Figure 3** for reference to the excavation areas):

- Beginning December 8, Diamondback Disposal Services removed 51 dump truck loads of impacted soil from the western release area and disposed of offsite at the Sundance facility.
- On December 11, Diamondback Disposal Services began hauling in loads of clean fill from the McCasland Ranch (landowner's) borrow pit source. The clean fill was delivered to the western excavation area. Diamondback employees began to take down the fence that runs north-south along the eastern impacted area. H-Braces were installed to support the existing fence. Subsequently a temporary fence was installed to enclose the eastern area from potential hazards/livestock during excavation activities.
- On December 11, 2014, excavation of the eastern impacted area was initiated. From
  December 12 through December 19, Diamondback Disposal Services removed 109 dump
  truck loads of impacted soil from the eastern release area. These soils were disposed of at
  the Sundance facility.
- On December 12<sup>th</sup>, a 20 mil poly liner was set in the bottom of the excavation in the western release area, backfilled with clean fill material and compacted using on-site heavy equipment.
- On December 19<sup>th</sup>, 2014, a 20 mil poly liner was set in the bottom of the excavation of the eastern release area, backfilled with clean fill material and compacted
- On January 6, 2015, a 15-5-10 fertilizer was placed on the Eastern and Western backfilled areas. Following placement of the fertilizer, the area was seeded with BLM #2 seed mix.
   Copies of the fertilizer and seed mix specifications can be found in Appendix C. The seed was wheel-rolled into the soil using the on-site loader.
- Monitoring of the seed growth is on-going.