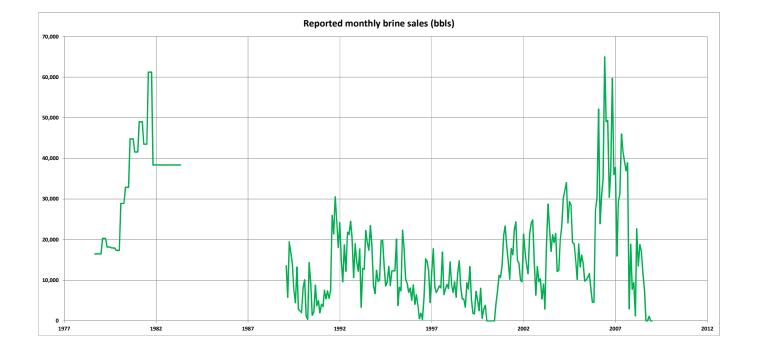

## **BRINE PRODUCTION**

| Year |      | Month         | Date       | Reported<br>monthly brine<br>sales (bbls) | Date       | Quarterly brine<br>production (bbls) |
|------|------|---------------|------------|-------------------------------------------|------------|--------------------------------------|
|      | 1978 | January       | 1/31/1978  |                                           |            |                                      |
|      |      | February      | 2/28/1978  |                                           |            |                                      |
|      |      | March         | 3/31/1978  |                                           |            |                                      |
|      |      | April         | 4/30/1978  |                                           |            |                                      |
|      |      | May           | 5/31/1978  |                                           |            |                                      |
|      |      | June          | 6/30/1978  |                                           |            |                                      |
|      |      | July          | 7/31/1978  |                                           |            |                                      |
|      |      | August        | 8/31/1978  | 16,500                                    |            |                                      |
|      |      | September     | 9/30/1978  | 16,500                                    | 9/30/1978  | 33,000                               |
|      |      | October       | 10/31/1978 | 16,500                                    |            |                                      |
|      |      | November      | 11/30/1978 | 16,500                                    |            |                                      |
|      |      | December      | 12/31/1978 | 16,500                                    | 12/31/1978 | 49,500                               |
|      | 1979 | January       | 1/31/1979  | 20,307                                    |            |                                      |
|      |      | February      | 2/28/1979  | 20,307                                    |            |                                      |
|      |      | March         | 3/31/1979  | 20,307                                    | 3/31/1979  | 60,923                               |
|      |      | April         | 4/30/1979  | 18,195                                    |            |                                      |
|      |      | May           | 5/31/1979  | 18,195                                    |            |                                      |
|      |      | June          | 6/30/1979  | 18,195                                    | 6/30/1979  | 54,586                               |
|      |      | July          | 7/31/1979  | 17,939                                    |            |                                      |
|      |      | August        | 8/31/1979  | 17,939                                    |            |                                      |
|      |      | September     | 9/30/1979  | 17,939                                    | 9/30/1979  | 53,816                               |
|      |      | October       | 10/31/1979 | 17,330                                    |            |                                      |
|      |      | November      | 11/30/1979 | 17,330                                    |            |                                      |
|      |      | December      | 12/31/1979 | 17,330                                    | 12/31/1979 | 51,990                               |
|      | 1980 | January       | 1/31/1980  | 28,917                                    |            |                                      |
|      |      | February      | 2/28/1980  | 28,917                                    |            |                                      |
|      |      | March         | 3/31/1980  | 28,917                                    | 3/31/1980  | 86,752                               |
|      |      | April         | 4/30/1980  | 32,858                                    |            |                                      |
|      |      | May           | 5/31/1980  | 32,858                                    |            |                                      |
|      |      | June          | 6/30/1980  | 32,858                                    | 6/30/1980  | 98,573                               |
|      |      | July          | 7/31/1980  | 44,794                                    |            |                                      |
|      |      | August        | 8/31/1980  | 44,794                                    |            |                                      |
|      |      | September     | 9/30/1980  | 44,794                                    | 9/30/1980  | 134,282                              |
|      |      | October       | 10/31/1980 | 41,582                                    |            |                                      |
|      |      | November      | 11/30/1980 | 41,582                                    |            |                                      |
|      |      | December      | 12/31/1980 |                                           | 12/31/1980 | 124,745                              |
|      | 1981 | January       | 1/31/1981  |                                           |            |                                      |
|      |      | ,<br>February | 2/28/1981  |                                           |            |                                      |
|      |      | ,<br>March    | 3/31/1981  |                                           | 3/31/1981  | 147,092                              |
|      |      | April         | 4/30/1981  |                                           |            |                                      |
|      |      | May           | 5/31/1981  |                                           |            |                                      |

|      | June      | 6/30/1981  | 43,502 | 6/30/1981  | 130,505 |
|------|-----------|------------|--------|------------|---------|
|      | July      | 7/31/1981  | 61,241 |            |         |
|      | August    | 8/31/1981  | 61,241 |            |         |
|      | September | 9/30/1981  | 61,241 | 9/30/1981  | 183,722 |
|      | October   | 10/31/1981 | 38,383 |            |         |
|      | November  | 11/30/1981 | 38,383 |            |         |
|      | December  | 12/31/1981 | 38,383 | 12/31/1981 | 115,150 |
| 1982 | January   | 1/31/1982  | 38,383 |            |         |
|      | February  | 2/28/1982  | 38,383 |            |         |
|      | March     | 3/31/1982  | 38,383 | 3/31/1982  | 115,150 |
|      | April     | 4/30/1982  | 38,383 |            |         |
|      | May       | 5/31/1982  | 38,383 |            |         |
|      | June      | 6/30/1982  | 38,383 | 6/30/1982  | 115,150 |
|      | July      | 7/31/1982  | 38,383 |            |         |
|      | August    | 8/31/1982  | 38,383 |            |         |
|      | September | 9/30/1982  | 38,383 | 9/30/1982  | 115,150 |
|      | October   | 10/31/1982 | 38,383 |            |         |
|      | November  | 11/30/1982 | 38,383 |            |         |
|      | December  | 12/31/1982 | 38,383 | 12/31/1982 | 115,150 |
| 1983 | January   | 1/31/1983  | 38,383 |            |         |
|      | February  | 2/28/1983  | 38,383 |            |         |
|      | March     | 3/31/1983  | 38,383 | 3/31/1983  | 115,150 |
|      | April     | 4/30/1983  | 38,383 |            |         |
|      | May       | 5/31/1983  |        |            |         |
|      | June      | 6/30/1983  |        |            |         |
|      | July      | 7/31/1983  |        |            |         |
|      | August    | 8/31/1983  |        |            |         |
|      | September | 9/30/1983  |        |            |         |
|      | October   | 10/31/1983 |        |            |         |
|      | November  | 11/30/1983 |        |            |         |
|      | December  | 12/31/1983 |        |            |         |
| 1984 | January   | 1/31/1984  |        |            |         |
|      | February  | 2/28/1984  |        |            |         |
|      | March     | 3/31/1984  |        |            |         |
|      | April     | 4/30/1984  |        |            |         |
|      | May       | 5/31/1984  |        |            |         |
|      | June      | 6/30/1984  |        |            |         |
|      | July      | 7/31/1984  |        |            |         |
|      | August    | 8/31/1984  |        |            |         |
|      | September | 9/30/1984  |        |            |         |
|      | October   | 10/31/1984 |        |            |         |
|      | November  | 11/30/1984 |        |            |         |
|      | December  | 12/31/1984 |        |            |         |
| 1985 | January   | 1/31/1985  |        |            |         |
|      | February  | 2/28/1985  |        |            |         |
|      | March     | 3/31/1985  |        |            |         |
|      | April     | 4/30/1985  |        |            |         |
|      |           |            |        |            |         |

|      | Max           | F /24 /100F            |        |           |
|------|---------------|------------------------|--------|-----------|
|      | May<br>June   | 5/31/1985<br>6/30/1985 |        |           |
|      | July          | 7/31/1985              |        |           |
|      | August        | 8/31/1985              |        |           |
|      | September     | 9/30/1985              |        |           |
|      | October       | 10/31/1985             |        |           |
|      | November      | 11/30/1985             |        |           |
|      | December      | 12/31/1985             |        |           |
| 1086 | January       | 1/31/1986              |        |           |
| 1900 | February      | 2/28/1986              |        |           |
|      | March         | 3/31/1986              |        |           |
|      | April         | 4/30/1986              |        |           |
|      | May           | 5/31/1986              |        |           |
|      | June          | 6/30/1986              |        |           |
|      | July          | 7/31/1986              |        |           |
|      | August        | 8/31/1986              |        |           |
|      | September     | 9/30/1986              |        |           |
|      | October       | 10/31/1986             |        |           |
|      | November      | 11/30/1986             |        |           |
|      | December      | 12/31/1986             |        |           |
| 1987 | January       | 1/31/1987              |        |           |
|      | ,<br>February | 2/28/1987              |        |           |
|      | March         | 3/31/1987              |        |           |
|      | April         | 4/30/1987              |        |           |
|      | May           | 5/31/1987              |        |           |
|      | June          | 6/30/1987              |        |           |
|      | July          | 7/31/1987              |        |           |
|      | August        | 8/31/1987              |        |           |
|      | September     | 9/30/1987              |        |           |
|      | October       | 10/31/1987             |        |           |
|      | November      | 11/30/1987             |        |           |
|      | December      | 12/31/1987             |        |           |
| 1988 | January       | 1/31/1988              |        |           |
|      | February      | 2/28/1988              |        |           |
|      | March         | 3/31/1988              |        |           |
|      | April         | 4/30/1988              |        |           |
|      | May           | 5/31/1988              | 3,440  | 5/31/1988 |
|      | June          | 6/30/1988              |        |           |
|      | July          | 7/31/1988              |        |           |
|      | August        | 8/31/1988              |        |           |
|      | September     | 9/30/1988              |        |           |
|      | October       | 10/31/1988             |        |           |
|      | November      | 11/30/1988             |        |           |
| 10   | December      | 12/31/1988             |        |           |
| 1989 | January       | 1/31/1989              | 13,555 |           |
|      | February      | 2/28/1989              | 5,805  | 2/24/4000 |
|      | March         | 3/31/1989              | 19,465 | 3/31/1989 |

|      | April     | 4/30/1989  | 16,966 |              |        |
|------|-----------|------------|--------|--------------|--------|
|      | May       | 5/31/1989  | 14,004 |              |        |
|      | June      | 6/30/1989  | 7,518  | 6/30/1989    | 38,488 |
|      | July      | 7/31/1989  | 4,450  |              |        |
|      | August    | 8/31/1989  | 13,254 |              |        |
|      | September | 9/30/1989  | 2,790  | 9/30/1989    | 20,494 |
|      | October   | 10/31/1989 | 2,730  | 5/50/1585    | 20,434 |
|      |           |            |        |              |        |
|      | November  | 11/30/1989 | 2,020  | 12/24/4000   | 40 505 |
|      | December  | 12/31/1989 | 8,075  | 12/31/1989   | 12,535 |
| 1990 | ) January | 1/31/1990  | 10,117 |              |        |
|      | February  | 2/28/1990  | 1,250  |              |        |
|      | March     | 3/31/1990  | 390    | 3/31/1990    | 11,757 |
|      | April     | 4/30/1990  | 14,337 |              |        |
|      | May       | 5/31/1990  | 9,176  |              |        |
|      | June      | 6/30/1990  | 1,383  | 6/30/1990    | 24,896 |
|      | July      | 7/31/1990  | 2,109  |              |        |
|      | August    | 8/31/1990  | 8,780  |              |        |
|      | September | 9/30/1990  | 3,730  | 9/30/1990    | 14,619 |
|      | October   | 10/31/1990 | 4,960  |              | ,      |
|      | November  | 11/30/1990 | 1,981  |              |        |
|      | December  | 12/31/1990 | 4,075  | 12/31/1990   | 11,016 |
| 1001 | January   | 1/31/1991  | 3,520  | 12, 51, 1990 | 11,010 |
| 1991 | February  | 2/28/1991  | 7,545  |              |        |
|      | March     | 3/31/1991  | 5,445  | 3/31/1991    | 16 F10 |
|      |           |            |        | 3/31/1991    | 16,510 |
|      | April     | 4/30/1991  | 7,380  |              |        |
|      | May       | 5/31/1991  | 5,543  |              |        |
|      | June      | 6/30/1991  | 7,440  | 6/30/1991    | 20,363 |
|      | July      | 7/31/1991  | 25,980 |              |        |
|      | August    | 8/31/1991  | 21,394 |              |        |
|      | September | 9/30/1991  | 30,555 | 9/30/1991    | 77,929 |
|      | October   | 10/31/1991 | 24,480 |              |        |
|      | November  | 11/30/1991 | 18,062 |              |        |
|      | December  | 12/31/1991 | 24,167 | 12/31/1991   | 66,709 |
| 1992 | 2 January | 1/31/1992  | 14,867 |              |        |
|      | February  | 2/28/1992  | 9,610  |              |        |
|      | March     | 3/31/1992  | 18,665 | 3/31/1992    | 43,142 |
|      | April     | 4/30/1992  | 12,210 |              |        |
|      | May       | 5/31/1992  | 21,825 |              |        |
|      | June      | 6/30/1992  | 21,235 | 6/30/1992    | 55,270 |
|      | July      | 7/31/1992  | 24,535 | 0,00,1002    | 00,270 |
|      | August    | 8/31/1992  | 20,515 |              |        |
|      | September | 9/30/1992  | 10,700 | 9/30/1992    | 55,750 |
|      | October   |            | 19,015 | 5/ 50/ 1552  | 55,750 |
|      |           | 10/31/1992 | •      |              |        |
|      | November  | 11/30/1992 | 14,670 | 12/24/4000   | 45.040 |
|      | December  | 12/31/1992 | 12,225 | 12/31/1992   | 45,910 |
| 1993 | B January | 1/31/1993  | 17,700 |              |        |
|      | February  | 2/28/1993  | 3,355  |              |        |
|      |           |            |        |              |        |

|      | March     | 3/31/1993  | 12,882 | 3/31/1993  | 33,937 |
|------|-----------|------------|--------|------------|--------|
|      | April     | 4/30/1993  | 12,712 |            |        |
|      | May       | 5/31/1993  | 22,220 |            |        |
|      | June      | 6/30/1993  | 19,274 | 6/30/1993  | 54,206 |
|      | July      | 7/31/1993  | 17,395 |            |        |
|      | August    | 8/31/1993  | 23,410 |            |        |
|      | September | 9/30/1993  | 18,465 | 9/30/1993  | 59,270 |
|      | October   | 10/31/1993 | 8,700  |            |        |
|      | November  | 11/30/1993 | 6,730  |            |        |
|      | December  | 12/31/1993 | 12,410 | 12/31/1993 | 27,840 |
| 1994 | January   | 1/31/1994  | 9,715  |            |        |
|      | February  | 2/28/1994  | 10,095 |            |        |
|      | March     | 3/31/1994  | 19,694 | 3/31/1994  | 39,504 |
|      | April     | 4/30/1994  | 19,907 |            |        |
|      | May       | 5/31/1994  | 13,350 |            |        |
|      | June      | 6/30/1994  | 8,600  | 6/30/1994  | 41,857 |
|      | July      | 7/31/1994  | 9,600  |            |        |
|      | August    | 8/31/1994  | 13,400 |            |        |
|      | September | 9/30/1994  | 8,680  | 9/30/1994  | 31,680 |
|      | October   | 10/31/1994 | 12,325 |            |        |
|      | November  | 11/30/1994 | 12,325 |            |        |
|      | December  | 12/31/1994 | 12,325 | 12/31/1994 | 36,974 |
| 1995 | January   | 1/31/1995  | 20,120 |            |        |
|      | February  | 2/28/1995  | 3,780  |            |        |
|      | March     | 3/31/1995  | 8,275  | 3/31/1995  | 32,175 |
|      | April     | 4/30/1995  | 7,380  |            |        |
|      | May       | 5/31/1995  | 22,315 |            |        |
|      | June      | 6/30/1995  | 17,970 | 6/30/1995  | 47,664 |
|      | July      | 7/31/1995  | 10,290 |            |        |
|      | August    | 8/31/1995  | 9,190  |            |        |
|      | September | 9/30/1995  | 7,020  | 9/30/1995  | 26,500 |
|      | October   | 10/31/1995 | 8,080  |            |        |
|      | November  | 11/30/1995 | 5,040  |            |        |
|      | December  | 12/31/1995 | 8,840  | 12/31/1995 | 21,960 |
| 1996 | January   | 1/31/1996  | 4,080  |            |        |
|      | February  | 2/28/1996  | 6,436  |            |        |
|      | March     | 3/31/1996  | 3,888  | 3/31/1996  | 14,404 |
|      | April     | 4/30/1996  | 532    |            |        |
|      | May       | 5/31/1996  | 1,875  |            |        |
|      | June      | 6/30/1996  | 330    | 6/30/1996  | 2,737  |
|      | July      | 7/31/1996  | 5,820  |            |        |
|      | August    | 8/31/1996  | 15,285 |            |        |
|      | September | 9/30/1996  | 14,675 | 9/30/1996  | 35,780 |
|      | October   | 10/31/1996 | 12,235 |            |        |
|      | November  | 11/30/1996 | 4,513  | 12/24/4225 |        |
| 400- | December  | 12/31/1996 | 12,025 | 12/31/1996 | 28,773 |
| 1997 | January   | 1/31/1997  | 17,760 |            |        |

|      | February  | 2/28/1997    | 8,460  |              |        |
|------|-----------|--------------|--------|--------------|--------|
|      | March     | 3/31/1997    | 6,970  | 3/31/1997    | 33,190 |
|      | April     | 4/30/1997    | 7,690  |              |        |
|      | May       | 5/31/1997    | 8,616  |              |        |
|      | June      | 6/30/1997    | 8,120  | 6/30/1997    | 24,426 |
|      | July      | 7/31/1997    | 16,930 |              |        |
|      | August    | 8/31/1997    | 6,445  |              |        |
|      | September | 9/30/1997    | 7,855  | 9/30/1997    | 31,230 |
|      | October   | 10/31/1997   | 9,000  |              |        |
|      | November  | 11/30/1997   | 7,979  |              |        |
|      | December  | 12/31/1997   | 14,510 | 12/31/1997   | 31,489 |
| 1998 | January   | 1/31/1998    | 8,830  | ,,           | ,      |
|      | February  | 2/28/1998    | 6,995  |              |        |
|      | March     | 3/31/1998    | 9,580  | 3/31/1998    | 25,405 |
|      | April     | 4/30/1998    | 5,810  | 5,51,1550    | 23,403 |
|      | May       | 5/31/1998    | 11,580 |              |        |
|      | June      | 6/30/1998    | 14,786 | 6/30/1998    | 32,176 |
|      |           | 7/31/1998    |        | 0/30/1998    | 52,170 |
|      | July      |              | 8,451  |              |        |
|      | August    | 8/31/1998    | 5,360  | 0/20/4000    | 10 102 |
|      | September | 9/30/1998    | 5,371  | 9/30/1998    | 19,182 |
|      | October   | 10/31/1998   | 3,345  |              |        |
|      | November  | 11/30/1998   | 9,390  |              |        |
|      | December  | 12/31/1998   | 7,860  | 12/31/1998   | 20,595 |
| 1999 | January   | 1/31/1999    | 13,340 |              |        |
|      | February  | 2/28/1999    | 5,290  |              |        |
|      | March     | 3/31/1999    | 1,815  | 3/31/1999    | 20,445 |
|      | April     | 4/30/1999    | 1,720  |              |        |
|      | May       | 5/31/1999    | 7,260  |              |        |
|      | June      | 6/30/1999    | 5,180  | 6/30/1999    | 14,160 |
|      | July      | 7/31/1999    | 2,505  |              |        |
|      | August    | 8/31/1999    | 8,005  |              |        |
|      | September | 9/30/1999    | 630    | 9/30/1999    | 11,140 |
|      | October   | 10/31/1999   | 2,815  |              |        |
|      | November  | 11/30/1999   | 3,825  |              |        |
|      | December  | 12/31/1999   | 0      | 12/31/1999   | 6,614  |
| 2000 | January   | 1/31/2000    | 0      |              |        |
|      | February  | 2/28/2000    | 0      |              |        |
|      | March     | 3/31/2000    | 0      | 3/31/2000    | 0      |
|      | April     | 4/30/2000    | 0      |              |        |
|      | May       | 5/31/2000    | 0      |              |        |
|      | ,<br>June | 6/30/2000    | 3,995  | 6/30/2000    | 3,995  |
|      | July      | 7/31/2000    | 7,225  | ,,           | -,     |
|      | August    | 8/31/2000    | 11,220 |              |        |
|      | September | 9/30/2000    | 10,670 | 9/30/2000    | 29,115 |
|      | October   | 10/31/2000   | 13,728 | 2, 30, 2000  | _3,113 |
|      | November  | 11/30/2000   | 21,190 |              |        |
|      | December  | 12/31/2000   | 23,345 | 12/31/2000   | 58,263 |
|      | Determber | 12/ 31/ 2000 | 23,343 | 12, 31, 2000 | 50,205 |

| <b>8</b> 004 1 |            |        |            |         |
|----------------|------------|--------|------------|---------|
| 2001 January   | 1/31/2001  | 18,337 |            |         |
| February       | 2/28/2001  | 14,755 |            |         |
| March          | 3/31/2001  | 10,260 | 3/31/2001  | 43,352  |
| April          | 4/30/2001  | 17,805 |            |         |
| May            | 5/31/2001  | 16,260 |            |         |
| June           | 6/30/2001  | 22,272 | 6/30/2001  | 56,337  |
| July           | 7/31/2001  | 24,359 |            |         |
| August         | 8/31/2001  | 14,836 |            |         |
| September      | 9/30/2001  | 14,198 | 9/30/2001  | 53,393  |
| October        | 10/31/2001 | 9,995  |            |         |
| November       | 11/30/2001 | 9,605  |            |         |
| December       | 12/31/2001 | 21,355 | 12/31/2001 | 40,955  |
| 2002 January   | 1/31/2002  | 16,810 |            |         |
| February       | 2/28/2002  | 13,753 |            |         |
| ,<br>March     | 3/31/2002  | 11,635 | 3/31/2002  | 42,198  |
| April          | 4/30/2002  | 21,320 |            | ,       |
| May            | 5/31/2002  | 24,050 |            |         |
| June           | 6/30/2002  | 24,850 | 6/30/2002  | 70,220  |
| July           | 7/31/2002  | 14,365 | 0,00,2002  | , 0)220 |
| August         | 8/31/2002  | 6,322  |            |         |
| September      | 9/30/2002  | 13,340 | 9/30/2002  | 34,027  |
| October        | 10/31/2002 | 9,660  | 5/50/2002  | 54,027  |
| November       | 11/30/2002 | 10,360 |            |         |
| December       | 12/31/2002 | 5,390  | 12/31/2002 | 25,410  |
|                |            |        | 12/51/2002 | 25,410  |
| 2003 January   | 1/31/2003  | 9,060  |            |         |
| February       | 2/28/2003  | 2,890  | 2/24/2002  | 20.255  |
| March          | 3/31/2003  | 18,405 | 3/31/2003  | 30,355  |
| April          | 4/30/2003  | 28,730 |            |         |
| May            | 5/31/2003  | 22,940 |            | ~~~~~   |
| June           | 6/30/2003  | 17,100 | 6/30/2003  | 68,770  |
| July           | 7/31/2003  | 21,213 |            |         |
| August         | 8/31/2003  | 19,290 |            |         |
| September      | 9/30/2003  | 21,505 | 9/30/2003  | 62,008  |
| October        | 10/31/2003 | 12,170 |            |         |
| November       | 11/30/2003 | 12,410 |            |         |
| December       | 12/31/2003 | 20,015 | 12/31/2003 | 44,595  |
| 2004 January   | 1/31/2004  | 23,415 |            |         |
| February       | 2/28/2004  | 30,115 |            |         |
| March          | 3/31/2004  | 32,213 | 3/31/2004  | 85,743  |
| April          | 4/30/2004  | 34,035 |            |         |
| May            | 5/31/2004  | 24,120 |            |         |
| June           | 6/30/2004  | 29,340 | 6/30/2004  | 87,495  |
| July           | 7/31/2004  | 28,590 |            |         |
| August         | 8/31/2004  | 19,240 |            |         |
| September      | 9/30/2004  | 19,030 | 9/30/2004  | 66,860  |
| October        | 10/31/2004 | 15,125 |            | -       |
| November       | 11/30/2004 | 10,229 |            |         |
|                | · ·        | -      |            |         |

| December          | 12/31/2004             | 18,925           | 12/31/2004  | 44,279  |
|-------------------|------------------------|------------------|-------------|---------|
| 2005 January      | 1/31/2005              | 13,287           |             |         |
| February          | 2/28/2005              | 16,162           |             |         |
| March             | 3/31/2005              | 14,080           | 3/31/2005   | 43,529  |
| April             | 4/30/2005              | 9,800            |             |         |
| May               | 5/31/2005              | 10,110           |             |         |
| June              | 6/30/2005              | 10,730           | 6/30/2005   | 30,640  |
| July              | 7/31/2005              | 11,645           |             |         |
| August            | 8/31/2005              | 7,879            | - / /       |         |
| September         | 9/30/2005              | 4,630            | 9/30/2005   | 24,154  |
| October           | 10/31/2005             | 4,592            |             |         |
| November          | 11/30/2005             | 27,221           | 12/24/2005  | 62 422  |
| December          | 12/31/2005             | 30,320           | 12/31/2005  | 62,133  |
| 2006 January      | 1/31/2006              | 52,122           |             |         |
| February          | 2/28/2006              | 23,940           | 2/24/2006   | 400.000 |
| March             | 3/31/2006              | 30,934           | 3/31/2006   | 106,996 |
| April             | 4/30/2006              | 34,828           |             |         |
| May               | 5/31/2006              | 64,952           | c /20 /200c | 140.012 |
| June              | 6/30/2006              | 49,033           | 6/30/2006   | 148,813 |
| July              | 7/31/2006              | 49,340           |             |         |
| August            | 8/31/2006              | 30,430           | 0/20/2000   | 110 704 |
| September         | 9/30/2006              | 37,024           | 9/30/2006   | 116,794 |
| October           | 10/31/2006             | 59,699           |             |         |
| November          | 11/30/2006             | 35,998           | 12/21/2000  | 100 450 |
| December          | 12/31/2006             | 37,755           | 12/31/2006  | 133,452 |
| 2007 January      | 1/31/2007<br>2/28/2007 | 15,952           |             |         |
| February<br>March | 3/31/2007              | 29,397<br>31,249 | 3/31/2007   | 76,598  |
| April             | 4/30/2007              | 45,969           | 5/51/2007   | 70,598  |
| May               | 5/31/2007              | 43,909<br>41,647 |             |         |
| June              | 6/30/2007              | 39,240           | 6/30/2007   | 126,856 |
| July              | 7/31/2007              | 36,938           | 0/50/2007   | 120,850 |
| August            | 8/31/2007              | 38,919           |             |         |
| September         | 9/30/2007              | 2,960            | 9/30/2007   | 78,817  |
| October           | 10/31/2007             | 18,838           | 575672667   | ,0,01,  |
| November          | 11/30/2007             | 7,756            |             |         |
| December          | 12/31/2007             | 9,423            | 12/31/2007  | 36,017  |
| 2008 January      | 1/31/2008              | 1,230            |             |         |
| February          | 2/28/2008              | 22,674           |             |         |
| March             | 3/31/2008              | 13,530           | 3/31/2008   | 37,434  |
| April             | 4/30/2008              | 18,763           |             | ,       |
| May               | 5/31/2008              | 17,019           |             |         |
| June              | 6/30/2008              | 11,695           | 6/30/2008   | 47,477  |
| July              | 7/31/2008              | 7,527            |             | ,       |
| ,<br>August       | 8/31/2008              | 0                |             |         |
| September         | 9/30/2008              | 0                | 9/30/2008   | 7,527   |
| October           | 10/31/2008             | 1,104            |             | *       |
|                   |                        |                  |             |         |

| November | 11/30/2008 | 0 |            |       |
|----------|------------|---|------------|-------|
| December | 12/31/2008 | 0 | 12/31/2008 | 1,104 |

|                  | <b>Freshwater monthly</b> | Freshwater      |
|------------------|---------------------------|-----------------|
| Quarterly        | billing from City of      | monthly billing |
| freshwater       | Carlsbad (1000s of        | from City of    |
| injection (bbls) | gallons)                  | Carlsbad (bbls) |