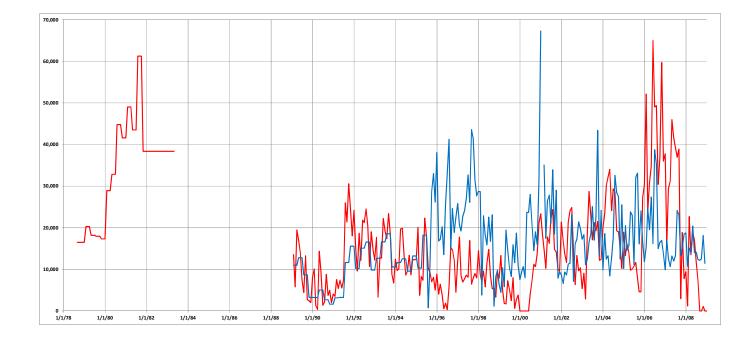

| year q | uarter | date   | Freshwater Injec Brine Production |             |
|--------|--------|--------|-----------------------------------|-------------|
| 1979   | 1      | 1979.2 | 60,92                             | 3           |
| 1979   | 2      | 1979.4 | 54,58                             | 5           |
| 1979   | 3      | 1979.6 | 53,81                             | 5           |
| 1979   | 4      | 1979.8 | 51,99                             | )           |
| 1980   | 1      | 1980.2 | 86,75                             | 2           |
| 1980   | 2      | 1980.4 | 98,57                             | 3           |
| 1980   | 3      | 1980.6 | 134,28                            | 2           |
| 1980   | 4      | 1980.8 | 124,74                            | 5           |
| 1981   | 1      | 1981.2 | 147,09                            | 2           |
| 1981   | 2      | 1981.4 | 130,50                            | 5           |
| 1981   | 3      | 1981.6 | 183,72                            | 2 1,126,986 |
|        |        |        |                                   | _           |
| 1989   | 1      | 1989.2 | 32,970 38,82                      |             |
| 1989   | 2      | 1989.4 | 38,468 38,46                      |             |
| 1989   | 3      | 1989.6 | 26,087 36,58                      |             |
| 1989   | 4      | 1989.8 | 9,817 12,53                       |             |
| 1990   | 1      | 1990.2 | 9,661 11,75                       |             |
| 1990   | 2      | 1990.4 | 15,193 24,83                      |             |
| 1990   | 3      | 1990.6 | 8,136 14,55                       |             |
| 1990   | 4      | 1990.8 | 4,898 11,01                       |             |
| 1991   | 1      | 1991.2 |                                   | ) 2,685,656 |
| 1991   | 2      | 1991.4 | 9,786 20,36                       |             |
| 1991   | 3      | 1991.6 | 34,960 77,92                      |             |
| 1991   | 4      | 1991.8 | 46,750 66,70                      |             |
| 1992   | 1      | 1992.2 | 30,628 43,14                      |             |
| 1992   | 2      | 1992.4 | 45,250 55,27                      |             |
| 1992   | 3      | 1992.6 | 49,732 55,75                      |             |
| 1992   | 4      | 1992.8 | 29,490 45,91                      |             |
| 1993   | 1      | 1993.2 | 38,000 33,93                      |             |
| 1993   | 2      | 1993.4 | 49,862 54,20                      |             |
| 1993   | 3      | 1993.6 | 55,732 59,27                      |             |
| 1993   | 4      | 1993.8 | 31,751 59,27                      |             |
| 1994   | 1      | 1994.2 | 34,891 39,50                      |             |
| 1994   | 2      | 1994.4 | 37,682 41,85                      |             |
| 1994   | 3      | 1994.6 | 28,762 31,68                      |             |
| 1994   | 4      | 1994.8 | 36,974 39,67                      |             |
| 1995   | 1      | 1995.2 | 30,903 32,17                      |             |
| 1995   | 2      | 1995.4 | 54,746 47,66                      |             |
| 1995   | 3      | 1995.6 | 22,476 26,50                      |             |
| 1995   | 4      | 1995.8 | 9,747 21,96                       |             |
| 1996   | 1      | 1996.2 | 9,923 14,40                       |             |
| 1996   | 2      | 1996.4 | 9,991 2,73                        |             |
| 1996   | 3      | 1996.6 | 10,404 35,78                      |             |
| 1996   | 4      | 1996.8 | 10,903 28,77                      |             |
| 1997   | 1      | 1997.2 | 11,135 33,19                      |             |
| 1997   | 2      | 1997.4 | 11,426 24,42                      | 0           |

| 1997 | 3 | 1997.6 | 11,735 | 31,230  |           |
|------|---|--------|--------|---------|-----------|
| 1997 | 4 | 1997.8 | 12,152 | 31,489  |           |
| 1998 | 1 | 1998.2 | 12,380 | 25,405  |           |
| 1998 | 2 | 1998.4 | 12,780 | 32,176  |           |
| 1998 | 3 | 1998.6 | 12,974 | 19,182  |           |
| 1998 | 4 | 1998.8 | 13,194 | 20,595  |           |
| 1999 | 1 | 1999.2 | 13,379 | 20,445  |           |
| 1999 | 2 | 1999.4 | 13,550 | 14,160  |           |
| 1999 | 3 | 1999.6 | 13,726 | 11,140  |           |
| 1999 | 4 | 1999.8 | 13,731 | 6,614   |           |
| 2000 | 1 | 2000.2 | 0      | 0       |           |
| 2000 | 2 | 2000.4 | 13,895 | 3,995   |           |
| 2000 | 3 | 2000.6 | 14,139 | 29,115  |           |
| 2000 | 4 | 2000.8 | 14,806 | 58,263  |           |
| 2001 | 1 | 2001.2 | 15,278 | 43,352  |           |
| 2001 | 2 | 2001.4 | 15,882 | 56,337  |           |
| 2001 | 3 | 2001.6 | 16,419 | 53,393  |           |
| 2001 | 4 | 2001.8 | 16,883 | 40,955  |           |
| 2002 | 1 | 2002.2 | 17,280 | 42,198  |           |
| 2002 | 2 | 2002.4 | 18,038 | 70,220  |           |
| 2002 | 3 | 2002.6 | 18,357 | 34,027  |           |
| 2002 | 4 | 2002.8 | 18,623 | 25,410  |           |
| 2003 | 2 | 2003.4 | 10,179 | 68,770  |           |
| 2003 | 4 | 2003.8 | 21,021 | 44,595  |           |
| 2004 | 1 | 2004.2 | 30,586 | 85,743  |           |
| 2004 | 2 | 2004.4 | 39,571 | 87,495  |           |
| 2004 | 3 | 2004.6 | 46,121 | 66,860  |           |
| 2004 | 4 | 2004.8 | 50,457 | 44,279  |           |
| 2005 | 1 | 2005.2 | 54,643 | 43,529  |           |
| 2005 | 2 | 2005.4 | 58,883 | 30,640  |           |
| 2005 | 3 | 2005.6 | 60,943 | 24,154  |           |
| 2005 | 4 | 2005.8 | 66,876 | 62,133  |           |
| 2006 | 1 | 2006.2 | 78,997 | 106,966 |           |
| 2006 | 2 | 2006.4 | 96,800 | 148,813 |           |
| 2006 | 3 | 2006.6 | 32,643 | 116,794 |           |
| 2007 | 1 | 2007.2 | 14,560 | 76,598  |           |
|      |   |        |        |         | 2,874,230 |
|      |   |        |        |         | 1,868,115 |
|      |   |        |        |         |           |