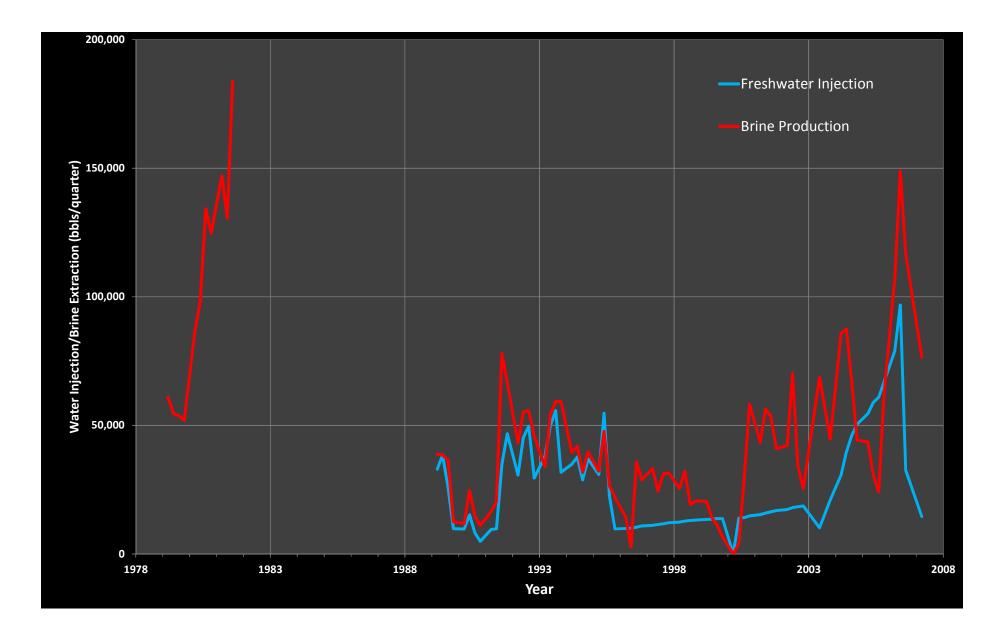

| year q | uarter | date   | Freshwater Injec Brine Production |             |
|--------|--------|--------|-----------------------------------|-------------|
| 1979   | 1      | 1979.2 | 60,92                             | 3           |
| 1979   | 2      | 1979.4 | 54,58                             | 5           |
| 1979   | 3      | 1979.6 | 53,81                             | 5           |
| 1979   | 4      | 1979.8 | 51,99                             | )           |
| 1980   | 1      | 1980.2 | 86,75                             | 2           |
| 1980   | 2      | 1980.4 | 98,57                             | 3           |
| 1980   | 3      | 1980.6 | 134,28                            | 2           |
| 1980   | 4      | 1980.8 | 124,74                            | 5           |
| 1981   | 1      | 1981.2 | 147,09                            | 2           |
| 1981   | 2      | 1981.4 | 130,50                            | 5           |
| 1981   | 3      | 1981.6 | 183,72                            | 2 1,126,986 |
|        |        |        |                                   | _           |
| 1989   | 1      | 1989.2 | 32,970 38,82                      |             |
| 1989   | 2      | 1989.4 | 38,468 38,46                      |             |
| 1989   | 3      | 1989.6 | 26,087 36,58                      |             |
| 1989   | 4      | 1989.8 | 9,817 12,53                       |             |
| 1990   | 1      | 1990.2 | 9,661 11,75                       |             |
| 1990   | 2      | 1990.4 | 15,193 24,83                      |             |
| 1990   | 3      | 1990.6 | 8,136 14,55                       |             |
| 1990   | 4      | 1990.8 | 4,898 11,01                       |             |
| 1991   | 1      | 1991.2 |                                   | ) 2,685,656 |
| 1991   | 2      | 1991.4 | 9,786 20,36                       |             |
| 1991   | 3      | 1991.6 | 34,960 77,92                      |             |
| 1991   | 4      | 1991.8 | 46,750 66,70                      |             |
| 1992   | 1      | 1992.2 | 30,628 43,14                      |             |
| 1992   | 2      | 1992.4 | 45,250 55,27                      |             |
| 1992   | 3      | 1992.6 | 49,732 55,75                      |             |
| 1992   | 4      | 1992.8 | 29,490 45,91                      |             |
| 1993   | 1      | 1993.2 | 38,000 33,93                      |             |
| 1993   | 2      | 1993.4 | 49,862 54,20                      |             |
| 1993   | 3      | 1993.6 | 55,732 59,27                      |             |
| 1993   | 4      | 1993.8 | 31,751 59,27                      |             |
| 1994   | 1      | 1994.2 | 34,891 39,50                      |             |
| 1994   | 2      | 1994.4 | 37,682 41,85                      |             |
| 1994   | 3      | 1994.6 | 28,762 31,68                      |             |
| 1994   | 4      | 1994.8 | 36,974 39,67                      |             |
| 1995   | 1      | 1995.2 | 30,903 32,17                      |             |
| 1995   | 2      | 1995.4 | 54,746 47,66                      |             |
| 1995   | 3      | 1995.6 | 22,476 26,50                      |             |
| 1995   | 4      | 1995.8 | 9,747 21,96                       |             |
| 1996   | 1      | 1996.2 | 9,923 14,40                       |             |
| 1996   | 2      | 1996.4 | 9,991 2,73                        |             |
| 1996   | 3      | 1996.6 | 10,404 35,78                      |             |
| 1996   | 4      | 1996.8 | 10,903 28,77                      |             |
| 1997   | 1      | 1997.2 | 11,135 33,19                      |             |
| 1997   | 2      | 1997.4 | 11,426 24,42                      | 0           |

| 1997 | 3 | 1997.6 | 11,735 | 31,230  |           |
|------|---|--------|--------|---------|-----------|
| 1997 | 4 | 1997.8 | 12,152 | 31,489  |           |
| 1998 | 1 | 1998.2 | 12,380 | 25,405  |           |
| 1998 | 2 | 1998.4 | 12,780 | 32,176  |           |
| 1998 | 3 | 1998.6 | 12,974 | 19,182  |           |
| 1998 | 4 | 1998.8 | 13,194 | 20,595  |           |
| 1999 | 1 | 1999.2 | 13,379 | 20,445  |           |
| 1999 | 2 | 1999.4 | 13,550 | 14,160  |           |
| 1999 | 3 | 1999.6 | 13,726 | 11,140  |           |
| 1999 | 4 | 1999.8 | 13,731 | 6,614   |           |
| 2000 | 1 | 2000.2 | 0      | 0       |           |
| 2000 | 2 | 2000.4 | 13,895 | 3,995   |           |
| 2000 | 3 | 2000.6 | 14,139 | 29,115  |           |
| 2000 | 4 | 2000.8 | 14,806 | 58,263  |           |
| 2001 | 1 | 2001.2 | 15,278 | 43,352  |           |
| 2001 | 2 | 2001.4 | 15,882 | 56,337  |           |
| 2001 | 3 | 2001.6 | 16,419 | 53,393  |           |
| 2001 | 4 | 2001.8 | 16,883 | 40,955  |           |
| 2002 | 1 | 2002.2 | 17,280 | 42,198  |           |
| 2002 | 2 | 2002.4 | 18,038 | 70,220  |           |
| 2002 | 3 | 2002.6 | 18,357 | 34,027  |           |
| 2002 | 4 | 2002.8 | 18,623 | 25,410  |           |
| 2003 | 2 | 2003.4 | 10,179 | 68,770  |           |
| 2003 | 4 | 2003.8 | 21,021 | 44,595  |           |
| 2004 | 1 | 2004.2 | 30,586 | 85,743  |           |
| 2004 | 2 | 2004.4 | 39,571 | 87,495  |           |
| 2004 | 3 | 2004.6 | 46,121 | 66,860  |           |
| 2004 | 4 | 2004.8 | 50,457 | 44,279  |           |
| 2005 | 1 | 2005.2 | 54,643 | 43,529  |           |
| 2005 | 2 | 2005.4 | 58,883 | 30,640  |           |
| 2005 | 3 | 2005.6 | 60,943 | 24,154  |           |
| 2005 | 4 | 2005.8 | 66,876 | 62,133  |           |
| 2006 | 1 | 2006.2 | 78,997 | 106,966 |           |
| 2006 | 2 | 2006.4 | 96,800 | 148,813 |           |
| 2006 | 3 | 2006.6 | 32,643 | 116,794 |           |
| 2007 | 1 | 2007.2 | 14,560 | 76,598  |           |
|      |   |        |        |         | 2,874,230 |
|      |   |        |        |         | 1,868,115 |
|      |   |        |        |         |           |