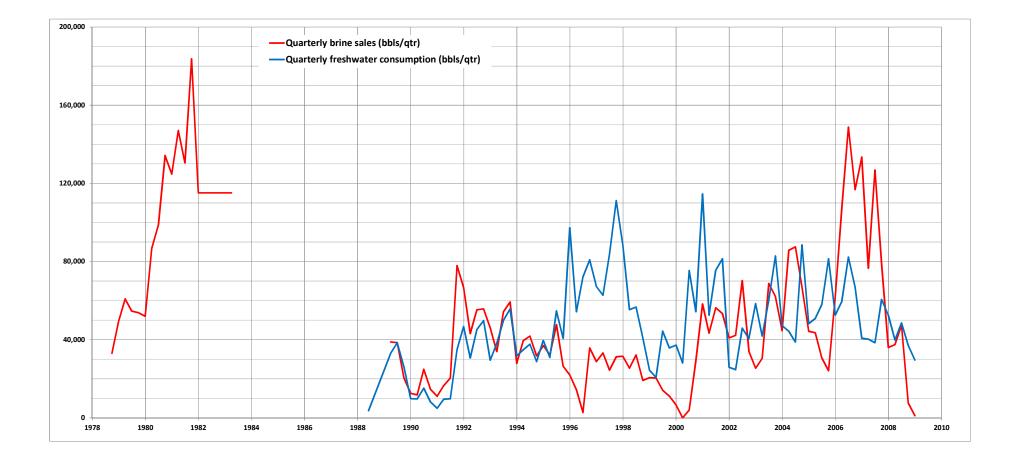

481

29,595

5,327,570 reported br 1,675,000 estimated a 7,002,570 estimated t 3,385,265 reported br 3,844,959 freshwater 459,694 freshwater

13.58 percentage

## Reported

rine sales additional sales @ 25,000 bbls per month between May 1983 and December 1988 :otal brine production

rine sales between 1989 thru 2008 purchased from CoC between 1989 thru 2008 surplus surplus