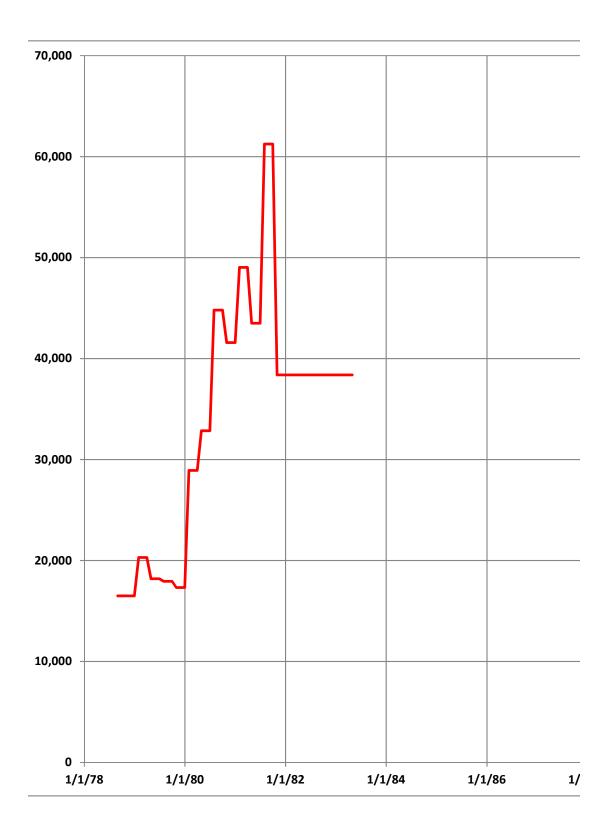

## **BRINE PRODUCTION**

| Year |      | Month         | Date       | Reported<br>monthly brine<br>sales (bbls) | Date       | Quarterly brine<br>production (bbls) |
|------|------|---------------|------------|-------------------------------------------|------------|--------------------------------------|
|      | 1978 | January       | 1/31/1978  |                                           |            |                                      |
|      |      | February      | 2/28/1978  |                                           |            |                                      |
|      |      | March         | 3/31/1978  |                                           |            |                                      |
|      |      | April         | 4/30/1978  |                                           |            |                                      |
|      |      | May           | 5/31/1978  |                                           |            |                                      |
|      |      | June          | 6/30/1978  |                                           |            |                                      |
|      |      | July          | 7/31/1978  |                                           |            |                                      |
|      |      | August        | 8/31/1978  | 16,500                                    |            |                                      |
|      |      | September     | 9/30/1978  | 16,500                                    | 9/30/1978  | 33,000                               |
|      |      | October       | 10/31/1978 | 16,500                                    |            |                                      |
|      |      | November      | 11/30/1978 | 16,500                                    |            |                                      |
|      |      | December      | 12/31/1978 | 16,500                                    | 12/31/1978 | 49,500                               |
|      | 1979 | January       | 1/31/1979  | 20,307                                    |            |                                      |
|      |      | February      | 2/28/1979  | 20,307                                    |            |                                      |
|      |      | March         | 3/31/1979  | 20,307                                    | 3/31/1979  | 60,923                               |
|      |      | April         | 4/30/1979  | 18,195                                    |            |                                      |
|      |      | May           | 5/31/1979  | 18,195                                    |            |                                      |
|      |      | June          | 6/30/1979  | 18,195                                    | 6/30/1979  | 54,586                               |
|      |      | July          | 7/31/1979  | 17,939                                    |            |                                      |
|      |      | August        | 8/31/1979  | 17,939                                    |            |                                      |
|      |      | September     | 9/30/1979  | 17,939                                    | 9/30/1979  | 53,816                               |
|      |      | October       | 10/31/1979 | 17,330                                    |            |                                      |
|      |      | November      | 11/30/1979 | 17,330                                    |            |                                      |
|      |      | December      | 12/31/1979 | 17,330                                    | 12/31/1979 | 51,990                               |
|      | 1980 | January       | 1/31/1980  | 28,917                                    |            |                                      |
|      |      | February      | 2/28/1980  | 28,917                                    |            |                                      |
|      |      | March         | 3/31/1980  | 28,917                                    | 3/31/1980  | 86,752                               |
|      |      | April         | 4/30/1980  | 32,858                                    |            |                                      |
|      |      | May           | 5/31/1980  | 32,858                                    |            |                                      |
|      |      | June          | 6/30/1980  | 32,858                                    | 6/30/1980  | 98,573                               |
|      |      | July          | 7/31/1980  | 44,794                                    |            |                                      |
|      |      | August        | 8/31/1980  | 44,794                                    |            |                                      |
|      |      | September     | 9/30/1980  | 44,794                                    | 9/30/1980  | 134,282                              |
|      |      | October       | 10/31/1980 | 41,582                                    |            |                                      |
|      |      | November      | 11/30/1980 | 41,582                                    |            |                                      |
|      |      | December      | 12/31/1980 |                                           | 12/31/1980 | 124,745                              |
|      | 1981 | January       | 1/31/1981  |                                           |            |                                      |
|      |      | ,<br>February | 2/28/1981  |                                           |            |                                      |
|      |      | ,<br>March    | 3/31/1981  |                                           | 3/31/1981  | 147,092                              |
|      |      | April         | 4/30/1981  |                                           |            |                                      |
|      |      | May           | 5/31/1981  |                                           |            |                                      |

|      | June      | 6/30/1981  | 43,502 | 6/30/1981  | 130,505 |
|------|-----------|------------|--------|------------|---------|
|      | July      | 7/31/1981  | 61,241 |            |         |
|      | August    | 8/31/1981  | 61,241 |            |         |
|      | September | 9/30/1981  | 61,241 | 9/30/1981  | 183,722 |
|      | October   | 10/31/1981 | 38,383 |            |         |
|      | November  | 11/30/1981 | 38,383 |            |         |
|      | December  | 12/31/1981 | 38,383 | 12/31/1981 | 115,150 |
| 1982 | January   | 1/31/1982  | 38,383 |            |         |
|      | February  | 2/28/1982  | 38,383 |            |         |
|      | March     | 3/31/1982  | 38,383 | 3/31/1982  | 115,150 |
|      | April     | 4/30/1982  | 38,383 |            |         |
|      | May       | 5/31/1982  | 38,383 |            |         |
|      | June      | 6/30/1982  | 38,383 | 6/30/1982  | 115,150 |
|      | July      | 7/31/1982  | 38,383 |            |         |
|      | August    | 8/31/1982  | 38,383 |            |         |
|      | September | 9/30/1982  | 38,383 | 9/30/1982  | 115,150 |
|      | October   | 10/31/1982 | 38,383 |            |         |
|      | November  | 11/30/1982 | 38,383 |            |         |
|      | December  | 12/31/1982 | 38,383 | 12/31/1982 | 115,150 |
| 1983 | January   | 1/31/1983  | 38,383 |            |         |
|      | February  | 2/28/1983  | 38,383 |            |         |
|      | March     | 3/31/1983  | 38,383 | 3/31/1983  | 115,150 |
|      | April     | 4/30/1983  | 38,383 |            |         |
|      | May       | 5/31/1983  |        |            |         |
|      | June      | 6/30/1983  |        |            |         |
|      | July      | 7/31/1983  |        |            |         |
|      | August    | 8/31/1983  |        |            |         |
|      | September | 9/30/1983  |        |            |         |
|      | October   | 10/31/1983 |        |            |         |
|      | November  | 11/30/1983 |        |            |         |
|      | December  | 12/31/1983 |        |            |         |
| 1984 | January   | 1/31/1984  |        |            |         |
|      | February  | 2/28/1984  |        |            |         |
|      | March     | 3/31/1984  |        |            |         |
|      | April     | 4/30/1984  |        |            |         |
|      | May       | 5/31/1984  |        |            |         |
|      | June      | 6/30/1984  |        |            |         |
|      | July      | 7/31/1984  |        |            |         |
|      | August    | 8/31/1984  |        |            |         |
|      | September | 9/30/1984  |        |            |         |
|      | October   | 10/31/1984 |        |            |         |
|      | November  | 11/30/1984 |        |            |         |
|      | December  | 12/31/1984 |        |            |         |
| 1985 | January   | 1/31/1985  |        |            |         |
|      | February  | 2/28/1985  |        |            |         |
|      | March     | 3/31/1985  |        |            |         |
|      | April     | 4/30/1985  |        |            |         |
|      |           |            |        |            |         |