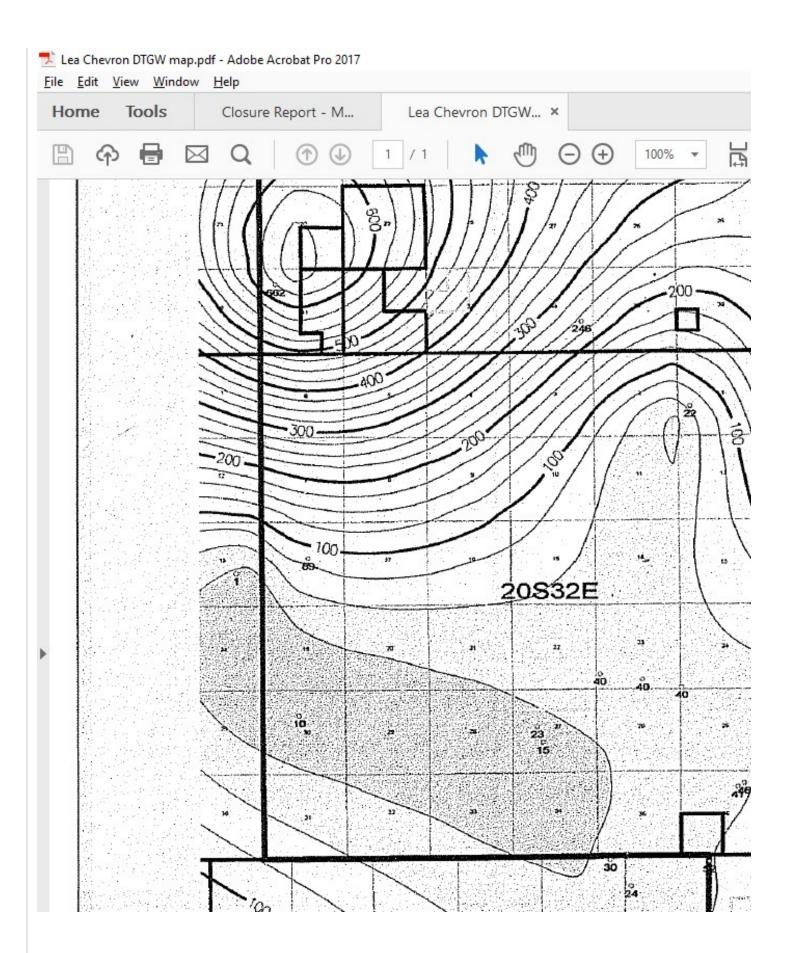

## Isaac,

We have received your closure report and final C-141 for <u>1RP-5563</u> Queenie 15 Fed #1H, thank you. This closure is denied.

The depth in the report was determined to be 185 ft below ground water surface (bgs). The NM OCD environmental map doesn't have any well data with ½ mile radius. The Lea County Chevron map is showing <50 ft. The New Mexico Office of the State Engineer database isn't showing any water depth within a ½ mile radius. The release will need to be remediated <50 ft. Chlorides are under 600 mg/kg for all sample points. The only sample point location that is over the 100 mg/kg limit for TPH is TP19-02 @ 0.5 ft, which is 761 mg/kg. Please excavate sample point location TP19-02 @ 0.5 ft until it is under the 100 mg/kg limit for TPH.