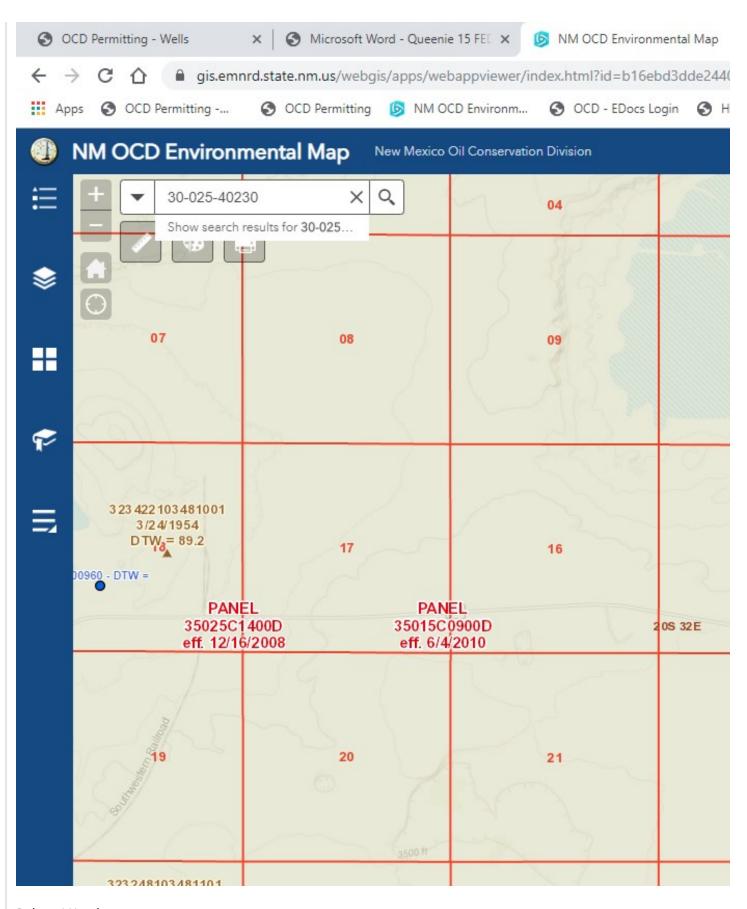

## Isaac,

We have received your closure report and final C-141 for <u>1RP-5563</u> Queenie 15 Fed #1H, thank you. This closure is denied.

The depth in the report was determined to be 185 ft below ground water surface (bgs). The NM OCD environmental map doesn't have any well data with ½ mile radius. The Lea County Chevron map is showing <50 ft. The New Mexico Office of the State Engineer database isn't showing any water depth within a ½ mile radius. The release will need to be remediated <50 ft. Chlorides are under 600 mg/kg for all sample points. The only sample point location that is over the 100 mg/kg limit for TPH is TP19-02 @ 0.5 ft, which is 761 mg/kg. Please excavate sample point location TP19-02 @ 0.5 ft until it is under the 100 mg/kg limit for TPH.