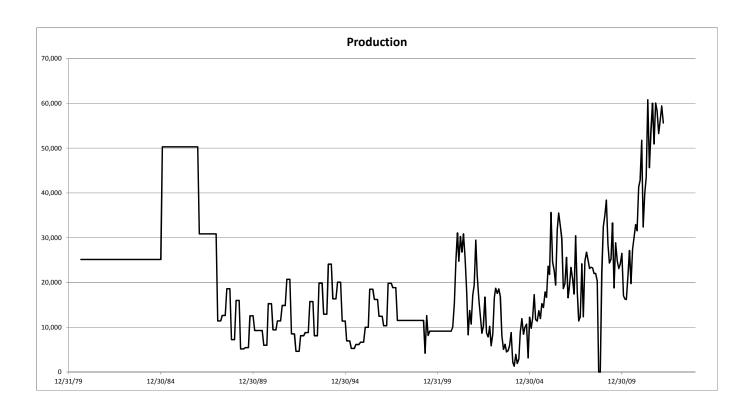

Sincerely Yours:

**Quarterly Brine** 

| Year                                                                 | Month     | Date     | Production | Production |
|----------------------------------------------------------------------|-----------|----------|------------|------------|
| 1980                                                                 | August    | 8/31/80  | 25147      |            |
|                                                                      | September | 9/30/80  | 25147      |            |
|                                                                      | October   | 10/31/80 | 25147      |            |
|                                                                      | November  | 11/30/80 | 25147      |            |
|                                                                      | December  | 12/31/80 | 25147      |            |
| 1981                                                                 | January   | 1/31/81  | 25147      |            |
|                                                                      | February  | 2/28/81  | 25147      |            |
|                                                                      | March     | 3/31/81  | 25147      |            |
|                                                                      | April     | 4/30/81  | 25147      |            |
|                                                                      | May       | 5/31/81  | 25147      |            |
|                                                                      | June      | 6/30/81  | 25147      |            |
|                                                                      | July      | 7/31/81  | 25147      |            |
|                                                                      | August    | 8/31/81  | 25147      |            |
|                                                                      | September | 9/30/81  | 25147      |            |
|                                                                      | October   | 10/31/81 | 25147      |            |
|                                                                      | November  | 11/30/81 | 25147      |            |
|                                                                      | December  | 12/31/81 | 25147      |            |
| 1982                                                                 | January   | 1/31/82  | 25147      |            |
|                                                                      | February  | 2/28/82  | 25147      |            |
|                                                                      | March     | 3/31/82  | 25147      |            |
|                                                                      | April     | 4/30/82  | 25147      |            |
|                                                                      | May       | 5/31/82  | 25147      |            |
|                                                                      | June      | 6/30/82  | 25147      |            |
|                                                                      | July      | 7/31/82  | 25147      |            |
|                                                                      | August    | 8/31/82  | 25147      |            |
|                                                                      | September | 9/30/82  | 25147      |            |
|                                                                      | October   | 10/31/82 | 25147      |            |
|                                                                      | November  | 11/30/82 | 25147      |            |
|                                                                      | December  | 12/31/82 | 25147      |            |
| 1983                                                                 | January   | 1/31/83  | 25147      |            |
| February March April May June July August September October November | February  | 2/28/83  | 25147      |            |
|                                                                      | March     | 3/31/83  | 25147      |            |
|                                                                      | April     | 4/30/83  | 25147      |            |
|                                                                      | May       | 5/31/83  | 25147      |            |
|                                                                      | June      | 6/30/83  | 25147      |            |
|                                                                      | July      | 7/31/83  | 25147      |            |
|                                                                      | August    | 8/31/83  | 25147      |            |
|                                                                      | September | 9/30/83  | 25147      |            |
|                                                                      | October   | 10/31/83 | 25147      |            |
|                                                                      | November  | 11/30/83 | 25147      |            |
|                                                                      | December  | 12/31/83 | 25147      |            |
| 1984                                                                 | January   | 1/31/84  | 25147      |            |
|                                                                      | February  | 2/28/84  | 25147      |            |
|                                                                      | March     | 3/31/84  | 25147      |            |
|                                                                      | April     | 4/30/84  | 25147      |            |
|                                                                      |           |          |            |            |