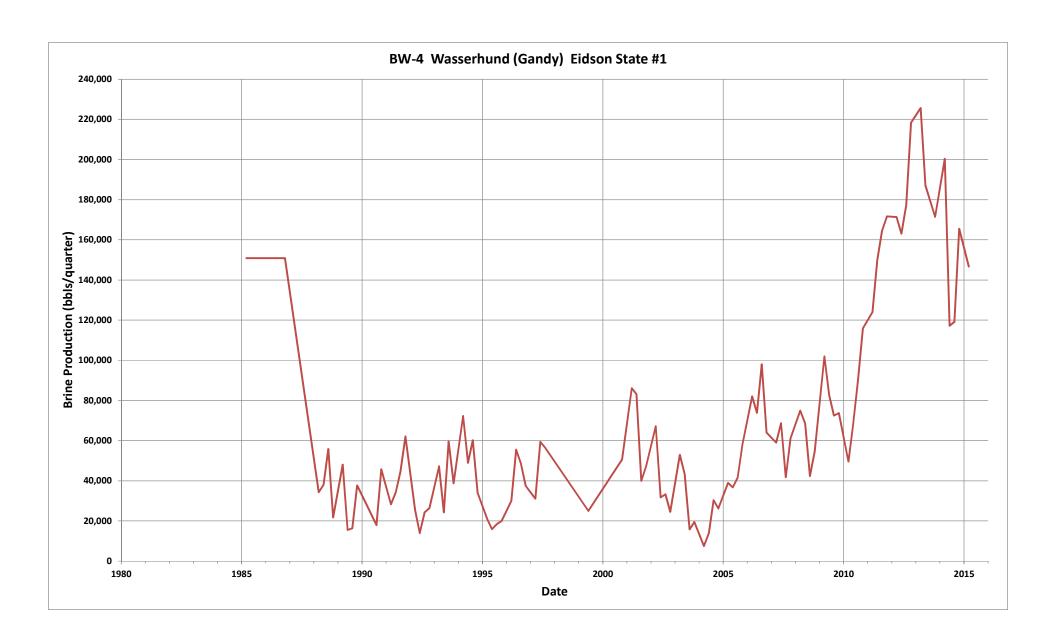

# BRINE PRODUCTION

From: Wayne Price

To: <u>Griswold, Jim, EMNRD</u>; <u>Chavez, Carl J, EMNRD</u>

Cc: Wayne Price; jonrgandy Gandy
Subject: [EXT] Wasserhund BW-04

Date: Saturday, September 12, 2020 8:11:38 AM

### Dear Carl and Jim,

The Buckeye area activity is extremely depressed and for this reason we respectfully request a "One Year" extension for the permit required monitor well. We know of no known groundwater contamination issues in the immediate vicinity of the site. If we become aware of any possible contamination then we will apply to you for MW before the extension is up. Attached is a copy of the Brine produced, as you can see there is virtually no revenue at this time.