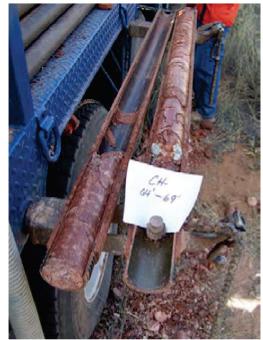

## Permit Application

Volume 4
Part 6 of 11

Photograph 13. Core sample of claystone (Chinle) in CH-2.

Photograph 14. Core sample of claystone with grey clay inclusions (Chinle) in CH-2.

Photograph 15. Rodgers set up to drill CH-3.