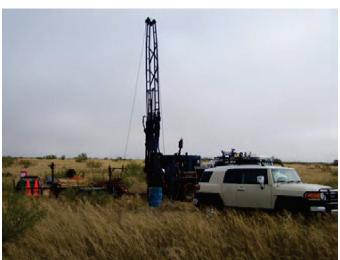

## Permit Application

Volume 4
Part 6 of 11

Photograph 13. Core sample of claystone (Chinle) in CH-2.

Photograph 14. Core sample of claystone with grey clay inclusions (Chinle) in CH-2.

Photograph 15. Rodgers set up to drill CH-3.