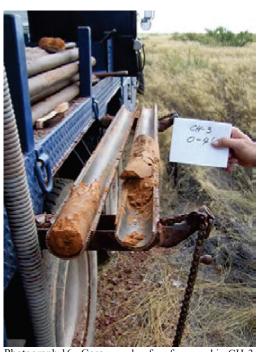

## NM1-62

## Permit Application

Volume 4
Part 6 of 11



Photograph 13. Core sample of claystone (Chinle) in CH-2.



Photograph 14. Core sample of claystone with grey clay inclusions (Chinle) in CH-2.



Photograph 15. Rodgers set up to drill CH-3.



Photograph 16. Core sample of surface sand in CH-3.

## PROJECT PHOTOGRAPHS

SUNDANCE WEST SUNDANCE SERVICES INC. LEA COUNTY, NEW MEXICO



213 S. Camino del Pueblo Bernalillo, New Mexico, USA Phone: 505-867-6990 Fax: 505-867-6991

DATE: 12/08/09 CAD: SSI-PROJECT PICS doc PROJECT #: 235.01.02

DRAWN BY: PG REVIEWED BY: AY ATTACHMENT A

APPROVED BY: IKG gei@gordon.environmental.com (SHEET 4 0F 9)