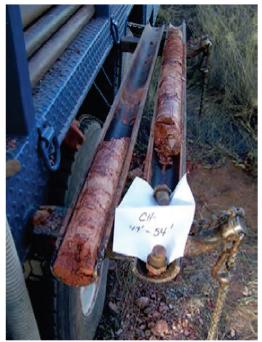

## Permit Application

Volume 4
Part 6 of 11

Photograph 13. Core sample of claystone (Chinle) in CH-2.

Photograph 14. Core sample of claystone with grey clay inclusions (Chinle) in CH-2.

Photograph 15. Rodgers set up to drill CH-3.