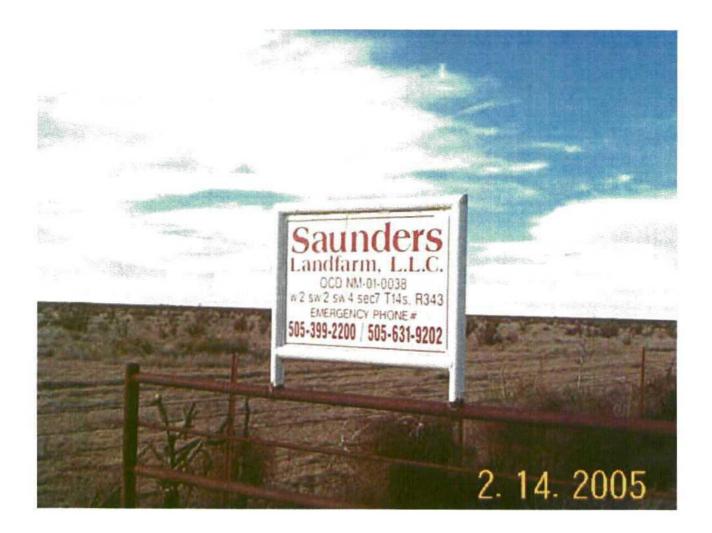

Re: Application for Waste Management Facility Expansion
 Saunders Landfarm located in the
 W/2 NW/4 SW/4 of Section 7, Township 14 South, Range 34 East
 NMPM, Lea County New Mexico
 NMOCD Permit No. NM-1-0038

Thank you,

Ellin W Sea

Eddie W. Seay, Agent

- 2) Saunders Landfarm Roy Dee Fort
- 3) W 1/2 of the NW 1/4 of the SW 1/4 of Section 7, Tws. 14 S., Range 34 E., Lea Co. a 20 acre tract Expansion.

4) No

- 5) Attachment Landowners of Record within 1 mile.
- 6) The 20 acre proposed expansion will be operated according to OCD guidelines as set forth in the permit.
  - a) The entire facility will be fenced with 4 strain barbed wire.
  - b) A 100 ft. buffer zone will be maintained around the facility.
  - c) Berms will be installed around the site to direct runoff and run-on of rainwater. These berms will be constructed 3 ft. wide x 2 ft. high, this should control and contain any moisture from a 100 yr. flood. Also, water will not be allowed to pond. Any excess rain will be vacuumed up and taken to an approved disposal.
  - d) All accesses and gates will be locked at all times.
  - e) Soils will only be allowed when landfarm personnel are on location and only with proper documentation.
  - f) The permit area is located approximately 200 yds. North of road C-68, Northwest of Lovington, NM. There are no pipelines running through the property, only an electric line on the extreme South end.
  - g) A sign will be posted at entrance and will detail all the OCD requirements, phone, permit no., name, etc.
- 7) Diagram within.
- 8) Saunders Landfarm will adhere to OCD Rule 116.
  - a) Report any accidental discharge by phone immediately.
  - b) Cleanup and/or remediate according to OCD policy.
  - c) File written reports as necessary.
- 9) Inspection and Maintenance Plan
  - a) The facility will be fenced and gates locked at all times. Personnel will be on location at all times when material is being hauled, and each load will be documented.
  - b) When and if any water accumulated on the property from rain, it will be vacuumed up and hauled to an approved OCD disposal.
  - c) Water may be added to the landfarm from time to time for dust control and to enhance remediation and will help keep any odor down, if that were to occur.
  - d) Berms will be inspected and maintained on a routine basis so as to prevent erosion, especially after rainfall or windstorm.