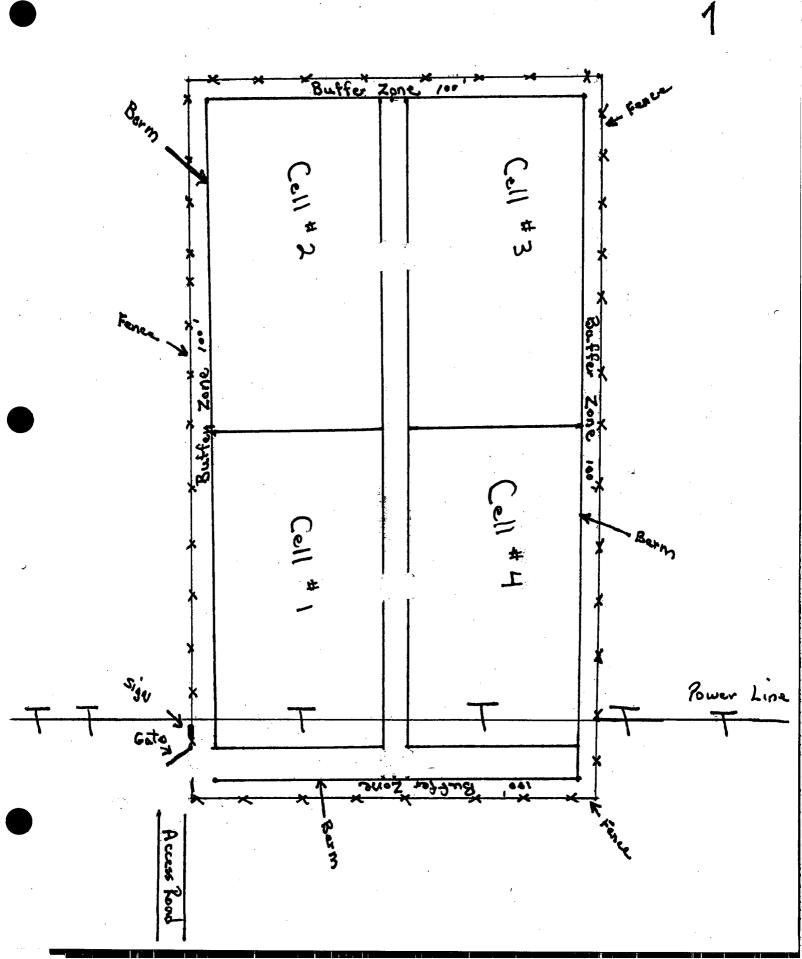

Thank you,

Ellin W Sea

Eddie W. Seay, Agent

- 2) Saunders Landfarm Roy Dee Fort
- 3) W 1/2 of the NW 1/4 of the SW 1/4 of Section 7, Tws. 14 S., Range 34 E., Lea Co. a 20 acre tract Expansion.

4) No

- 5) Attachment Landowners of Record within 1 mile.
- 6) The 20 acre proposed expansion will be operated according to OCD guidelines as set forth in the permit.
  - a) The entire facility will be fenced with 4 strain barbed wire.
  - b) A 100 ft. buffer zone will be maintained around the facility.
  - c) Berms will be installed around the site to direct runoff and run-on of rainwater. These berms will be constructed 3 ft. wide x 2 ft. high, this should control and contain any moisture from a 100 yr. flood. Also, water will not be allowed to pond. Any excess rain will be vacuumed up and taken to an approved disposal.
  - d) All accesses and gates will be locked at all times.
  - e) Soils will only be allowed when landfarm personnel are on location and only with proper documentation.
  - f) The permit area is located approximately 200 yds. North of road C-68, Northwest of Lovington, NM. There are no pipelines running through the property, only an electric line on the extreme South end.
  - g) A sign will be posted at entrance and will detail all the OCD requirements, phone, permit no., name, etc.
- 7) Diagram within.
- 8) Saunders Landfarm will adhere to OCD Rule 116.
  - a) Report any accidental discharge by phone immediately.
  - b) Cleanup and/or remediate according to OCD policy.
  - c) File written reports as necessary.
- 9) Inspection and Maintenance Plan
  - a) The facility will be fenced and gates locked at all times. Personnel will be on location at all times when material is being hauled, and each load will be documented.
  - b) When and if any water accumulated on the property from rain, it will be vacuumed up and hauled to an approved OCD disposal.
  - c) Water may be added to the landfarm from time to time for dust control and to enhance remediation and will help keep any odor down, if that were to occur.
  - d) Berms will be inspected and maintained on a routine basis so as to prevent erosion, especially after rainfall or windstorm.

- e) Because a landfarm is designed to remediate contaminated soils and not transfer contaminants into underlying native soil and/or groundwater, "Treatment Zone Monitoring" will be used at the facility. The treatment zone monitoring will consist of:
  - 1) Test the background soil at the facility at a depth of 2 to 3 ft. The samples will be analyzed for TPH, BTEX, Cations/Anions and heavy metals using approved EPA methods.
  - 2) A treatment zone not to exceed 3 ft. beneath the landfarm will be monitored. Samples will be taken from each cell on a quarterly schedule and analyzed for BTEX and TPH and for BTEX, TPH, Cations/Anions and heavy metals annually. All Sample holes will be filled with an impermeable material such as cement or bentonite. All test results will be submitted to the OCD in Santa Fe.
  - 3) Only exempt oil and gas waste will be accepted at the landfarm unless special approval by OCD. The material accepted will have documentation as to where, what company, who delivered it and signed by an authorized company person. The material will be hauled in by truck, spread in 6 in. lifts and disked every other week.
  - 4) A new lift may be added only after testing and approval from OCD.
- 10) Closure Plan: once Saunders has stopped operations, it is estimated that it will take approximately two years to finish remediating what soils are left in the landfarm. We will continue to disk, test, and monitor until facility meets with OCD guidelines. After all criteria is met, the area will be leveled, contoured and seeded.