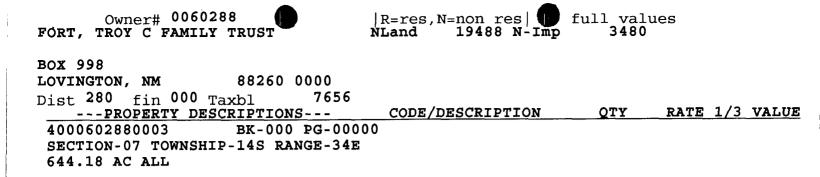

Troy Fort Family Trust Box 998 Lovington, NM 88260

Norman Hahn (Landowner) HC 61, Box 75 Jayton, TX 79524

March 30, 2005

Dear Landowner:

Pursuant to the rules of the NMOCD, Saunders Landfarm is seeking application with the New Mexico Oil Conservation Division to operate a commercial land treatment facility. The facility, a 20 acre tract of land, is located in the W 1/2 of the NW 1/4 of the SW 1/4 of Section 7, Tws. 14 S., Range 34 E., Lea Co., New Mexico. The facility is seeking to remediate RCRA exempt and characteristically non-hazardous contaminated soils associated with oil and gas production. The soils are remediated by spreading them on the ground surface in 6 in. lifts or less and periodically disking them to enhance natural remediation of the contaminants. The facility will be owned and operated by Roy Dee Fort.