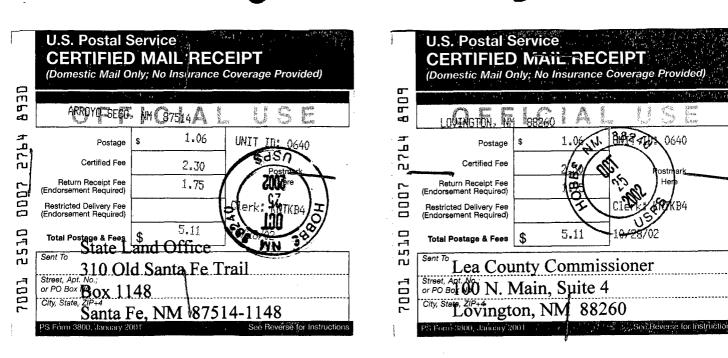

Thank you,

Ellin W Sea

Eddie W. Seay, Agent

- 2) Saunders Landfarm Roy Dee Fort
- 3) W 1/2 of the NW 1/4 of the SW 1/4 of Section 7, Tws. 14 S., Range 34 E., Lea Co. a 20 acre tract Expansion.

4) No

- 5) Attachment Landowners of Record within 1 mile.
- 6) The 20 acre proposed expansion will be operated according to OCD guidelines as set forth in the permit.
  - a) The entire facility will be fenced with 4 strain barbed wire.
  - b) A 100 ft. buffer zone will be maintained around the facility.
  - c) Berms will be installed around the site to direct runoff and run-on of rainwater. These berms will be constructed 3 ft. wide x 2 ft. high, this should control and contain any moisture from a 100 yr. flood. Also, water will not be allowed to pond. Any excess rain will be vacuumed up and taken to an approved disposal.
  - d) All accesses and gates will be locked at all times.
  - e) Soils will only be allowed when landfarm personnel are on location and only with proper documentation.
  - f) The permit area is located approximately 200 yds. North of road C-68, Northwest of Lovington, NM. There are no pipelines running through the property, only an electric line on the extreme South end.
  - g) A sign will be posted at entrance and will detail all the OCD requirements, phone, permit no., name, etc.
- 7) Diagram within.
- 8) Saunders Landfarm will adhere to OCD Rule 116.
  - a) Report any accidental discharge by phone immediately.
  - b) Cleanup and/or remediate according to OCD policy.
  - c) File written reports as necessary.
- 9) Inspection and Maintenance Plan
  - a) The facility will be fenced and gates locked at all times. Personnel will be on location at all times when material is being hauled, and each load will be documented.
  - b) When and if any water accumulated on the property from rain, it will be vacuumed up and hauled to an approved OCD disposal.
  - c) Water may be added to the landfarm from time to time for dust control and to enhance remediation and will help keep any odor down, if that were to occur.
  - d) Berms will be inspected and maintained on a routine basis so as to prevent erosion, especially after rainfall or windstorm.

- e) Because a landfarm is designed to remediate contaminated soils and not transfer contaminants into underlying native soil and/or groundwater, "Treatment Zone Monitoring" will be used at the facility. The treatment zone monitoring will consist of:
  - 1) Test the background soil at the facility at a depth of 2 to 3 ft. The samples will be analyzed for TPH, BTEX, Cations/Anions and heavy metals using approved EPA methods.
  - 2) A treatment zone not to exceed 3 ft. beneath the landfarm will be monitored. Samples will be taken from each cell on a quarterly schedule and analyzed for BTEX and TPH and for BTEX, TPH, Cations/Anions and heavy metals annually. All Sample holes will be filled with an impermeable material such as cement or bentonite. All test results will be submitted to the OCD in Santa Fe.
  - 3) Only exempt oil and gas waste will be accepted at the landfarm unless special approval by OCD. The material accepted will have documentation as to where, what company, who delivered it and signed by an authorized company person. The material will be hauled in by truck, spread in 6 in. lifts and disked every other week.
  - 4) A new lift may be added only after testing and approval from OCD.
- 10) Closure Plan: once Saunders has stopped operations, it is estimated that it will take approximately two years to finish remediating what soils are left in the landfarm. We will continue to disk, test, and monitor until facility meets with OCD guidelines. After all criteria is met, the area will be leveled, contoured and seeded.