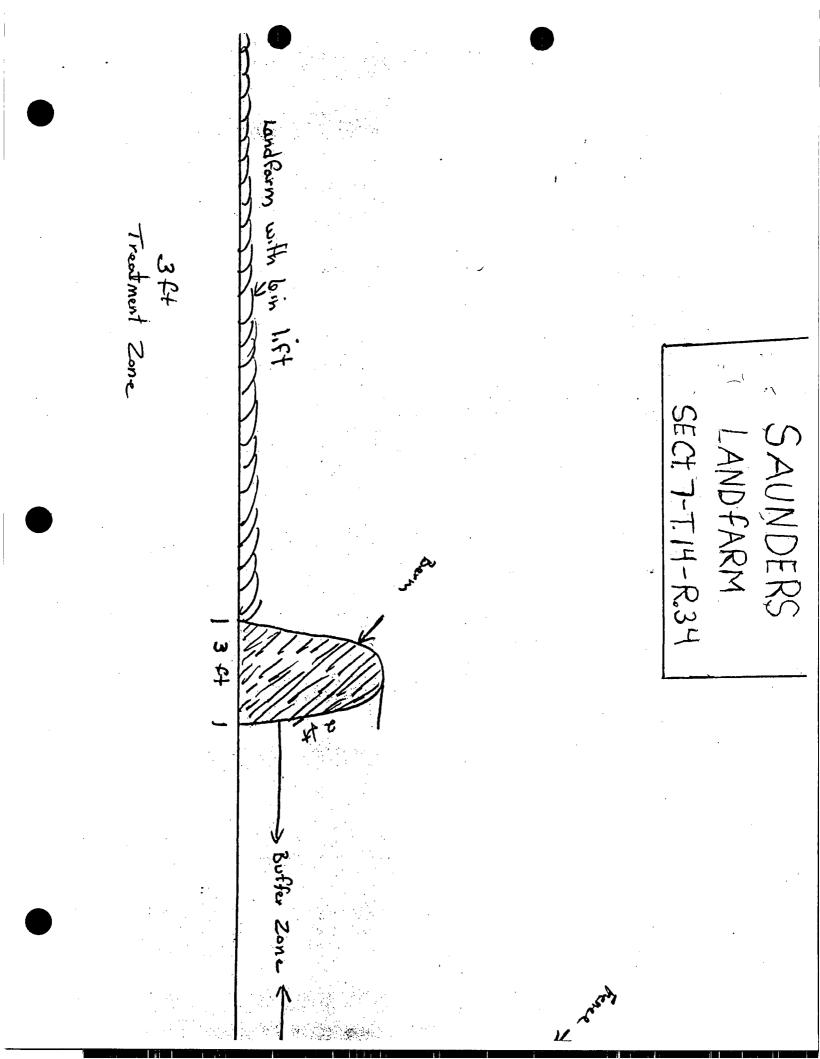

Thank you,

Ellin W Sea

Eddie W. Seay, Agent

- 2) Saunders Landfarm Roy Dee Fort
- 3) W 1/2 of the NW 1/4 of the SW 1/4 of Section 7, Tws. 14 S., Range 34 E., Lea Co. a 20 acre tract Expansion.

4) No

- 5) Attachment Landowners of Record within 1 mile.
- 6) The 20 acre proposed expansion will be operated according to OCD guidelines as set forth in the permit.
  - a) The entire facility will be fenced with 4 strain barbed wire.
  - b) A 100 ft. buffer zone will be maintained around the facility.
  - c) Berms will be installed around the site to direct runoff and run-on of rainwater. These berms will be constructed 3 ft. wide x 2 ft. high, this should control and contain any moisture from a 100 yr. flood. Also, water will not be allowed to pond. Any excess rain will be vacuumed up and taken to an approved disposal.
  - d) All accesses and gates will be locked at all times.
  - e) Soils will only be allowed when landfarm personnel are on location and only with proper documentation.
  - f) The permit area is located approximately 200 yds. North of road C-68, Northwest of Lovington, NM. There are no pipelines running through the property, only an electric line on the extreme South end.
  - g) A sign will be posted at entrance and will detail all the OCD requirements, phone, permit no., name, etc.
- 7) Diagram within.
- 8) Saunders Landfarm will adhere to OCD Rule 116.
  - a) Report any accidental discharge by phone immediately.
  - b) Cleanup and/or remediate according to OCD policy.
  - c) File written reports as necessary.
- 9) Inspection and Maintenance Plan
  - a) The facility will be fenced and gates locked at all times. Personnel will be on location at all times when material is being hauled, and each load will be documented.
  - b) When and if any water accumulated on the property from rain, it will be vacuumed up and hauled to an approved OCD disposal.
  - c) Water may be added to the landfarm from time to time for dust control and to enhance remediation and will help keep any odor down, if that were to occur.
  - d) Berms will be inspected and maintained on a routine basis so as to prevent erosion, especially after rainfall or windstorm.

- e) Because a landfarm is designed to remediate contaminated soils and not transfer contaminants into underlying native soil and/or groundwater, "Treatment Zone Monitoring" will be used at the facility. The treatment zone monitoring will consist of:
  - 1) Test the background soil at the facility at a depth of 2 to 3 ft. The samples will be analyzed for TPH, BTEX, Cations/Anions and heavy metals using approved EPA methods.
  - 2) A treatment zone not to exceed 3 ft. beneath the landfarm will be monitored. Samples will be taken from each cell on a quarterly schedule and analyzed for BTEX and TPH and for BTEX, TPH, Cations/Anions and heavy metals annually. All Sample holes will be filled with an impermeable material such as cement or bentonite. All test results will be submitted to the OCD in Santa Fe.
  - 3) Only exempt oil and gas waste will be accepted at the landfarm unless special approval by OCD. The material accepted will have documentation as to where, what company, who delivered it and signed by an authorized company person. The material will be hauled in by truck, spread in 6 in. lifts and disked every other week.
  - 4) A new lift may be added only after testing and approval from OCD.
- 10) Closure Plan: once Saunders has stopped operations, it is estimated that it will take approximately two years to finish remediating what soils are left in the landfarm. We will continue to disk, test, and monitor until facility meets with OCD guidelines. After all criteria is met, the area will be leveled, contoured and seeded.