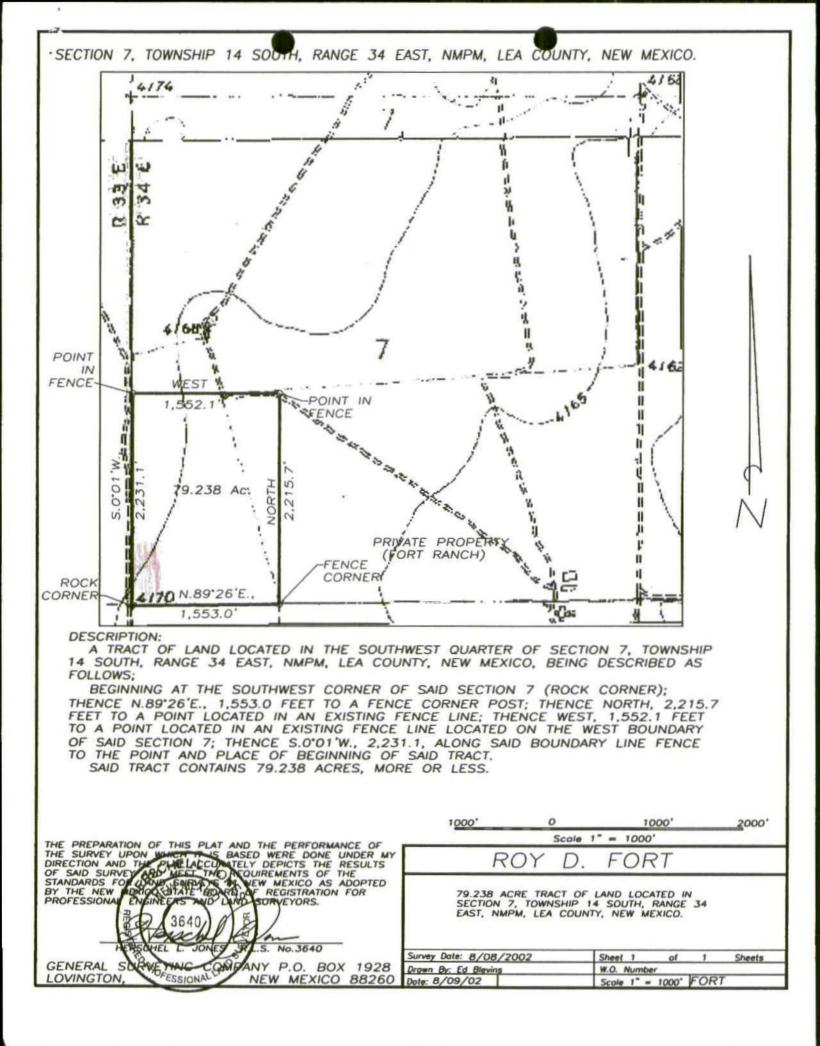

Saunders Landfarm, Eddie Seay, Agent, 601 W. Illinois, Hobbs, New Mexico 88242, has submitted for approval an application to construct and expand its 711 permitted commercial landfarm, soil remediation facility located in the W 1/2 of NW 1/4 of the SW 1/4 of Section 7, Township 14 South, Range 34 East, NMPM, Lea County, New Mexico. RCRA exempt and non-hazardous soils associated with oil and gas production operations will be remediated by spreading them on the ground surface in 6 inch lifts or less and periodicaldisking them to Iv enhance biodegradation of contaminants. Ground water most likely to be affected by any accidental discharges at the surface is at a depth of approximately 70 feet with chloride concentration of approximately 64 milligrams per liter and total dissolved solids concentration approximately 409 milligrams per liter. The facility is underlain by Quaternary dune sands and the Ogallala formation. The permit application addresses the construction, operations, spill/leak prevention and monitoring procedures to be incorporated at the proposed site.

Troy Fort Family Trust Box 998 Lovington, NM 88260

Norman Hahn (Landowner) HC 61, Box 75 Jayton, TX 79524

March 30, 2005

Dear Landowner:

Pursuant to the rules of the NMOCD, Saunders Landfarm is seeking application with the New Mexico Oil Conservation Division to operate a commercial land treatment facility. The facility, a 20 acre tract of land, is located in the W 1/2 of the NW 1/4 of the SW 1/4 of Section 7, Tws. 14 S., Range 34 E., Lea Co., New Mexico. The facility is seeking to remediate RCRA exempt and characteristically non-hazardous contaminated soils associated with oil and gas production. The soils are remediated by spreading them on the ground surface in 6 in. lifts or less and periodically disking them to enhance natural remediation of the contaminants. The facility will be owned and operated by Roy Dee Fort.