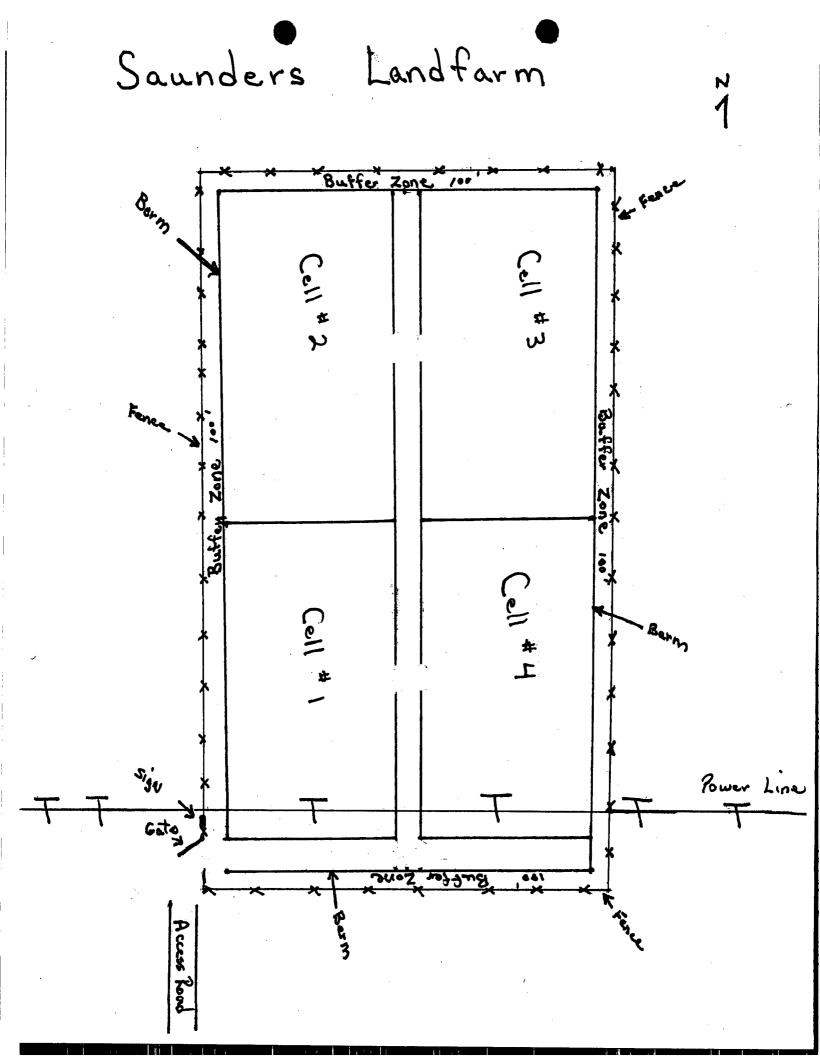

Thank you,

Ellin W Sea

Eddie W. Seay, Agent

- 2) Saunders Landfarm Roy Dee Fort
- 3) W 1/2 of the NW 1/4 of the SW 1/4 of Section 7, Tws. 14 S., Range 34 E., Lea Co. a 20 acre tract Expansion.

4) No

- 5) Attachment Landowners of Record within 1 mile.
- 6) The 20 acre proposed expansion will be operated according to OCD guidelines as set forth in the permit.
  - a) The entire facility will be fenced with 4 strain barbed wire.
  - b) A 100 ft. buffer zone will be maintained around the facility.
  - c) Berms will be installed around the site to direct runoff and run-on of rainwater. These berms will be constructed 3 ft. wide x 2 ft. high, this should control and contain any moisture from a 100 yr. flood. Also, water will not be allowed to pond. Any excess rain will be vacuumed up and taken to an approved disposal.
  - d) All accesses and gates will be locked at all times.
  - e) Soils will only be allowed when landfarm personnel are on location and only with proper documentation.
  - f) The permit area is located approximately 200 yds. North of road C-68, Northwest of Lovington, NM. There are no pipelines running through the property, only an electric line on the extreme South end.
  - g) A sign will be posted at entrance and will detail all the OCD requirements, phone, permit no., name, etc.
- 7) Diagram within.
- 8) Saunders Landfarm will adhere to OCD Rule 116.
  - a) Report any accidental discharge by phone immediately.
  - b) Cleanup and/or remediate according to OCD policy.
  - c) File written reports as necessary.
- 9) Inspection and Maintenance Plan
  - a) The facility will be fenced and gates locked at all times. Personnel will be on location at all times when material is being hauled, and each load will be documented.
  - b) When and if any water accumulated on the property from rain, it will be vacuumed up and hauled to an approved OCD disposal.
  - c) Water may be added to the landfarm from time to time for dust control and to enhance remediation and will help keep any odor down, if that were to occur.
  - d) Berms will be inspected and maintained on a routine basis so as to prevent erosion, especially after rainfall or windstorm.

- e) Because a landfarm is designed to remediate contaminated soils and not transfer contaminants into underlying native soil and/or groundwater, "Treatment Zone Monitoring" will be used at the facility. The treatment zone monitoring will consist of:
  - 1) Test the background soil at the facility at a depth of 2 to 3 ft. The samples will be analyzed for TPH, BTEX, Cations/Anions and heavy metals using approved EPA methods.
  - 2) A treatment zone not to exceed 3 ft. beneath the landfarm will be monitored. Samples will be taken from each cell on a quarterly schedule and analyzed for BTEX and TPH and for BTEX, TPH, Cations/Anions and heavy metals annually. All Sample holes will be filled with an impermeable material such as cement or bentonite. All test results will be submitted to the OCD in Santa Fe.
  - 3) Only exempt oil and gas waste will be accepted at the landfarm unless special approval by OCD. The material accepted will have documentation as to where, what company, who delivered it and signed by an authorized company person. The material will be hauled in by truck, spread in 6 in. lifts and disked every other week.
  - 4) A new lift may be added only after testing and approval from OCD.
- 10) Closure Plan: once Saunders has stopped operations, it is estimated that it will take approximately two years to finish remediating what soils are left in the landfarm. We will continue to disk, test, and monitor until facility meets with OCD guidelines. After all criteria is met, the area will be leveled, contoured and seeded.