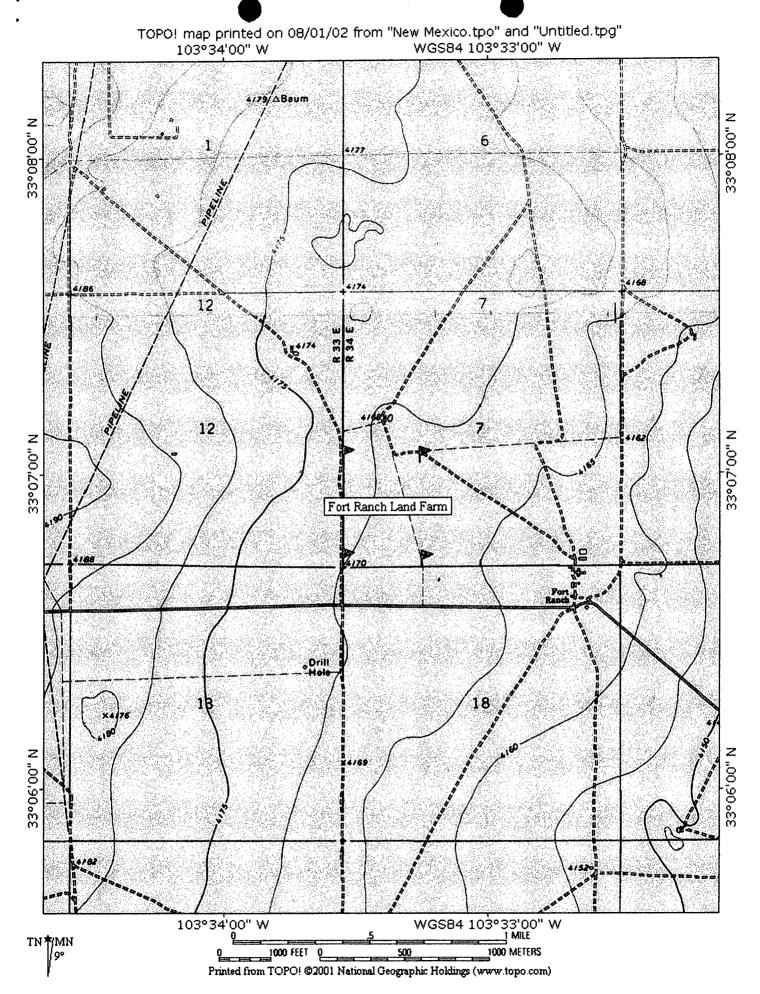

Thank you,

Ellin W Sea

Eddie W. Seay, Agent

- 2) Saunders Landfarm Roy Dee Fort
- 3) W 1/2 of the NW 1/4 of the SW 1/4 of Section 7, Tws. 14 S., Range 34 E., Lea Co. a 20 acre tract Expansion.

4) No

- 5) Attachment Landowners of Record within 1 mile.
- 6) The 20 acre proposed expansion will be operated according to OCD guidelines as set forth in the permit.
  - a) The entire facility will be fenced with 4 strain barbed wire.
  - b) A 100 ft. buffer zone will be maintained around the facility.
  - c) Berms will be installed around the site to direct runoff and run-on of rainwater. These berms will be constructed 3 ft. wide x 2 ft. high, this should control and contain any moisture from a 100 yr. flood. Also, water will not be allowed to pond. Any excess rain will be vacuumed up and taken to an approved disposal.
  - d) All accesses and gates will be locked at all times.
  - e) Soils will only be allowed when landfarm personnel are on location and only with proper documentation.
  - f) The permit area is located approximately 200 yds. North of road C-68, Northwest of Lovington, NM. There are no pipelines running through the property, only an electric line on the extreme South end.
  - g) A sign will be posted at entrance and will detail all the OCD requirements, phone, permit no., name, etc.
- 7) Diagram within.
- 8) Saunders Landfarm will adhere to OCD Rule 116.
  - a) Report any accidental discharge by phone immediately.
  - b) Cleanup and/or remediate according to OCD policy.
  - c) File written reports as necessary.
- 9) Inspection and Maintenance Plan
  - a) The facility will be fenced and gates locked at all times. Personnel will be on location at all times when material is being hauled, and each load will be documented.
  - b) When and if any water accumulated on the property from rain, it will be vacuumed up and hauled to an approved OCD disposal.
  - c) Water may be added to the landfarm from time to time for dust control and to enhance remediation and will help keep any odor down, if that were to occur.
  - d) Berms will be inspected and maintained on a routine basis so as to prevent erosion, especially after rainfall or windstorm.