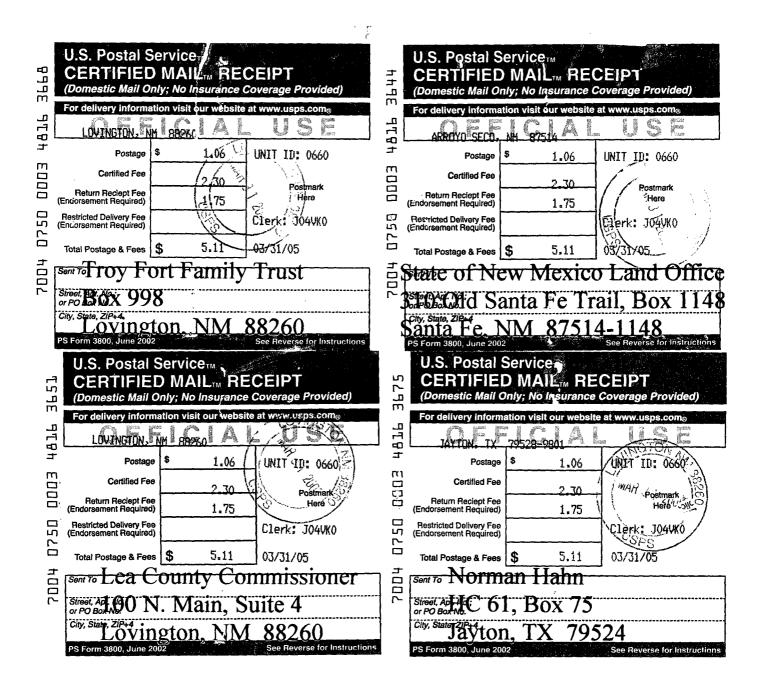

## LANDOWNERS OF RECORD WITHIN 1 MILE AND NOTICE REQUIREMENT

Lea County Commissioner 100 N. Main, Suite. 4 Lovington, NM 88260

State of New Mexico Land Office 310 Old Santa Fe Trail Box 1148 Santa Fe, NM 87514-1148

Troy Fort Family Trust Box 998 Lovington, NM 88260

Norman Hahn (Landowner) HC 61, Box 75 Jayton, TX 79524

March 30, 2005

Dear Landowner:

Pursuant to the rules of the NMOCD, Saunders Landfarm is seeking application with the New Mexico Oil Conservation Division to operate a commercial land treatment facility. The facility, a 20 acre tract of land, is located in the W 1/2 of the NW 1/4 of the SW 1/4 of Section 7, Tws. 14 S., Range 34 E., Lea Co., New Mexico. The facility is seeking to remediate RCRA exempt and characteristically non-hazardous contaminated soils associated with oil and gas production. The soils are remediated by spreading them on the ground surface in 6 in. lifts or less and periodically disking them to enhance natural remediation of the contaminants. The facility will be owned and operated by Roy Dee Fort.