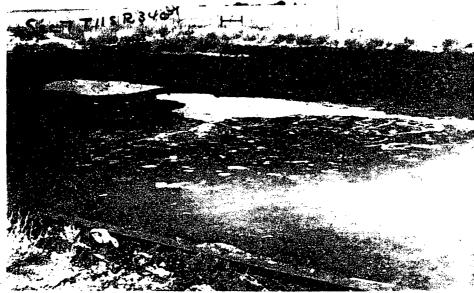

northeast of the NM-457 and US-380 junction west of Tatum, New Mexico.

Access is available to the location on the east side of NM-457 pavement.

#### HIGHEST AND BEST USE

The highest and best use of subject land is the production of oil and gas along with associated business leases.

#### ESTIMATE OF VALUE

Estimate of value does not apply.

#### **IMPROVEMENTS**

Barbed wire fencing and cattle guard are the only improvements.

#### REMARKS

I recommend additional sampling with an opportunity to witness sampling by the lessee, State Land Office, EPA, EID and OCD representatives. After parties are assured of non-hazardous material and proper reclamation procedures procured, then the possibility of a decision to release liability should be made.

LA: bw

Attachments

B1143

waste Pit

Φ



Picture #1 BL-1143 1992 - WASTE PIT, SEC. 7, T11S, R34E



Picture #2

1992



Picture #3

BL-1143



Picture #4

NORTHEAST CORNER, 1992



Picture #4A BL-1143 4 PITS FILLED WITH WASTE 1993



Picture #5

1993



Picture #6 BL-1143 ORIGINAL WASTE AREA - 1993



Picture #7 #5 PIT, 15' DEEP, 100% WASTE MATERIAL, #6 PIT PRIOR TO REMOVAL OF DIRT



Picture #8 BL-1143-1993
VIEW OF PIT #5, APPROXIMATELY 1' LOWER THAN ORIGINAL, NOTE STAIN LINE ON CALICHE



Picture #9 #6 PIT PRIOR TO BACKHOE NOTCHING #5 PIT.
CONTRACTOR SUPERVISOR AT EDGE OF PIT #6



Picture #10 BL-1143
FLOW BEGINNING TO RUN FROM PIT #5 TO PIT #6



Picture #11 PIT #5 FLOWING TO PIT #6



Picture #12 BL-1143
WASTE MATERIAL PIT #6 PRIOR TO DOZER PUSHING DIRT



Picture #13 DOZER PUSHING DIRT AND WASTE, NORTH TO SOUTH



Picture