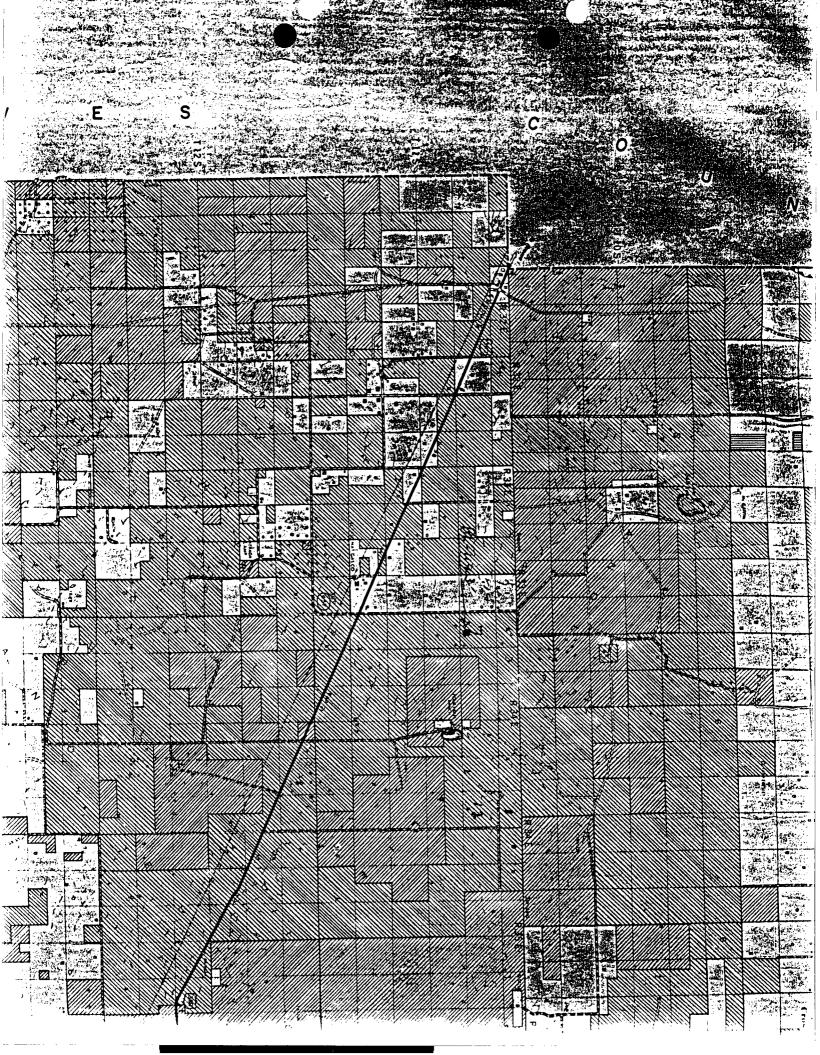

Dear Mr. Martin:

As you know, Mr. Keeth is deceased and Wells Fargo Bank, N. A. is the personal representative of his estate. In order to settle the estate, it is necessary to settle the matter of the referenced cash bond. On behalf of the heirs of the Keeth Estate we, are herein requesting a determination on the release of the bond. From our conversation, it is my understanding the property has been inspected, surface cleanup is evident and the release of the bond is under consideration.

The bank had no knowledge of the cash bond until we received notification from Lea County State Bank that the proceeds of a certificate of deposit, in the amount of \$25,000, had been paid to the estate in error. There were very few records available due to a fire several years ago that destroyed his home. However, through subsequent conversation with his sons, we learned that the cash bond was originally much larger, however thru litigation, etc., a judgment and/or other bonds were awarded to the State of New Mexico, against the previous lessees. At that time, Mr. Keeth's bond was reduced to \$25,000 and held for surface cleanup. The sons were aware of the cleanup commissioned by Mr. Keeth, but were surprised to find out the bond was still in place. I would surmise his failure to pursue the issue was due to Mr. Keeth's advanced age and ill health.