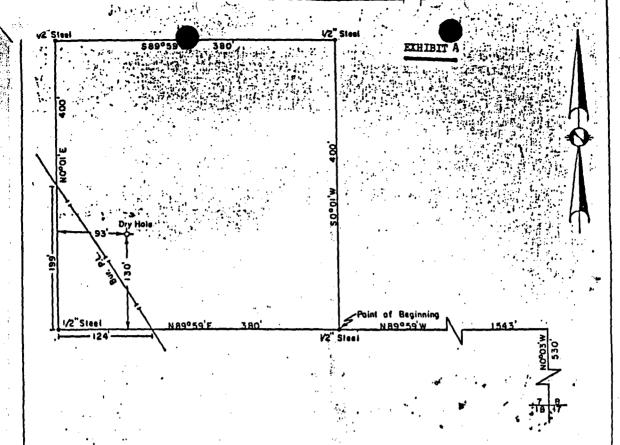

|
| FEE - \$30.00 NMCIO GGG schokskokskokskokskick                                                                                                                                                                                                                                                                                                                                                                                                                                                                                                                                                                                             |

NMSLO 000 \*\*\*\*\*\*\*\*\*30.00 UAL JAN20/87 A

S-30 (Revised 1/20/84)



#### LEGAL DESCRIPTION

A tract of Land Located in the SWE SEE of Section 7, Township 11 South, RANGE 34 EAST, N.M.P.M., LEA COUNTY, NEW MEXICO, AND MORE PARTICULARLY DESCRIBED AS POLLOWS!

BEGINNING AT A POINT NO 03'W 530 FEET AND N89"59'W 1543 FEET FROM THE SOUTHEAST CORNER OF SAID SECTION 7, THENCE N89°59'E 380 FEET, THENCE NO°01'E 400 FEET, THENCE S89"59"E 380 FEET, THENCE S0"01"W 400 FEET TO THE POINT OF. BEGINNING, CONTAINING 3.49 ACRES, MORE OR LESS.

8 SS AH 7



خ ذ الله

I HEREBY CERTIFY THAT THIS PLAT WAS MADE FROM NOTES TAKEN IN THE FIELD IN A BONA FIDE SURVEY MADE UNDER MY SUPER-VISION, AND THAT THE SAME IS TRUE AND CORRECT TO THE BEST OF MY KNOWLEDGE AND BELIEF.

#### NEW MEXICO PETROLEUM CO.

TRACT FOR STATE BUSINESS LEASE LOCATED IN THE SWESEE OF SECTION 7, TOWNSHIP 11 SO