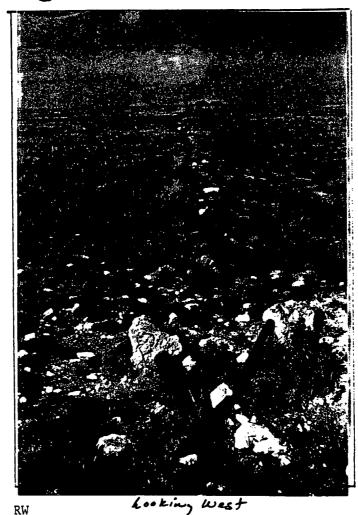

Dear Mr. Martin:

As you know, Mr. Keeth is deceased and Wells Fargo Bank, N. A. is the personal representative of his estate. In order to settle the estate, it is necessary to settle the matter of the referenced cash bond. On behalf of the heirs of the Keeth Estate we, are herein requesting a determination on the release of the bond. From our conversation, it is my understanding the property has been inspected, surface cleanup is evident and the release of the bond is under consideration.

The bank had no knowledge of the cash bond until we received notification from Lea County State Bank that the proceeds of a certificate of deposit, in the amount of \$25,000, had been paid to the estate in error. There were very few records available due to a fire several years ago that destroyed his home. However, through subsequent conversation with his sons, we learned that the cash bond was originally much larger, however thru litigation, etc., a judgment and/or other bonds were awarded to the State of New Mexico, against the previous lessees. At that time, Mr. Keeth's bond was reduced to \$25,000 and held for surface cleanup. The sons were aware of the cleanup commissioned by Mr. Keeth, but were surprised to find out the bond was still in place. I would surmise his failure to pursue the issue was due to Mr. Keeth's advanced age and ill health.