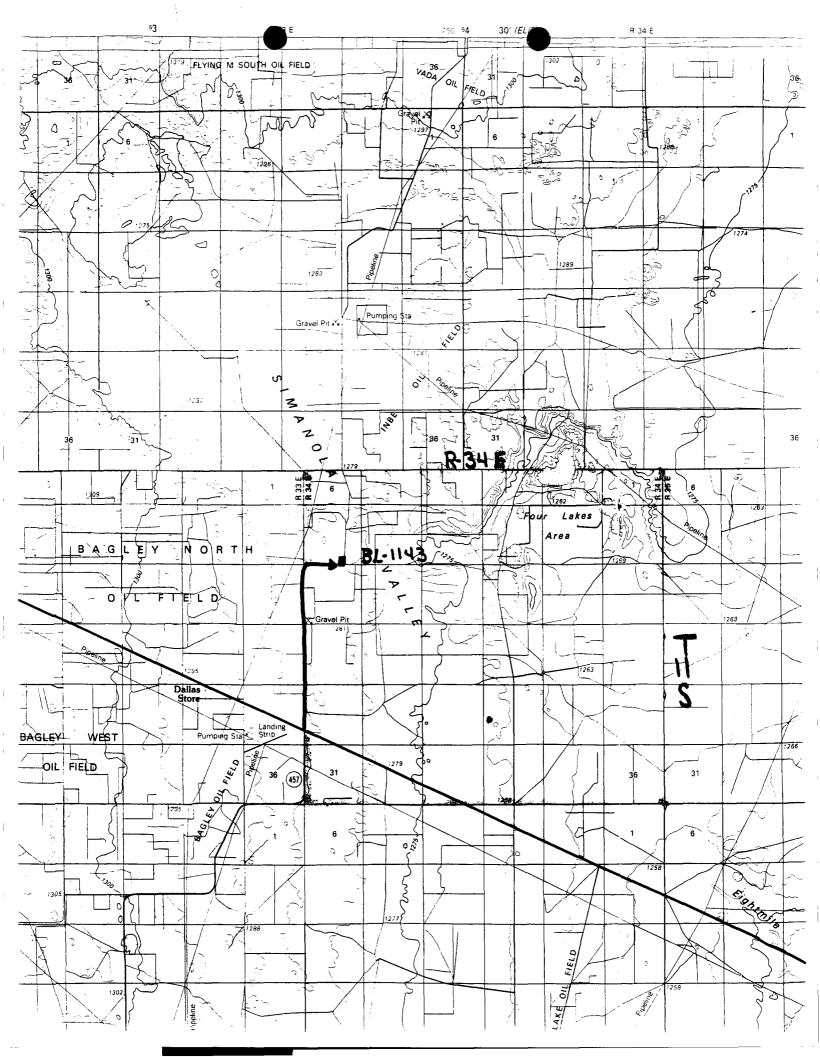

ort to include the following information:

A report describing all closure activities performed including the method of closure of all pits, diagrams and /or maps indicating lateral and vertical extent of the contamination, and all laboratory or field analytical data sheets for all soil and water quality analysis including copies of all associated quality assurance/quality control data,

New Mexico Petroleum Co. shall submit this closure report no later than August 31, 1999 to the OCD Santa Fe office and copy the Hobbs District office..

If you require any further information concerning this matter please contact me at (505) 827-7153.

Sincerely,

Martyne of This. Martyne J. Kieling

**Environmental Geologist** 

xc:

Hobbs OCD Office

Mike Matush, SLO Santa Fe Leon Anderson, SLO Hobbs







## State of New Mexico Commissioner of Public Lands

RAY POWELL, M.S., D.V.M. COMMISSIONER

310 OLD SANTA FE TRAIL P.O. BOX 1148

(505) 827-5760 FAX (505) 827-5766

April 12, 1996

SANTA FE, NEW MEXICO 87504-1148

LA-1040

TO:

Zilla Padilla, Director Commercial Leasing

THRU:

Dennis Garcia, Director Field Operations

FROM:

Leon Anderson, Land Use Specialist

Hobbs District Lean anderson

RE:

Site Inspection: BL-1143

Jess Keith

#### SYNOPSIS

A site inspection was requested for the former New Mexico Petroleum Company's Business Lease BL-1143. The lease was permitted for the purpose of an oil treating plant facility.

On October 3, 1992 a field inspection for verification of cleanup was conducted. (See attached Report LA-469) In the field report several items of concerns were liste