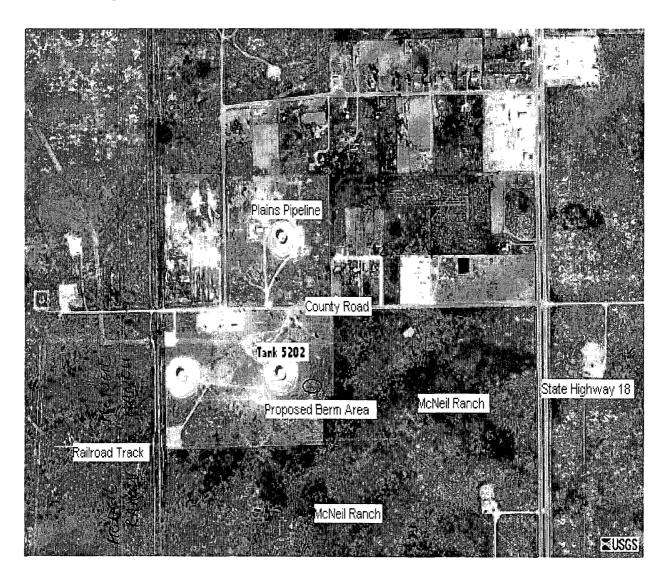

- d. The water will be discharged through a hay bale structure that will filter the suspended solids. The water will be retained in a bermed area and allowed to evaporate (See attachment 2, figure 1).
- e. The depth of groundwater at the station is greater than 10 ft
- f. The berm will be graded into the surrounding area after the discharge is complete and the water has gone.
- g. The surrounding landowners are shown in Attachment 2, Figure 2. There is only one landowner in the vicinity –William McNeill / McNeill Ranch
- h. Since the site is company-owned, no additional permission is required.

### HYDROSTATIC TEST DISCHARGE PERMIT APPLICATION TANK 5202

ATTACHMENT 1
FIGURES

**MAY**, 2005

Mr. Roger Anderson, Environmental Bureau Chief Oil Conservation Division TEPPCO Crude Oil, L. P.
Hobbs Terminal Tank 5202 Application for A Hydrostatic Testing Discharge Permit Attachment 1, Figure 1

FIGURE 1 – TEPPCO HOBBS TERMINAL SITE LAYOUT AND LOCATION