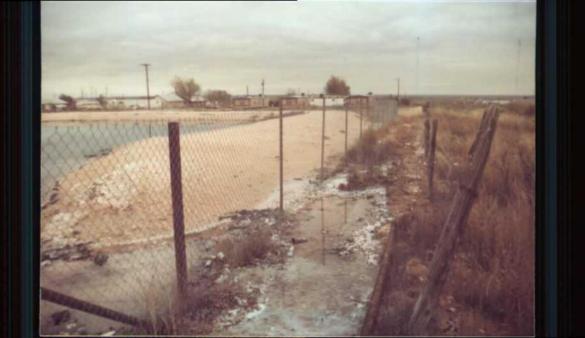

# 1.3 Photographic documentation

Photographs of the site are included as Attachment II.

### 1.7 Water Pool Assessment

The water in the lined overflow pit is primarily rain water and will be sampled and laboratory tested to determine disposition, i.e., left in place and backfilled with soil or disposed of in an NMOCD approved facility.