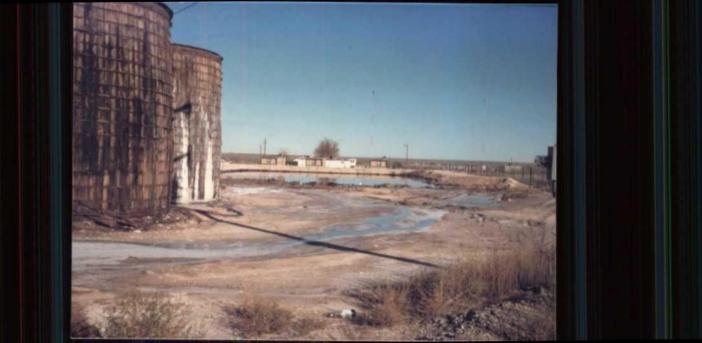

# 1 Introduction

The McCasland Brine Station was in operation for at least two decades prior to being shut down and the fresh water well plugged in 1995. In May of 2003, the surface facilities, i.e., tanks and building, were removed. The storage tank pad and the lined overflow pit remain. At times in the past, brine water leaked and has impacted part of the site. This document discusses proposed delineation of the extents of contamination and site remediation in accordance with the New Mexico Oil Conservation Division Guidelines.

# 1.3 Photographic documentation

Photographs of the site are included as Attachment II.

### 1.7 Water Pool Assessment

The water in the lined overflow pit is primarily rain water and will be sampled and laboratory tested to determine disposition, i.e., left in place and backfilled with soil or disposed of in an NMOCD approved facility.