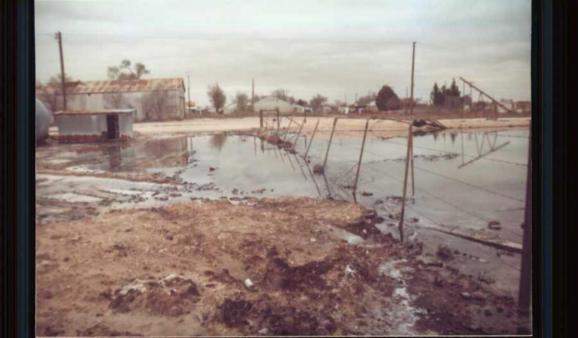

# 1.1 Site Description

The brine station is located at 6<sup>th</sup> Street and Avenue E in Eunice, New Mexico and consisted of three 500 barrel (bbl) brine and fresh water storage tanks, a lined overflow pit, a water well, and a truck loading rack. Aerial and topographical site maps are included as Attachment I.

# 1.3 Photographic documentation

Photographs of the site are included as Attachment II.

### 1.7 Water Pool Assessment

The water in the lined overflow pit is primarily rain water and will be sampled and laboratory tested to determine disposition, i.e., left in place and backfilled with soil or disposed of in an NMOCD approved facility.