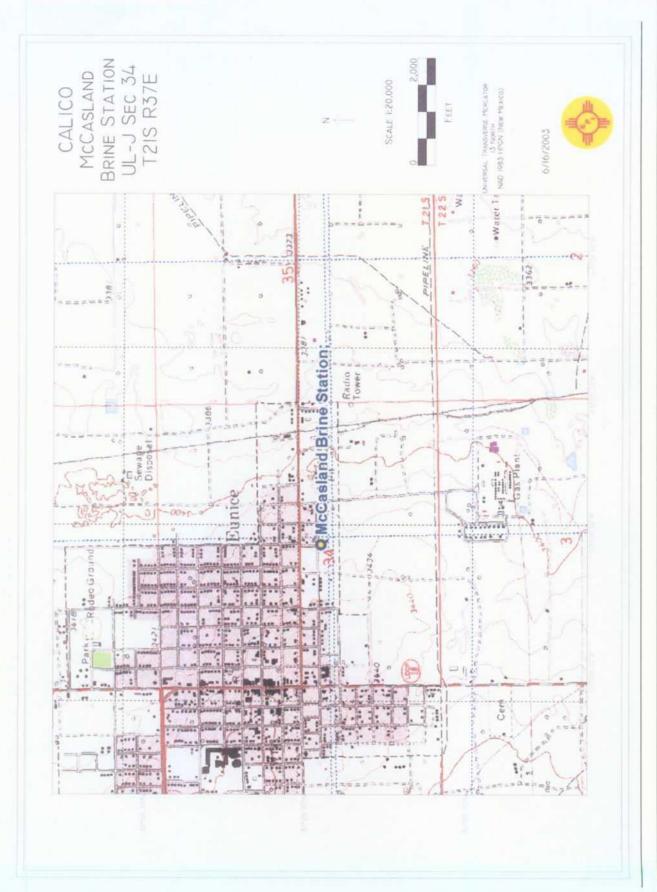

OIL CONSERVATION DIVISION

Subject: Brine Station Delineation, Remediation, and Decommissioning Proposal

Re: CALICO, Inc. - McCasland Brine Station UL-J, NW4 of the SE4 of Section 34 T21S R37E Latitude 32°26'02.7"N and Longitude 103°09'01.6"W 6th Street and Avenue E, Eunice, Lea County, New Mexico

# McCasland Brine Station

UL-J, NW% of the SE% of Section 34 T21S R37E Latitude 32°26'02.7"N and Longitude 103°09'01.6"W 6' Street and Avenue E, Eunice, Lea County, New Mexico

prepared by

Environmental Plus, Inc. P.O. Box 1558 Eunice, New Mexico 88231 505.394.3481

# 1.2 Legal Description

The legal description is UL-J NW¼ SE¼ Section 34 T21S R37E in Eunice, Lea County, New Mexico at an elevation of 3,440'amsl at Latitude 32 26' 02.7"N and Longitude 103 09' 01.6"W.