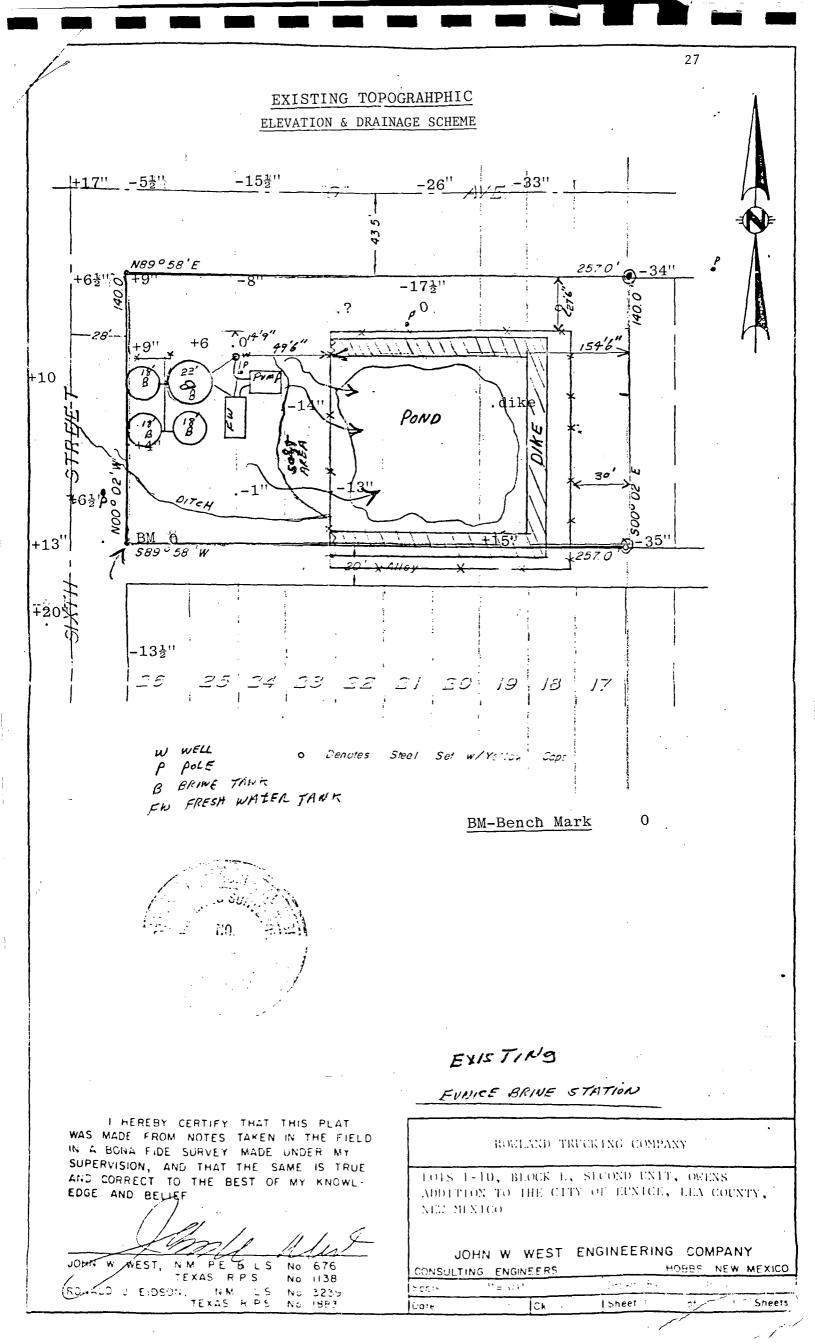

# 1.1 Site Description

The brine station is located at 6<sup>th</sup> Street and Avenue E in Eunice, New Mexico and consisted of three 500 barrel (bbl) brine and fresh water storage tanks, a lined overflow pit, a water well, and a truck loading rack. Aerial and topographical site maps are included as Attachment I.

# 1.2 Legal Description

The legal description is UL-J NW¼ SE¼ Section 34 T21S R37E in Eunice, Lea County, New Mexico at an elevation of 3,440'amsl at Latitude 32 26' 02.7"N and Longitude 103 09' 01.6"W.

# **DELINEATION PROPOSAL**

It is proposed to advance and vertically sample 7 strategically located soil borings to delineate the site. Samples will be collected at 5 foot intervals. The proposed borehole (BH) delineation location map is attached as Attachment I. No boreholes are currently planned in the area covered by the intact pit liner.