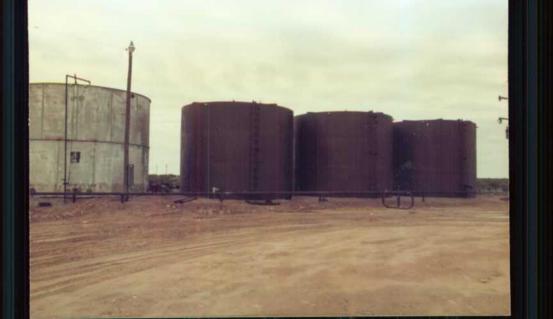

# 1.1 Site Description

The brine station is located at 6<sup>th</sup> Street and Avenue E in Eunice, New Mexico and consisted of three 500 barrel (bbl) brine and fresh water storage tanks, a lined overflow pit, a water well, and a truck loading rack. Aerial and topographical site maps are included as Attachment I.

# 1.3 Photographic documentation

Photographs of the site are included as Attachment II.