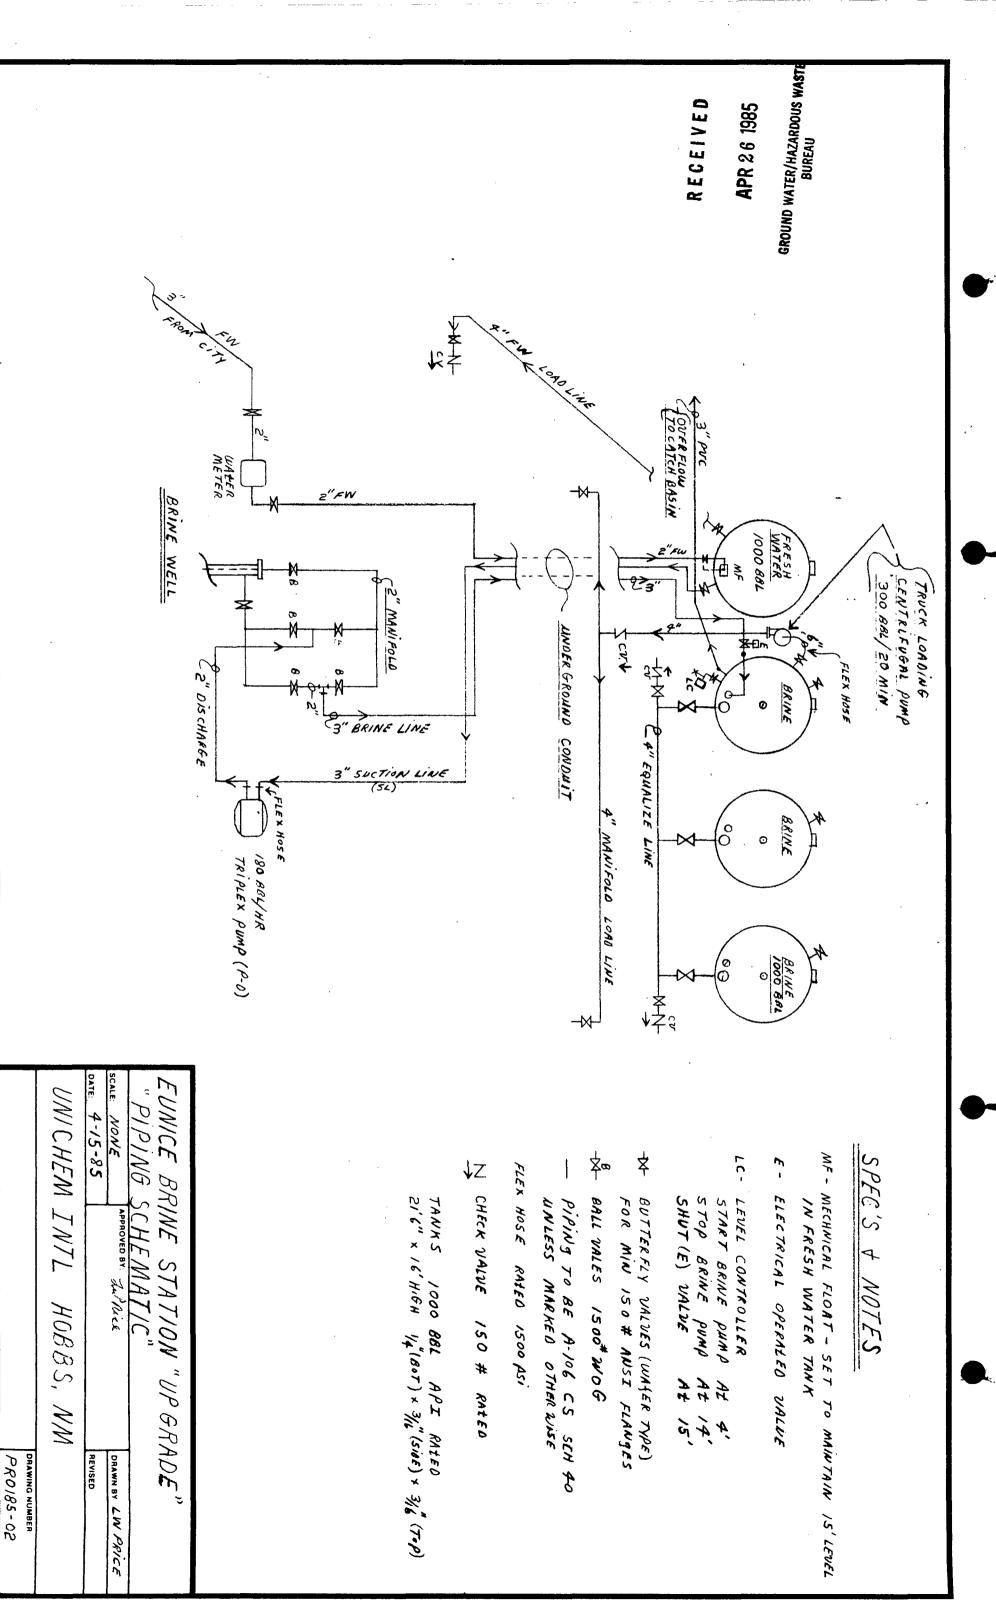

# 1.1 Site Description

The brine station is located at 6<sup>th</sup> Street and Avenue E in Eunice, New Mexico and consisted of three 500 barrel (bbl) brine and fresh water storage tanks, a lined overflow pit, a water well, and a truck loading rack. Aerial and topographical site maps are included as Attachment I.

### 1.7 Water Pool Assessment

The water in the lined overflow pit is primarily rain water and will be sampled and laboratory tested to determine disposition, i.e., left in place and backfilled with soil or disposed of in an NMOCD approved facility.