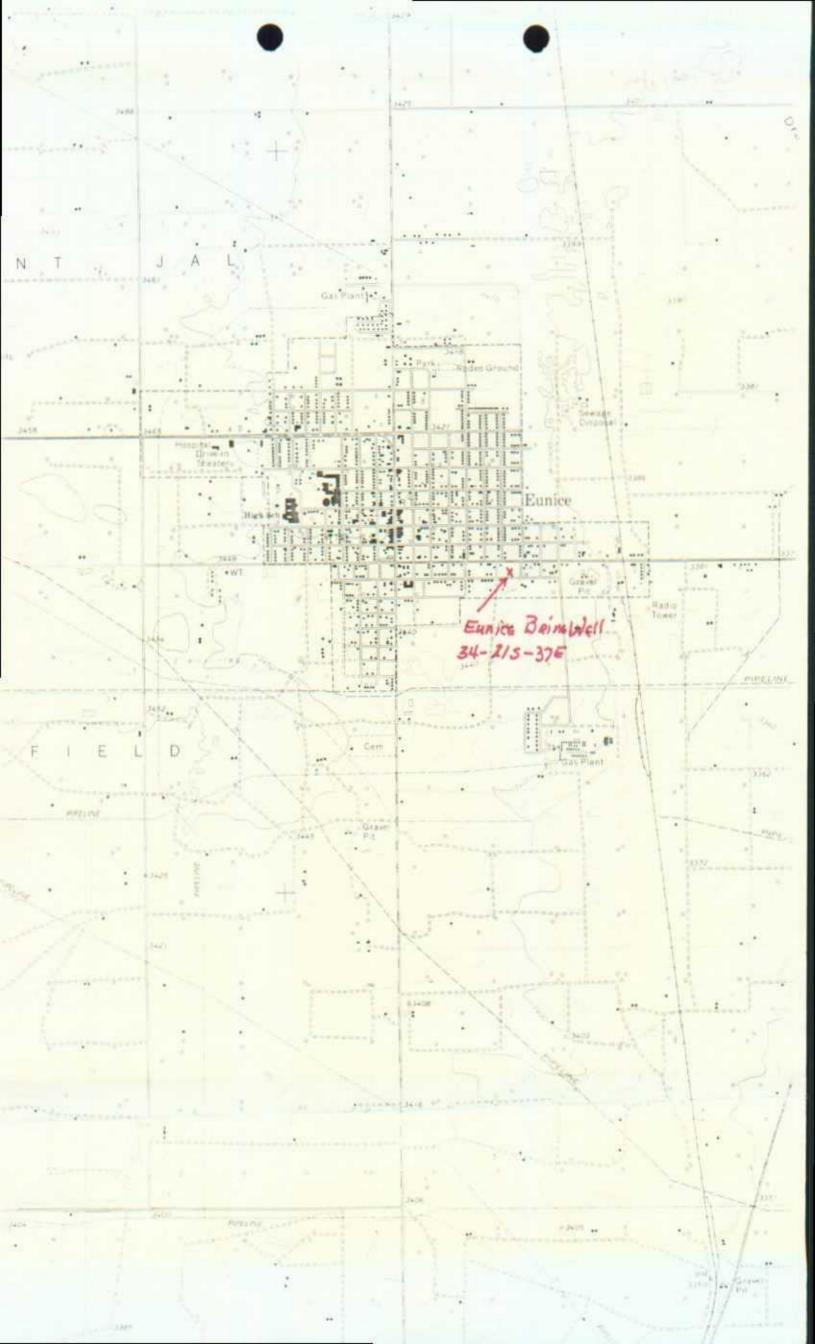

# 1.1 Site Description

The brine station is located at 6<sup>th</sup> Street and Avenue E in Eunice, New Mexico and consisted of three 500 barrel (bbl) brine and fresh water storage tanks, a lined overflow pit, a water well, and a truck loading rack. Aerial and topographical site maps are included as Attachment I.

# 1.2 Legal Description

The legal description is UL-J NW¼ SE¼ Section 34 T21S R37E in Eunice, Lea County, New Mexico at an elevation of 3,440'amsl at Latitude 32 26' 02.7"N and Longitude 103 09' 01.6"W.

# **DELINEATION PROPOSAL**

It is proposed to advance and vertically sample 7 strategically located soil borings to delineate the site. Samples will be collected at 5 foot intervals. The proposed borehole (BH) delineation location map is attached as Attachment I. No boreholes are currently planned in the area covered by the intact pit liner.