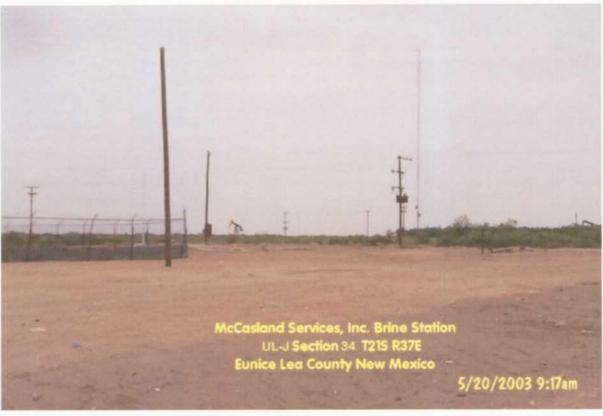

# 1.1 Site Description

The brine station is located at 6<sup>th</sup> Street and Avenue E in Eunice, New Mexico and consisted of three 500 barrel (bbl) brine and fresh water storage tanks, a lined overflow pit, a water well, and a truck loading rack. Aerial and topographical site maps are included as Attachment I.

# 1.3 Photographic documentation

Photographs of the site are included as Attachment II.