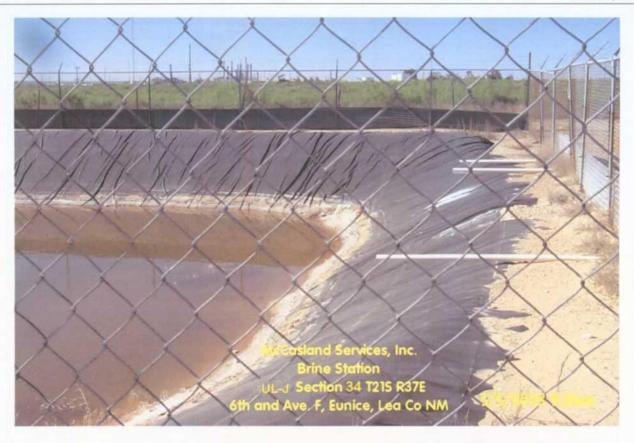

# 1.1 Site Description

The brine station is located at 6<sup>th</sup> Street and Avenue E in Eunice, New Mexico and consisted of three 500 barrel (bbl) brine and fresh water storage tanks, a lined overflow pit, a water well, and a truck loading rack. Aerial and topographical site maps are included as Attachment I.

# 1.3 Photographic documentation

Photographs of the site are included as Attachment II.

### 1.7 Water Pool Assessment

The water in the lined overflow pit is primarily rain water and will be sampled and laboratory tested to determine disposition, i.e., left in place and backfilled with soil or disposed of in an NMOCD approved facility.