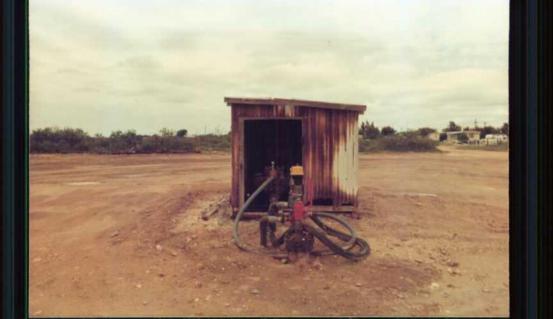

# 1.1 Site Description

The brine station is located at 6<sup>th</sup> Street and Avenue E in Eunice, New Mexico and consisted of three 500 barrel (bbl) brine and fresh water storage tanks, a lined overflow pit, a water well, and a truck loading rack. Aerial and topographical site maps are included as Attachment I.

# 1.3 Photographic documentation

Photographs of the site are included as Attachment II.