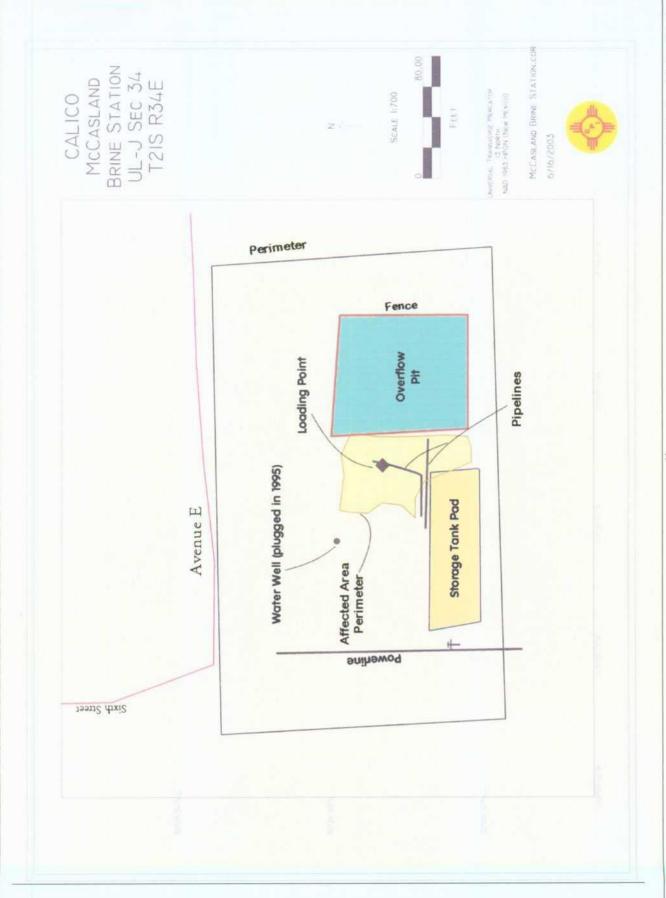

# 1 Introduction

The McCasland Brine Station was in operation for at least two decades prior to being shut down and the fresh water well plugged in 1995. In May of 2003, the surface facilities, i.e., tanks and building, were removed. The storage tank pad and the lined overflow pit remain. At times in the past, brine water leaked and has impacted part of the site. This document discusses proposed delineation of the extents of contamination and site remediation in accordance with the New Mexico Oil Conservation Division Guidelines.

# 1.1 Site Description

The brine station is located at 6<sup>th</sup> Street and Avenue E in Eunice, New Mexico and consisted of three 500 barrel (bbl) brine and fresh water storage tanks, a lined overflow pit, a water well, and a truck loading rack. Aerial and topographical site maps are included as Attachment I.

### 1.7 Water Pool Assessment

The water in the lined overflow pit is primarily rain water and will be sampled and laboratory tested to determine disposition, i.e., left in place and backfilled with soil or disposed of in an NMOCD approved facility.