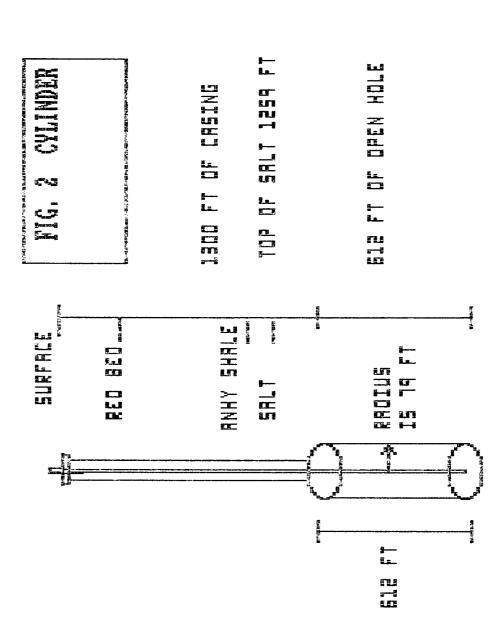

CONDITIONS

WILL USE 50 # AS WORST CASE (LOOSE PACK)

OVER 20 YEARS 243.18 MM GALLONS OF BRINE X 2.48 #'S = 603MM #'S

603 MM #'S OF SALT = 12.06MM FT<sup>3</sup>
50 #'S/CUBIC FT

VOLUME OF CAVITY IS 12.06 MM FT3

THREE DIFFERENT CONFIGURATIONS WERE LOOKED AT:

- 1. SPHERE
- 2. CYLINDER
- 3. TWO RIGHT CIRCULAR CONE

THE FOLLOWING EQUATIONS WERE USED TO DETERMINE THE RADIUS OF THE PARTICULAR CONFIGURATIONS:

- 1. SPHERE VOLUME=4/3(Pi)r3
- 2. CYLINDER VOLUME=(Pi)Hr<sup>2</sup>
- 3. TWO RIGHT CIRCULAR CONE VOLUME=2x1/3r2H

SEE ATTACHED FIGS. 1,2,& 3 FOR RADIUS NUMBERS./



Location of the sphere is for illustration purposes only. The sphere will probably be located near the casing outlet and teardropped to the tubing outlet. The reverse would be true if flow conditions were reversed. NOTE:





EXHIBIT V

FOR KCY AND WEIGHT RIG NO. TYPE RIG TANO OF TOUR STANDS REMARKS: OURS DRILLED TOTAL FOOTAGE DRILLED SERIAL NO. BIT ESSURE TYPE OF MUD COLLAR SIZE ROM CONTRACTOR Key H Swarth Polle Co. NAT SO MERENY #/GAL ð GAL. MIDNIGHT TO 8:00 Ž CORED SLOPE TEST 3126 LENGTH R. P. M. 30 HIN, WATER LOSS ADDITIONS TO MUD FORMATION AND BEMARKS CORED WEIGHT 20 I Ð FROM > **X** LEASE CO. WELL NO REAMED CO. TIME 7 7667 Kou FOOTAGE JAKT WATER DRE PIPE SIZE STATUS AT END REMARKS: DR COLLAR SIZE D.M. C.C. Je Mr. Mili SERIAL NO. BIT 7767 HOURS DRILLED 10101 TOTAL FOOTAGE DRILLED MEAN TYPE OF MUD FROM STATE 5 #/GAL 8:00 A.M. ノモンバノ Ž CORED SLOPE TEST <u><</u> ■. 812E BINGLE TO 4:00 P.M. 30 MIN. WATER LOSS | ADDITIONS TO MUD REAMED FORMATION AND REMARKS CORED R. P. M. NOUN Ð ON BIT FROM Ground DEPTHS MEA