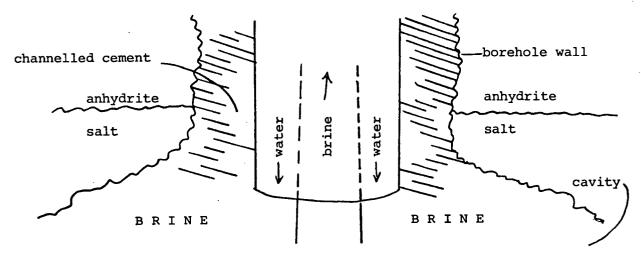

e requirement to pressure-test the casing alone will be waived. As we discussed by phone, the whole-system pressure test scheduled for August 22nd should be run and recorded for approximately 8 hours. If there is a drop in pressure of as much as 10% during that time, you will need to pressure up to starting pressure, record how much water it took to do so, and see if the pressure holds or drops off a second time.

### 5) IV.A.3.B.

1. Neither a pressure test with packer nor a pressure test on the entire system will adequately test for channeling in the cement. It is possible for the pressuring-up process during a whole-system test to force brine into a channelled cement job at the foot of the casing, with the surrounding formation still tight enough so that the system will hold pressure:



In order to anticipate any possible corrosion and leakage problems, therefore, Unichem will be required to run a cement bond/cement evaluation log in the well at some point between approval of the present modification/renewal and five years hence. See further discussion below.

- 2. 300 psi is an acceptable pressure for the whole-system test.
- 3. Unichem has five years to carry out the cement logging. You may schedule it for a time when you need to enter the well for other purposes.
- 4. You presumably mean that a surface pressure of 500 to 600 psi would create downhole pressures approaching 1600 psi, which may be nearing the fracture pressure of salt. This is a moot point, since the whole-system pressure test need not be run at such pressures and the casing-only pressure test that we h