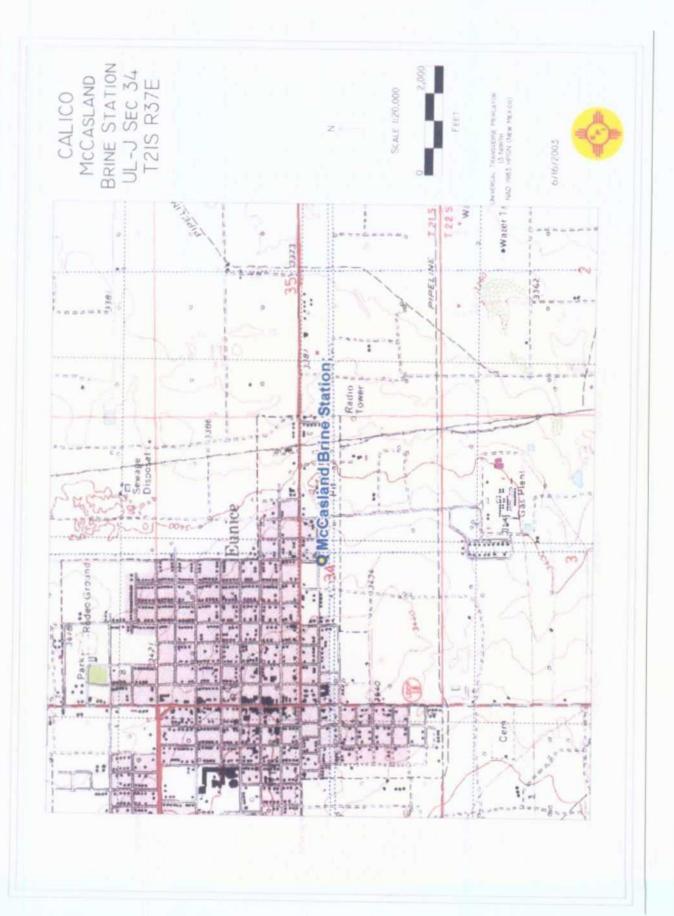

# 1.1 Site Description

The brine station is located at 6<sup>th</sup> Street and Avenue E in Eunice, New Mexico and consisted of three 500 barrel (bbl) brine and fresh water storage tanks, a lined overflow pit, a water well, and a truck loading rack. Aerial and topographical site maps are included as Attachment I.

# 1.2 Legal Description

The legal description is UL-J NW¼ SE¼ Section 34 T21S R37E in Eunice, Lea County, New Mexico at an elevation of 3,440'amsl at Latitude 32 26' 02.7"N and Longitude 103 09' 01.6"W.