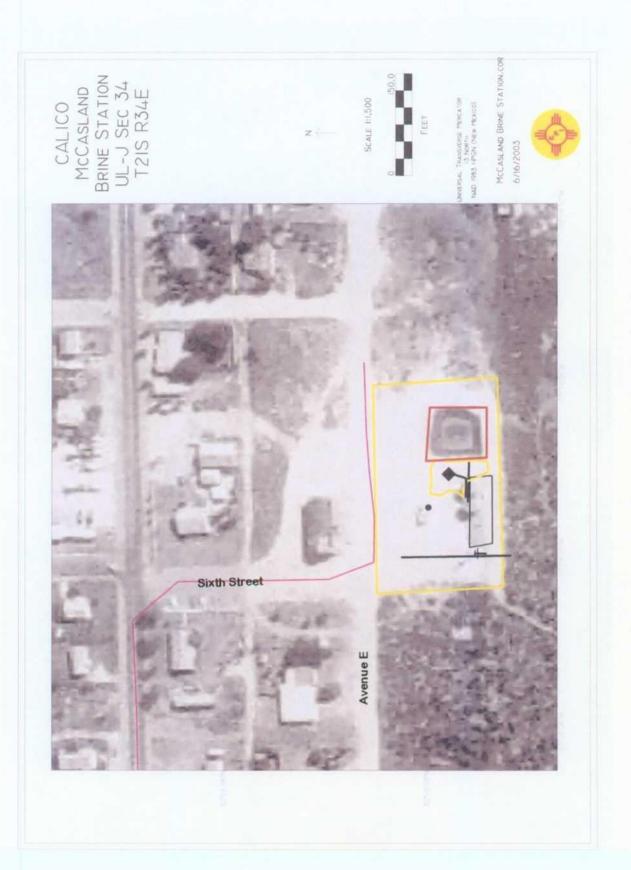

# 1.1 Site Description

The brine station is located at 6<sup>th</sup> Street and Avenue E in Eunice, New Mexico and consisted of three 500 barrel (bbl) brine and fresh water storage tanks, a lined overflow pit, a water well, and a truck loading rack. Aerial and topographical site maps are included as Attachment I.

# 1.3 Photographic documentation

Photographs of the site are included as Attachment II.