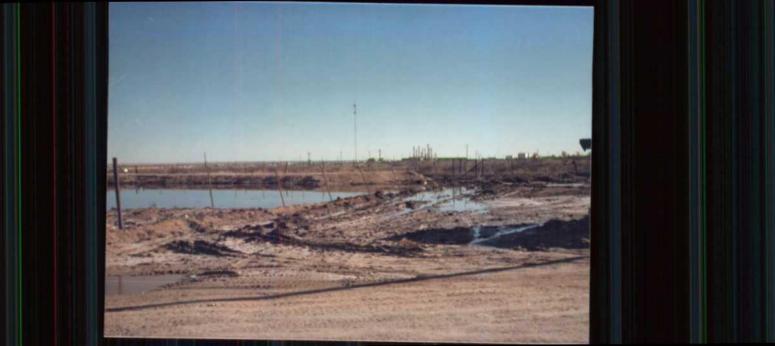

# 1.3 Photographic documentation

Photographs of the site are included as Attachment II.

### 1.7 Water Pool Assessment

The water in the lined overflow pit is primarily rain water and will be sampled and laboratory tested to determine disposition, i.e., left in place and backfilled with soil or disposed of in an NMOCD approved facility.