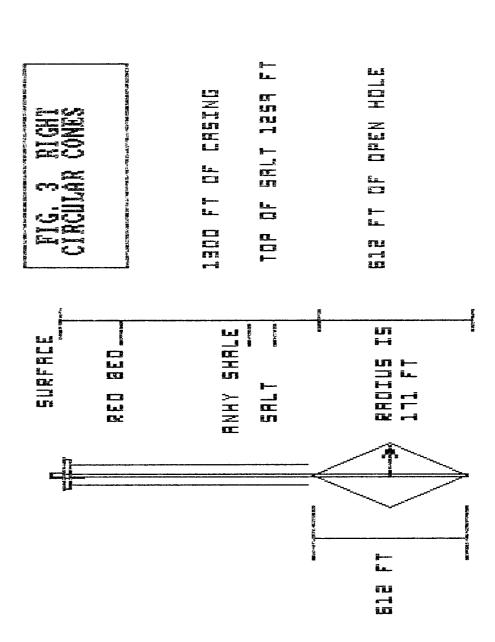

ONDITIONS

WILL USE 50 # AS WORST CASE (LOOSE PACK)

OVER 20 YEARS 243.18 MM GALLONS OF BRINE X 2.48 #'S = 603MM #'S

603 MM #'S OF SALT = 12.06MM FT<sup>3</sup>
50 #'S/CUBIC FT

VOLUME OF CAVITY IS 12.06 MM FT3

THREE DIFFERENT CONFIGURATIONS WERE LOOKED AT:

- 1. SPHERE
- 2. CYLINDER
- 3. TWO RIGHT CIRCULAR CONE

THE FOLLOWING EQUATIONS WERE USED TO DETERMINE THE RADIUS OF THE PARTICULAR CONFIGURATIONS:

- 1. SPHERE VOLUME=4/3(Pi)r3
- 2. CYLINDER VOLUME=(Pi)Hr<sup>2</sup>
- 3. TWO RIGHT CIRCULAR CONE VOLUME=2x1/3r2H

SEE ATTACHED FIGS. 1,2,& 3 FOR RADIUS NUMBERS./



Location of the sphere is for illustration purposes only. The sphere will probably be located near the casing outlet and teardropped to the tubing outlet. The reverse would be true if flow conditions were reversed. NOTE:





EXHIBIT V

FOR KCY AND WEIGHT RIG NO. TYPE RIG TANO OF TOUR STANDS REMARKS: OURS DRILLED TOTAL FOOTAGE DRILLED SERIAL NO. BIT ESSURE TYPE OF MUD COLLAR SIZE ROM CONTRACTOR Key H Swarth Polle Co. NAT SO MERENY #/GAL ð GAL. MIDNIGHT TO 8:00 Ž CORED SLOPE TEST 3126 LENGTH R. P. M. 30 HIN, WATER LOSS ADDITIONS TO MUD FORMATION AND BEMARKS CORED WEIGHT 20 I Ð FROM > **X** LEASE CO. WELL NO REAMED CO. TIME 7 7667 Kou FOOTAGE JAKT WATER DRE PIPE SIZE STATUS AT END REMARKS: DR COLLAR SIZE D.M. C.C. Je Mr. Mili SERIAL NO. BIT 7767 HOURS DRILLED 10101 TOTAL FOOTAGE DRILLED MEAN TYPE OF MUD FROM STATE 5 #/GAL 8:00 A.M. ノモンバノ Ž CORED SLOPE TEST <u><</u> ■. 812E BINGLE TO 4:00 P.M. 30 MIN. WATER LOSS | ADDITIONS TO MUD REAMED FORMATION AND REMARKS CORED R. P. M. NOUN Ð ON BIT FROM Ground DEPTHS MEASU