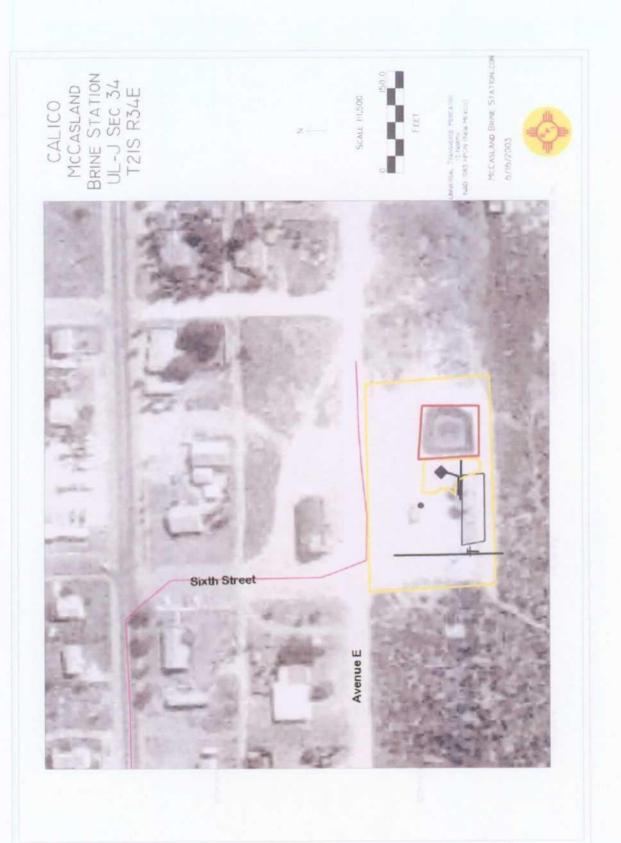

# 1.1 Site Description

The brine station is located at 6<sup>th</sup> Street and Avenue E in Eunice, New Mexico and consisted of three 500 barrel (bbl) brine and fresh water storage tanks, a lined overflow pit, a water well, and a truck loading rack. Aerial and topographical site maps are included as Attachment I.

# **DELINEATION PROPOSAL**

It is proposed to advance and vertically sample 7 strategically located soil borings to delineate the site. Samples will be collected at 5 foot intervals. The proposed borehole (BH) delineation location map is attached as Attachment I. No boreholes are currently planned in the area covered by the intact pit liner.