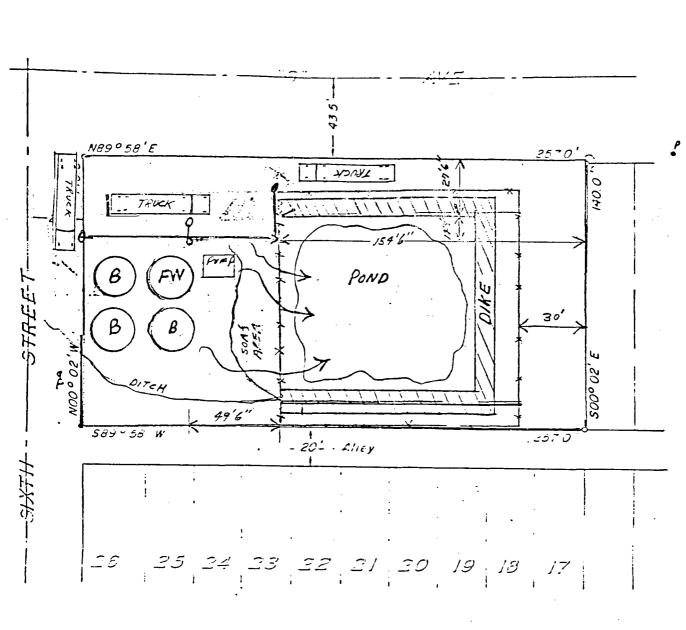

# 1.1 Site Description

The brine station is located at 6<sup>th</sup> Street and Avenue E in Eunice, New Mexico and consisted of three 500 barrel (bbl) brine and fresh water storage tanks, a lined overflow pit, a water well, and a truck loading rack. Aerial and topographical site maps are included as Attachment I.

# **DELINEATION PROPOSAL**

It is proposed to advance and vertically sample 7 strategically located soil borings to delineate the site. Samples will be collected at 5 foot intervals. The proposed borehole (BH) delineation location map is attached as Attachment I. No boreholes are currently planned in the area covered by the intact pit liner.