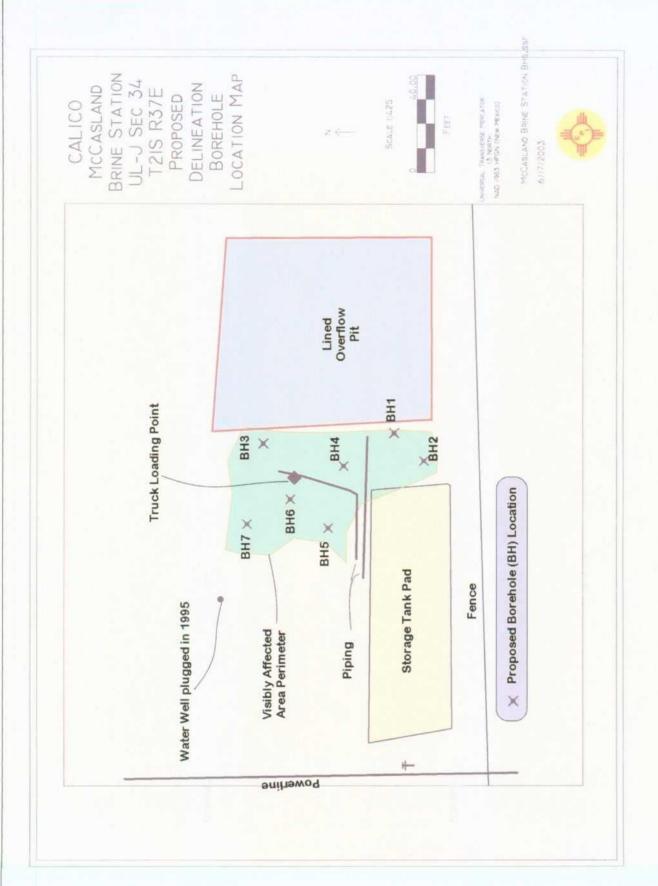

# **DELINEATION PROPOSAL**

It is proposed to advance and vertically sample 7 strategically located soil borings to delineate the site. Samples will be collected at 5 foot intervals. The proposed borehole (BH) delineation location map is attached as Attachment I. No boreholes are currently planned in the area covered by the intact pit liner.

# 2.1 Borehole Drilling, Lithologic Sampling, Logging, and Abandonment

Boreholes will be located strategically to best determine vertical and horizontal extent of contamination in the vadose zone. Borelogs will be developed for each boring noting site lithology. Likewise, laboratory samples may be collected to determine more detailed lithologic characteristics, i.e., porosity, transmissivity, etc. Each borehole will be plugged with Sodium Bentonite in accordance with the NMOCD guidelines.