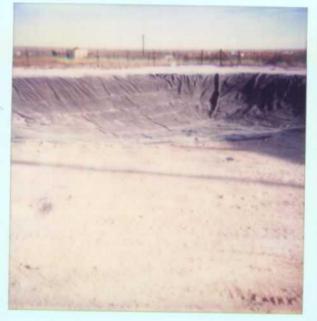

# 1.3 Photographic documentation

Photographs of the site are included as Attachment II.

### 1.7 Water Pool Assessment

The water in the lined overflow pit is primarily rain water and will be sampled and laboratory tested to determine disposition, i.e., left in place and backfilled with soil or disposed of in an NMOCD approved facility.