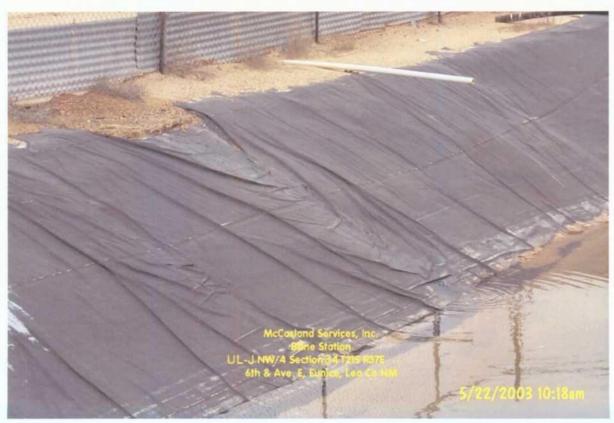

# 1.3 Photographic documentation

Photographs of the site are included as Attachment II.

### 1.7 Water Pool Assessment

The water in the lined overflow pit is primarily rain water and will be sampled and laboratory tested to determine disposition, i.e., left in place and backfilled with soil or disposed of in an NMOCD approved facility.