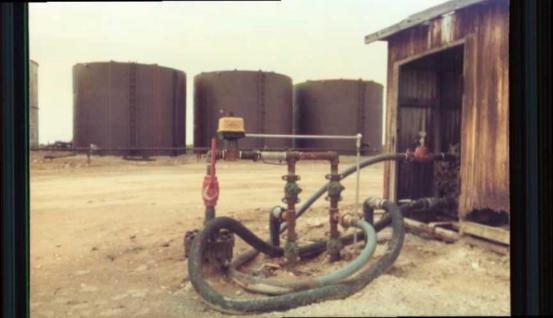

# 1.1 Site Description

The brine station is located at 6<sup>th</sup> Street and Avenue E in Eunice, New Mexico and consisted of three 500 barrel (bbl) brine and fresh water storage tanks, a lined overflow pit, a water well, and a truck loading rack. Aerial and topographical site maps are included as Attachment I.

# 1.3 Photographic documentation

Photographs of the site are included as Attachment II.