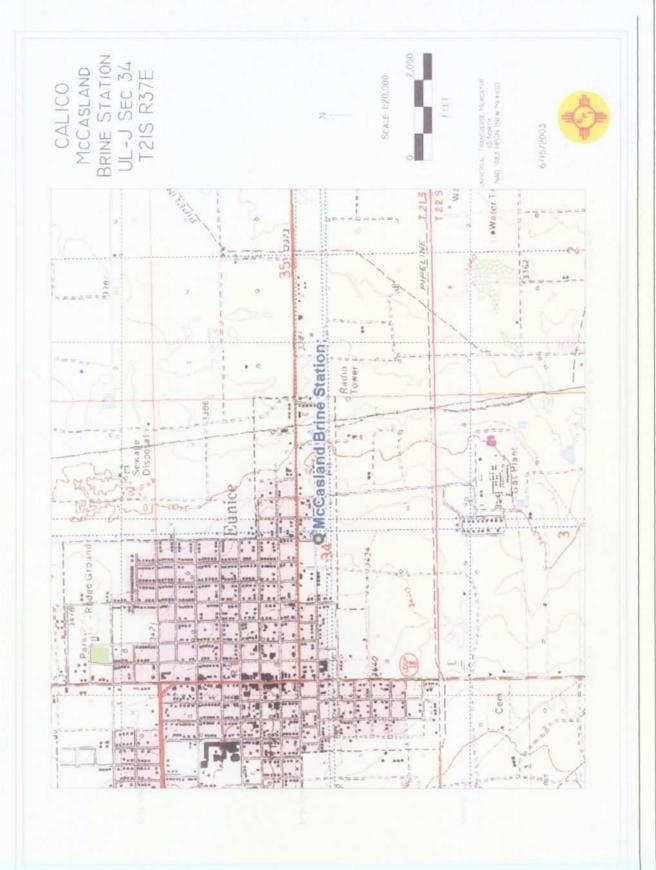

# 1.1 Site Description

The brine station is located at 6<sup>th</sup> Street and Avenue E in Eunice, New Mexico and consisted of three 500 barrel (bbl) brine and fresh water storage tanks, a lined overflow pit, a water well, and a truck loading rack. Aerial and topographical site maps are included as Attachment I.

# 1.2 Legal Description

The legal description is UL-J NW¼ SE¼ Section 34 T21S R37E in Eunice, Lea County, New Mexico at an elevation of 3,440'amsl at Latitude 32 26' 02.7"N and Longitude 103 09' 01.6"W.