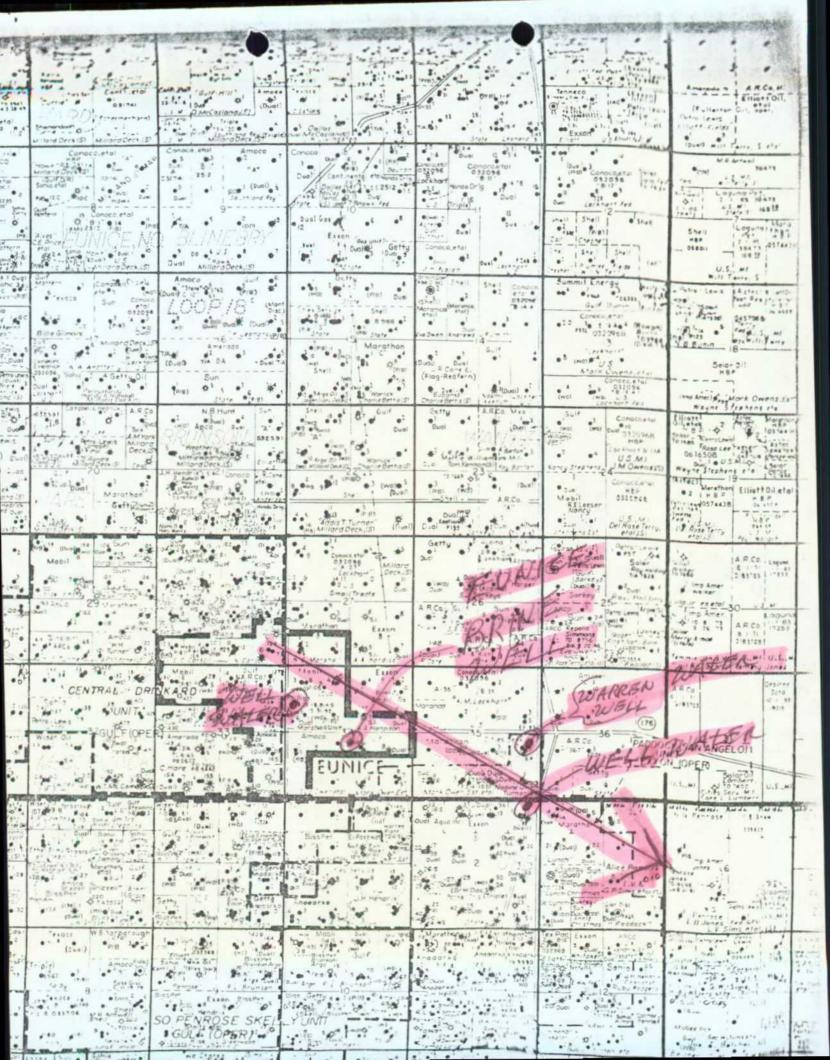

|  |

EXHIBIT VI



| SECTION | 34 | TOWNSHIP   | 215  | DAWAE | 200 |
|---------|----|------------|------|-------|-----|
| OFFILE  | 01 | 10000 Trip | 01 0 | RANGE | 316 |

|           | B-BRINE                         | - 100mmp             |                      |                     |             |
|-----------|---------------------------------|----------------------|----------------------|---------------------|-------------|
|           | W-WATER WELL<br>G-GAS<br>0- OIL | -                    | N .                  |                     | ٠,          |
|           | O A- ABANDONED 13               |                      |                      | 320 <               | .0.         |
| . 9       | ((660/N)<br>(660/N)             | (660/H)<br>(1930/H)  | (660/N)·<br>(1980/L) | (660/K)<br>(660/E)  |