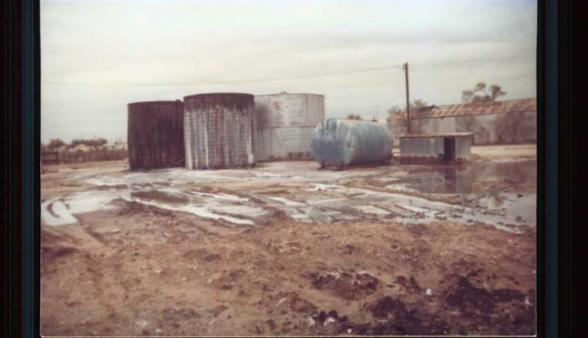

# 1.1 Site Description

The brine station is located at 6<sup>th</sup> Street and Avenue E in Eunice, New Mexico and consisted of three 500 barrel (bbl) brine and fresh water storage tanks, a lined overflow pit, a water well, and a truck loading rack. Aerial and topographical site maps are included as Attachment I.

# 1.3 Photographic documentation

Photographs of the site are included as Attachment II.