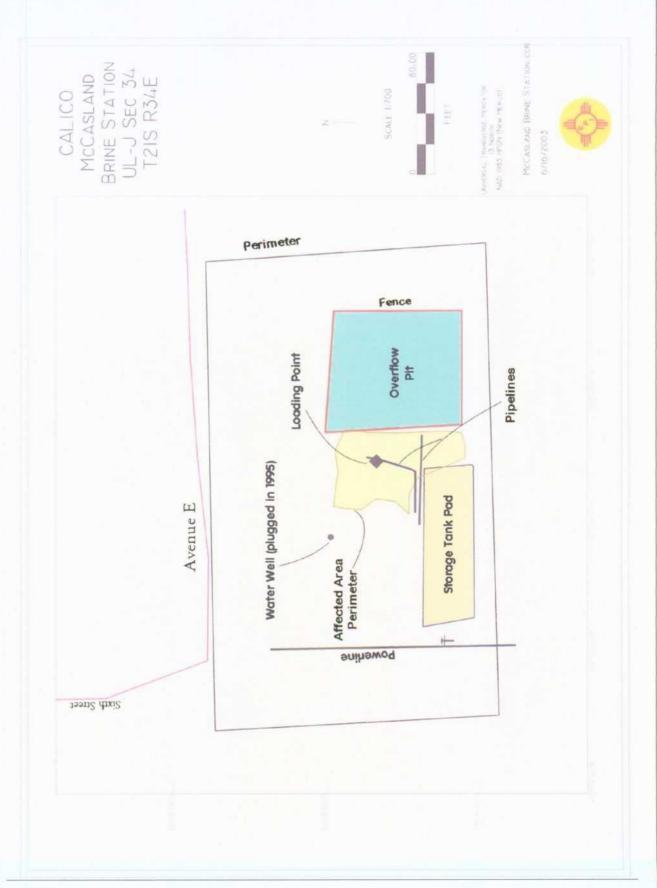

# 1.1 Site Description

The brine station is located at 6<sup>th</sup> Street and Avenue E in Eunice, New Mexico and consisted of three 500 barrel (bbl) brine and fresh water storage tanks, a lined overflow pit, a water well, and a truck loading rack. Aerial and topographical site maps are included as Attachment I.

# 1.2 Legal Description

The legal description is UL-J NW¼ SE¼ Section 34 T21S R37E in Eunice, Lea County, New Mexico at an elevation of 3,440'amsl at Latitude 32 26' 02.7"N and Longitude 103 09' 01.6"W.