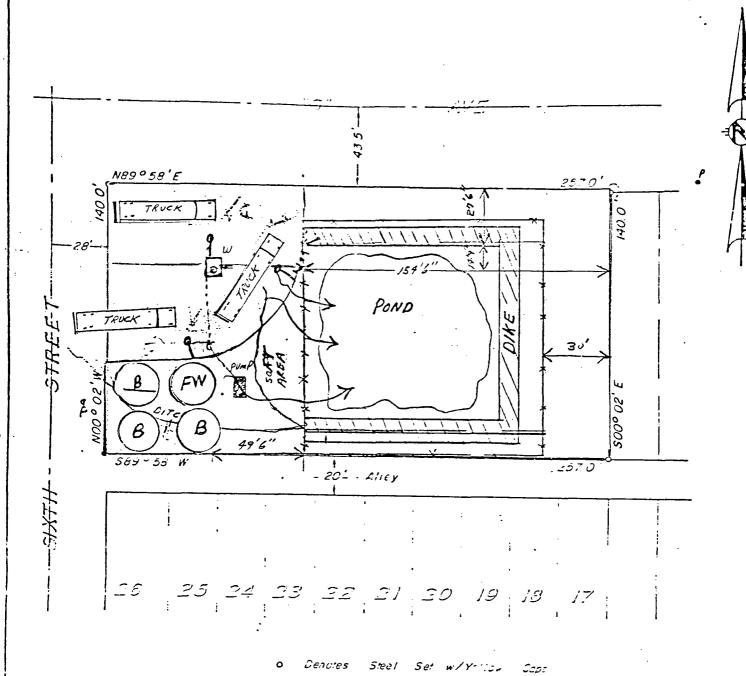

# 1.1 Site Description

The brine station is located at 6<sup>th</sup> Street and Avenue E in Eunice, New Mexico and consisted of three 500 barrel (bbl) brine and fresh water storage tanks, a lined overflow pit, a water well, and a truck loading rack. Aerial and topographical site maps are included as Attachment I.

# 1.2 Legal Description

The legal description is UL-J NW¼ SE¼ Section 34 T21S R37E in Eunice, Lea County, New Mexico at an elevation of 3,440'amsl at Latitude 32 26' 02.7"N and Longitude 103 09' 01.6"W.

# **DELINEATION PROPOSAL**

It is proposed to advance and vertically sample 7 strategically located soil borings to delineate the site. Samples will be collected at 5 foot intervals. The proposed borehole (BH) delineation location map is attached as Attachment I. No boreholes are currently planned in the area covered by the intact pit liner.