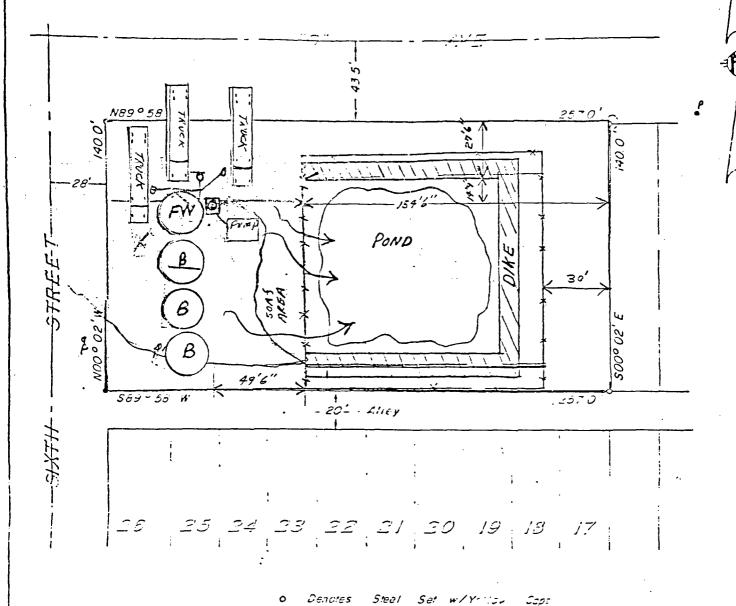

# 1.1 Site Description

The brine station is located at 6<sup>th</sup> Street and Avenue E in Eunice, New Mexico and consisted of three 500 barrel (bbl) brine and fresh water storage tanks, a lined overflow pit, a water well, and a truck loading rack. Aerial and topographical site maps are included as Attachment I.

# 1.2 Legal Description

The legal description is UL-J NW¼ SE¼ Section 34 T21S R37E in Eunice, Lea County, New Mexico at an elevation of 3,440'amsl at Latitude 32 26' 02.7"N and Longitude 103 09' 01.6"W.

# **DELINEATION PROPOSAL**

It is proposed to advance and vertically sample 7 strategically located soil borings to delineate the site. Samples will be collected at 5 foot intervals. The proposed borehole (BH) delineation location map is attached as Attachment I. No boreholes are currently planned in the area covered by the intact pit liner.