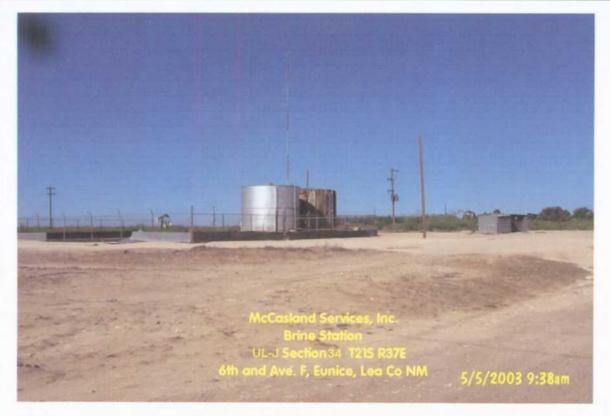

# 1.1 Site Description

The brine station is located at 6<sup>th</sup> Street and Avenue E in Eunice, New Mexico and consisted of three 500 barrel (bbl) brine and fresh water storage tanks, a lined overflow pit, a water well, and a truck loading rack. Aerial and topographical site maps are included as Attachment I.

# 1.3 Photographic documentation

Photographs of the site are included as Attachment II.