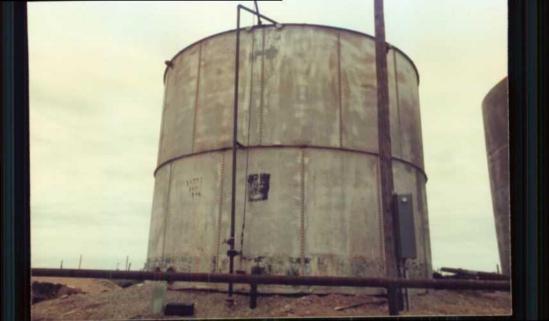

# 1.1 Site Description

The brine station is located at 6<sup>th</sup> Street and Avenue E in Eunice, New Mexico and consisted of three 500 barrel (bbl) brine and fresh water storage tanks, a lined overflow pit, a water well, and a truck loading rack. Aerial and topographical site maps are included as Attachment I.

# 1.3 Photographic documentation

Photographs of the site are included as Attachment II.