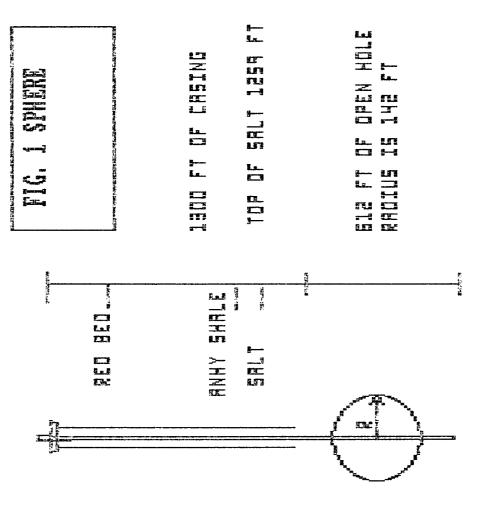

.79 MM BBL'S OF EXTRACTION OF 10 # BRINE 5.79 MM BBL'S X 42 GAL/BBL'S = 243.18 MM GALLONS OF BRINE

10 # BRINE/GAL = 2.48 #'S OF SALT @ NaCL

ONE CUBIC FOOT OF SALT WILL VARY BETWEEN 50 AND 70 #'S/FT3 DEPENDING UPON THE SOIL CONDITIONS

WILL USE 50 # AS WORST CASE (LOOSE PACK)

OVER 20 YEARS 243.18 MM GALLONS OF BRINE X 2.48 #'S = 603MM #'S

603 MM #'S OF SALT = 12.06MM FT<sup>3</sup>
50 #'S/CUBIC FT

VOLUME OF CAVITY IS 12.06 MM FT3

THREE DIFFERENT CONFIGURATIONS WERE LOOKED AT:

- 1. SPHERE
- 2. CYLINDER
- 3. TWO RIGHT CIRCULAR CONE

THE FOLLOWING EQUATIONS WERE USED TO DETERMINE THE RADIUS OF THE PARTICULAR CONFIGURATIONS:

- 1. SPHERE VOLUME=4/3(Pi)r3
- 2. CYLINDER VOLUME=(Pi)Hr<sup>2</sup>
- 3. TWO RIGHT CIRCULAR CONE VOLUME=2x1/3r2H

SEE ATTACHED FIGS. 1,2,& 3 FOR RADIUS NUMBERS./



Location of the sphere is for illustration purposes only. The sphere will probably be located near the casing outlet and teardropped to the tubing outlet. The reverse would be true if flow conditions were reversed. NOTE:





EXHIBIT V

FOR KCY AND WEIGHT RIG NO. TYPE RIG TANO OF TOUR STANDS REMARKS: OURS DRILLED TOTAL FOOTAGE DRILLED SERIAL NO. BIT ESSURE TYPE OF MUD COLLAR SIZE ROM CONTRACTOR Key H Swarth Polle Co. NAT SO MERENY #/GAL ð GAL. MIDNIGHT TO 8:00 Ž CORED SLOPE TEST 3126 LENGTH R. P. M. 30 HIN, WATER LOSS ADDITIONS TO MUD FORMATION AND BEMARKS CORED WEIGHT 20 I Ð FROM > **X** LEASE CO. WELL NO REAMED CO. TIME 7 7667 Kou FOOTAGE JAKT WATER DRE PIPE SIZE STATUS AT END REMARKS: DR COLLAR SIZE D.M. C.C. Je Mr. Mili SERIAL NO. BIT 7767 HOURS DRILLED 10101 TOTAL FOOTAGE DRILLED ME