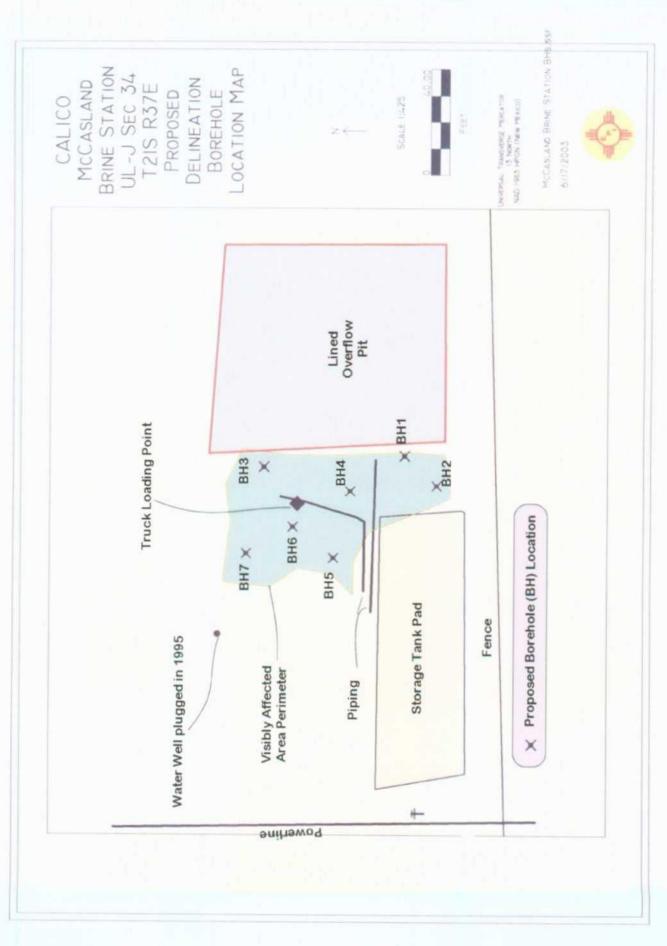

# 1.1 Site Description

The brine station is located at 6<sup>th</sup> Street and Avenue E in Eunice, New Mexico and consisted of three 500 barrel (bbl) brine and fresh water storage tanks, a lined overflow pit, a water well, and a truck loading rack. Aerial and topographical site maps are included as Attachment I.

# **DELINEATION PROPOSAL**

It is proposed to advance and vertically sample 7 strategically located soil borings to delineate the site. Samples will be collected at 5 foot intervals. The proposed borehole (BH) delineation location map is attached as Attachment I. No boreholes are currently planned in the area covered by the intact pit liner.

# 2.1 Borehole Drilling, Lithologic Sampling, Logging, and Abandonment

Boreholes will be located strategically to best determine vertical and horizontal extent of contamination in the vadose zone. Borelogs will be developed for each boring noting site lithology. Likewise, laboratory samples may be collected to determine more detailed lithologic characteristics, i.e., porosity, transmissivity, etc. Each borehole will be plugged with Sodium Bentonite in accordance with the NMOCD guidelines.