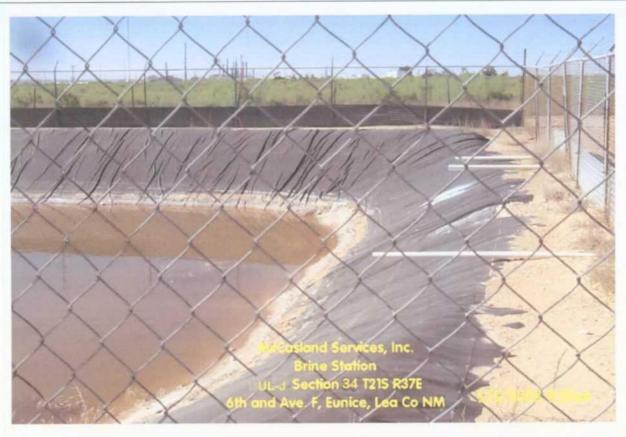

# 1.1 Site Description

The brine station is located at 6<sup>th</sup> Street and Avenue E in Eunice, New Mexico and consisted of three 500 barrel (bbl) brine and fresh water storage tanks, a lined overflow pit, a water well, and a truck loading rack. Aerial and topographical site maps are included as Attachment I.

# 1.3 Photographic documentation

Photographs of the site are included as Attachment II.

### 1.7 Water Pool Assessment

The water in the lined overflow pit is primarily rain water and will be sampled and laboratory tested to determine disposition, i.e., left in place and backfilled with soil or disposed of in an NMOCD approved facility.