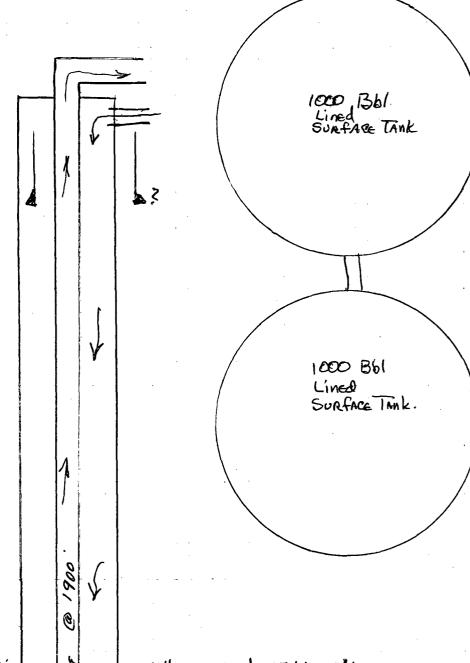

# 1.1 Site Description

The brine station is located at 6<sup>th</sup> Street and Avenue E in Eunice, New Mexico and consisted of three 500 barrel (bbl) brine and fresh water storage tanks, a lined overflow pit, a water well, and a truck loading rack. Aerial and topographical site maps are included as Attachment I.

# **DELINEATION PROPOSAL**

It is proposed to advance and vertically sample 7 strategically located soil borings to delineate the site. Samples will be collected at 5 foot intervals. The proposed borehole (BH) delineation location map is attached as Attachment I. No boreholes are currently planned in the area covered by the intact pit liner.