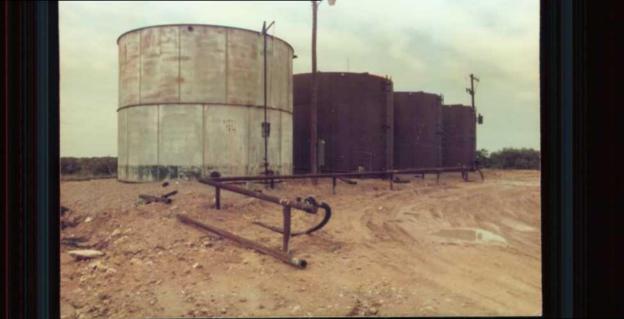

# 1.1 Site Description

The brine station is located at 6<sup>th</sup> Street and Avenue E in Eunice, New Mexico and consisted of three 500 barrel (bbl) brine and fresh water storage tanks, a lined overflow pit, a water well, and a truck loading rack. Aerial and topographical site maps are included as Attachment I.

# 1.3 Photographic documentation

Photographs of the site are included as Attachment II.