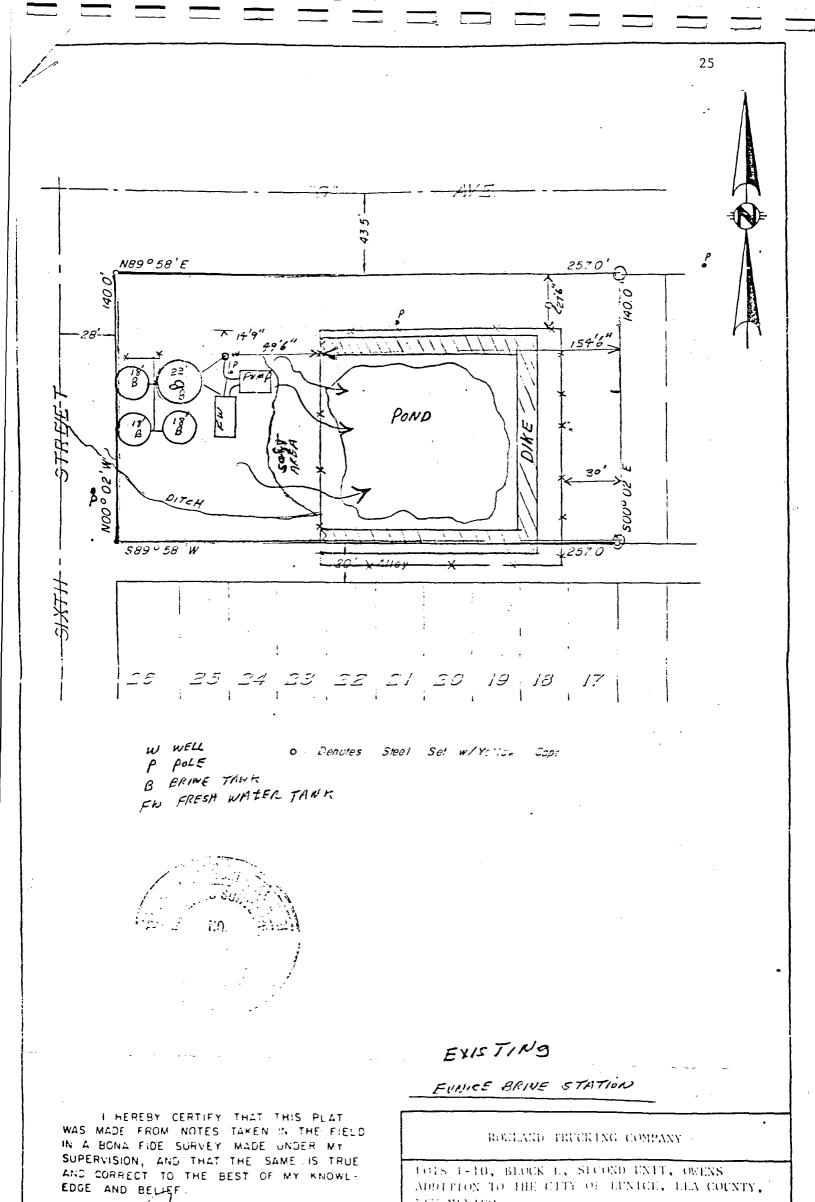

# McCasland Brine Station

UL-J, NW% of the SE% of Section 34 T21S R37E Latitude 32°26'02.7"N and Longitude 103°09'01.6"W 6' Street and Avenue E, Eunice, Lea County, New Mexico

prepared by

Environmental Plus, Inc. P.O. Box 1558 Eunice, New Mexico 88231 505.394.3481

# 1.1 Site Description

The brine station is located at 6<sup>th</sup> Street and Avenue E in Eunice, New Mexico and consisted of three 500 barrel (bbl) brine and fresh water storage tanks, a lined overflow pit, a water well, and a truck loading rack. Aerial and topographical site maps are included as Attachment I.

# 1.2 Legal Description

The legal description is UL-J NW¼ SE¼ Section 34 T21S R37E in Eunice, Lea County, New Mexico at an elevation of 3,440'amsl at Latitude 32 26' 02.7"N and Longitude 103 09' 01.6"W.