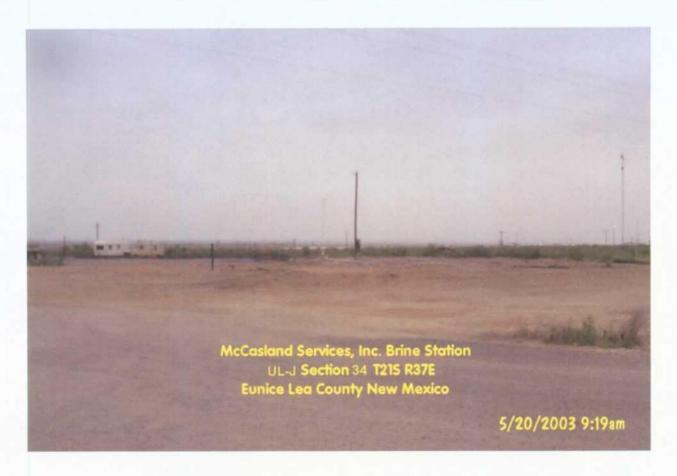

# 1.1 Site Description

The brine station is located at 6<sup>th</sup> Street and Avenue E in Eunice, New Mexico and consisted of three 500 barrel (bbl) brine and fresh water storage tanks, a lined overflow pit, a water well, and a truck loading rack. Aerial and topographical site maps are included as Attachment I.

# 1.3 Photographic documentation

Photographs of the site are included as Attachment II.