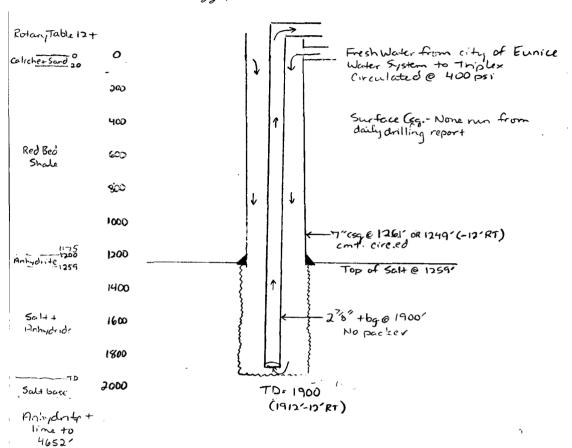

# 1.1 Site Description

The brine station is located at 6<sup>th</sup> Street and Avenue E in Eunice, New Mexico and consisted of three 500 barrel (bbl) brine and fresh water storage tanks, a lined overflow pit, a water well, and a truck loading rack. Aerial and topographical site maps are included as Attachment I.

# 1.2 Legal Description

The legal description is UL-J NW¼ SE¼ Section 34 T21S R37E in Eunice, Lea County, New Mexico at an elevation of 3,440'amsl at Latitude 32 26' 02.7"N and Longitude 103 09' 01.6"W.