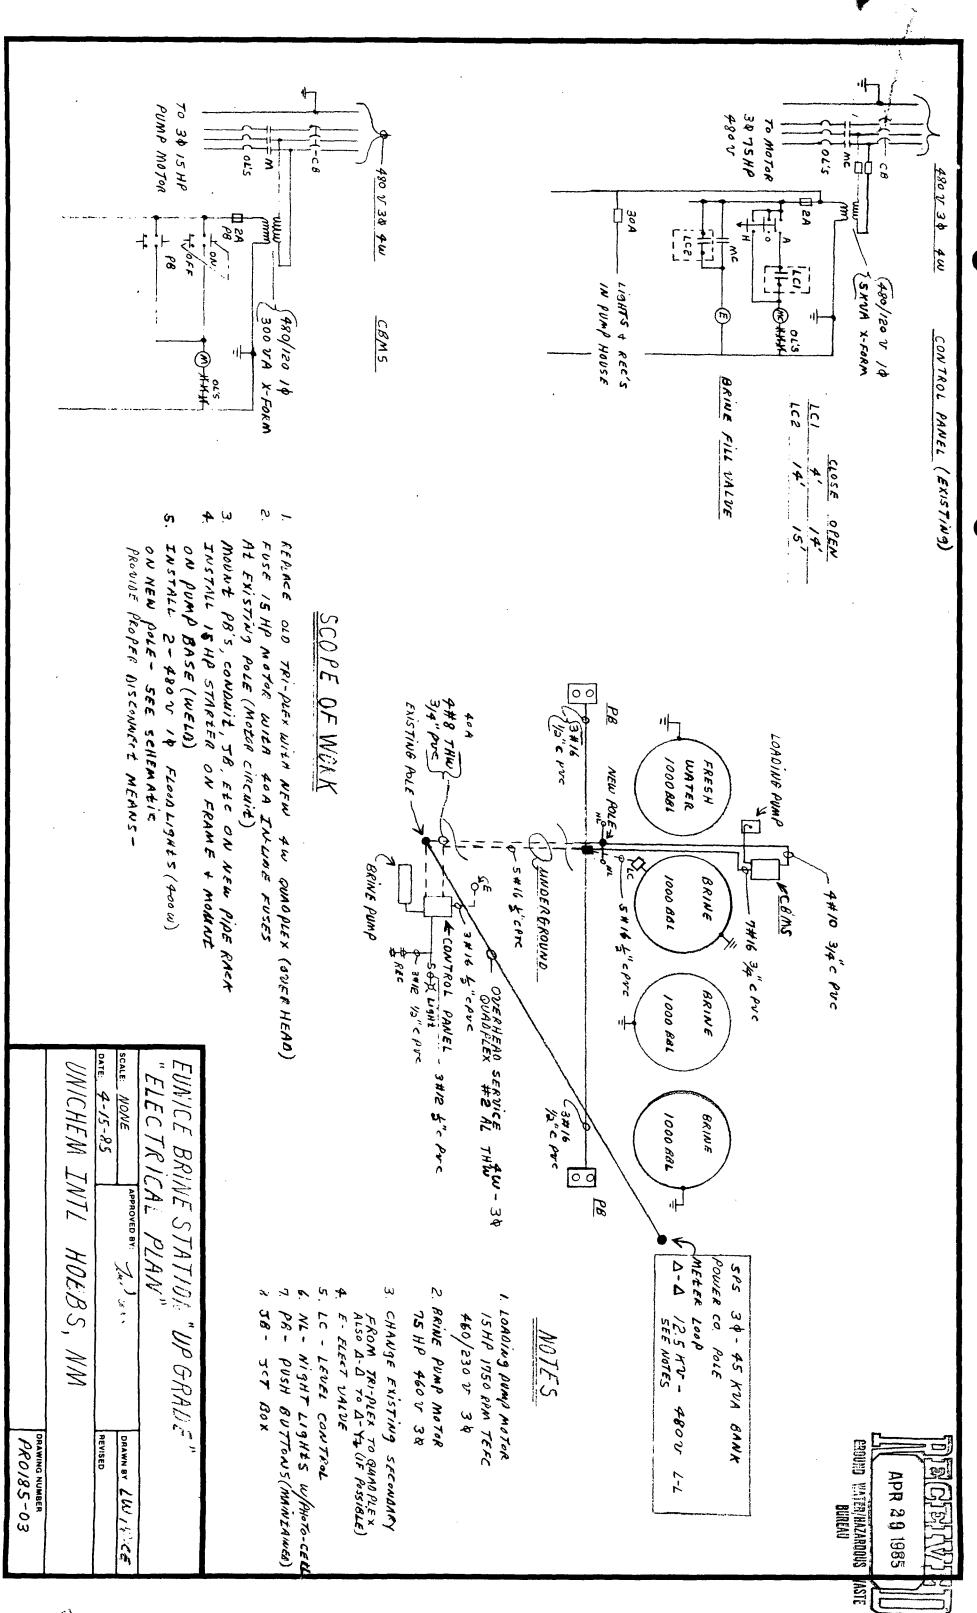

# 1.1 Site Description

The brine station is located at 6<sup>th</sup> Street and Avenue E in Eunice, New Mexico and consisted of three 500 barrel (bbl) brine and fresh water storage tanks, a lined overflow pit, a water well, and a truck loading rack. Aerial and topographical site maps are included as Attachment I.

# **DELINEATION PROPOSAL**

It is proposed to advance and vertically sample 7 strategically located soil borings to delineate the site. Samples will be collected at 5 foot intervals. The proposed borehole (BH) delineation location map is attached as Attachment I. No boreholes are currently planned in the area covered by the intact pit liner.