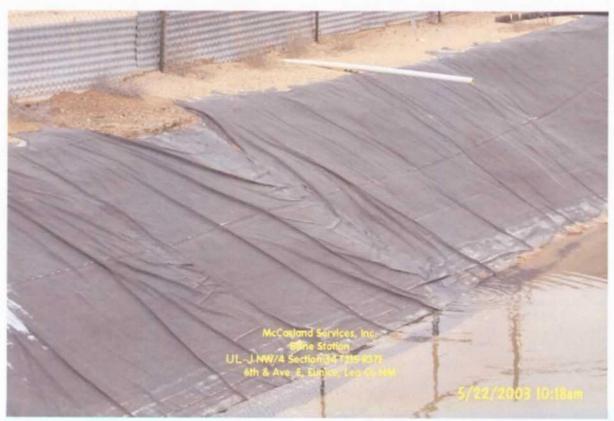

# 1.3 Photographic documentation

Photographs of the site are included as Attachment II.

### 1.7 Water Pool Assessment

The water in the lined overflow pit is primarily rain water and will be sampled and laboratory tested to determine disposition, i.e., left in place and backfilled with soil or disposed of in an NMOCD approved facility.