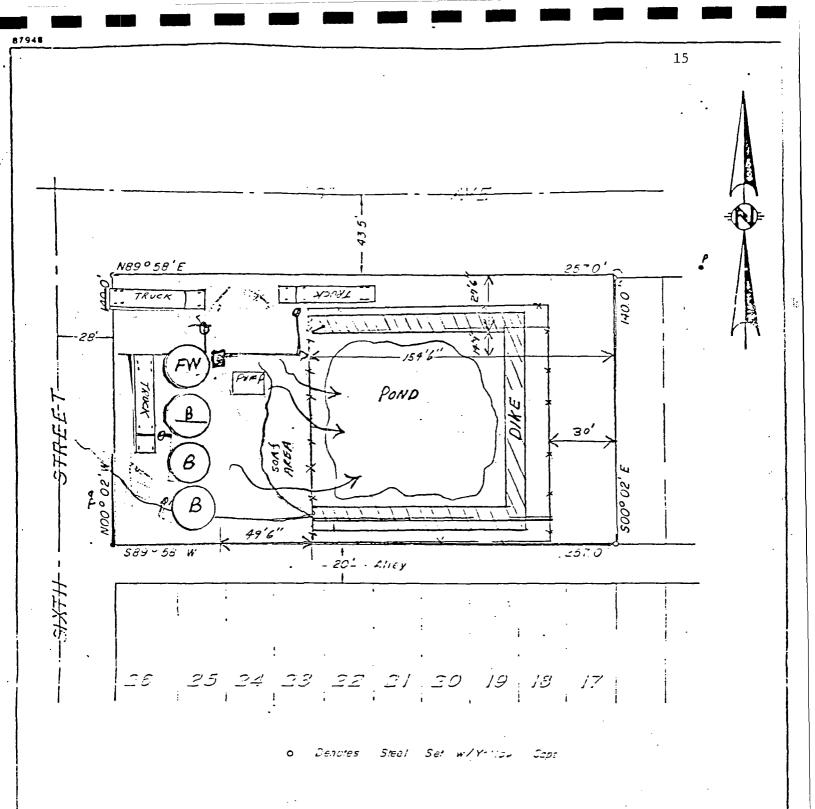

# 1.1 Site Description

The brine station is located at 6<sup>th</sup> Street and Avenue E in Eunice, New Mexico and consisted of three 500 barrel (bbl) brine and fresh water storage tanks, a lined overflow pit, a water well, and a truck loading rack. Aerial and topographical site maps are included as Attachment I.

# 1.2 Legal Description

The legal description is UL-J NW¼ SE¼ Section 34 T21S R37E in Eunice, Lea County, New Mexico at an elevation of 3,440'amsl at Latitude 32 26' 02.7"N and Longitude 103 09' 01.6"W.

# **DELINEATION PROPOSAL**

It is proposed to advance and vertically sample 7 strategically located soil borings to delineate the site. Samples will be collected at 5 foot intervals. The proposed borehole (BH) delineation location map is attached as Attachment I. No boreholes are currently planned in the area covered by the intact pit liner.