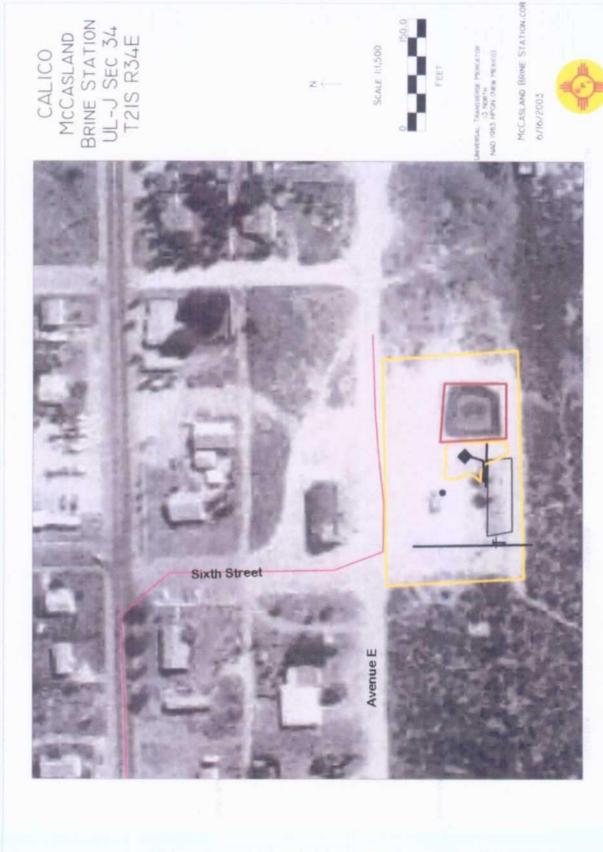

# 1.1 Site Description

The brine station is located at 6<sup>th</sup> Street and Avenue E in Eunice, New Mexico and consisted of three 500 barrel (bbl) brine and fresh water storage tanks, a lined overflow pit, a water well, and a truck loading rack. Aerial and topographical site maps are included as Attachment I.

# 1.2 Legal Description

The legal description is UL-J NW¼ SE¼ Section 34 T21S R37E in Eunice, Lea County, New Mexico at an elevation of 3,440'amsl at Latitude 32 26' 02.7"N and Longitude 103 09' 01.6"W.