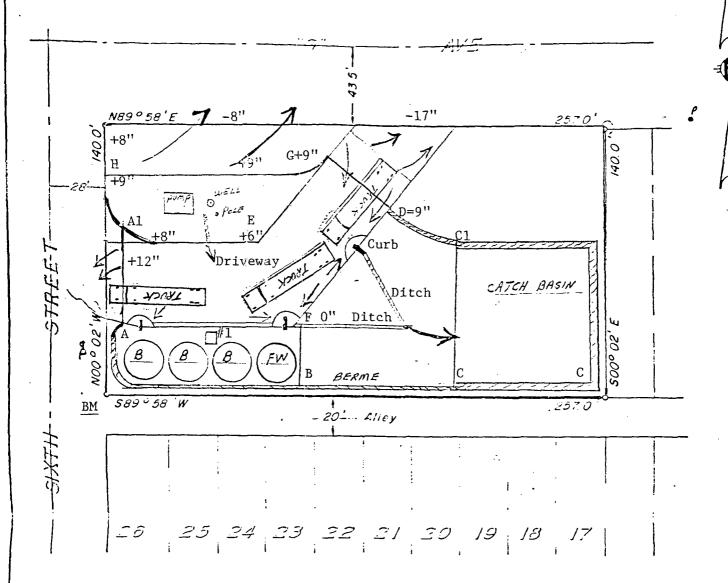

# 1.1 Site Description

The brine station is located at 6<sup>th</sup> Street and Avenue E in Eunice, New Mexico and consisted of three 500 barrel (bbl) brine and fresh water storage tanks, a lined overflow pit, a water well, and a truck loading rack. Aerial and topographical site maps are included as Attachment I.

# **DELINEATION PROPOSAL**

It is proposed to advance and vertically sample 7 strategically located soil borings to delineate the site. Samples will be collected at 5 foot intervals. The proposed borehole (BH) delineation location map is attached as Attachment I. No boreholes are currently planned in the area covered by the intact pit liner.