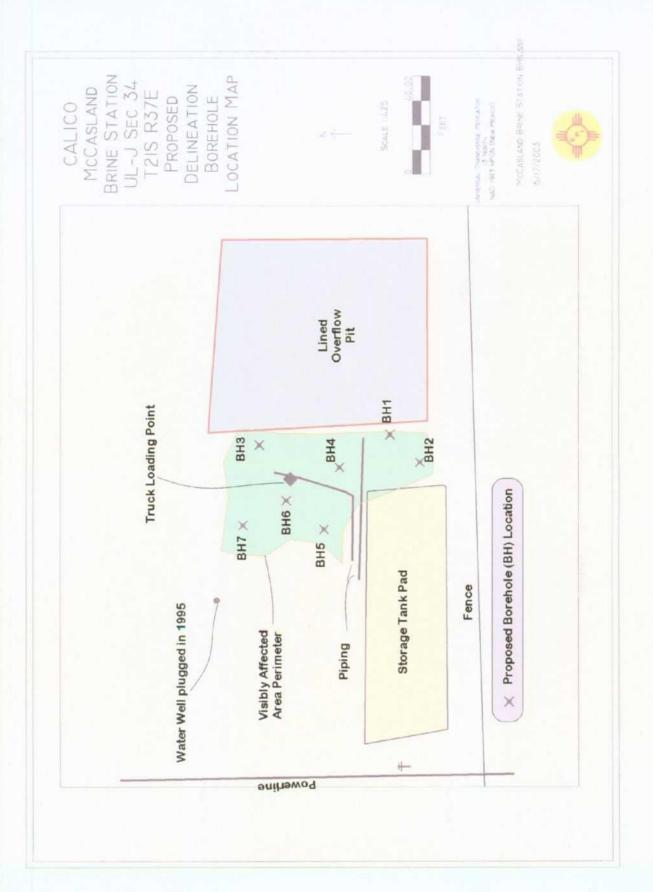

# **DELINEATION PROPOSAL**

It is proposed to advance and vertically sample 7 strategically located soil borings to delineate the site. Samples will be collected at 5 foot intervals. The proposed borehole (BH) delineation location map is attached as Attachment I. No boreholes are currently planned in the area covered by the intact pit liner.

# 2.1 Borehole Drilling, Lithologic Sampling, Logging, and Abandonment

Boreholes will be located strategically to best determine vertical and horizontal extent of contamination in the vadose zone. Borelogs will be developed for each boring noting site lithology. Likewise, laboratory samples may be collected to determine more detailed lithologic characteristics, i.e., porosity, transmissivity, etc. Each borehole will be plugged with Sodium Bentonite in accordance with the NMOCD guidelines.