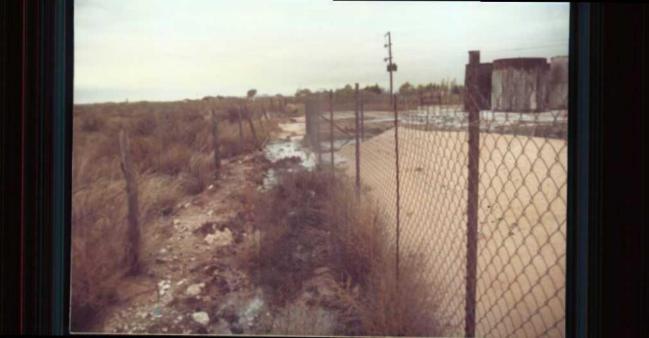

# 1.3 Photographic documentation

Photographs of the site are included as Attachment II.

### 1.7 Water Pool Assessment

The water in the lined overflow pit is primarily rain water and will be sampled and laboratory tested to determine disposition, i.e., left in place and backfilled with soil or disposed of in an NMOCD approved facility.