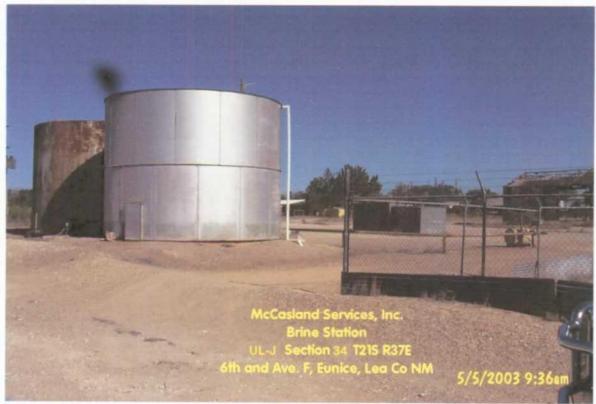

# 1.1 Site Description

The brine station is located at 6<sup>th</sup> Street and Avenue E in Eunice, New Mexico and consisted of three 500 barrel (bbl) brine and fresh water storage tanks, a lined overflow pit, a water well, and a truck loading rack. Aerial and topographical site maps are included as Attachment I.

# 1.3 Photographic documentation

Photographs of the site are included as Attachment II.