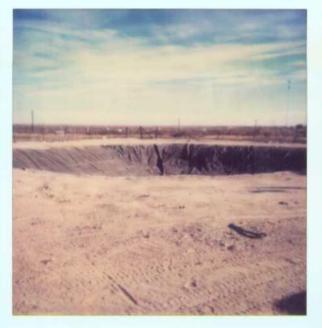

# 1.3 Photographic documentation

Photographs of the site are included as Attachment II.

### 1.7 Water Pool Assessment

The water in the lined overflow pit is primarily rain water and will be sampled and laboratory tested to determine disposition, i.e., left in place and backfilled with soil or disposed of in an NMOCD approved facility.