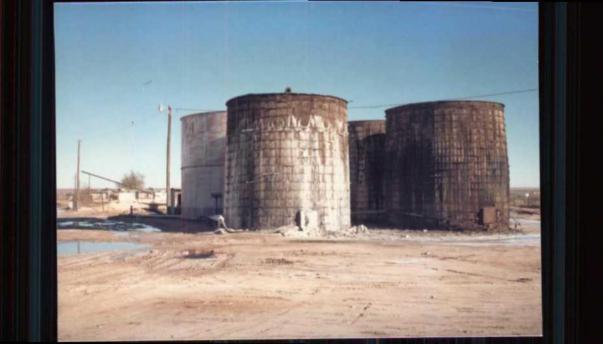

# 1.1 Site Description

The brine station is located at 6<sup>th</sup> Street and Avenue E in Eunice, New Mexico and consisted of three 500 barrel (bbl) brine and fresh water storage tanks, a lined overflow pit, a water well, and a truck loading rack. Aerial and topographical site maps are included as Attachment I.

# 1.3 Photographic documentation

Photographs of the site are included as Attachment II.