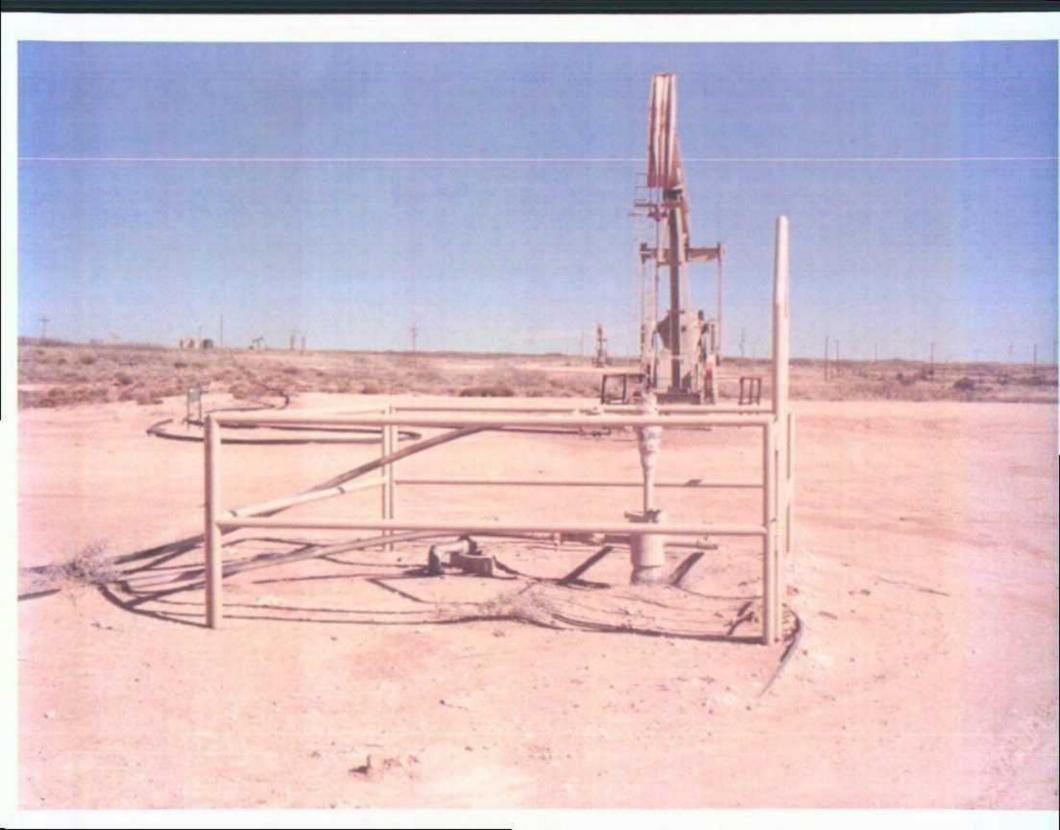

Dear Mr. Chase:

It has been reported that Mack Energy Corporation (MEC) is operating an EPA type Class III brine well located 1775 FNL @ 930 FWL in Section 20-Ts 17S-R 30E Eddy County, New Mexico. This information was obtained from a sign at the location.

Pursuant to New Mexico Water Quality Control Commission (WQCC) Regulations, all class III brine wells must have an approved discharge permit issued by the Oil Conservation Division Environmental Bureau. OCD cannot find any record or permit for this facility. Therefore, you are hereby ordered to cease and desist all operations at this site until MEC has obtained an approved discharge permit pursuant to 20.6.2 NMAC New Mexico Water Quality Control Commission Regulations.