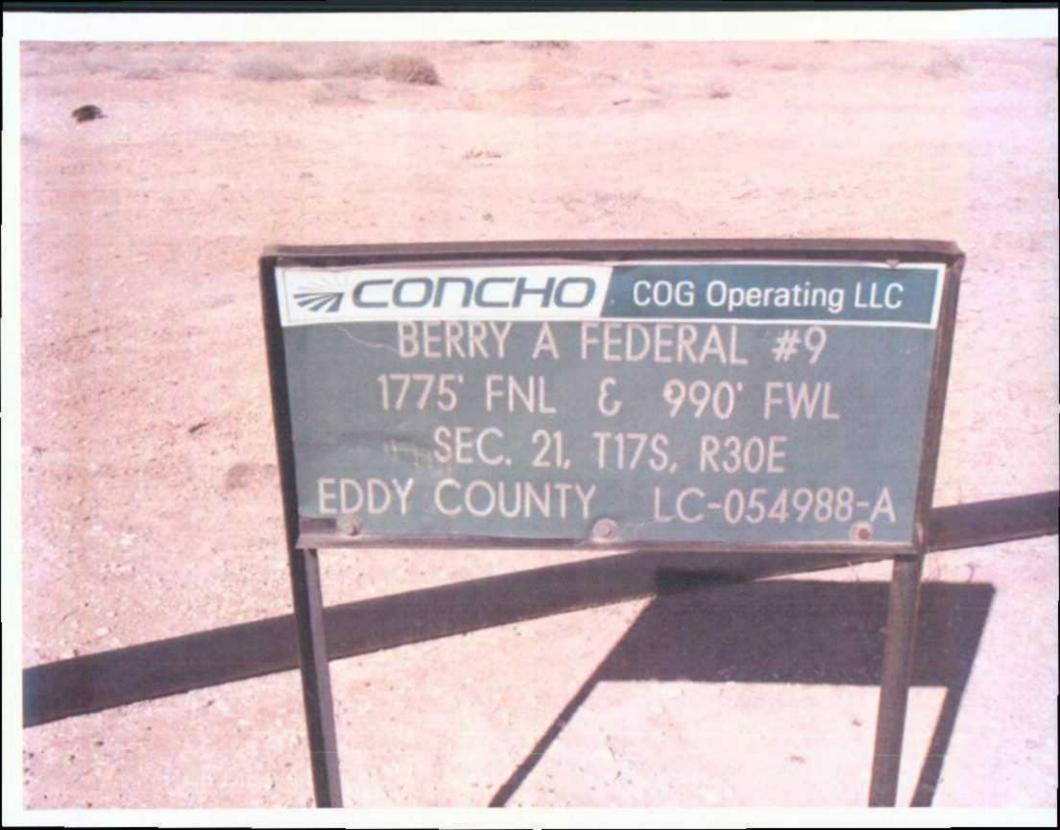

Dear Mr. Chase:

It has been reported that Mack Energy Corporation (MEC) is operating an EPA type Class III brine well located 1775 FNL @ 930 FWL in Section 20-Ts 17S-R 30E Eddy County, New Mexico. This information was obtained from a sign at the location.