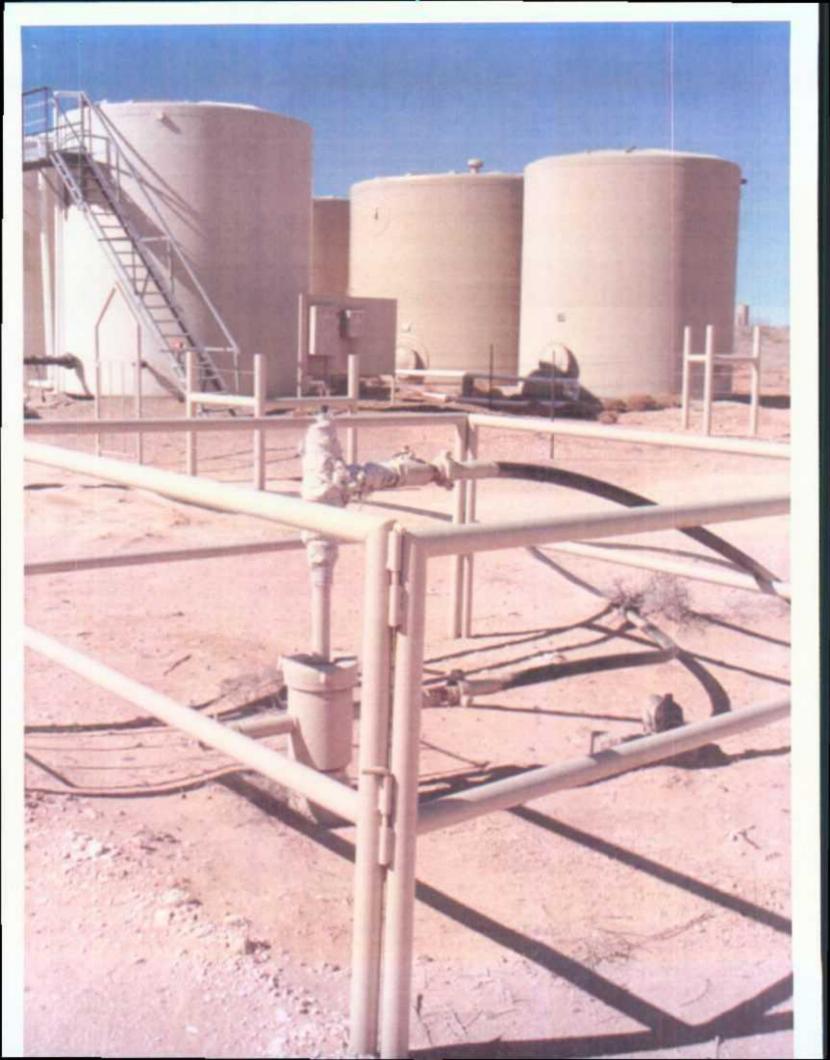

Dear Mr. Chase:

It has been reported that Mack Energy Corporation (MEC) is operating an EPA type Class III brine well located 1775 FNL @ 930 FWL in Section 20-Ts 17S-R 30E Eddy County, New Mexico. This information was obtained from a sign at the location.

Pursuant to New Mexico Water Quality Control Commission (WQCC) Regulations, all class III brine wells must have an approved discharge permit issued by the Oil Conservation Division Environmental Bureau. OCD cannot find any record or permit for this facility. Therefore, you are hereby ordered to cease and desist all operations at this site until MEC has obtained an approved discharge permit pursuant to 20.6.2 NMAC New Mexico Water Quality Control Commission Regulations.