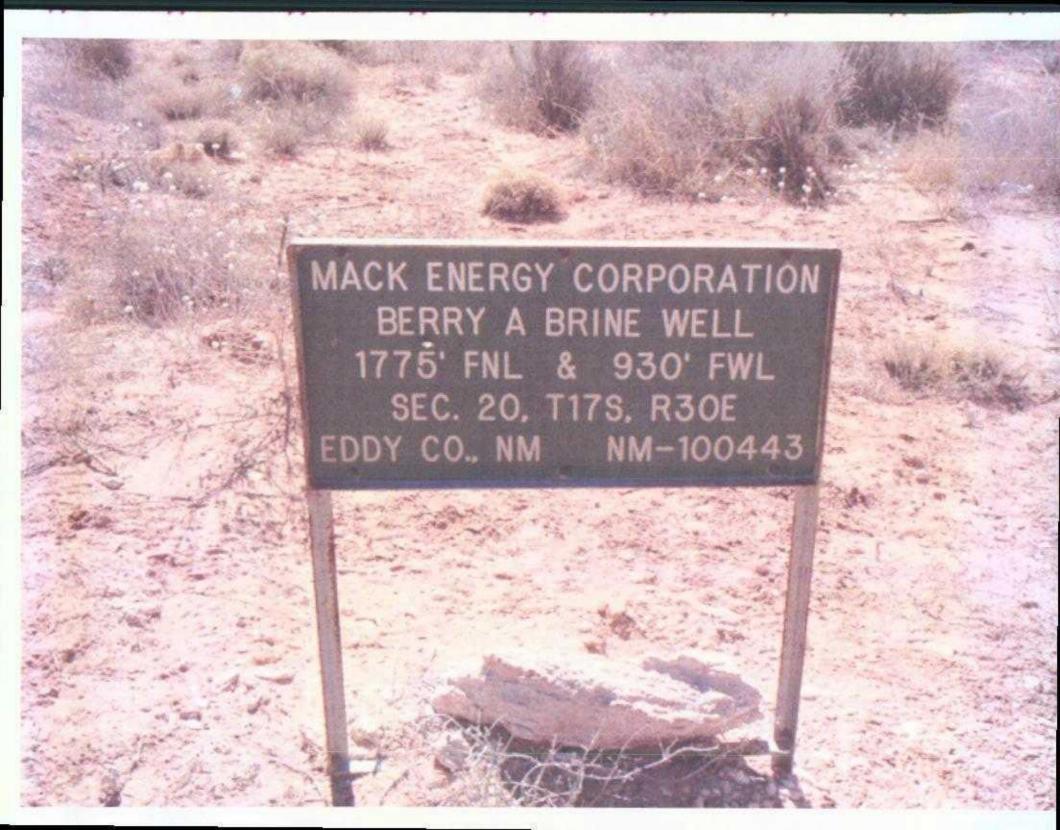

Dear Mr. Chase:

It has been reported that Mack Energy Corporation (MEC) is operating an EPA type Class III brine well located 1775 FNL @ 930 FWL in Section 20-Ts 17S-R 30E Eddy County, New Mexico. This information was obtained from a sign at the location.