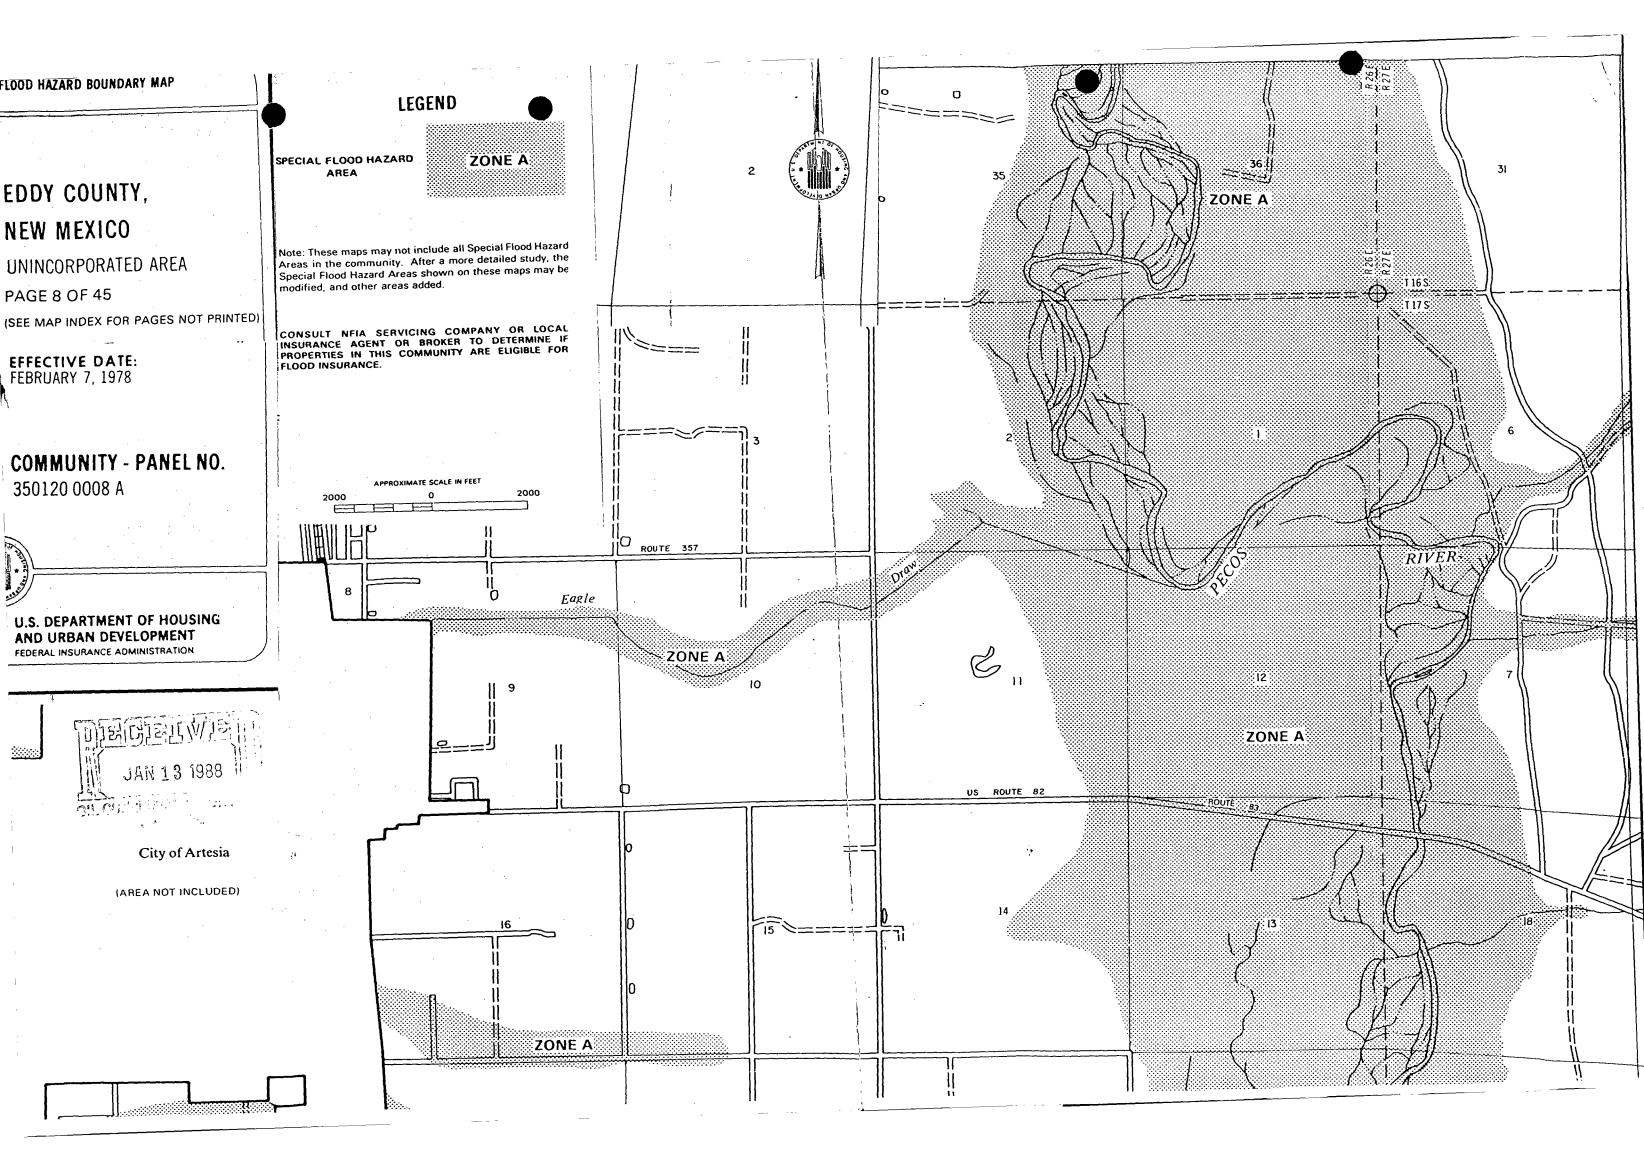

## United States Department of the Interior

GEOLOGICAL SURVEY Water Resources Division Rm. 115 Federal Bldg. Cathedral Place Santa Fe, NM 87501

September 16, 1987

Zeke Sherman Navajo Refinering, Co. P.O. Box 159 Artesia, NM 88210

Dear Zeke:

Our Carlsbad office is sending the following:

- Station description use reference marks to get gage datum for a survey.
- Rating curve use 81,700 cfs to determine a gage height in feet for the elevation of the 100 year flood discharge.