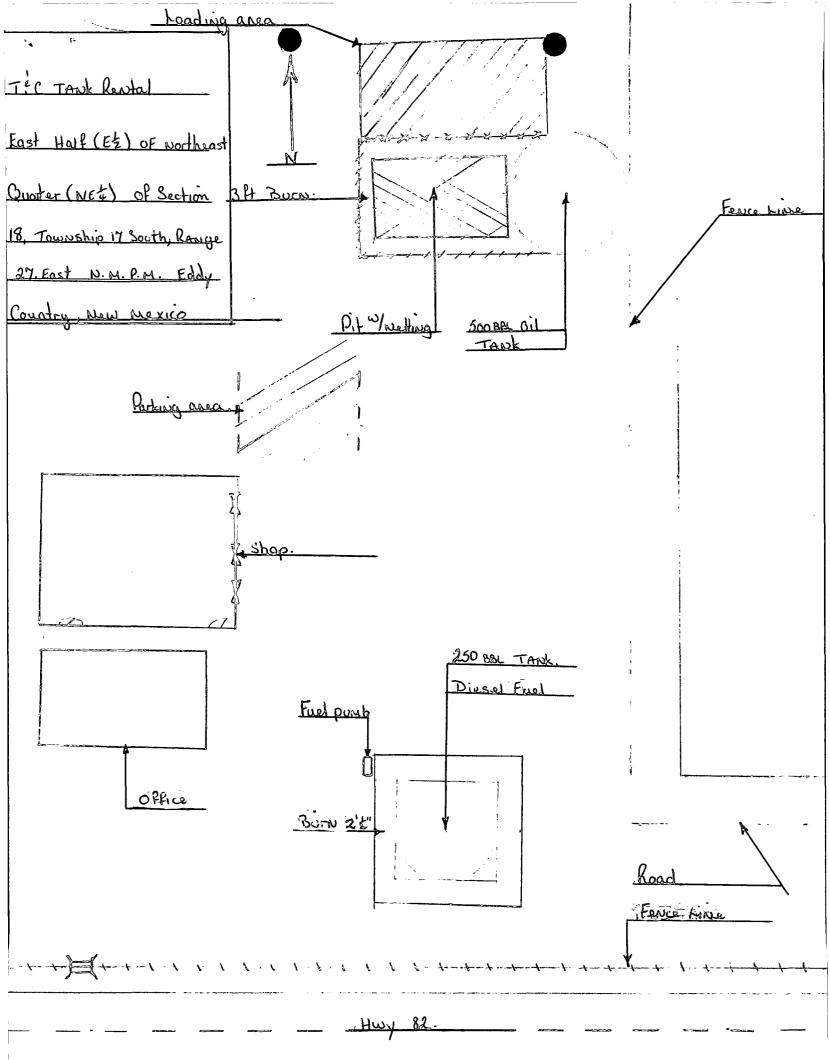

#### **Location of Discharge**

T&C Tank Rental & Anchor Service Corp.

A Tract of land in the east half (E ½) of northeast quarter (NE ¼) of township 17 South, range 27 east N.M. Eddy County, New Mexico

#### Procedures.

All wastewater from washing frac tanks out goes into A steel Pit. Them the wastewater is hauled to an O.C.D. approved facility off site.

Any solid waste from the tank cleaning is haul to an O.C.D. approved facility.

Any used motor oil and fillers are picked up by an recycling company for disposal

Any crude oil that is generated at the facility will be stored in a 250bbl tank, until A permit can be acquired from the O.C.D. and sold to an approved facility.

7) Soil Sampling Report

See attached

Sincerely,

Mark G Spolton V.P

Vacant area Contiannent walk. Tank wash ing anea Pi+

Road way

Shop

office