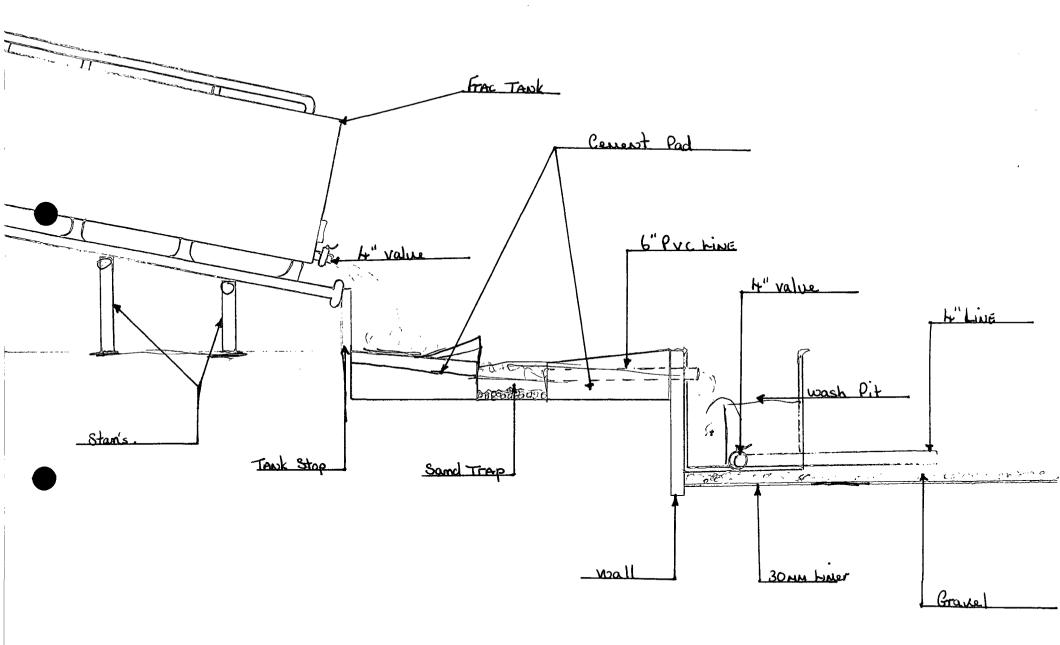

#### **Location of Discharge**

T&C Tank Rental & Anchor Service Corp.

A Tract of land in the east half (E ½) of northeast quarter (NE ¼) of township 17 South, range 27 east N.M. Eddy County, New Mexico

#### Materials Stored or used at the Facility

#### Procedures.

All wastewater from washing frac tanks out goes into A steel Pit. Them the wastewater is hauled to an O.C.D. approved facility off site.

Any solid waste from the tank cleaning is haul to an O.C.D. approved facility.

Any used motor oil and fillers are picked up by an recycling company for disposal

Any crude oil that is generated at the facility will be stored in a 250bbl tank, until A permit can be acquired from the O.C.D. and sold to an approved facility.