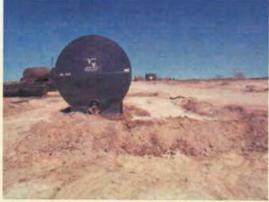

- 1. Drums are being stored without proper containment. <u>Action required:</u> Proper impermeable containment i.e. pad and curb, shall be installed within 90 days.
- 2. The plastic liner under the waste oil tank located next to the shop has lost integrity. *Action required:* The liner and berm shall be repaired or replaced within 90 days.
- 3. Oil and water is being discharged onto the ground surface outside of the shop area, east of horse corral, frac tank washout area, oil-water tank separation area, and area south of there including the frac tank and vertical storage tanks. <u>Action required:</u> All contaminated soils shall be removed within 90 days and disposed of off-site at an OCD approved facility. Confirmation soil samples shall be collected below the contaminated areas after the soils have been removed. The samples shall be analyzed for BTEX (8021), TPH (8015 GRO&DRO), and chlorides all using EPA approved methods.
- 4. The frac tank washout area, tank separation area, and area south of there including the frac tank and vertical storage tanks all need proper impermeable containment with berms. *Action required:* Proper impermeable containment and berms shall be installed under all process tanks within 90 days.
- 5. Improper disposal of oil contaminated soils. OCD observed that contaminated soils have been scraped up off of the ground surface and used as berm material. *Action required:* All contaminated soils shall be removed within 90 days and disposed of off-site at an OCD approved facility.
- 6. The two land farms and old "washout pit" area requires closure. *Action Required:* Include a closure plan within 120 days for these areas in the Discharge Permit submittal.
- 7. Housekeeping in the scrap iron junk area and used tire pile needs to be addressed. <u>Action Required:</u> Disposal or recycling of this material within 90 days. The new discharge plan shall include the proper storing, handling and disposing of these waste items.