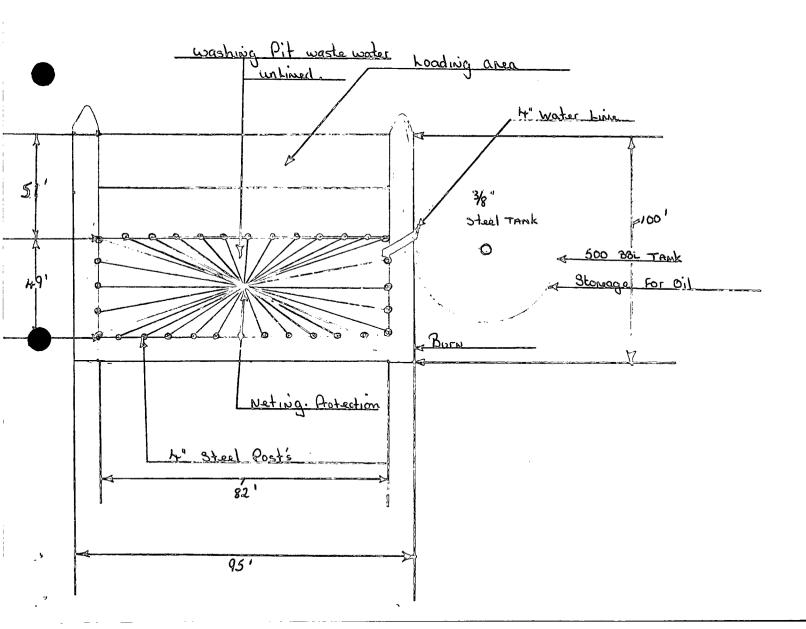

#### **Location of Discharge**

T&C Tank Rental & Anchor Service Corp.

A Tract of land in the east half (E ½) of northeast quarter (NE ¼) of township 17 South, range 27 east N.M. Eddy County, New Mexico

#### Procedures.

All wastewater from washing frac tanks out goes into A steel Pit. Them the wastewater is hauled to an O.C.D. approved facility off site.

Any solid waste from the tank cleaning is haul to an O.C.D. approved facility.

Any used motor oil and fillers are picked up by an recycling company for disposal

Any crude oil that is generated at the facility will be stored in a 250bbl tank, until A permit can be acquired from the O.C.D. and sold to an approved facility.