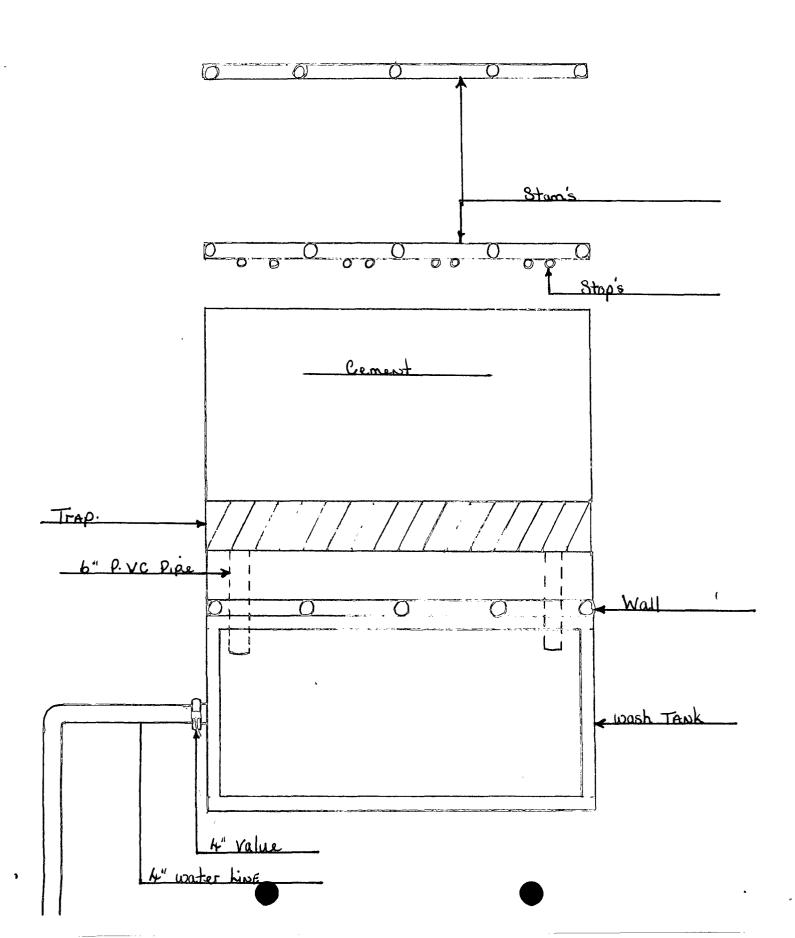

#### Procedures.

All wastewater from washing frac tanks out goes into A steel Pit. Them the wastewater is hauled to an O.C.D. approved facility off site.

Any solid waste from the tank cleaning is haul to an O.C.D. approved facility.

Any used motor oil and fillers are picked up by an recycling company for disposal

Any crude oil that is generated at the facility will be stored in a 250bbl tank, until A permit can be acquired from the O.C.D. and sold to an approved facility.