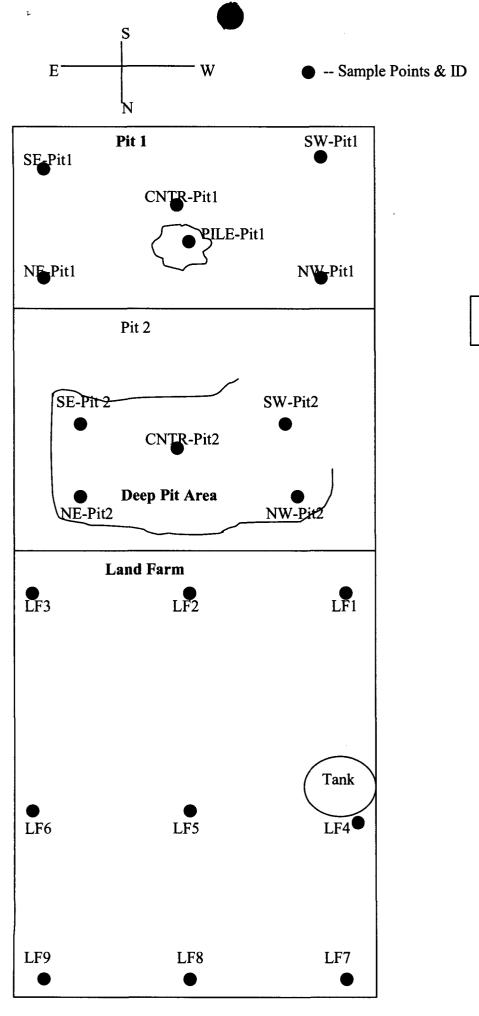

**HOBBS, NM 88240** FAX TO: (505) 393-4388

Receiving Date: 08/02/05 Reporting Date: 08/04/05

Project Number: T&C-05-001

Project Name: SAMPLING RIVERSIDE YARD

Project Location: RIVERSIDE, NM

Sampling Date: 08/02/04

Sample Type: SOIL

Sample Condition: COOL & INTACT

Sample Received By: NF Analyzed By: BC/NF/AH

| LAB NUMBER       | SAMPLE ID  | TPH<br>(mg/Kg) | Cir<br>(mg/Kg) | BENZENE<br>(mg/Kg) | TOLUENE<br>(mg/Kg) | ETHYL<br>BENZENE<br>(mg/Kg) | TOTAL<br>XYLENES<br>(mg/Kg) |
|------------------|------------|----------------|----------------|--------------------|--------------------|-----------------------------|-----------------------------|
| ANALYSIS DAT     | E:         | 08/03/05       | 08/03/05       | 08/04/05           | 08/04/05           | 08/04/05                    | 08/04/05                    |
| H10025-1         | SE-PIT 1   | 12300          | 464            | <0.005             | <0.005             | <0.005                      | <0.015                      |
| H10025-2         | NE-PIT 1   | 696            | 256            | <0.005             | <0.005             | <0.005                      | <0.015                      |
| H10025-3         | NW-PIT 1   | <10            | 368            | <0.005             | <0.005             | <0.005                      | <0.015                      |
| H10025-4         | SW-PIT 1   | 1400           | 416            | <0.005             | <0.005             | <0.005                      | <0.015                      |
| H10025-5         | CNTR-PIT 1 | 23800          | 160            | <0.005             | <0.005             | 0.020                       | <0.015                      |
| H10025-6         | PILE-PIT 1 | 30200          | 1860           | <0.005             | <0.005             | <0.005                      | <0.016                      |
| H10025-7         | NW-PIT 2   | 1380           | 5840           | <0.005             | <0.005             | <0.005                      | <0.015                      |
| H10025-8         | SW-PIT 2   | 1320           | 1040           | <0.005             | <0,005             | <0.005                      | <0.015                      |
| H10025-9         | NE-PIT 2   | 336            | 192            | <0.005             | <0.005             | <0.005                      | <0.015                      |
| H10025-10        | SE-PIT 2   | 1300           | 128            | <0.005             | <0.005             | <0.005                      | <0.015                      |
| H10025-11        | CNTR-PIT 2 | 1970           | 176            | <0.005             | <0.005             | <0.005                      | <0.015                      |
| H10025-12        | ĽF 1       | 31800          | 1600           | <0.005             | <0.005             | <0.005                      | <0.015                      |
| H10025-13        | LF2 .      | 3120           | 208            | <0.005             | <0.005             | <0.005                      | <0.015                      |
| H10025-14        | LF3        | 1580           | 544            | <0.005             | <0.005             | <0.005                      | <0.015                      |
| H10025-15        | LF 4       | 6960           | 544            | <0.005             | <0.005             | <0.005                      | <0.015                      |
| H10025-16        | LF 5       | 2280           | 1150           | <0.005             | <0.005             | <0.005                      | <0.015                      |
| H10925-17        | LF6        | 14000          | 1710           | <0.005             | <0.005             | <0.005                      | <0.015                      |
| H10025-18        | LF7        | 3440           | 2340           | <0.005             | <0.005             | <0.005                      | <0.015                      |
| H10025-19        | LF8 ·      | 592            | 1650           | <0.005             | <0.005             | <0.005                      | <0.015                      |
| H10025-20        | LF9        | 2060           | 944            | <0.005             | <0.005             | <0.005                      | <0.015                      |
| Quality Control  |            | 243            | 1000           | 0.096              | 0.091              | 0.095                       | 0.297                       |
| True Value QC    | •          | 240            | 1000           | 0.100              | 0.100              | 0.100                       | 0.300                       |
| % Recovery       |            | 101            | 100            | 95.6               | 91.0               | 95.3                        | 99.1                        |
| Relative Percent | Difference | 5.7            | 2.0            | 3.7                | 2.7                | 3.3                         | 6.5                         |

Shop

T & C Tank Rental Riverside, NM

| From:    | Bratcher, Mike, EMNRD                                                | <b>Sent:</b> Tue 8/9/2005 1:37 PM                        |
|----------|----------------------------------------------------------------------|----------------------------------------------------------|
| To:      | Price, Wayne, EMNRD                                                  |                                                          |
| Cc:      |                                                                      |                                                          |
| Subject: | T&C Tank Rentals                                                     |                                                          |
| Attachme | nts: 🗋 <sub>DCP03150.JPG(49KB)</sub> 🗋 <u>DCP03151.JPG(59KB)</u> 🗋 [ | DCP03152.JPG(53KB) DCP03153.JPG(53KB) DCP03154.JPG(57KB) |
|          |                                                                      | DCP03157.JPG(59KB) DCP03158.JPG(53KB) DCP03159.JPG(60KB) |
|          |                                                                      | DCP03162.JPG(55KB) DCP03163.JPG(55KB) DCP03164.JPG(51KB) |
|          |                                                                      | DCP03167.JPG(59KB) DCP03168.JPG(60KB) DCP03169.JPG(54KB) |
|          |                                                                      | DCP03172.JPG(56KB) DCP03173.JPG(52KB) DCP03174.JPG(54KB) |
|          | DCP03175.JPG(60KB)                                                   |                                                          |

I am not sure if all of these pictures will go through. Should be 3150 through 3175. Pictures are pretty much of the flags indicating sample points. Some of the flags are hard to see in the photos. They were taken facing South and starting in the "Land Farm" area and working South. Photo #3159 is a shot of what appears to be recently added materials. There were a couple of places like that in the land farm area and samples were not taken at those spots. Let me know if I need to do any more. Mike B.