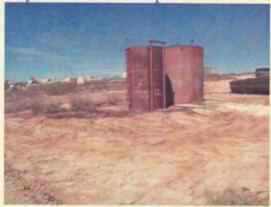

- 1. Drums are being stored without proper containment. <u>Action required:</u> Proper impermeable containment i.e. pad and curb, shall be installed within 90 days.
- 2. The plastic liner under the waste oil tank located next to the shop has lost integrity. *Action required:* The liner and berm shall be repaired or replaced within 90 days.
- 3. Oil and water is being discharged onto the ground surface outside of the shop area, east of horse corral, frac tank washout area, oil-water tank separation area, and area south of there including the frac tank and vertical storage tanks. <u>Action required:</u> All contaminated soils shall be removed within 90 days and disposed of off-site at an OCD approved facility. Confirmation soil samples shall be collected below the contaminated areas after the soils have been removed. The samples shall be analyzed for BTEX (8021), TPH (8015 GRO&DRO), and chlorides all using EPA approved methods.
- 4. The frac tank washout area, tank separation area, and area south of there including the frac tank and vertical storage tanks all need proper impermeable containment with berms. *Action required:* Proper impermeable containment and berms shall be installed under all process tanks within 90 days.
- 5. Improper disposal of oil contaminated soils. OCD observed that contaminated soils have been scraped up off of the ground surface and used as berm material. *Action required:* All contaminated soils shall be removed within 90 days and disposed of off-site at an OCD approved facility.
- 6. The two land farms and old "washout pit" area requires closure. *Action Required:* Include a closure plan within 120 days for these areas in the Discharge Permit submittal.
- 7. Housekeeping in the scrap iron junk area and used tire pile needs to be addressed. <u>Action Required:</u> Disposal or recycling of this material within 90 days. The new discharge plan shall include the proper storing, handling and disposing of these waste items.