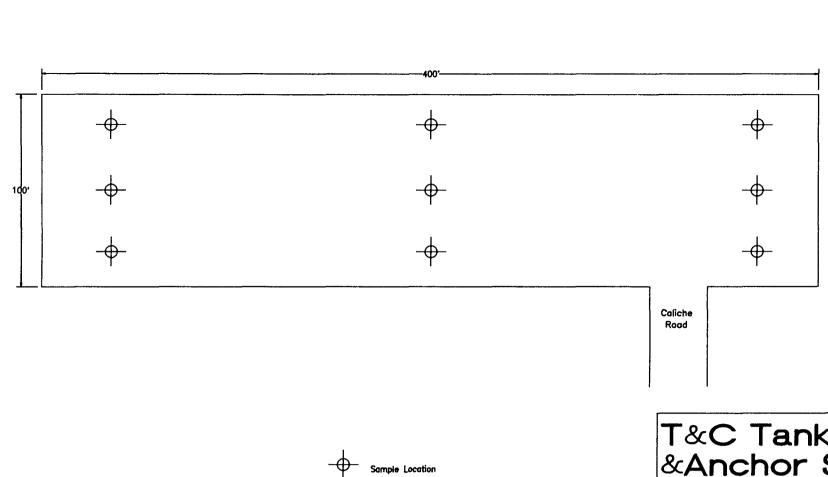

**HOBBS, NM 88240** FAX TO: (505) 393-4388

Receiving Date: 08/02/05 Reporting Date: 08/04/05

Project Number: T&C-05-001

Project Name: SAMPLING RIVERSIDE YARD

Project Location: RIVERSIDE, NM

Sampling Date: 08/02/04

Sample Type: SOIL

Sample Condition: COOL & INTACT

Sample Received By: NF Analyzed By: BC/NF/AH

| LAB NUMBER       | SAMPLE ID  | TPH<br>(mg/Kg) | Cir<br>(mg/Kg) | BENZENE<br>(mg/Kg) | TOLUENE<br>(mg/Kg) | ETHYL<br>BENZENE<br>(mg/Kg) | TOTAL<br>XYLENES<br>(mg/Kg) |
|------------------|------------|----------------|----------------|--------------------|--------------------|-----------------------------|-----------------------------|
| ANALYSIS DAT     | E:         | 08/03/05       | 08/03/05       | 08/04/05           | 08/04/05           | 08/04/05                    | 08/04/05                    |
| H10025-1         | SE-PIT 1   | 12300          | 464            | <0.005             | <0.005             | <0.005                      | <0.015                      |
| H10025-2         | NE-PIT 1   | 696            | 256            | <0.005             | <0.005             | <0.005                      | <0.015                      |
| H10025-3         | NW-PIT 1   | <10            | 368            | <0.005             | <0.005             | <0.005                      | <0.015                      |
| H10025-4         | SW-PIT 1   | 1400           | 416            | <0.005             | <0.005             | <0.005                      | <0.015                      |
| H10025-5         | CNTR-PIT 1 | 23800          | 160            | <0.005             | <0.005             | 0.020                       | <0.015                      |
| H10025-6         | PILE-PIT 1 | 30200          | 1860           | <0.005             | <0.005             | <0.005                      | <0.016                      |
| H10025-7         | NW-PIT 2   | 1380           | 5840           | <0.005             | <0.005             | <0.005                      | <0.015                      |
| H10025-8         | SW-PIT 2   | 1320           | 1040           | <0.005             | <0,005             | <0.005                      | <0.015                      |
| H10025-9         | NE-PIT 2   | 336            | 192            | <0.005             | <0.005             | <0.005                      | <0.015                      |
| H10025-10        | SE-PIT 2   | 1300           | 128            | <0.005             | <0.005             | <0.005                      | <0.015                      |
| H10025-11        | CNTR-PIT 2 | 1970           | 176            | <0.005             | <0.005             | <0.005                      | <0.015                      |
| H10025-12        | ĽF 1       | 31800          | 1600           | <0.005             | <0.005             | <0.005                      | <0.015                      |
| H10025-13        | LF2 .      | 3120           | 208            | <0.005             | <0.005             | <0.005                      | <0.015                      |
| H10025-14        | LF3        | 1580           | 544            | <0.005             | <0.005             | <0.005                      | <0.015                      |
| H10025-15        | LF 4       | 6960           | 544            | <0.005             | <0.005             | <0.005                      | <0.015                      |
| H10025-16        | LF 5       | 2280           | 1150           | <0.005             | <0.005             | <0.005                      | <0.015                      |
| H10925-17        | LF6        | 14000          | 1710           | <0.005             | <0.005             | <0.005                      | <0.015                      |
| H10025-18        | LF7        | 3440           | 2340           | <0.005             | <0.005             | <0.005                      | <0.015                      |
| H10025-19        | LF8 ·      | 592            | 1650           | <0.005             | <0.005             | <0.005                      | <0.015                      |
| H10025-20        | LF9        | 2060           | 944            | <0.005             | <0.005             | <0.005                      | <0.015                      |
| Quality Control  |            | 243            | 1000           | 0.096              | 0.091              | 0.095                       | 0.297                       |
| True Value QC    | •          | 240            | 1000           | 0.100              | 0.100              | 0.100                       | 0.300                       |
| % Recovery       |            | 101            | 100            | 95.6               | 91.0               | 95.3                        | 99.1                        |
| Relative Percent | Difference | 5.7            | 2.0            | 3.7                | 2.7                | 3.3                         | 6.5                         |

Shop

T & C Tank Rental Riverside, NM

| From:    | Bratcher, Mike, EMNRD                                                | <b>Sent:</b> Tue 8/9/2005 1:37 PM                        |
|----------|----------------------------------------------------------------------|----------------------------------------------------------|
| To:      | Price, Wayne, EMNRD                                                  |                                                          |
| Cc:      |                                                                      |                                                          |
| Subject: | T&C Tank Rentals                                                     |                                                          |
| Attachme | nts: 🗋 <sub>DCP03150.JPG(49KB)</sub> 🗋 <u>DCP03151.JPG(59KB)</u> 🗋 [ | DCP03152.JPG(53KB) DCP03153.JPG(53KB) DCP03154.JPG(57KB) |
|          |                                                                      | DCP03157.JPG(59KB) DCP03158.JPG(53KB) DCP03159.JPG(60KB) |
|          |                                                                      | DCP03162.JPG(55KB) DCP03163.JPG(55KB) DCP03164.JPG(51KB) |
|          |                                                                      | DCP03167.JPG(59KB) DCP03168.JPG(60KB) DCP03169.JPG(54KB) |
|          |                                                                      | DCP03172.JPG(56KB) DCP03173.JPG(52KB) DCP03174.JPG(54KB) |
|          | DCP03175.JPG(60KB)                                                   |                                                          |

I am not sure if all of these pictures will go through. Should be 3150 through 3175. Pictures are pretty much of the flags indicating sample points. Some of the flags are hard to see in the photos. They were taken facing South and starting in the "Land Farm" area and working South. Photo #3159 is a shot of what appears to be recently added materials. There were a couple of places like that in the land farm area and samples were not taken at those spots. Let me know if I need to do any more. Mike B.