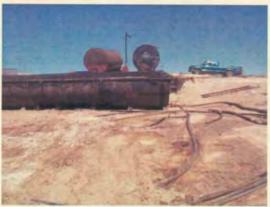

- 1. Drums are being stored without proper containment. <u>Action required:</u> Proper impermeable containment i.e. pad and curb, shall be installed within 90 days.
- 2. The plastic liner under the waste oil tank located next to the shop has lost integrity. *Action required:* The liner and berm shall be repaired or replaced within 90 days.
- 3. Oil and water is being discharged onto the ground surface outside of the shop area, east of horse corral, frac tank washout area, oil-water tank separation area, and area south of there including the frac tank and vertical storage tanks. <u>Action required:</u> All contaminated soils shall be removed within 90 days and disposed of off-site at an OCD approved facility. Confirmation soil samples shall be collected below the contaminated areas after the soils have been removed. The samples shall be analyzed for BTEX (8021), TPH (8015 GRO&DRO), and chlorides all using EPA approved methods.
- 4. The frac tank washout area, tank separation area, and area south of there including the frac tank and vertical storage tanks all need proper impermeable containment with berms. *Action required:* Proper impermeable containment and berms shall be installed under all process tanks within 90 days.
- 5. Improper disposal of oil contaminated soils. OCD observed that contaminated soils have been scraped up off of the ground surface and used as berm material. *Action required:* All contaminated soils shall be removed within 90 days and disposed of off-site at an OCD approved facility.
- 6. The two land farms and old "washout pit" area requires closure. *Action Required:* Include a closure plan within 120 days for these areas in the Discharge Permit submittal.
- 7. Housekeeping in the scrap iron junk area and used tire pile needs to be addressed. <u>Action Required:</u> Disposal or recycling of this material within 90 days. The new discharge plan shall include the proper storing, handling and disposing of these waste items.