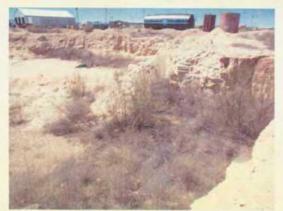

- 1. Drums are being stored without proper containment. <u>Action required:</u> Proper impermeable containment i.e. pad and curb, shall be installed within 90 days.
- 2. The plastic liner under the waste oil tank located next to the shop has lost integrity. *Action required:* The liner and berm shall be repaired or replaced within 90 days.
- 3. Oil and water is being discharged onto the ground surface outside of the shop area, east of horse corral, frac tank washout area, oil-water tank separation area, and area south of there including the frac tank and vertical storage tanks. <u>Action required:</u> All contaminated soils shall be removed within 90 days and disposed of off-site at an OCD approved facility. Confirmation soil samples shall be collected below the contaminated areas after the soils have been removed. The samples shall be analyzed for BTEX (8021), TPH (8015 GRO&DRO), and chlorides all using EPA approved methods.
- 4. The frac tank washout area, tank separation area, and area south of there including the frac tank and vertical storage tanks all need proper impermeable containment with berms. *Action required:* Proper impermeable containment and berms shall be installed under all process tanks within 90 days.
- 5. Improper disposal of oil contaminated soils. OCD observed that contaminated soils have been scraped up off of the ground surface and used as berm material. *Action required:* All contaminated soils shall be removed within 90 days and disposed of off-site at an OCD approved facility.
- 6. The two land farms and old "washout pit" area requires closure. *Action Required:* Include a closure plan within 120 days for these areas in the Discharge Permit submittal.
- 7. Housekeeping in the scrap iron junk area and used tire pile needs to be addressed. <u>Action Required:</u> Disposal or recycling of this material within 90 days. The new discharge plan shall include the proper storing, handling and disposing of these waste items.