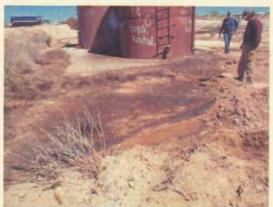

- 1. Drums are being stored without proper containment. <u>Action required:</u> Proper impermeable containment i.e. pad and curb, shall be installed within 90 days.
- 2. The plastic liner under the waste oil tank located next to the shop has lost integrity. *Action required:* The liner and berm shall be repaired or replaced within 90 days.
- 3. Oil and water is being discharged onto the ground surface outside of the shop area, east of horse corral, frac tank washout area, oil-water tank separation area, and area south of there including the frac tank and vertical storage tanks. <u>Action required:</u> All contaminated soils shall be removed within 90 days and disposed of off-site at an OCD approved facility. Confirmation soil samples shall be collected below the contaminated areas after the soils have been removed. The samples shall be analyzed for BTEX (8021), TPH (8015 GRO&DRO), and chlorides all using EPA approved methods.
- 4. The frac tank washout area, tank separation area, and area south of there including the frac tank and vertical storage tanks all need proper impermeable containment with berms. *Action required:* Proper impermeable containment and berms shall be installed under all process tanks within 90 days.
- 5. Improper disposal of oil contaminated soils. OCD observed that contaminated soils have been scraped up off of the ground surface and used as berm material. *Action required:* All contaminated soils shall be removed within 90 days and disposed of off-site at an OCD approved facility.
- 6. The two land farms and old "washout pit" area requires closure. *Action Required:* Include a closure plan within 120 days for these areas in the Discharge Permit submittal.
- 7. Housekeeping in the scrap iron junk area and used tire pile needs to be addressed. <u>Action Required:</u> Disposal or recycling of this material within 90 days. The new discharge plan shall include the proper storing, handling and disposing of these waste items.