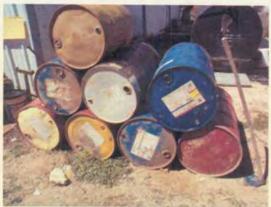

- 1. Drums are being stored without proper containment. <u>Action required:</u> Proper impermeable containment i.e. pad and curb, shall be installed within 90 days.
- 2. The plastic liner under the waste oil tank located next to the shop has lost integrity. *Action required:* The liner and berm shall be repaired or replaced within 90 days.
- 3. Oil and water is being discharged onto the ground surface outside of the shop area, east of horse corral, frac tank washout area, oil-water tank separation area, and area south of there including the frac tank and vertical storage tanks. <u>Action required:</u> All contaminated soils shall be removed within 90 days and disposed of off-site at an OCD approved facility. Confirmation soil samples shall be collected below the contaminated areas after the soils have been removed. The samples shall be analyzed for BTEX (8021), TPH (8015 GRO&DRO), and chlorides all using EPA approved methods.
- 4. The frac tank washout area, tank separation area, and area south of there including the frac tank and vertical storage tanks all need proper impermeable containment with berms. *Action required:* Proper impermeable containment and berms shall be installed under all process tanks within 90 days.
- 5. Improper disposal of oil contaminated soils. OCD observed that contaminated soils have been scraped up off of the ground surface and used as berm material. *Action required:* All contaminated soils shall be removed within 90 days and disposed of off-site at an OCD approved facility.
- 6. The two land farms and old "washout pit" area requires closure. *Action Required:* Include a closure plan within 120 days for these areas in the Discharge Permit submittal.
- 7. Housekeeping in the scrap iron junk area and used tire pile needs to be addressed. <u>Action Required:</u> Disposal or recycling of this material within 90 days. The new discharge plan shall include the proper storing, handling and disposing of these waste items.