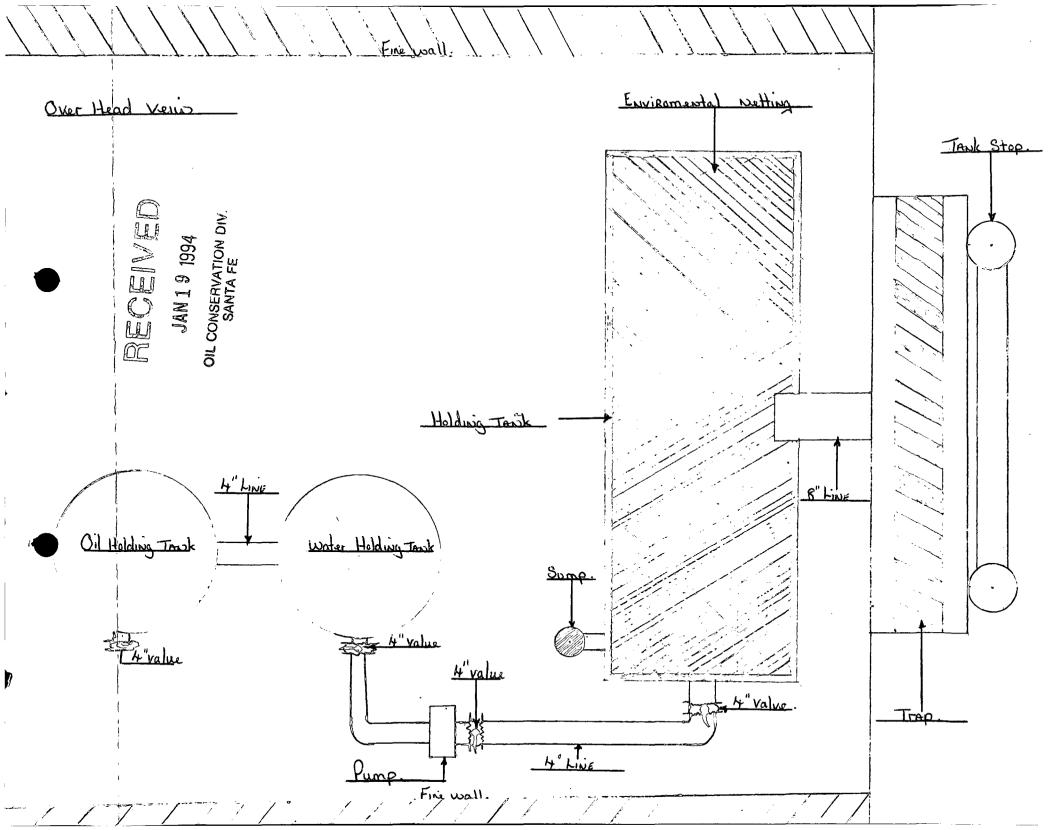

#### Description of Current Liquids and Solids Collection / Storage / Disposal

#### Procedures.

All wastewater from washing frac tanks out goes into A steel Pit. Them the wastewater is hauled to an O.C.D. approved facility off site.

Any solid waste from the tank cleaning is haul to an O.C.D. approved facility.

Any used motor oil and fillers are picked up by an recycling company for disposal

Any crude oil that is generated at the facility will be stored in a 250bbl tank, until A permit can be acquired from the O.C.D. and sold to an approved facility.

Waste Management Company picks up any paper and office waste for disposal.

District I
1625 N. French Dr., Hobbs, NM 88240
District II
1301 W. Grand Avenue, Artesia, NM 88210
District III
1000 Rio Brazos Road, Aztec, NM 87410
District IV
1220 S. St. Francis Dr., Santa Fe, NM 87505