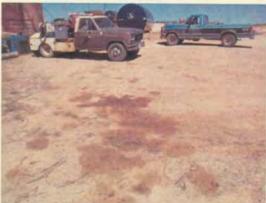

- 1. Drums are being stored without proper containment. <u>Action required:</u> Proper impermeable containment i.e. pad and curb, shall be installed within 90 days.
- 2. The plastic liner under the waste oil tank located next to the shop has lost integrity. *Action required:* The liner and berm shall be repaired or replaced within 90 days.
- 3. Oil and water is being discharged onto the ground surface outside of the shop area, east of horse corral, frac tank washout area, oil-water tank separation area, and area south of there including the frac tank and vertical storage tanks. <u>Action required:</u> All contaminated soils shall be removed within 90 days and disposed of off-site at an OCD approved facility. Confirmation soil samples shall be collected below the contaminated areas after the soils have been removed. The samples shall be analyzed for BTEX (8021), TPH (8015 GRO&DRO), and chlorides all using EPA approved methods.
- 4. The frac tank washout area, tank separation area, and area south of there including the frac tank and vertical storage tanks all need proper impermeable containment with berms. *Action required:* Proper impermeable containment and berms shall be installed under all process tanks within 90 days.
- 5. Improper disposal of oil contaminated soils. OCD observed that contaminated soils have been scraped up off of the ground surface and used as berm material. *Action required:* All contaminated soils shall be removed within 90 days and disposed of off-site at an OCD approved facility.
- 6. The two land farms and old "washout pit" area requires closure. *Action Required:* Include a closure plan within 120 days for these areas in the Discharge Permit submittal.
- 7. Housekeeping in the scrap iron junk area and used tire pile needs to be addressed. <u>Action Required:</u> Disposal or recycling of this material within 90 days. The new discharge plan shall include the proper storing, handling and disposing of these waste items.