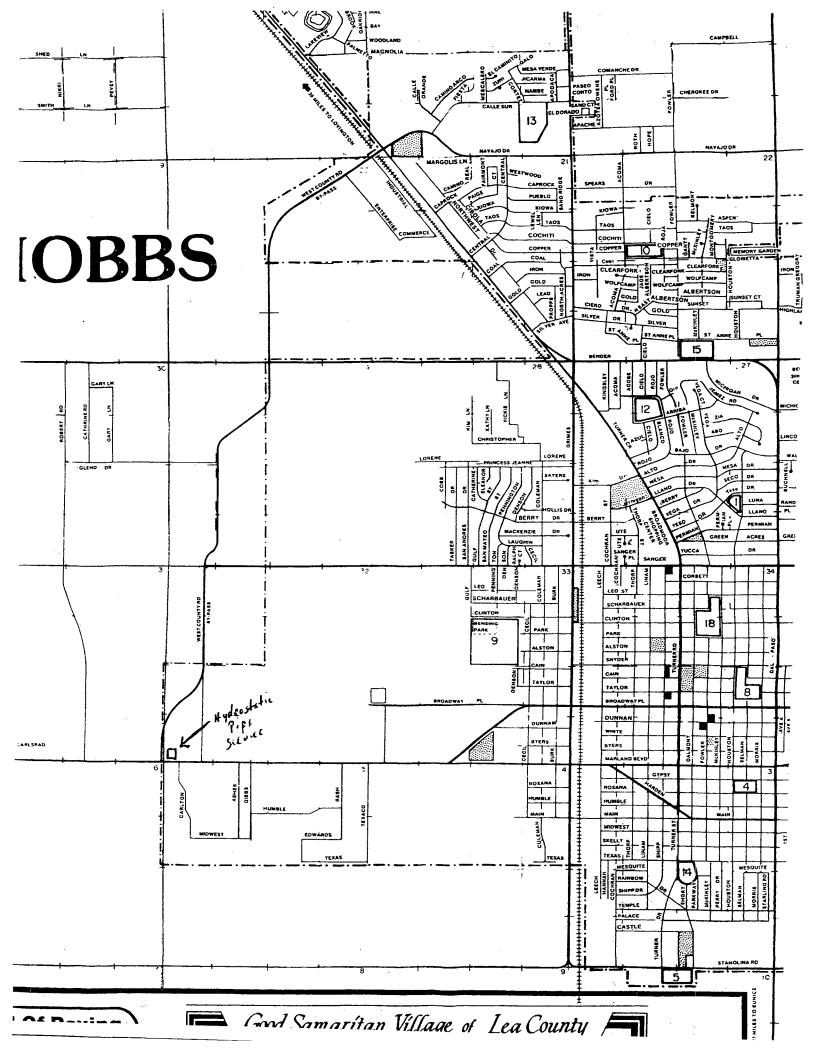

**AUGUST 14, 2012** 

Ms. Stacey Owens Hydrostatic Pipe Service P.O. Box 2428 Hobbs, NM 88240

Dear Ms. Stacey Owens:

Based on your responses given in the "Oil & Gas Facilities Questionnaire for Determination of a WQCC Discharge Permit" and a file review, the Oil Conservation Division (OCD) has determined that one of your facilities with an expired or soon to be expired permit does not require a Water Quality Control Commission (WQCC) Discharge Permit. This means that the WQCC Discharge Permit **GW - 276** (Hydrostatic Pipe Service - Hobbs) is hereby rescinded and you are not required to proceed with the renewal of this expired or soon to expire WQCC Discharge Permit. OCD will close this permit in its database.

(GW-276) Hydrostatic Pipe Service, Inc. 3030 West Marland, Hobbs, N.M. 88240 has submitted a renewal discharge plan application for their previously expired permit for their Oil and Gas Service Company, located in SE/4 SW/4 of Section 32, Township 18 South, Range 12 West, NMPM, Lea County, New Mexico. The facility stores and maintains trucks used to test tubing in oil and gas wells. Approximately 1200 gallons/year of wash down water, 360 gallons/year of used motor oil, 7000 gallons of diesel and 5000 gallons/year of brine water are used, generated and stored on site. Groundwater most likely to be affected by a spill, leak or accidental discharge is at a depth of approximately 34 feet, with a total dissolved solids concentration of approximately 1310 mg/L. The discharge plan addresses how oilfield products and waste will be properly handled, stored, and disposed of, including how spills, leaks, and other accidental discharges to the surface will be managed in order to protect fresh water.