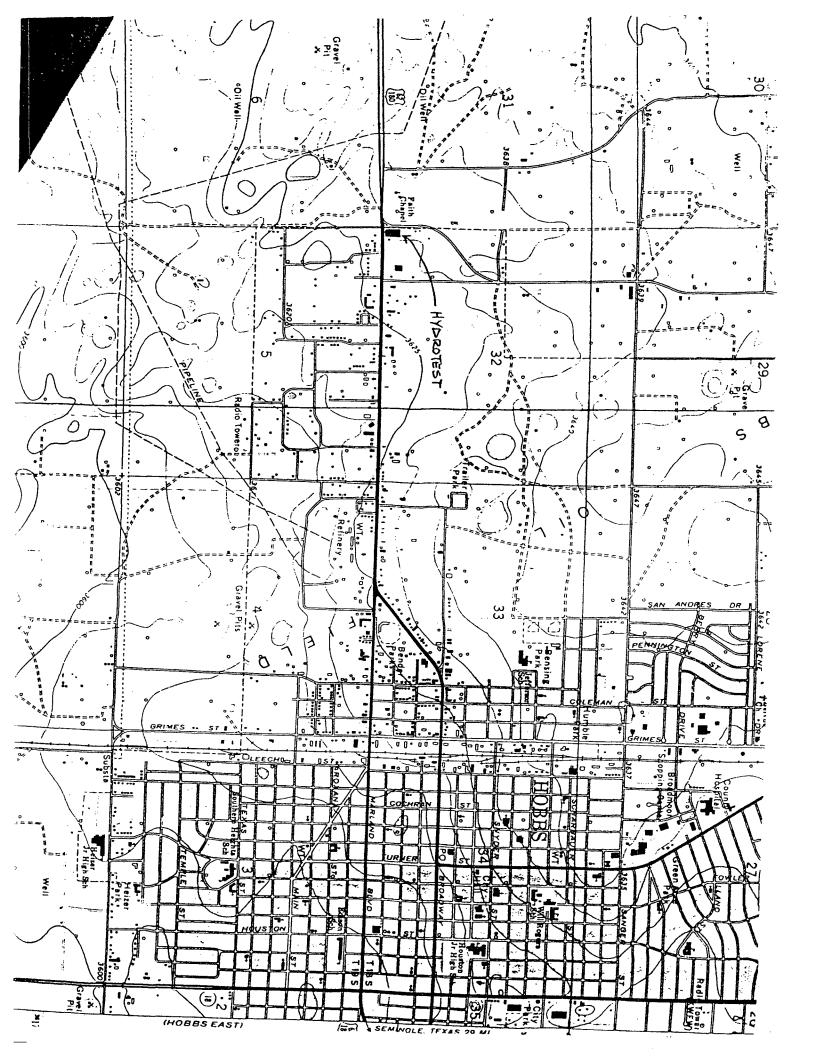

**AUGUST 14, 2012** 

Ms. Stacey Owens Hydrostatic Pipe Service P.O. Box 2428 Hobbs, NM 88240

Dear Ms. Stacey Owens:

Based on your responses given in the "Oil & Gas Facilities Questionnaire for Determination of a WQCC Discharge Permit" and a file review, the Oil Conservation Division (OCD) has determined that one of your facilities with an expired or soon to be expired permit does not require a Water Quality Control Commission (WQCC) Discharge Permit. This means that the WQCC Discharge Permit **GW - 276** (Hydrostatic Pipe Service - Hobbs) is hereby rescinded and you are not required to proceed with the renewal of this expired or soon to expire WQCC Discharge Permit. OCD will close this permit in its database.

(GW-276) Hydrostatic Pipe Service, Inc. 3030 West Marland, Hobbs, N.M. 88240 has submitted a renewal discharge plan application for their previously expired permit for their Oil and Gas Service Company, located in SE/4 SW/4 of Section 32, Township 18 South, Range 12 West, NMPM, Lea County, New Mexico. The facility stores and maintains trucks used to test tubing in oil and gas wells. Approximately 1200 gallons/year of wash down water, 360 gallons/year of used motor oil, 7000 gallons of diesel and 5000 gallons/year of brine water are used, generated and stored on site. Groundwater most likely to be affected by a spill, leak or accidental discharge is at a depth of approximately 34 feet, with a total dissolved solids concentration of approximately 1310 mg/L. The discharge plan addresses how oilfield products and waste will be properly handled, stored, and disposed of, including how spills, leaks, and other accidental discharges to the surface will be managed in order to protect fresh water.