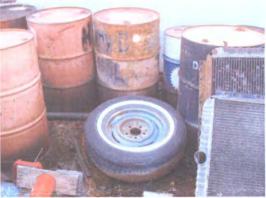

- 14. Housekeeping: The owner/operator shall inspect all systems designed for spill collection/prevention and leak detection at least monthly to ensure proper operation and to prevent over topping or system failure. All spill collection and/or secondary containment devices shall be emptied of fluids within 72 hours of discovery. The owner/operator shall maintain all records at the facility and available for OCD inspection.
- **Spill Reporting:** The owner/operator shall report all unauthorized discharges, spills, leaks and releases and conduct corrective action pursuant to WQCC Regulation 20.6.2.1203 NMAC and OCD Rule 116 (19.15.3.116 NMAC). The owner/operator shall notify both the OCD District Office and the Santa Fe Office within 24 hours and file a written report within 15 days.
- **16. OCD Inspections:** The OCD performed an inspected this facility on August 21, 2007. Stacey Owens and Leonard Lowe were in attendance. All photographs referenced below are located in the attachment of this permit. The inspection concluded the following:
  - **Photos 1 5, 7 10**: Several barrels on location were improperly stored. All barrels empty or partially full need to be properly placed. See condition 7 for details. <u>Hydrostatic Pipe services shall reconfigure all their tanks and barrels appropriately.</u>

Company Representative- print name

Title Safety Madasca

Date: 12-30-08

Inspectors: Leonard Lowe

Company Rep: Mr. Stacey Owens, Safety Manager

Time: 2:50 – 3:40

Date: 08.21.07

Photo 1: Unidentified barrel.

<u>Photo 2</u>: Hydrocarbons near barrels. Barrels unidentified.

Photo 3: House keeping concern.

Page 1

Photo 4: Questionable barrels not labeled.

Photo 5: Open top barrels, housekeeping concern. Barrels not labeled.