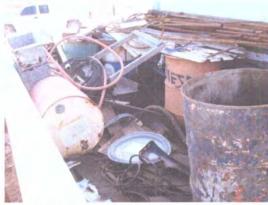

#### OCD Inspection: Hydrostatic Pipe Service Inc. GW - 276

Inspectors: Leonard Lowe
Company Rep: Mr. Stacey Owens, Safety Manager

Date: 08.21.07 Time: 2:50 - 3:40

Photo 7: Barrel not in a containment.

Photo 8: Barrel located on ground.

Photo 9: Tank and barrels located directly on ground no containments.

Page 2

Photo 10: Bung missing from unidentified barrel on ground.

Photo 11: Cap missing on secondary containment.

Photo 12: House keeping concern.