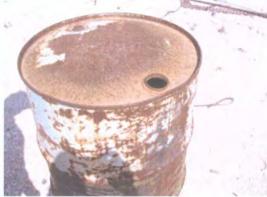

<u>Photo 6</u>: Cap missing on secondary, soil contamination.

**Photo 11**: The secondary containment area is missing a cap for the large AST's located on the south end of the facility. <u>Place proper cap over drainage conduit.</u>

**Photo 6**: A cap is missing for this secondary containment area. <u>Place proper cap overdrainage conduit.</u>