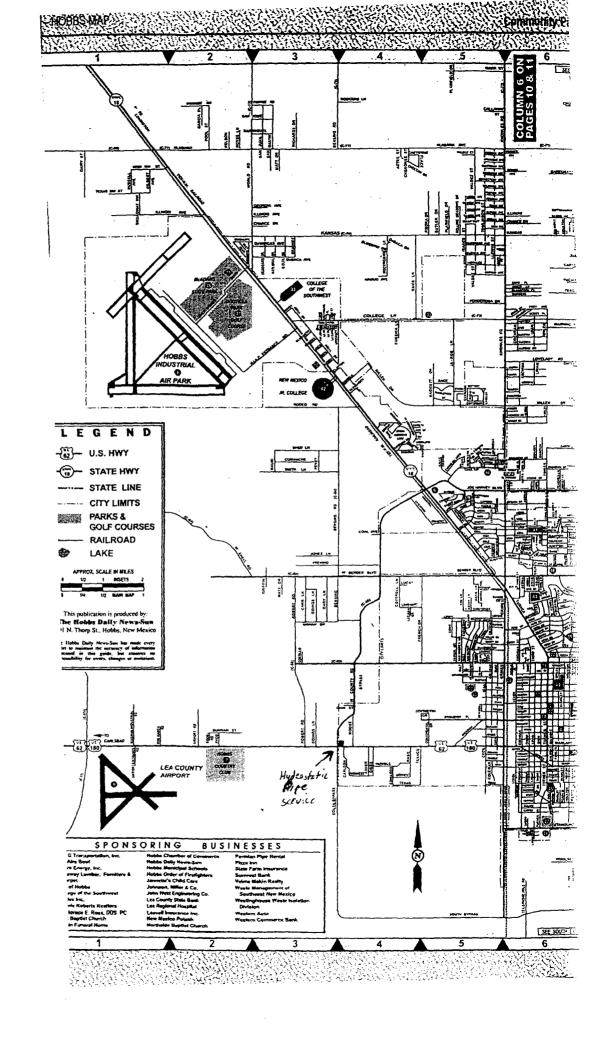

**AUGUST 14, 2012** 

Ms. Stacey Owens Hydrostatic Pipe Service P.O. Box 2428 Hobbs, NM 88240

Dear Ms. Stacey Owens:

Based on your responses given in the "Oil & Gas Facilities Questionnaire for Determination of a WQCC Discharge Permit" and a file review, the Oil Conservation Division (OCD) has determined that one of your facilities with an expired or soon to be expired permit does not require a Water Quality Control Commission (WQCC) Discharge Permit. This means that the WQCC Discharge Permit **GW - 276** (Hydrostatic Pipe Service - Hobbs) is hereby rescinded and you are not required to proceed with the renewal of this expired or soon to expire WQCC Discharge Permit. OCD will close this permit in its database.

(GW-276) Hydrostatic Pipe Service, Inc. 3030 West Marland, Hobbs, N.M. 88240 has submitted a renewal discharge plan application for their previously expired permit for their Oil and Gas Service Company, located in SE/4 SW/4 of Section 32, Township 18 South, Range 12 West, NMPM, Lea County, New Mexico. The facility stores and maintains trucks used to test tubing in oil and gas wells. Approximately 1200 gallons/year of wash down water, 360 gallons/year of used motor oil, 7000 gallons of diesel and 5000 gallons/year of brine water are used, generated and stored on site. Groundwater most likely to be affected by a spill, leak or accidental discharge is at a depth of approximately 34 feet, with a total dissolved solids concentration of approximately 1310 mg/L. The discharge plan addresses how oilfield products and waste will be properly handled, stored, and disposed of, including how spills, leaks, and other accidental discharges to the surface will be managed in order to protect fresh water.