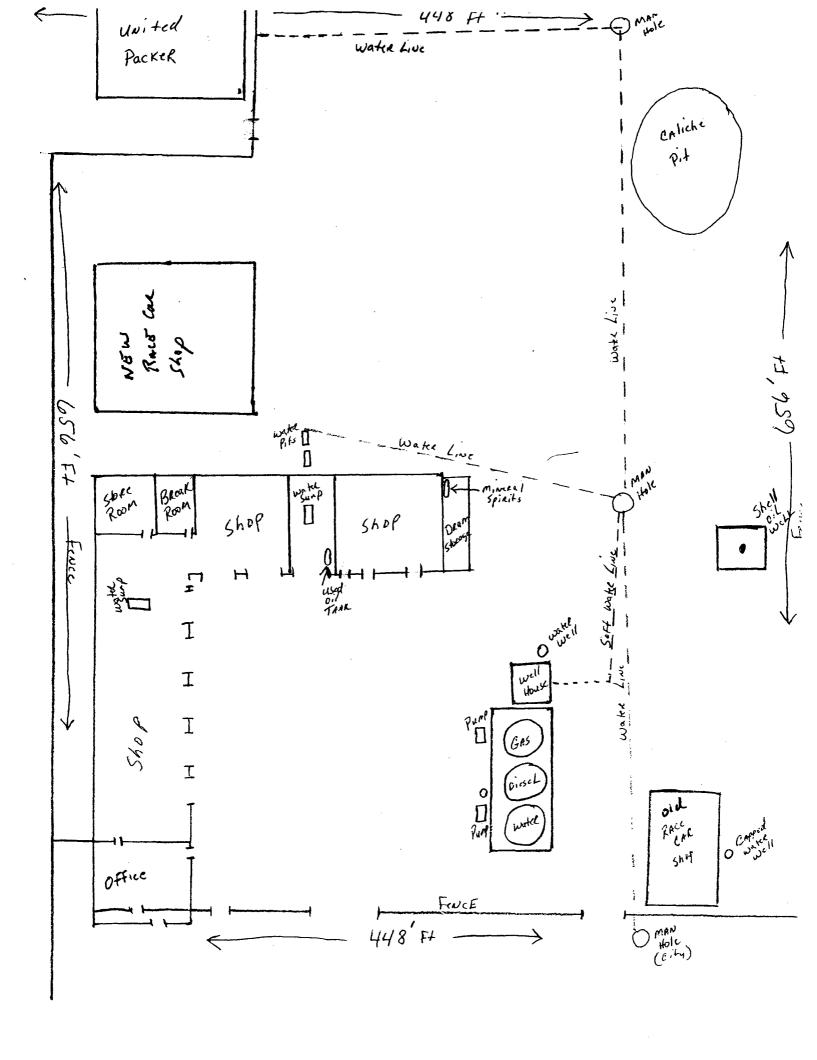

#### **EXHIBIT A**

V. Facility Description (Diagram indicating location of fences, pits, dikes, and tanks on the facility):

# **EXHIBIT A**

III. Location and Topographic Maps

### EXHIBIT B

V. Facility Description