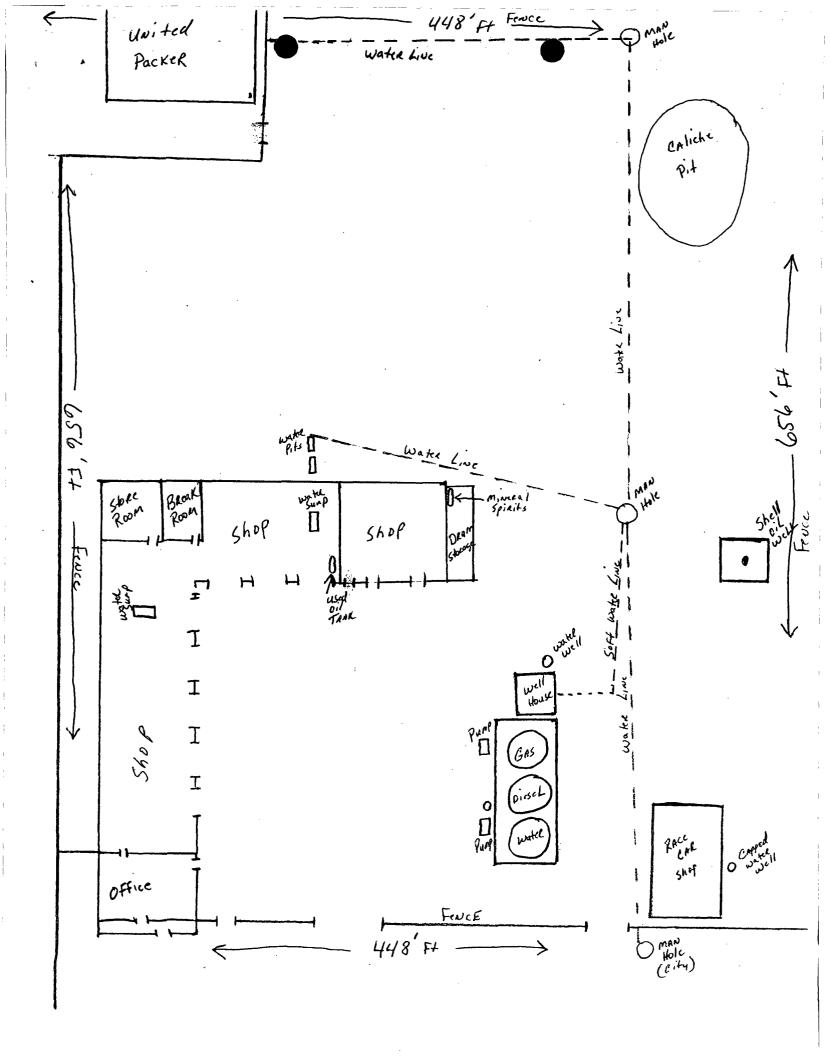

#### **EXHIBIT A**

V. Facility Description (Diagram indicating location of fences, pits, dikes, and tanks on the facility):

# **EXHIBIT A**

III. Location and Topographic Maps

### EXHIBIT B

V. Facility Description