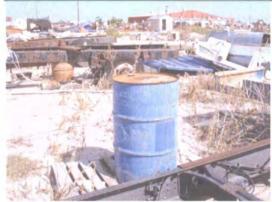

**Photo 11**: The secondary containment area is missing a cap for the large AST's located on the south end of the facility. <u>Place proper cap over drainage conduit.</u>

**Photo 6**: A cap is missing for this secondary containment area. <u>Place proper cap over drainage conduit</u>.

**Photo 11**: The secondary containment area is missing a cap for the large AST's located on the south end of the facility. <u>Place proper cap over drainage conduit.</u>

**Photo 6**: A cap is missing for this secondary containment area. <u>Place proper cap overdrainage conduit.</u>