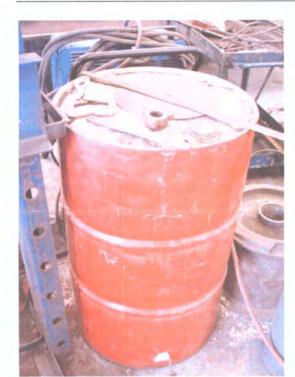

- 14. Housekeeping: The owner/operator shall inspect all systems designed for spill collection/prevention and leak detection at least monthly to ensure proper operation and to prevent over topping or system failure. All spill collection and/or secondary containment devices shall be emptied of fluids within 72 hours of discovery. The owner/operator shall maintain all records at the facility and available for OCD inspection.
- **Spill Reporting:** The owner/operator shall report all unauthorized discharges, spills, leaks and releases and conduct corrective action pursuant to WQCC Regulation 20.6.2.1203 NMAC and OCD Rule 116 (19.15.3.116 NMAC). The owner/operator shall notify both the OCD District Office and the Santa Fe Office within 24 hours and file a written report within 15 days.
- **16. OCD Inspections:** The OCD performed an inspected this facility on August 21, 2007. Stacey Owens and Leonard Lowe were in attendance. All photographs referenced below are located in the attachment of this permit. The inspection concluded the following:
  - **Photos 1 5, 7 10**: Several barrels on location were improperly stored. All barrels empty or partially full need to be properly placed. See condition 7 for details. <u>Hydrostatic Pipe services shall reconfigure all their tanks and barrels appropriately.</u>

<u>Photo 2</u>: Hydrocarbons near barrels. Barrels unidentified.

Photo 3: House keeping concern.

Page 1

Photo 4: Questionable barrels not labeled.

Photo 5: Open top barrels, housekeeping concern. Barrels not labeled.

- 14. Housekeeping: The owner/operator shall inspect all systems designed for spill collection/prevention and leak detection at least monthly to ensure proper operation and to prevent over topping or system failure. All spill collection and/or secondary containment devices shall be emptied of fluids within 72 hours of discovery. The owner/operator shall maintain all records at the facility and available for OCD inspection.
- **15. Spill Reporting:** The owner/operator shall report all unauthorized discharges, spills, leaks and releases and conduct corrective action pursuant to WQCC Regulation 20.6.2.1203 NMAC and OCD Rule 116 (19.15.3.116 NMAC). The owner/operator shall notify both the OCD District Office and the Santa Fe Office within 24 hours and file a written report within 15 days.
- 16. OCD Inspections: The OCD performed an inspected this facility on August 21, 2007. Stacey Owens and Leonard Lowe were in attendance. All photographs referenced below are located in the attachment of this permit. The inspection concluded the following:
  - Photos 1 5, 7 10: Several barrels on location were improperly stored. All barrels empty or partially full need to be properly placed. See condition 7 for details. <u>Hydrostatic Pipe services shall reconfigure all their tanks and barrels appropriately</u>.

Photo 2: Hydrocarbons near barrels.

Photo 3: House keeping concern.

Photo 4: Questionable barrels not

Photo 6: Cap missing on secondary, soil

Photo 10: Bung missing from

Photo 11: Cap missing on secondary

Photo 12: House keeping concern.