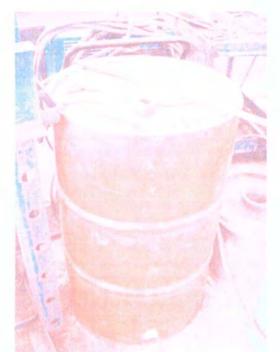

Company Representative- print name

Title Safety Madasca

Date: 12-30-08

Inspectors: Leonard Lowe

Company Rep: Mr. Stacey Owens, Safety Manager

Time: 2:50 – 3:40

Date: 08.21.07

Photo 1: Unidentified barrel.