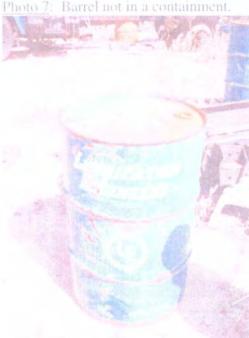

- 14. Housekeeping: The owner/operator shall inspect all systems designed for spill collection/prevention and leak detection at least monthly to ensure proper operation and to prevent over topping or system failure. All spill collection and/or secondary containment devices shall be emptied of fluids within 72 hours of discovery. The owner/operator shall maintain all records at the facility and available for OCD inspection.
- **Spill Reporting:** The owner/operator shall report all unauthorized discharges, spills, leaks and releases and conduct corrective action pursuant to WQCC Regulation 20.6.2.1203 NMAC and OCD Rule 116 (19.15.3.116 NMAC). The owner/operator shall notify both the OCD District Office and the Santa Fe Office within 24 hours and file a written report within 15 days.
- **16. OCD Inspections:** The OCD performed an inspected this facility on August 21, 2007. Stacey Owens and Leonard Lowe were in attendance. All photographs referenced below are located in the attachment of this permit. The inspection concluded the following:
  - **Photos 1 5, 7 10**: Several barrels on location were improperly stored. All barrels empty or partially full need to be properly placed. See condition 7 for details. <u>Hydrostatic Pipe services shall reconfigure all their tanks and barrels appropriately.</u>

#### OCD Inspection: Hydrostatic Pipe Service Inc. GW - 276

Inspectors: Leonard Lowe
Company Rep: Mr. Stacey Owens, Safety Manager

Date: 08.21.07 Time: 2:50 - 3:40

Photo 7: Barrel not in a containment.

Photo 8: Barrel located on ground.