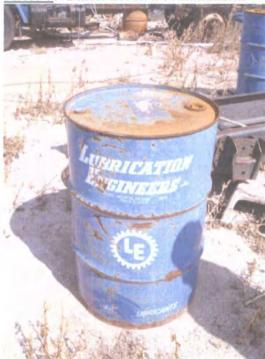

Company Representative- print name

Title Safety Madasca

Date: 12-30-08

Inspectors: Leonard Lowe

Company Rep: Mr. Stacey Owens, Safety Manager

Time: 2:50 – 3:40

Date: 08.21.07

Photo 1: Unidentified barrel.

<u>Photo 2</u>: Hydrocarbons near barrels. Barrels unidentified.

Photo 3: House keeping concern.

Page 1

Photo 4: Questionable barrels not labeled.

Photo 5: Open top barrels, housekeeping concern. Barrels not labeled.