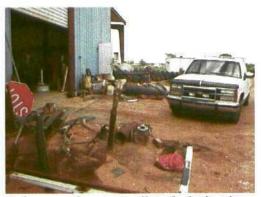

# **CERTIFICATE OF SERVICE**

Roge Vender

Office and shop-looking south

Inside shop area

Shop-looking SE

Floor drain for waste oil goes to belowgrade waste oil tank.

Yard area in between the shop and highway-Looking east- background shows fuel tanks and residence which has water well.

Chemical and KCL mixing station.

Raw water Tank. Water from on-site water. well.

Back yard area.

Old water well house east of yard.

Actual water well.

Drum storage east of shop.

Fuel tanks east side of yard.