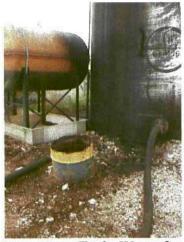

Wash bay-looking south. Wash bay has sump and drain going to below-grade waste water tank.

Wash bay sump-looking east sump drains to below grade tank shown in background. Below-grade tank does not have secondary containment.

Waste oil tank pipe.

old below-grade tank-not used, has no secondary containment.

Empty drum storage.

Below-grade waste oil tank drain pipe sticking up from tank. Tank has no secondary containment.

Contaminated oily soil