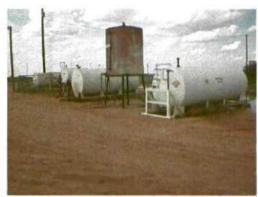

Chemical and KCL mixing station.

Raw water Tank. Water from on-site water. well.

Back yard area.

Old water well house east of yard.

Actual water well.

Drum storage east of shop.

Fuel tanks east side of yard.