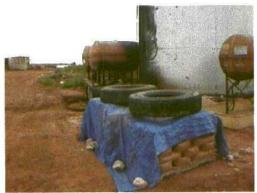

Waste oil tank pipe.

old below-grade tank-not used, has no secondary containment.

Empty drum storage.

Below-grade waste oil tank drain pipe sticking up from tank. Tank has no secondary containment.

Contaminated oily soil

Chemical and KCL mixing station.

Raw water Tank. Water from on-site water. well.

Back yard area.

Old water well house east of yard.

Actual water well.

Drum storage east of shop.

Fuel tanks east side of yard.