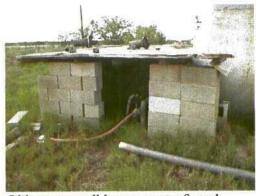

Chemical and KCL mixing station.

Raw water Tank. Water from on-site water. well.

Back yard area.

Old water well house east of yard.

Actual water well.

Drum storage east of shop.

Fuel tanks east side of yard.