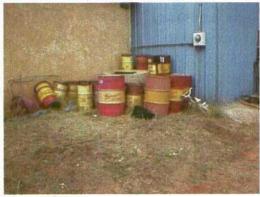

Waste oil tank pipe.

old below-grade tank-not used, has no secondary containment.

Empty drum storage.

Below-grade waste oil tank drain pipe sticking up from tank. Tank has no secondary containment.

Contaminated oily soil

Chemical and KCL mixing station.

Raw water Tank. Water from on-site water. well.

Back yard area.

Old water well house east of yard.

Actual water well.

Drum storage east of shop.

Fuel tanks east side of yard.