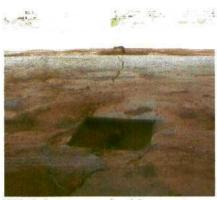

Waste oil tank pipe.

old below-grade tank-not used, has no secondary containment.

Empty drum storage.

Below-grade waste oil tank drain pipe sticking up from tank. Tank has no secondary containment.

Contaminated oily soil