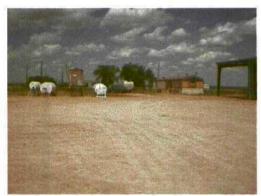

# **CERTIFICATE OF SERVICE**

Roge Vender

Office and shop-looking south

Inside shop area

Shop-looking SE

Floor drain for waste oil goes to belowgrade waste oil tank.

Yard area in between the shop and highway-Looking east- background shows fuel tanks and residence which has water well.

Chemical and KCL mixing station.

Raw water Tank. Water from on-site water. well.

Back yard area.

Old water well house east of yard.

Actual water well.

Drum storage east of shop.

Fuel tanks east side of yard.