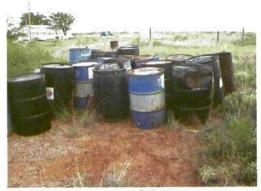

Waste oil tank pipe.

old below-grade tank-not used, has no secondary containment.

Empty drum storage.

Below-grade waste oil tank drain pipe sticking up from tank. Tank has no secondary containment.

Contaminated oily soil