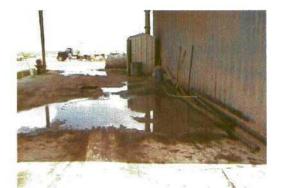

Wash bay-looking south. Wash bay has sump and drain going to below-grade waste water tank.

Wash bay sump-looking east sump drains to below grade tank shown in background. Below-grade tank does not have secondary containment.

Waste oil tank pipe.

old below-grade tank-not used, has no secondary containment.

Empty drum storage.

Below-grade waste oil tank drain pipe sticking up from tank. Tank has no secondary containment.

Contaminated oily soil