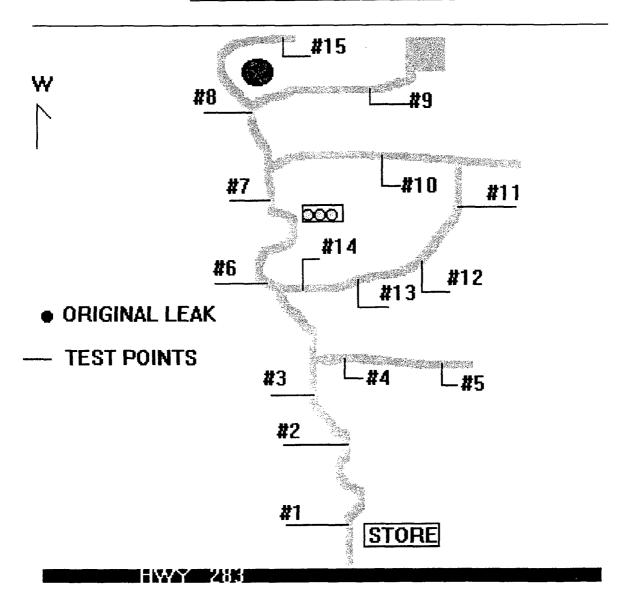

#### Dear Sirs:

Enclosed is a complete summary for the remediation on Spill Designation #315-95-15. We started with approximately 1700 cubic yards of contaminated soil that was left piled in the spill area. We loaded the soil on dump trucks and spread it over approximately two miles of nearby lease roads. The contaminated soil was then blended with the caliche on the road to lower the TPH level of the contaminated soil. Due to the high level of the contaminated soil and the fact that the contaminated soil had caused the roads to be a little softer Mobil Pipe Line decided to haul in 1500 cubic yards of caliche from a near by pit. This enabled us to achieve a level TPH twice as low as the acceptable state level. We were also able to cap the road and leave the area in much better shape than it was before we came. A plat map is enclosed showing the test results and the location of the tests. Stakes were driven every 1/5 of a mile on the side of the road to mark the location of the test. We appreciate this opportunity to be of service to Mobil Pipe Line and hope we have made all the people who use the road happy due to the fact that the road is much easier to travel down now.

## **MOBIL PIPE LINE SPILL DESIGNATION # 315-95-**

| TEST RESULTS |             |
|--------------|-------------|
| #1- 27ppm    | #8- 3130ppm |
| #2- 30ppm    | #9- 1180ppm |
| #3- 2820ppm  | #10-2020ppm |
| #4- 691ppm   | #11- 8ppm   |
| #5- 3190ppm  | #12- 24ppm  |
| #6-2950ppm   | #13- 459ppm |
| #7-2930ppm   | #14- 28ppm  |
| #15- 9ppm    |             |

EACH TEST POINT HAS A STAKE MARKING THE LOCATION (1/5 OF MILE BETWEEN EACH TEST)

\*\*ATTACH ADDITIONAL SHEETS IF NECESSARY

Final Revision

49

50 51 SPECIFY

MOBIL LEAK # 315-95-15

PHONE (505) 393-2326 • 101 E. MARLAND • HOBBS, NM 88240