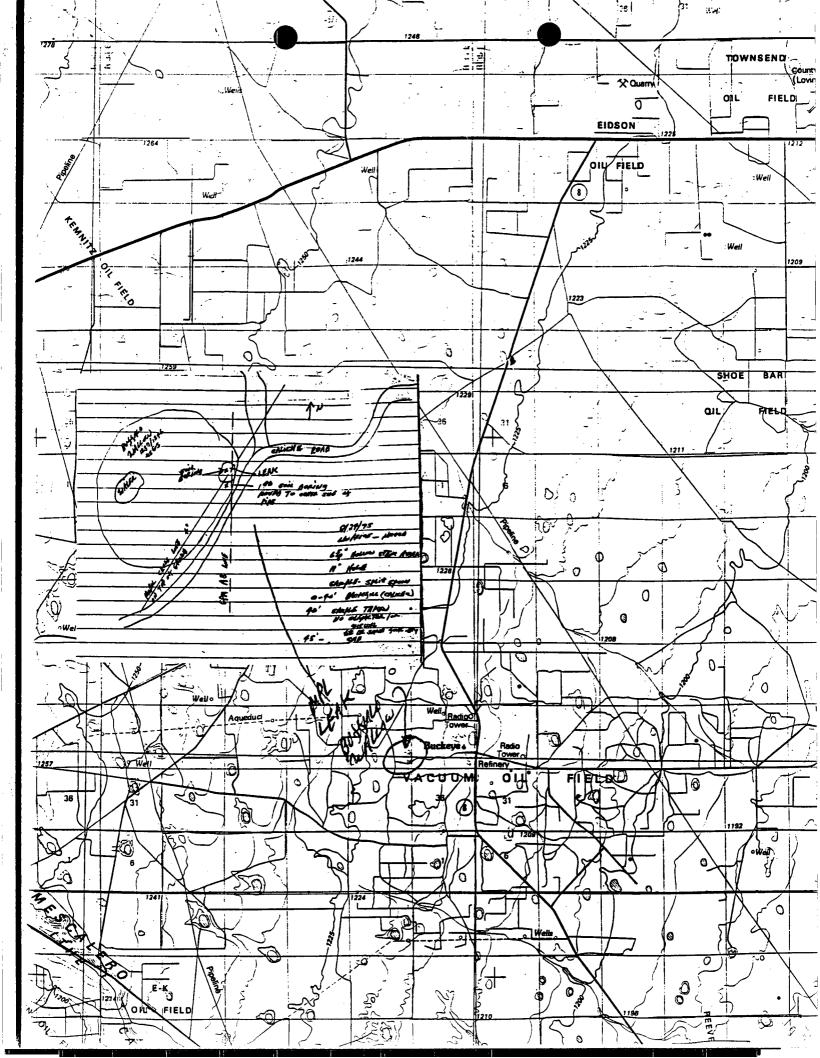

# PLAN OF INTENT OF REMEDIATION MOBIL USM&R

MOBIL PIPELINE LEAK NUMBER 315-95-15, DATED 3-9-95, IN VACUUM GATHERING SYSTEM, BUCKEYE NEW MEXICO.

SOUTHEAST QUARTER/SEC. 26/T17/R35E OF LEA COUNTY.

REMEDIATION WORK PERFORMED: The contaminated soil has been removed to a depth of 30 feet and placed on plastic. A composite sample of the contaminated soil has been tested for benzene and ignitability. A copy of the result is attached, the result being within acceptable limits.

1 mile due west of Buckeye NM store. sec 26-Ts17s-R34e MPL 4" crude line crosses over the top of GPM's 12"

A8 line.

Subject:

Soil Boring to determine vertical extent of

contamination.