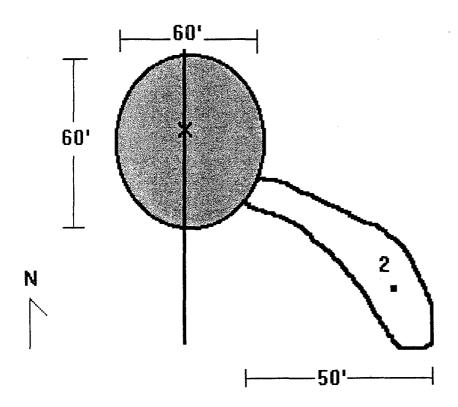

## STARTING TEST RESULT 88,600ppm

| TEST POINT | RESULTS       |
|------------|---------------|
| #1         | 52,000ppm@11' |
| #1         | 44,800ppm@16' |
| #1         | 33,000ppm@28' |
| #1         | 17,900ppm@33' |
| #2         | 692ppm@10'    |

#### Comments:

Started drilling soil boring using hollow stem auger, hit hard caliche rock, determined that hole was at south edge of where leak occurred. Moved rig over and drilled thur backfill to 40 feet. Took soil sample with split spoon, dry light brown fine sand with traces of caliche. Ran field tests for TPH = 10 ppm, BTEX PID = 50 ppm. Drilled down to 45 feet and sampled, same matrix as found at 40', ran field test for TPH = 8 ppm, BTEX = 38 ppm. (see sketch attached for location of bore hole.