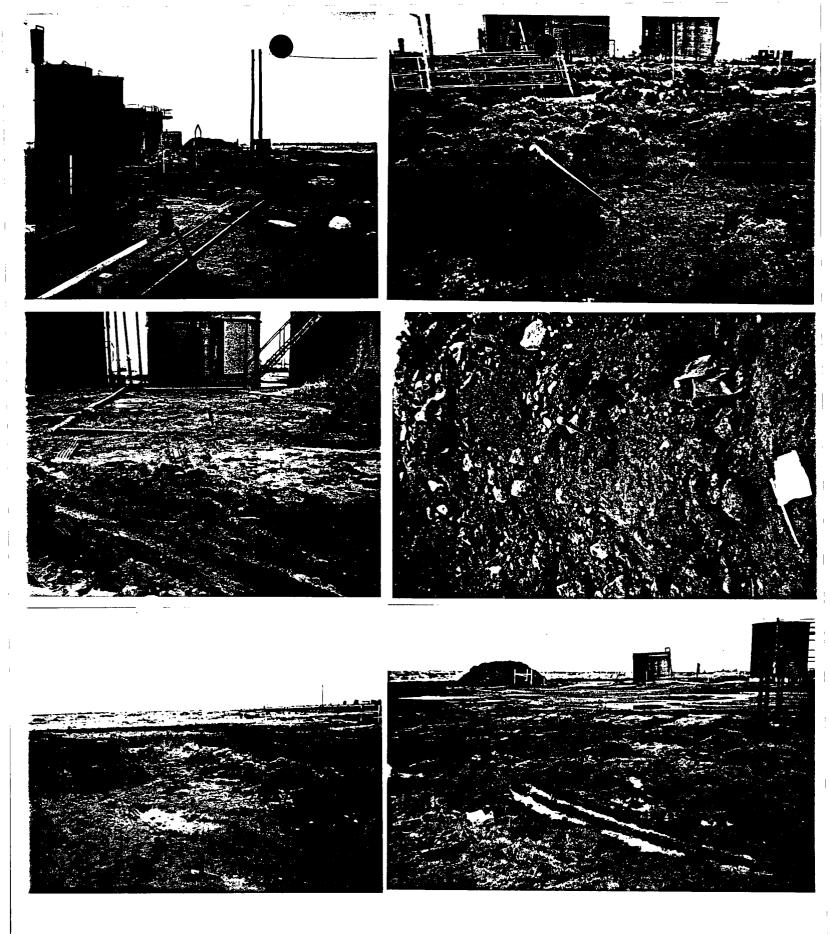

Mr. Davis Payne Polaris Production Corp. (PPC) P.O. Box 1749 Midland, Texas 79702-1749

Re:

C-141 release report dated Nov. 12, 1997

Shelton Lease Tank Battery UL F Sec 26-Ts14s-R37e

Dear Mr. Payne:

New Mexico Oil Conservation Division (NMOCD) is in receipt of the C-141 report for the above referenced site. On November 12, 1997 the NMOCD visited the site and collected soil samples, noted site conditions and took pictures. (attached)

The preliminary results of the soil samples indicate these soils are highly contaminated as defined in the NMOCD guidelines for leaks & spills. Your submitted C-141 report indicates PPC released 650 barrels of oil and water and recovered 650 barrels. The NMOCD finds this to be inconsistent of its findings. Field observations and results of test reflect these soils to have high concentrations of Total Petroleum Hydrocarbons ranging greater than > 4%-8%, with volatile organics present that exceed the soil guideline clean-up standards and the New Mexico groundwater standards. The NMOCD noted areas of the location where free oil was still visible and puddled in low lying areas. (see attached pictures)

Phone 915/684-8248

Conditions of Approvai:

Attached

Date

<sup>11-12-97</sup> \* Attach Additional Sheets If Necessary

HMDCD: ID#.730674 By: W Price #9 Date/Time: Nov. 12, 1997 12 noon Site/Co. Polaris-Shelton Tk Batt, Location: UL F-Sec 26-Ts14s-R37e Subject: NE of Batt. looking WSW.

-

91.0 DEST 4EE

MMOCO: ID#.730674 By: W Price #1
Date/Time: Nov. 12, 1997 12 noon
Site/Co. Polaris-Shelton Tk Batt.
Location: UL F-Sec 26-Ts14s-R37e
Subject: Soil sample #1 NW of batt.
looking SE.

MMDCD: ID#.730674 By: W Price #11 Date/Time: Nov. 12, 1997 12 noon Site/Co. Polaris-Shelton Tk Batt. Location: UL F-Sec 26-Ts14s-R37e Subject: North of Batt. looking South.

NMDCD: ID#.730674 By: W Price #2
Date/Time: Nov. 12, 1997 12 noon
Site/Co. Polaris-Shelton Tk Batt.
Location: UL F-Sec 26-Ts14s-R37e
Subject: Soil sample #2 Soil Pile
West-

NMOCO: ID#.730674 By: W Price #12 Date/Time: Nov. 12, 1997 12 noon Site/Co. Polaris-Shelton Tk Batt. Location: UL F-Sec 26-Ts14s-R37e Subject: North of Batt. looking West. OL POLED

NMOCD: ID#.730674 By: W Price #5 Date/Time: Nov. 12, 1997 12 noon Site/Co. Polaris-Shelton Tk Batt. Location: UL F-Sec 26-Ts14s-R37e Subject: South of Batt. looking NW Sample #3 (Soil #2)

CC: BP FUN SILVE