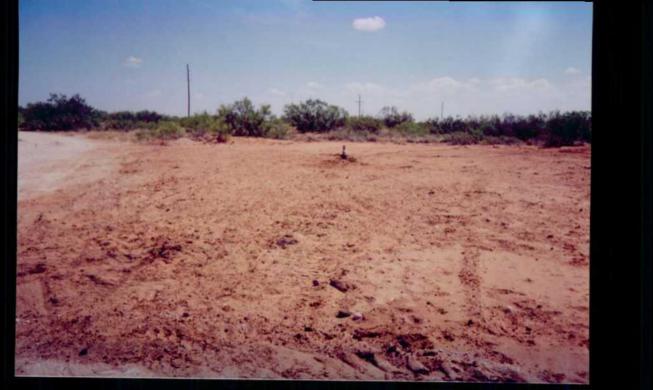

## Gentlemen:

The New Mexico Oil Conservation Division (NMOCD) has become aware that Southwest Royalties, Inc. (Southwest Royalties) has removed some equipment off of the location mentioned above and in doing so left some remaining contamination on site. In the New Mexico Rules and Regulations, Rule 202.B (d) states after the completion of plugging operations the operator shall: take such other measures as are necessary or required by the Division to restore the location to a safe and clean condition. Also in Rule 19.B, Abatement Standards and Requirements states that the vadose zone shall be abated so that water contaminants in the vadose zone will not with reasonable probability contaminate ground water or surface water, in excess of the standards through leaching, percolation, or other transport mechanisms, or as the water table elevation fluctuates.

## Due to the contamination at the above referenced location the NMOCD hereby requests for the following:

- 1. Southwest Royalties perform vertical and horizontal extent at the above referenced location.
- 2. Southwest Royalties perform a site assessment and determine cleanup standards, using the guidelines for assistance.
- 3. Southwest Royalties submit to the NMOCD a site assessment and a remediation plan by December 15<sup>th</sup>, 2000, for approval.
- 4. Provide to NMOCD a verification of the legal location of tank battery location(s) involved. (UL -S-T-R)