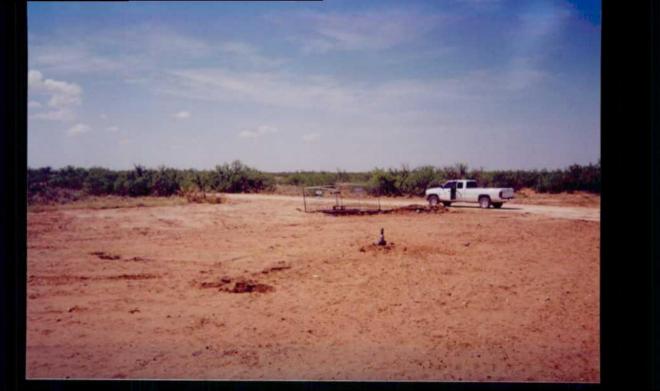

## Gentlemen:

The New Mexico Oil Conservation Division (NMOCD) has become aware that Southwest Royalties, Inc. (Southwest Royalties) has removed some equipment off of the location mentioned above and in doing so left some remaining contamination on site. In the New Mexico Rules and Regulations, Rule 202.B (d) states after the completion of plugging operations the operator shall: take such other measures as are necessary or required by the Division to restore the location to a safe and clean condition. Also in Rule 19.B, Abatement Standards and Requirements states that the vadose zone shall be abated so that water contaminants in the vadose zone will not with reasonable probability contaminate ground water or surface water, in excess of the standards through leaching, percolation, or other transport mechanisms, or as the water table elevation fluctuates.

## Due to the contamination at the above referenced location the NMOCD hereby requests for the following:

- 1. Southwest Royalties perform vertical and horizontal extent at the above referenced location.
- 2. Southwest Royalties perform a site assessment and determine cleanup standards, using the guidelines for assistance.
- 3. Southwest Royalties submit to the NMOCD a site assessment and a remediation plan by December 15<sup>th</sup>, 2000, for approval.
- 4. Provide to NMOCD a verification of the legal location of tank battery location(s) involved. (UL -S-T-R)

Southwest Royaltres Humble St. 41 6-56-25-36 8-23-00

Southwest Royaltres Humble St.#1 6-36-25-36 8-23-00 46.640 888 22 -82 AINWA- 8814

Southwest Royaltres Humble St. #1 6-36-25-36

8-23-00

Southwest KnyAltres Humble-St.#1 6-36-25-36 8-23-00