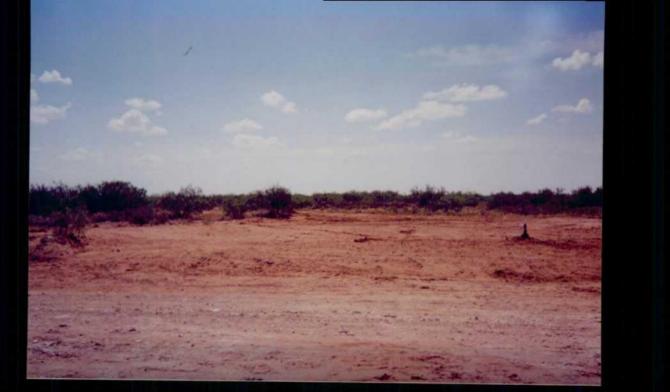

Re:

Humble State #1

UL G-Sec 36-T25S-R36E

## Gentlemen:

The New Mexico Oil Conservation Division (NMOCD) has become aware that Southwest Royalties, Inc. (Southwest Royalties) has removed some equipment off of the location mentioned above and in doing so left some remaining contamination on site. In the New Mexico Rules and Regulations, Rule 202.B (d) states after the completion of plugging operations the operator shall: take such other measures as are necessary or required by the Division to restore the location to a safe and clean condition. Also in Rule 19.B, Abatement Standards and Requirements states that the vadose zone shall be abated so that water contaminants in the vadose zone will not with reasonable probability contaminate ground water or surface water, in excess of the standards through leaching, percolation, or other transport mechanisms, or as the water table elevation fluctuates.

## Due to the contamination at the above referenced location the NMOCD hereby requests for the following:

- 1. Southwest Royalties perform vertical and horizontal extent at the above referenced location.
- 2. Southwest Royalties perform a site assessment and determine cleanup standards, using the guidelines for assistance.
- 3. Southwest Royalties submit to the NMOCD a site assessment and a remediation plan by December 15<sup>th</sup>, 2000, for approval.
- 4. Provide to NMOCD a verification of the legal location of tank battery location(s) involved. (UL -S-T-R)