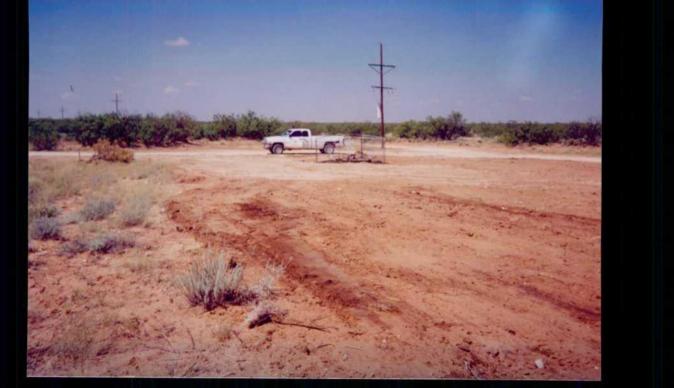

## Gentlemen:

The New Mexico Oil Conservation Division (NMOCD) has become aware that Southwest Royalties, Inc. (Southwest Royalties) has removed some equipment off of the location mentioned above and in doing so left some remaining contamination on site. In the New Mexico Rules and Regulations, Rule 202.B (d) states after the completion of plugging operations the operator shall: take such other measures as are necessary or required by the Division to restore the location to a safe and clean condition. Also in Rule 19.B, Abatement Standards and Requirements states that the vadose zone shall be abated so that water contaminants in the vadose zone will not with reasonable probability contaminate ground water or surface water, in excess of the standards through leaching, percolation, or other transport mechanisms, or as the water table elevation fluctuates.

## Due to the contamination at the above referenced location the NMOCD hereby requests for the following:

- 1. Southwest Royalties perform vertical and horizontal extent at the above referenced location.
- 2. Southwest Royalties perform a site assessment and determine cleanup standards, using the guidelines for assistance.
- 3. Southwest Royalties submit to the NMOCD a site assessment and a remediation plan by December 15<sup>th</sup>, 2000, for approval.
- 4. Provide to NMOCD a verification of the legal location of tank battery location(s) involved. (UL -S-T-R)

Southwest Royaltres Humble St. 41 6-56-25-36 8-23-00

Southwest Royaltres Humble St.#1 6-36-25-36 8-23-00 46.640 888 22 -82 AINWA- 8814

Southwest Royaltres Humble St. #1 6-36-25-36

8-23-00

Southwest KnyAltres Humble-St.#1 6-36-25-36 8-23-00