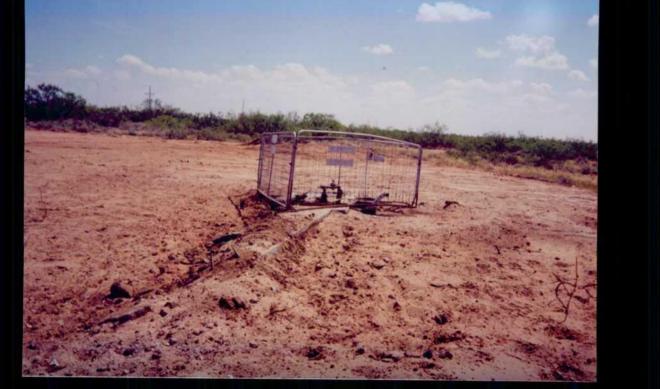

## Gentlemen:

The New Mexico Oil Conservation Division (NMOCD) has become aware that Southwest Royalties, Inc. (Southwest Royalties) has removed some equipment off of the location mentioned above and in doing so left some remaining contamination on site. In the New Mexico Rules and Regulations, Rule 202.B (d) states after the completion of plugging operations the operator shall: take such other measures as are necessary or required by the Division to restore the location to a safe and clean condition. Also in Rule 19.B, Abatement Standards and Requirements states that the vadose zone shall be abated so that water contaminants in the vadose zone will not with reasonable probability contaminate ground water or surface water, in excess of the standards through leaching, percolation, or other transport mechanisms, or as the water table elevation fluctuates.

## Due to the contamination at the above referenced location the NMOCD hereby requests for the following:

- 1. Southwest Royalties perform vertical and horizontal extent at the above referenced location.
- 2. Southwest Royalties perform a site assessment and determine cleanup standards, using the guidelines for assistance.
- 3. Southwest Royalties submit to the NMOCD a site assessment and a remediation plan by December 15<sup>th</sup>, 2000, for approval.
- 4. Provide to NMOCD a verification of the legal location of tank battery location(s) involved. (UL -S-T-R)