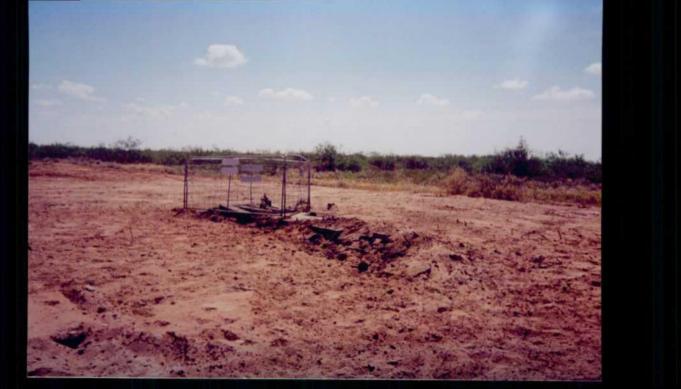

## Gentlemen:

The New Mexico Oil Conservation Division (NMOCD) has become aware that Southwest Royalties, Inc. (Southwest Royalties) has removed some equipment off of the location mentioned above and in doing so left some remaining contamination on site. In the New Mexico Rules and Regulations, Rule 202.B (d) states after the completion of plugging operations the operator shall: take such other measures as are necessary or required by the Division to restore the location to a safe and clean condition. Also in Rule 19.B, Abatement Standards and Requirements states that the vadose zone shall be abated so that water contaminants in the vadose zone will not with reasonable probability contaminate ground water or surface water, in excess of the standards through leaching, percolation, or other transport mechanisms, or as the water table elevation fluctuates.

## Due to the contamination at the above referenced location the NMOCD hereby requests for the following:

- 1. Southwest Royalties perform vertical and horizontal extent at the above referenced location.
- 2. Southwest Royalties perform a site assessment and determine cleanup standards, using the guidelines for assistance.
- 3. Southwest Royalties submit to the NMOCD a site assessment and a remediation plan by December 15<sup>th</sup>, 2000, for approval.
- 4. Provide to NMOCD a verification of the legal location of tank battery location(s) involved. (UL -S-T-R)