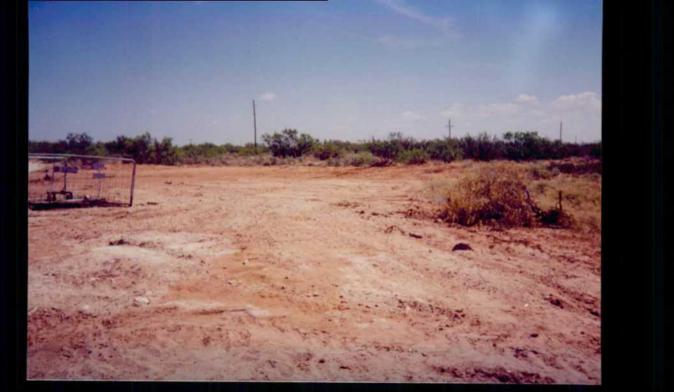

## Gentlemen:

The New Mexico Oil Conservation Division (NMOCD) has become aware that Southwest Royalties, Inc. (Southwest Royalties) has removed some equipment off of the location mentioned above and in doing so left some remaining contamination on site. In the New Mexico Rules and Regulations, Rule 202.B (d) states after the completion of plugging operations the operator shall: take such other measures as are necessary or required by the Division to restore the location to a safe and clean condition. Also in Rule 19.B, Abatement Standards and Requirements states that the vadose zone shall be abated so that water contaminants in the vadose zone will not with reasonable probability contaminate ground water or surface water, in excess of the standards through leaching, percolation, or other transport mechanisms, or as the water table elevation fluctuates.

## Due to the contamination at the above referenced location the NMOCD hereby requests for the following:

- 1. Southwest Royalties perform vertical and horizontal extent at the above referenced location.
- 2. Southwest Royalties perform a site assessment and determine cleanup standards, using the guidelines for assistance.
- 3. Southwest Royalties submit to the NMOCD a site assessment and a remediation plan by December 15<sup>th</sup>, 2000, for approval.
- 4. Provide to NMOCD a verification of the legal location of tank battery location(s) involved. (UL -S-T-R)

Southwest Royaltres Humble St. 41 6-56-25-36 8-23-00

Southwest Royaltres Humble St.#1 6-36-25-36 8-23-00 46.640 888 22 -82 AINWA- 8814

Southwest Royaltres Humble St. #1 6-36-25-36

8-23-00

Southwest KnyAltres Humble-St.#1 6-36-25-36 8-23-00