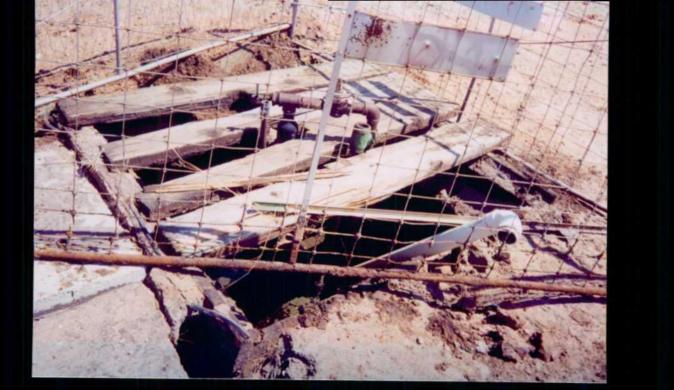

## Gentlemen:

The New Mexico Oil Conservation Division (NMOCD) has become aware that Southwest Royalties, Inc. (Southwest Royalties) has removed some equipment off of the location mentioned above and in doing so left some remaining contamination on site. In the New Mexico Rules and Regulations, Rule 202.B (d) states after the completion of plugging operations the operator shall: take such other measures as are necessary or required by the Division to restore the location to a safe and clean condition. Also in Rule 19.B, Abatement Standards and Requirements states that the vadose zone shall be abated so that water contaminants in the vadose zone will not with reasonable probability contaminate ground water or surface water, in excess of the standards through leaching, percolation, or other transport mechanisms, or as the water table elevation fluctuates.

## Due to the contamination at the above referenced location the NMOCD hereby requests for the following:

- 1. Southwest Royalties perform vertical and horizontal extent at the above referenced location.
- 2. Southwest Royalties perform a site assessment and determine cleanup standards, using the guidelines for assistance.
- 3. Southwest Royalties submit to the NMOCD a site assessment and a remediation plan by December 15<sup>th</sup>, 2000, for approval.
- 4. Provide to NMOCD a verification of the legal location of tank battery location(s) involved. (UL -S-T-R)