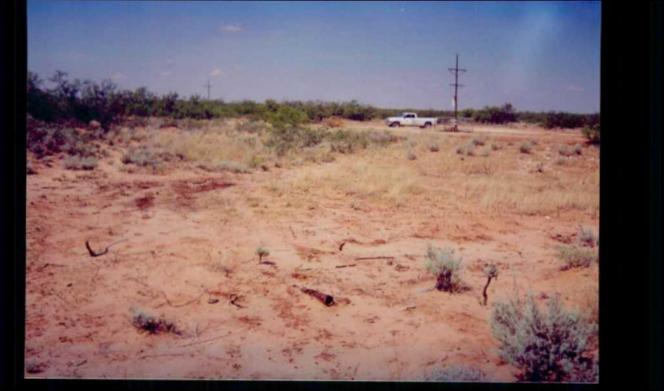

## Gentlemen:

The New Mexico Oil Conservation Division (NMOCD) has become aware that Southwest Royalties, Inc. (Southwest Royalties) has removed some equipment off of the location mentioned above and in doing so left some remaining contamination on site. In the New Mexico Rules and Regulations, Rule 202.B (d) states after the completion of plugging operations the operator shall: take such other measures as are necessary or required by the Division to restore the location to a safe and clean condition. Also in Rule 19.B, Abatement Standards and Requirements states that the vadose zone shall be abated so that water contaminants in the vadose zone will not with reasonable probability contaminate ground water or surface water, in excess of the standards through leaching, percolation, or other transport mechanisms, or as the water table elevation fluctuates.

## Due to the contamination at the above referenced location the NMOCD hereby requests for the following:

- 1. Southwest Royalties perform vertical and horizontal extent at the above referenced location.
- 2. Southwest Royalties perform a site assessment and determine cleanup standards, using the guidelines for assistance.
- 3. Southwest Royalties submit to the NMOCD a site assessment and a remediation plan by December 15<sup>th</sup>, 2000, for approval.
- 4. Provide to NMOCD a verification of the legal location of tank battery location(s) involved. (UL -S-T-R)

Southwest Royaltres Humble St. 41 6-56-25-36 8-23-00

Southwest Royaltres Humble St.#1 6-36-25-36 8-23-00 46.640 888 22 -82 AINWA- 8814

Southwest Royaltres Humble St. #1 6-36-25-36

8-23-00

Southwest KnyAltres Humble-St.#1 6-36-25-36 8-23-00