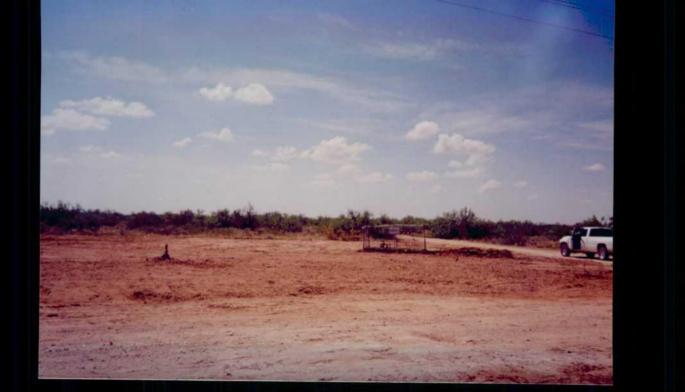

Re:

Humble State #1

UL G-Sec 36-T25S-R36E

## Gentlemen:

The New Mexico Oil Conservation Division (NMOCD) has become aware that Southwest Royalties, Inc. (Southwest Royalties) has removed some equipment off of the location mentioned above and in doing so left some remaining contamination on site. In the New Mexico Rules and Regulations, Rule 202.B (d) states after the completion of plugging operations the operator shall: take such other measures as are necessary or required by the Division to restore the location to a safe and clean condition. Also in Rule 19.B, Abatement Standards and Requirements states that the vadose zone shall be abated so that water contaminants in the vadose zone will not with reasonable probability contaminate ground water or surface water, in excess of the standards through leaching, percolation, or other transport mechanisms, or as the water table elevation fluctuates.

## Due to the contamination at the above referenced location the NMOCD hereby requests for the following:

- 1. Southwest Royalties perform vertical and horizontal extent at the above referenced location.
- 2. Southwest Royalties perform a site assessment and determine cleanup standards, using the guidelines for assistance.
- 3. Southwest Royalties submit to the NMOCD a site assessment and a remediation plan by December 15<sup>th</sup>, 2000, for approval.
- 4. Provide to NMOCD a verification of the legal location of tank battery location(s) involved. (UL -S-T-R)