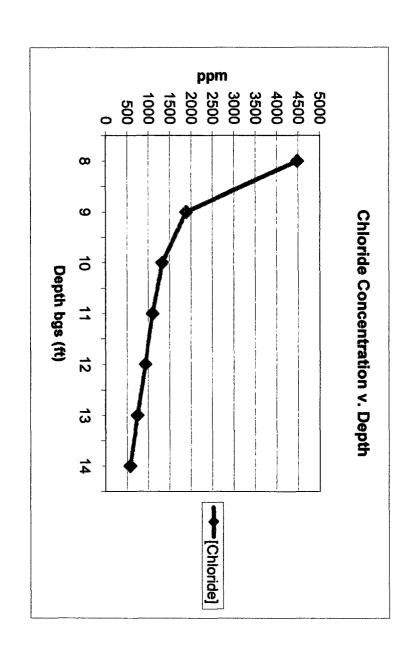

12/12/2003

EME jct. I-9-1 T21S, R36E

| 14  | 13  | 12  | 11   | 10   | 9    | 8    | Depth bgs (ft) |
|-----|-----|-----|------|------|------|------|----------------|
| 573 | 744 | 929 | 1101 | 1329 | 1885 | 4482 | [CI] ppm       |