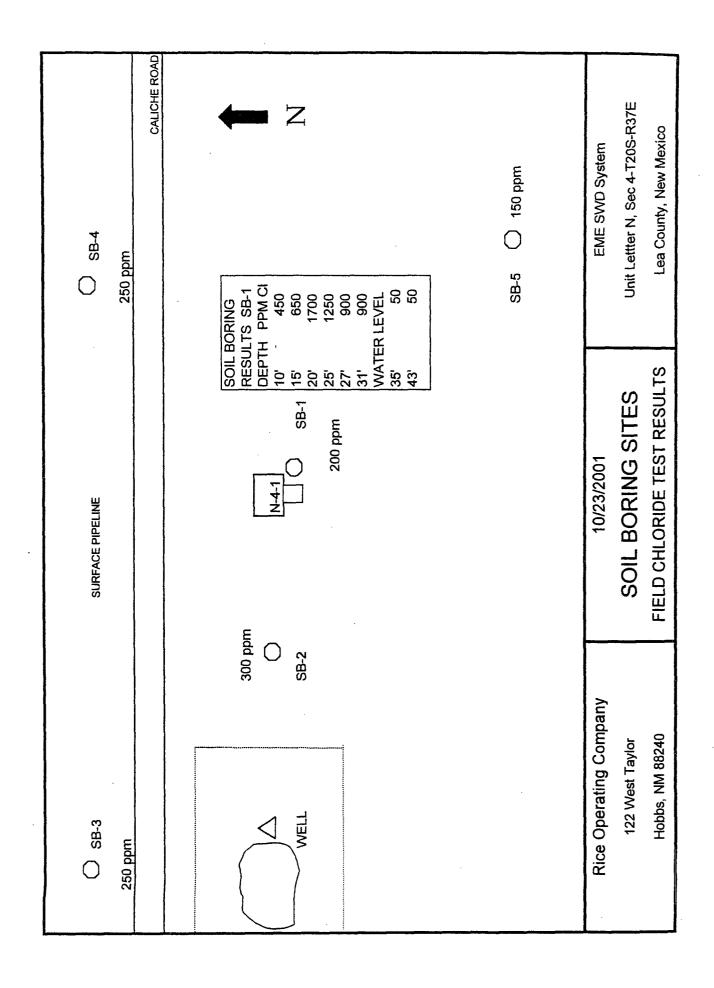

#### RICE OPERATING COMPANY JUNCTION BOX DISCLOSURE REPORT

**BOX LOCATION** 

| SWD SYSTEM                                                               | JUNCTION                     | UNIT                 | SECTION       | TOWNSHIP         | RANGE              | COUNT       | Y B           | OX DIM      | ENSIONS - I | EET        |          |
|--------------------------------------------------------------------------|------------------------------|----------------------|---------------|------------------|--------------------|-------------|---------------|-------------|-------------|------------|----------|
| EME                                                                      | N-4-1                        | N                    | 4             | 208              | 37E                | LEA         | Lengt         | h           | Width 7     | Depth<br>8 | ]        |
| LAND TYPE: E                                                             | BLMS                         | TATE                 | FEE L         | ANDOWNER         | ELSIE              | REEVE       | sor           | HER         |             |            |          |
| Depth to Grour                                                           | ndwater                      | 31                   | feet          | NMOCE            | SITE ASS           | ESSMEN      | IT RANKIN     | G SCC       | ORE:        | 20         |          |
| Date Started                                                             | 5/6/20                       | 002                  | Date Co       | ompleted         | 8/8/2002           | 00          | D Witness     | <del></del> | NO          | )          | <u></u>  |
| Soil Excavated                                                           | 400                          | cubic ya             | rds Ex        | cavation Le      | ength 40           | w           | dth <u>35</u> |             | Depth       | 8          | feet     |
| Soil Disposed                                                            | 168                          | cubic ya             | rds C         | ffsite Facility  | J&L LAN            | NDFARM      | Loca          | tion        | MONUM       | ENT, NM    | <u> </u> |
| ANALYTICAL                                                               | . RESULT                     | S:                   | Samp          | le Date          | 8/6/20             | 02          | Sample        | e Depti     | h           | 8'         |          |
| P                                                                        | rocure 5-point<br>BTEX and C | hloride lab          | oratory tes   |                  | pleted by us       | ing an ap   |               |             |             |            |          |
| Sample                                                                   | Benzene                      |                      | _             | thyl Benzene     | Total Xylen        | es          | GRO           | _           | RO          | Chloride   |          |
| Location                                                                 | mg/kg                        |                      | 1/kg          | mg/kg            | mg/kg              |             | mg/kg         |             | g/kg        | mg/kg      |          |
| SIDEWALLS<br>BOTTOM                                                      | <0.005<br><0.005             |                      | 005           | <0.005<br><0.005 | <0.015<br><0.015   |             | <10<br>79     |             | 7.4         | 800<br>592 |          |
| General Description<br>in October, 2001 to inv<br>box found chlorides to | estigate possible            | groundwate           | er impact. Si |                  | o this junction    |             | LOCATIO       |             | E FIELD T   | · ·        | 'ka      |
| from all four soil boring                                                |                              |                      |               |                  |                    |             | SIDEWAL       |             | 6'          | mg/<br>85  |          |
| west of this site is samp                                                |                              |                      |               |                  |                    | h           | BOTTO         | <del></del> | 8'          | 60         |          |
| approved by the NMO                                                      |                              |                      |               |                  | *                  |             | Vertical Tre  |             | 5'          | 328        |          |
| 12.5' bgs found chlorid                                                  |                              |                      |               |                  |                    | —-          |               | -           | 9'          | 30         |          |
| extent was delineated to                                                 |                              |                      |               |                  |                    | <u> </u>    |               |             | 11'         | 78         |          |
| results are included. F                                                  |                              |                      |               |                  |                    | n box       |               | _           | 12.5'       | 55         |          |
| installed. The groundw                                                   | ater well will con           | tinue to be t        | sampled and   | an annual repo   | rt will be sent to | o the       | <u></u>       |             |             |            |          |
| NMOCD.                                                                   |                              |                      |               |                  |                    |             |               |             |             |            |          |
|                                                                          |                              |                      |               |                  |                    |             |               |             |             |            |          |
|                                                                          |                              |                      |               |                  |                    |             |               |             |             |            |          |
|                                                                          |                              | <del></del>          |               |                  |                    |             |               |             |             |            |          |
| IHERÉB                                                                   | Y CERTIFY T                  | HAT THE              |               | TION ABOV        |                    |             | MPLETE T      | O THE       | BEST OF     | MY         |          |
| DATE                                                                     | January                      | <del>2</del> 7, 2003 |               | PR               | INTED NAME         | <del></del> |               | ). E. An    | derson      |            |          |
| SIGNATURE                                                                | SIL                          | rulu                 | M2            |                  | TITLE              |             | Project L     | eader -     | Environm    | ental      |          |