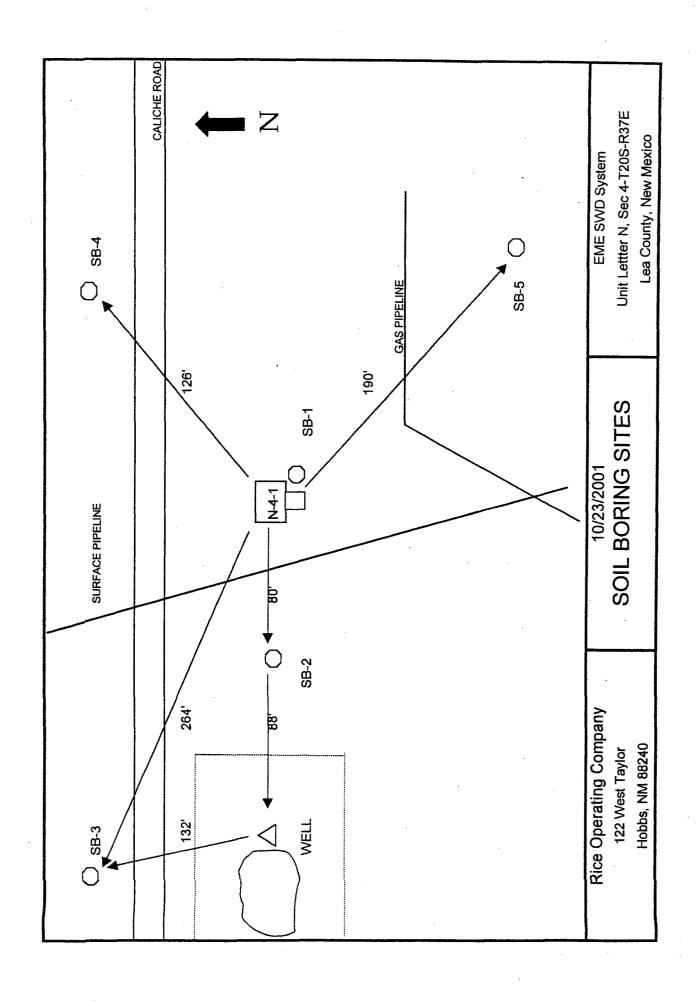

#### RICE OPERATING COMPANY JUNCTION BOX DISCLOSURE REPORT

**BOX LOCATION** 

| SWD SYSTEM                                                               | JUNCTION                     | UNIT                 | SECTION       | TOWNSHIP         | RANGE              | COUNT       | Y B           | OX DIM      | ENSIONS - I | EET        |          |
|--------------------------------------------------------------------------|------------------------------|----------------------|---------------|------------------|--------------------|-------------|---------------|-------------|-------------|------------|----------|
| EME                                                                      | N-4-1                        | N                    | 4             | 208              | 37E                | LEA         | Lengt         | h           | Width 7     | Depth<br>8 | ]        |
| LAND TYPE: E                                                             | BLMS                         | TATE                 | FEE L         | ANDOWNER         | ELSIE              | REEVE       | sor           | HER         |             |            |          |
| Depth to Grour                                                           | ndwater                      | 31                   | feet          | NMOCE            | SITE ASS           | ESSMEN      | IT RANKIN     | G SCC       | ORE:        | 20         |          |
| Date Started                                                             | 5/6/20                       | 002                  | Date Co       | ompleted         | 8/8/2002           | 00          | D Witness     | <del></del> | NO          | )          | <u></u>  |
| Soil Excavated                                                           | 400                          | cubic ya             | rds Ex        | cavation Le      | ength 40           | w           | dth <u>35</u> |             | Depth       | 8          | feet     |
| Soil Disposed                                                            | 168                          | cubic ya             | rds C         | ffsite Facility  | J&L LAN            | NDFARM      | Loca          | tion        | MONUM       | ENT, NM    | <u> </u> |
| ANALYTICAL                                                               | . RESULT                     | S:                   | Samp          | le Date          | 8/6/20             | 02          | Sample        | e Depti     | h           | 8'         |          |
| P                                                                        | rocure 5-point<br>BTEX and C | hloride lab          | oratory tes   |                  | pleted by us       | ing an ap   |               |             |             |            |          |
| Sample                                                                   | Benzene                      |                      | _             | thyl Benzene     | Total Xylen        | es          | GRO           | _           | RO          | Chloride   |          |
| Location                                                                 | mg/kg                        |                      | 1/kg          | mg/kg            | mg/kg              |             | mg/kg         |             | g/kg        | mg/kg      |          |
| SIDEWALLS<br>BOTTOM                                                      | <0.005<br><0.005             |                      | 005           | <0.005<br><0.005 | <0.015<br><0.015   |             | <10<br>79     |             | 7.4         | 800<br>592 |          |
| General Description<br>in October, 2001 to inv<br>box found chlorides to | estigate possible            | groundwate           | er impact. Si |                  | o this junction    |             | LOCATIO       |             | E FIELD T   | · ·        | 'ka      |
| from all four soil boring                                                |                              |                      |               |                  |                    |             | SIDEWAL       |             | 6'          | mg/<br>85  |          |
| west of this site is samp                                                |                              |                      |               |                  |                    | h           | BOTTO         | <del></del> | 8'          | 60         |          |
| approved by the NMO                                                      |                              |                      |               |                  | *                  |             | Vertical Tre  |             | 5'          | 328        |          |
| 12.5' bgs found chlorid                                                  |                              |                      |               |                  |                    | —-          |               | -           | 9'          | 30         |          |
| extent was delineated to                                                 |                              |                      |               |                  |                    | <u> </u>    |               |             | 11'         | 78         |          |
| results are included. F                                                  |                              |                      |               |                  |                    | n box       |               | _           | 12.5'       | 55         |          |
| installed. The groundw                                                   | ater well will con           | tinue to be t        | sampled and   | an annual repo   | rt will be sent to | o the       | <u></u>       |             |             |            |          |
| NMOCD.                                                                   |                              |                      |               |                  |                    |             |               |             |             |            |          |
|                                                                          |                              |                      |               |                  |                    |             |               |             |             |            |          |
|                                                                          |                              |                      |               |                  |                    |             |               |             |             |            |          |
|                                                                          |                              | <del></del>          |               |                  |                    |             |               |             |             |            |          |
| IHERÉB                                                                   | Y CERTIFY T                  | HAT THE              |               | TION ABOV        |                    |             | MPLETE T      | O THE       | BEST OF     | MY         |          |
| DATE                                                                     | January                      | <del>2</del> 7, 2003 |               | PR               | INTED NAME         | <del></del> |               | ). E. An    | derson      |            |          |
| SIGNATURE                                                                | SIL                          | rulu                 | M2            |                  | TITLE              |             | Project L     | eader -     | Environm    | ental      |          |

Project Number: N-4-1

Project Name: N-4-1 SOIL BORINGS SAMPLES (WATER)

Project Location: EME

Sampling Date: 10/23/01

Sample Type: GROUNDWATER Sample Condition: COOL & INTACT

Sample Received By: GP

Analyzed By: BC

Reporting Date: 10/25/01 Project Number: N-4-1

Project Name: N-4-1 SOIL BORINGS SAMPLES (WATER)

Project Location: EME

Sampling Date: 10/23/01

Sample Type: GROUNDWATER
Sample Condition: COOL & INTACT

Sample Received By: GP