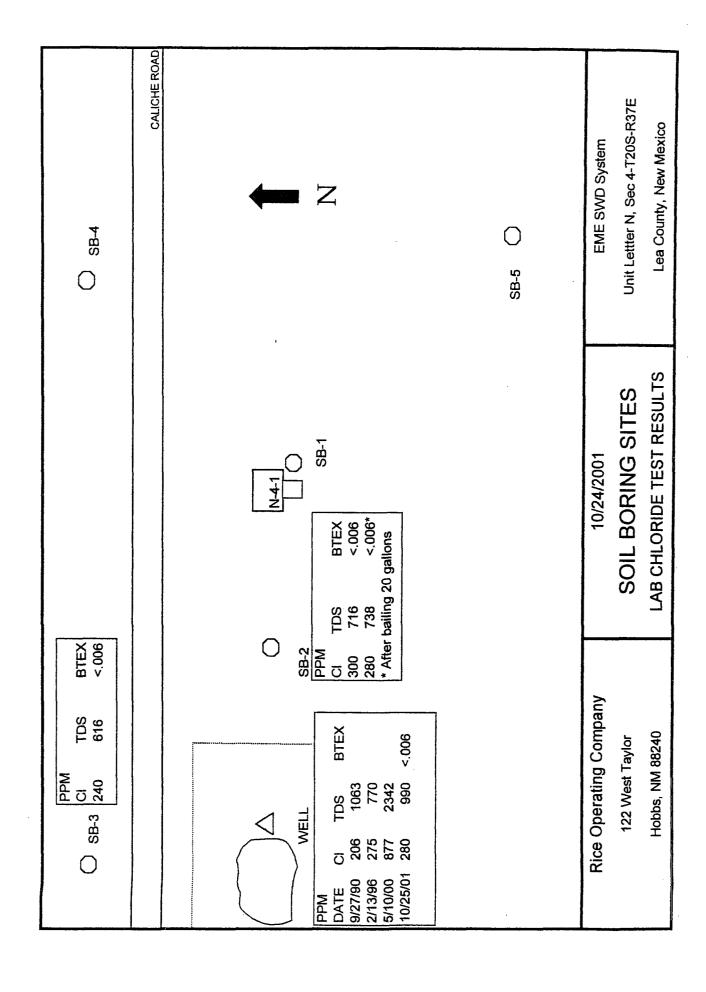

#### RICE OPERATING COMPANY JUNCTION BOX DISCLOSURE REPORT

**BOX LOCATION** 

| SWD SYSTEM                                                               | JUNCTION                     | UNIT                 | SECTION       | TOWNSHIP         | RANGE              | COUNT       | Y B           | OX DIM      | ENSIONS - I | EET        |          |
|--------------------------------------------------------------------------|------------------------------|----------------------|---------------|------------------|--------------------|-------------|---------------|-------------|-------------|------------|----------|
| EME                                                                      | N-4-1                        | N                    | 4             | 208              | 37E                | LEA         | Lengt         | h           | Width 7     | Depth<br>8 | ]        |
| LAND TYPE: E                                                             | BLMS                         | TATE                 | FEE L         | ANDOWNER         | ELSIE              | REEVE       | sor           | HER         |             |            |          |
| Depth to Grour                                                           | ndwater                      | 31                   | feet          | NMOCE            | SITE ASS           | ESSMEN      | IT RANKIN     | G SCC       | ORE:        | 20         |          |
| Date Started                                                             | 5/6/20                       | 002                  | Date Co       | ompleted         | 8/8/2002           | 00          | D Witness     | <del></del> | NO          | )          | <u></u>  |
| Soil Excavated                                                           | 400                          | cubic ya             | rds Ex        | cavation Le      | ength 40           | w           | dth <u>35</u> |             | Depth       | 8          | feet     |
| Soil Disposed                                                            | 168                          | cubic ya             | rds C         | ffsite Facility  | J&L LAN            | NDFARM      | Loca          | tion        | MONUM       | ENT, NM    | <u> </u> |
| ANALYTICAL                                                               | . RESULT                     | S:                   | Samp          | le Date          | 8/6/20             | 02          | Sample        | e Depti     | h           | 8'         |          |
| P                                                                        | rocure 5-point<br>BTEX and C | hloride lab          | oratory tes   |                  | pleted by us       | ing an ap   |               |             |             |            |          |
| Sample                                                                   | Benzene                      |                      | _             | thyl Benzene     | Total Xylen        | es          | GRO           | _           | RO          | Chloride   |          |
| Location                                                                 | mg/kg                        |                      | 1/kg          | mg/kg            | mg/kg              |             | mg/kg         |             | g/kg        | mg/kg      |          |
| SIDEWALLS<br>BOTTOM                                                      | <0.005<br><0.005             |                      | 005           | <0.005<br><0.005 | <0.015<br><0.015   |             | <10<br>79     |             | 7.4         | 800<br>592 |          |
| General Description<br>in October, 2001 to inv<br>box found chlorides to | estigate possible            | groundwate           | er impact. Si |                  | o this junction    |             | LOCATIO       |             | E FIELD T   | · ·        | 'ka      |
| from all four soil boring                                                |                              |                      |               |                  |                    |             | SIDEWAL       |             | 6'          | mg/<br>85  |          |
| west of this site is samp                                                |                              |                      |               |                  |                    | h           | BOTTO         | <del></del> | 8'          | 60         |          |
| approved by the NMO                                                      |                              |                      |               |                  | *                  |             | Vertical Tre  |             | 5'          | 328        |          |
| 12.5' bgs found chlorid                                                  |                              |                      |               |                  |                    | —-          |               | -           | 9'          | 30         |          |
| extent was delineated to                                                 |                              |                      |               |                  |                    | <u> </u>    |               |             | 11'         | 78         |          |
| results are included. F                                                  |                              |                      |               |                  |                    | n box       |               | _           | 12.5'       | 55         |          |
| installed. The groundw                                                   | ater well will con           | tinue to be t        | sampled and   | an annual repo   | rt will be sent to | o the       | <u></u>       |             |             |            |          |
| NMOCD.                                                                   |                              |                      |               |                  |                    |             |               |             |             |            |          |
|                                                                          |                              |                      |               |                  |                    |             |               |             |             |            |          |
|                                                                          |                              |                      |               |                  |                    |             |               |             |             |            |          |
|                                                                          |                              | <del></del>          |               |                  |                    |             |               |             |             |            |          |
| IHERÉB                                                                   | Y CERTIFY T                  | HAT THE              |               | TION ABOV        |                    |             | MPLETE T      | O THE       | BEST OF     | MY         |          |
| DATE                                                                     | January                      | <del>2</del> 7, 2003 |               | PR               | INTED NAME         | <del></del> |               | ). E. An    | derson      |            |          |
| SIGNATURE                                                                | SIL                          | rulu                 | M2            |                  | TITLE              |             | Project L     | eader -     | Environm    | ental      |          |