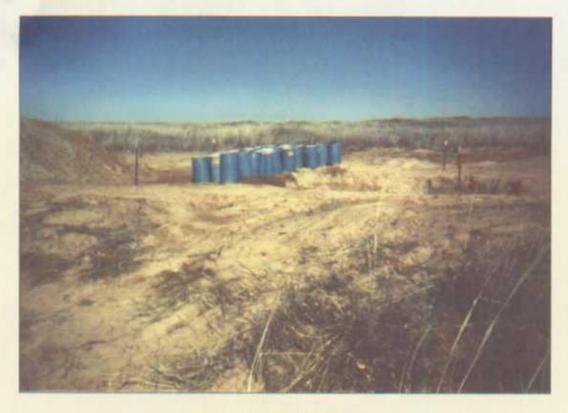

|                |                            |                          |                        |                |                |      | l            |

1

I

#### I HEREBY CERTIFY THAT THE INFORMATION ABOVE IS TRUE AND COMPLETE TO THE BEST OF MY KNOWLEDGE AND BELIEF.

| DATE      | 1/13/2003     |       | Kristin Farris     |  |
|-----------|---------------|-------|--------------------|--|
| SIGNATURE | Knisein Sanis | TITLE | Projects Scientist |  |

## EME jct. O-24



NORM Excavation



Beginning Excavation

## EME jct. O-24



#### Bottom of Excavation



Backfilled

EME jct. 0-24 T20S, R36E

| [Cl-] ppm      | 1107 | 986 | 951 |
|----------------|------|-----|-----|
| Depth bgs (ft) | 8    | 12  | 14  |





### ANALYTICAL REPORT

#### **Prepared for:**

Kristin Farris Rice Operating 122 W. Taylor Hobbs, NM 88240

 Project:
 0-24 Jct.

 PO#:
 749

 Order#:
 G0205356

 Report Date:
 12/31/2002

<u>Certificates</u> US EPA Laboratory Code TX00158



#### ENVIRONMENTAL LAB OF TEXAS SAMPLE WORK LIST

Rice Operating 122 W. Taylor Hobbs, NM 88240 505-397-1471 Order#:G0205356Project:None GivenProject Name:0-24 Jct.Location:EME SWD

The samples listed below were submitted to Environmental Lab of Texas and were received under chain of custody. Environmental L