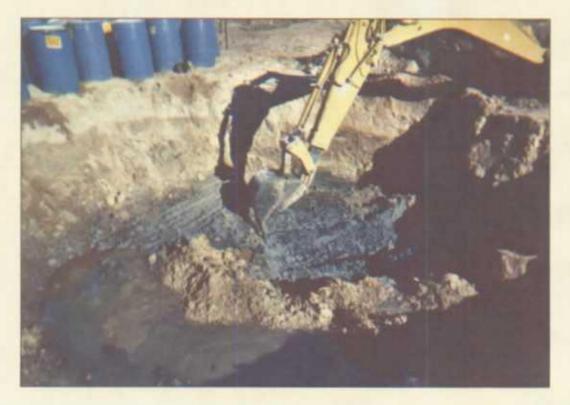

|                |                            |                          |                        |                |                |      | l            |

1

I

#### I HEREBY CERTIFY THAT THE INFORMATION ABOVE IS TRUE AND COMPLETE TO THE BEST OF MY KNOWLEDGE AND BELIEF.

| DATE      | 1/13/2003     |       | Kristin Farris     |  |
|-----------|---------------|-------|--------------------|--|
| SIGNATURE | Knisein Sanis | TITLE | Projects Scientist |  |

## EME jct. O-24



NORM Excavation



Beginning Excavation

## EME jct. O-24



#### Bottom of Excavation



Backfilled

EME jct. 0-24 T20S, R36E

| [Cl-] ppm      | 1107 | 986 | 951 |
|----------------|------|-----|-----|
| Depth bgs (ft) | 8    | 12  | 14  |





### ANALYTICAL REPORT

#### **Prepared for:**

Kristin Farris Rice Operating 122 W. Taylor Hobbs, NM 88240

 Project:
 0-24 Jct.

 PO#:
 749

 Order#:
 G0205356

 Report Date:
 12/31/2002

<u>Certificates</u> US EPA Laboratory Code TX00158



#### ENVIRONMENTAL LAB OF TEXAS SAMPLE WORK LIST

Rice Operating 122 W. Taylor Hobbs, NM 88240 505-397-1471 Order#:G0205356Project:None GivenProject Name:0-24 Jct.Location:EME SWD

The samples listed below were submitted to Environmental Lab of Texas and were received under chain of custody. Environmental Lab of Texas makes n