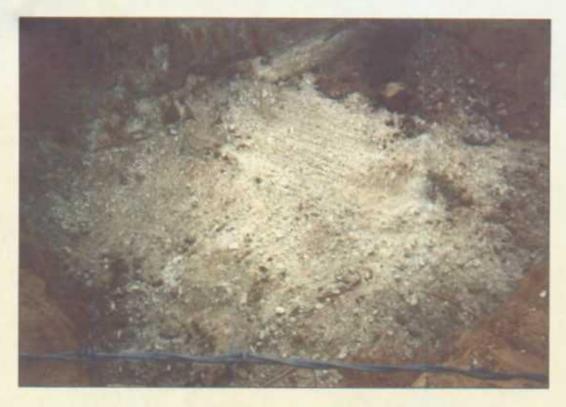

#### Bottom of Excavation

Backfilled

EME jct. 0-24 T20S, R36E

| [Cl-] ppm      | 1107 | 986 | 951 |
|----------------|------|-----|-----|
| Depth bgs (ft) | 8    | 12  | 14  |