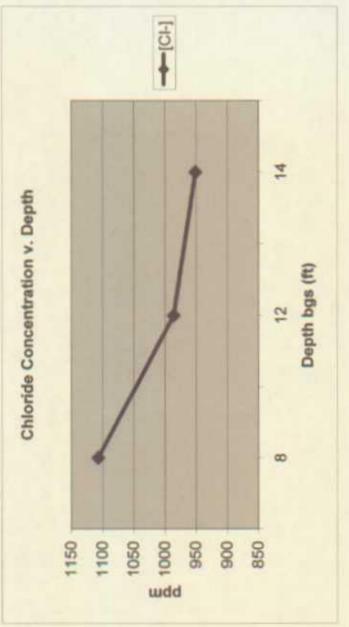

#### Bottom of Excavation

Backfilled

EME jct. 0-24 T20S, R36E

| [Cl-] ppm      | 1107 | 986 | 951 |
|----------------|------|-----|-----|
| Depth bgs (ft) | 8    | 12  | 14  |