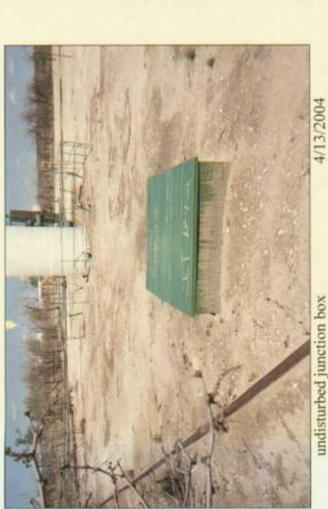

# EME jct. B-1-2

unit 'B', sec. 1, T20S, R36E

undisturbed junction box

junction box removed

5/4/2004

new plumbing at junction

6/25/2004

30 x 30 x 12-ft excavation with pipe supports