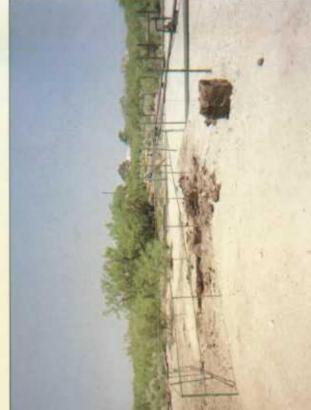

# EME jct. B-1-2

unit 'B', sec. 1, T20S, R36E

undisturbed junction box

junction box removed

5/4/2004

new plumbing at junction

6/25/2004

30 x 30 x 12-ft excavation with pipe supports