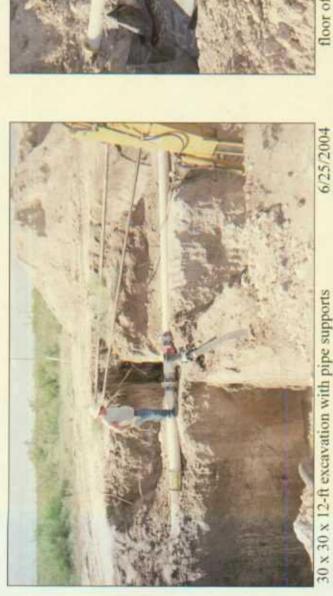

# EME jct. B-1-2

unit 'B', sec. 1, T20S, R36E

undisturbed junction box

junction box removed

5/4/2004

new plumbing at junction

6/25/2004

30 x 30 x 12-ft excavation with pipe supports