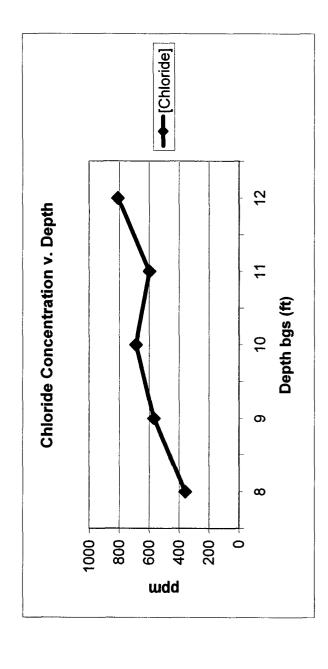

# EME jct. B-1-2 unit 'B', Sec. 1, T20S, R36E

Vertical Delineation at Source

| [CI] ppm       | 359 | 695 | 689 | 665 | 608 |
|----------------|-----|-----|-----|-----|-----|
| Depth bgs (ft) | 8   | 6   | 10  | 11  | 12  |