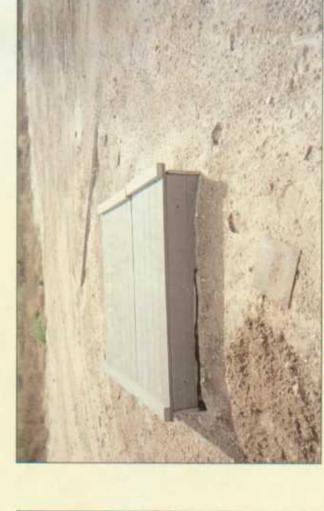

# EME jct. B-1-2

unit 'B', sec. 1, T20S, R36E

undisturbed junction box

junction box removed

5/4/2004

new plumbing at junction

6/25/2004

30 x 30 x 12-ft excavation with pipe supports

disclosure plate at junction box

seeding disturbed surface; new junction box in foreground 10/15/2004

10/19/2004